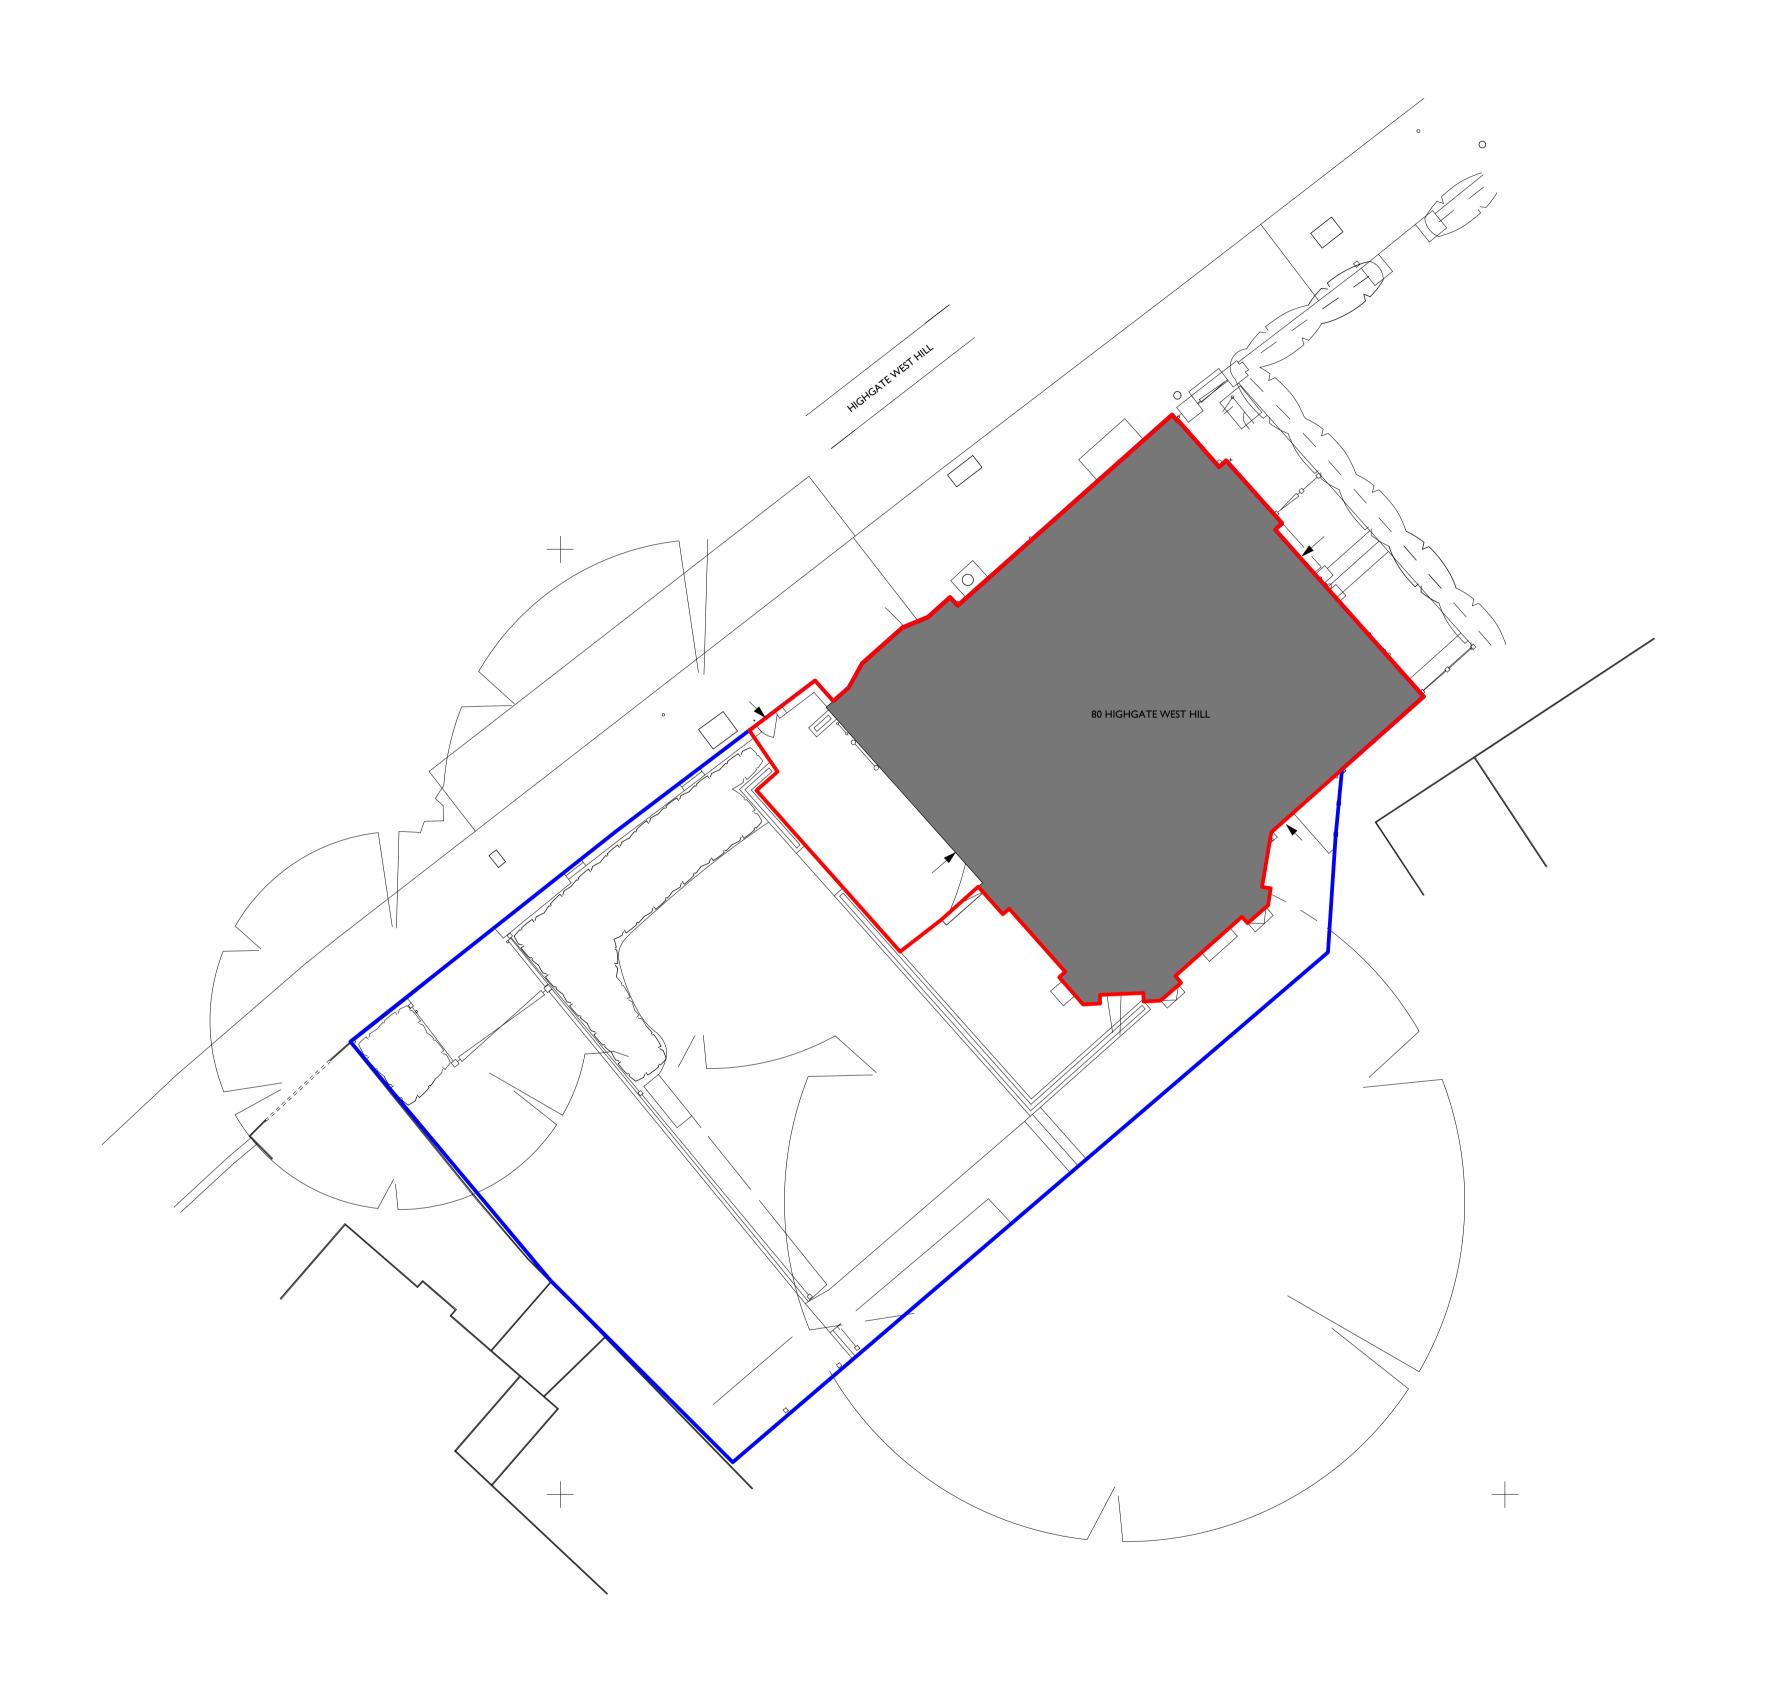

## ISSUE STATUS: FOR INFORMATION

Revision Date

A 8 Nov Amendment to site boundary

Land Owndership

Proposed SCALE 1:100 @ A1 1:200 @ A3

DATE DRAWN October 2017 LW JOB № DRAWING № 16\_171 200A

CLIENT

PROJECT

TITLE

Site Plan As

Alasdair & Kate Douglas 80 Highgate West Hill

80 Highgate West Hill

Acanthus CleWS architects Acanthus House 57 Hightown Road Banbury • Oxfordshire Tel: 01295 702600 Fax: 01295 702601 architects@acanthusclews.co.uk www.acanthusclews.co.uk