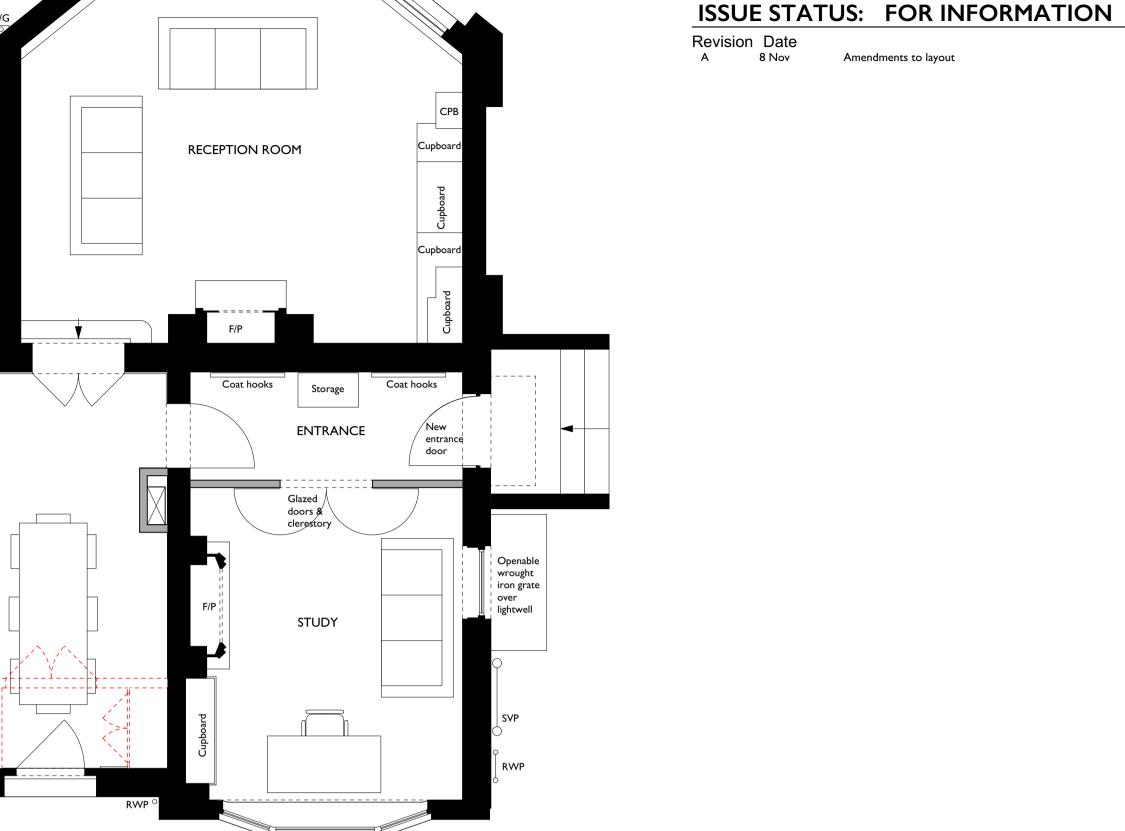

Amendments to layout

| TITLE                |           | A                                                         |
|----------------------|-----------|-----------------------------------------------------------|
| Floor Plans          |           | Acanthus                                                  |
| As Proposed          |           | Clews                                                     |
| SCALE                | _         | architects  Acanthus House                                |
| 1:50 @ A1 1:100 @ A3 |           | 57 Hightown Road                                          |
| DATE                 | DRAWN     | <ul><li>Banbury • Oxfordshire</li><li>OX16 9BE</li></ul>  |
| October 2017         | LW        | _ Tel: 01295 702600                                       |
| JOB №                | DRAWING № | Fax: 01295 702601                                         |
| 16_171               | 201E      | architects@acanthusclews.co.uk<br>www.acanthusclews.co.uk |