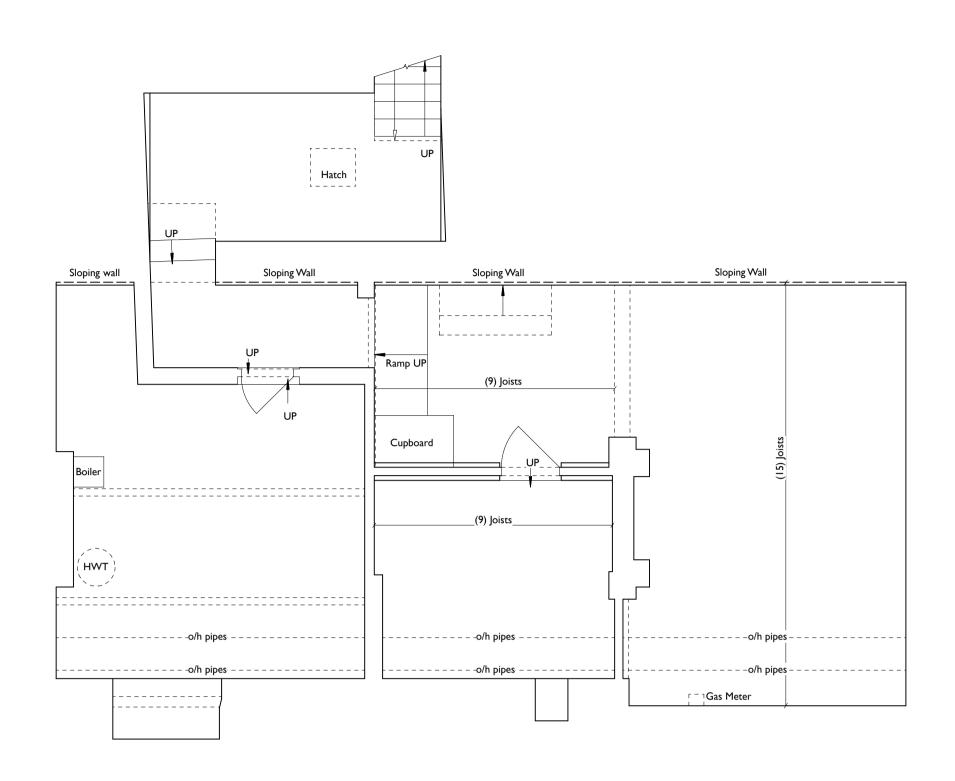

**BASEMENT PLAN** 

DO NOT SCALE THIS DRAWING USE DIMENSIONS ONLY

VERIFY ALL DIMENSIONS ON SITE BEFORE COMMENCING ANY WORK OR SHOP DRAWINGS

| CLIENT                                           | ~~~~       |
|--------------------------------------------------|------------|
| Alasdair & Kate Douglas<br>80 Highgate West Hill | 0/0/       |
| PROJECT                                          | -          |
| 80 Highgate West Hill                            |            |
| TITLE                                            | Λ c c το 1 |
| Floor Plans                                      | Acant      |
| As Existing                                      |            |