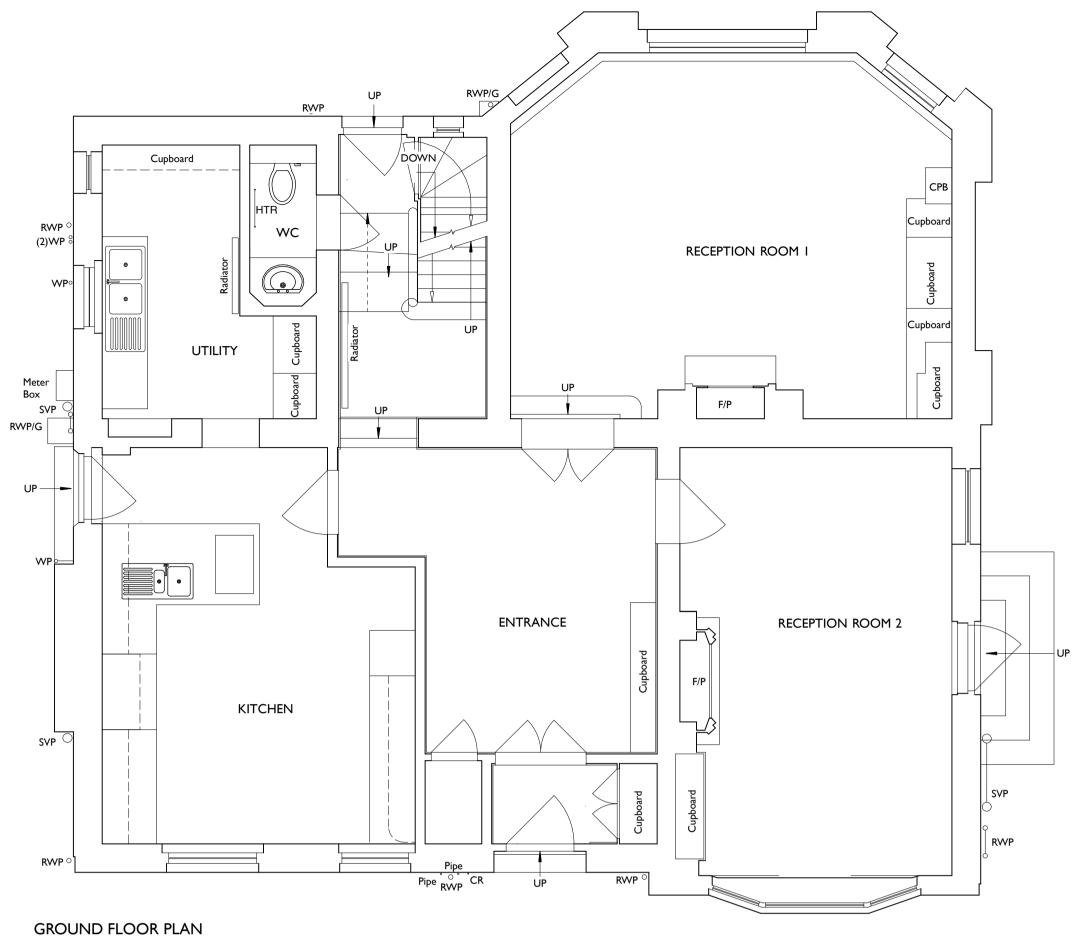

**BASEMENT PLAN** 

DO NOT SCALE THIS DRAWING USE DIMENSIONS ONLY

VERIFY ALL DIMENSIONS ON SITE BEFORE COMMENCING ANY WORK OR SHOP DRAWINGS

| CLIENT                                           | ~~~~       |
|--------------------------------------------------|------------|
| Alasdair & Kate Douglas<br>80 Highgate West Hill | 0/0/       |
| PROJECT                                          | -          |
| 80 Highgate West Hill                            |            |
| TITLE                                            | Λ c c το 1 |
| Floor Plans                                      | Acant      |
| As Existing                                      |            |