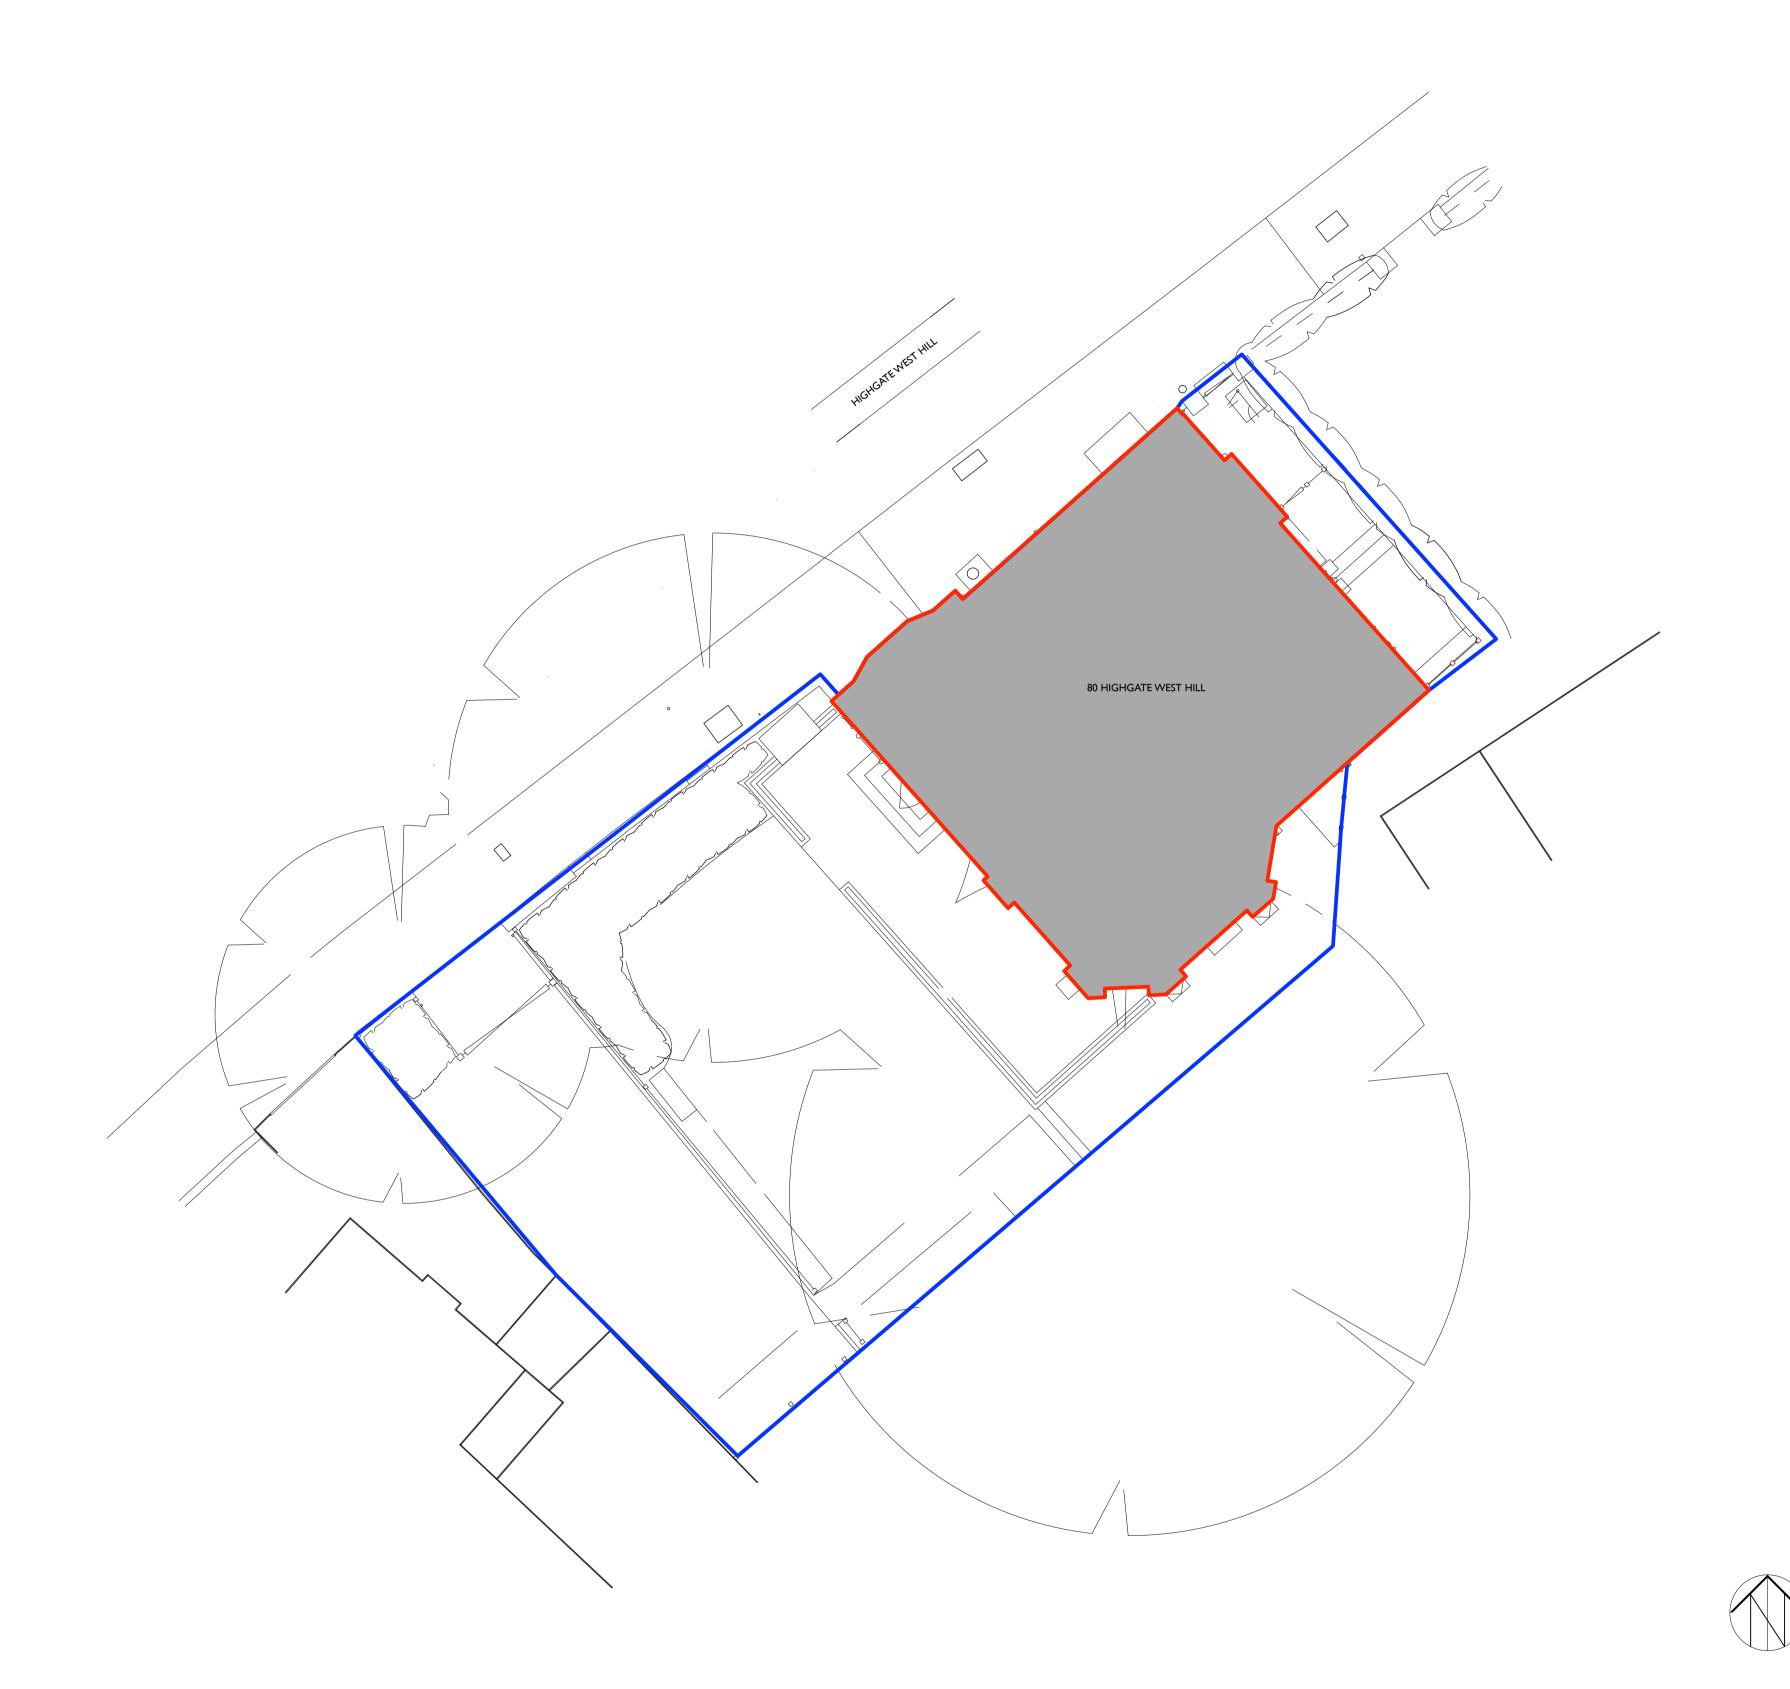

Land Owndership

Alasdair & Kate Douglas 80 Highgate West Hill PROJECT 80 Highgate West Hill

DO NOT SCALE THIS DRAWING USE DIMENSIONS ONLY

Revision Date

VERIFY ALL DIMENSIONS ON SITE BEFORE COMMENCING ANY WORK OR SHOP DRAWINGS

INFORM THE ARCHITECT BEFORE ANY WORK STARTS IF THIS DRAWING EXCEEDS THE QUANTITIES IN ANY WAY

**ISSUE STATUS: FOR INFORMATION** 

TITLE Site Plan

CLIENT

Acanthus CleWS architects

SCALE 1:100 @ A1 1:200 @ A3 DRAWN October 2017 JOB N° DRAWING N° 16\_171