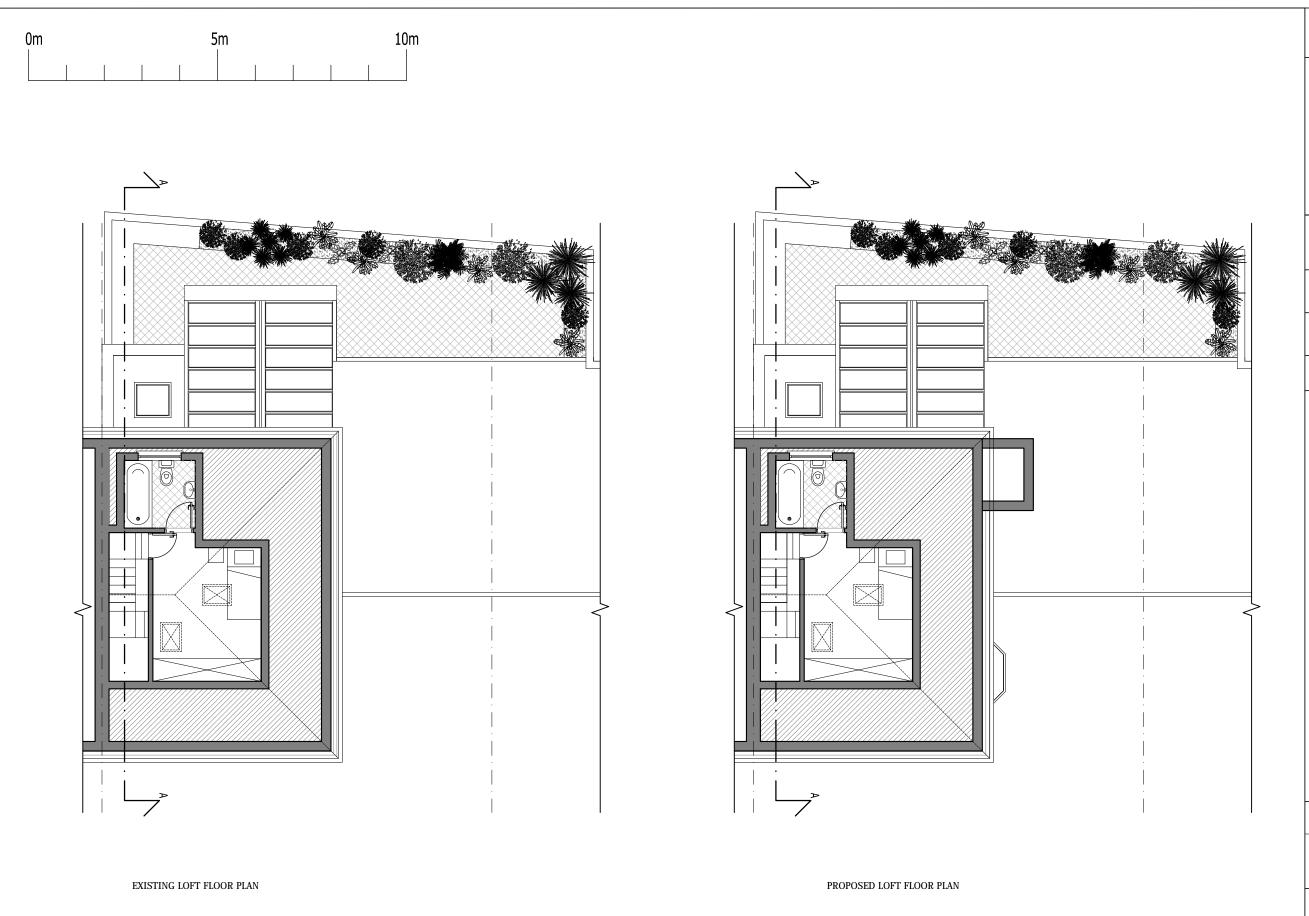

## JOB TITLE:

PROPOSED FIRST FLOOR SIDE EXTENSION TO FACILITATE A LIFT SHAFT.

at:

19 FAIRFAX PLACE NW6 4EJ LONDON

## DRAWING TITLE:

EXISTING AND PROPOSED LOFT FLOOR PLANS

SCALE: 1:100

DATE: 11/11/2019

DRAWING NUMBER: PL/04

REVISIONS: