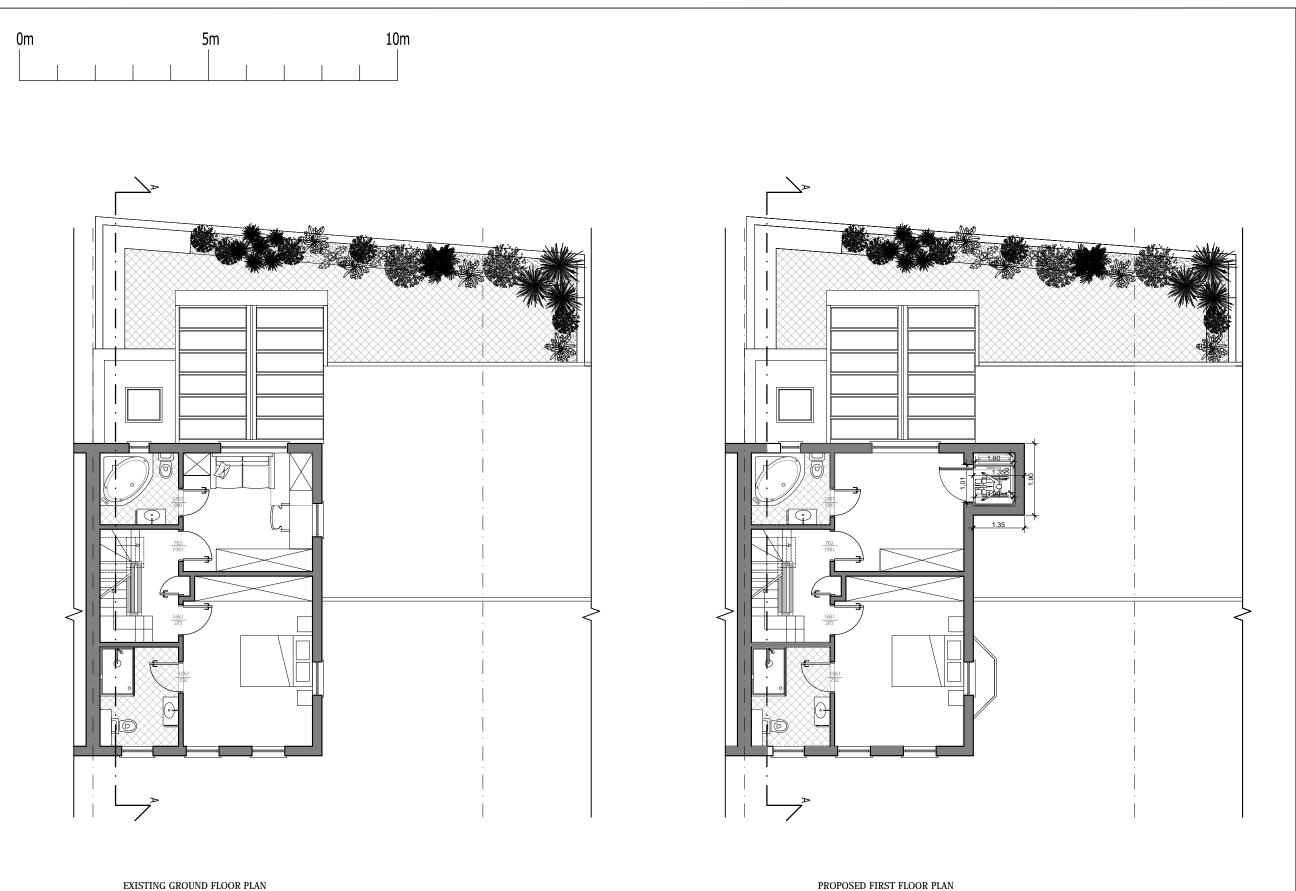

## JOB TITLE:

PROPOSED FIRST FLOOR SIDE EXTENSION TO FACILITATE A LIFT SHAFT.

at:

19 FAIRFAX PLACE NW6 4EJ LONDON

## DRAWING TITLE:

EXISTING AND PROPOSED FIRST FLOOR PLANS

SCALE: 1:100

DATE: 11/1/2019

DRAWING NUMBER: PL/03

**REVISIONS:** 