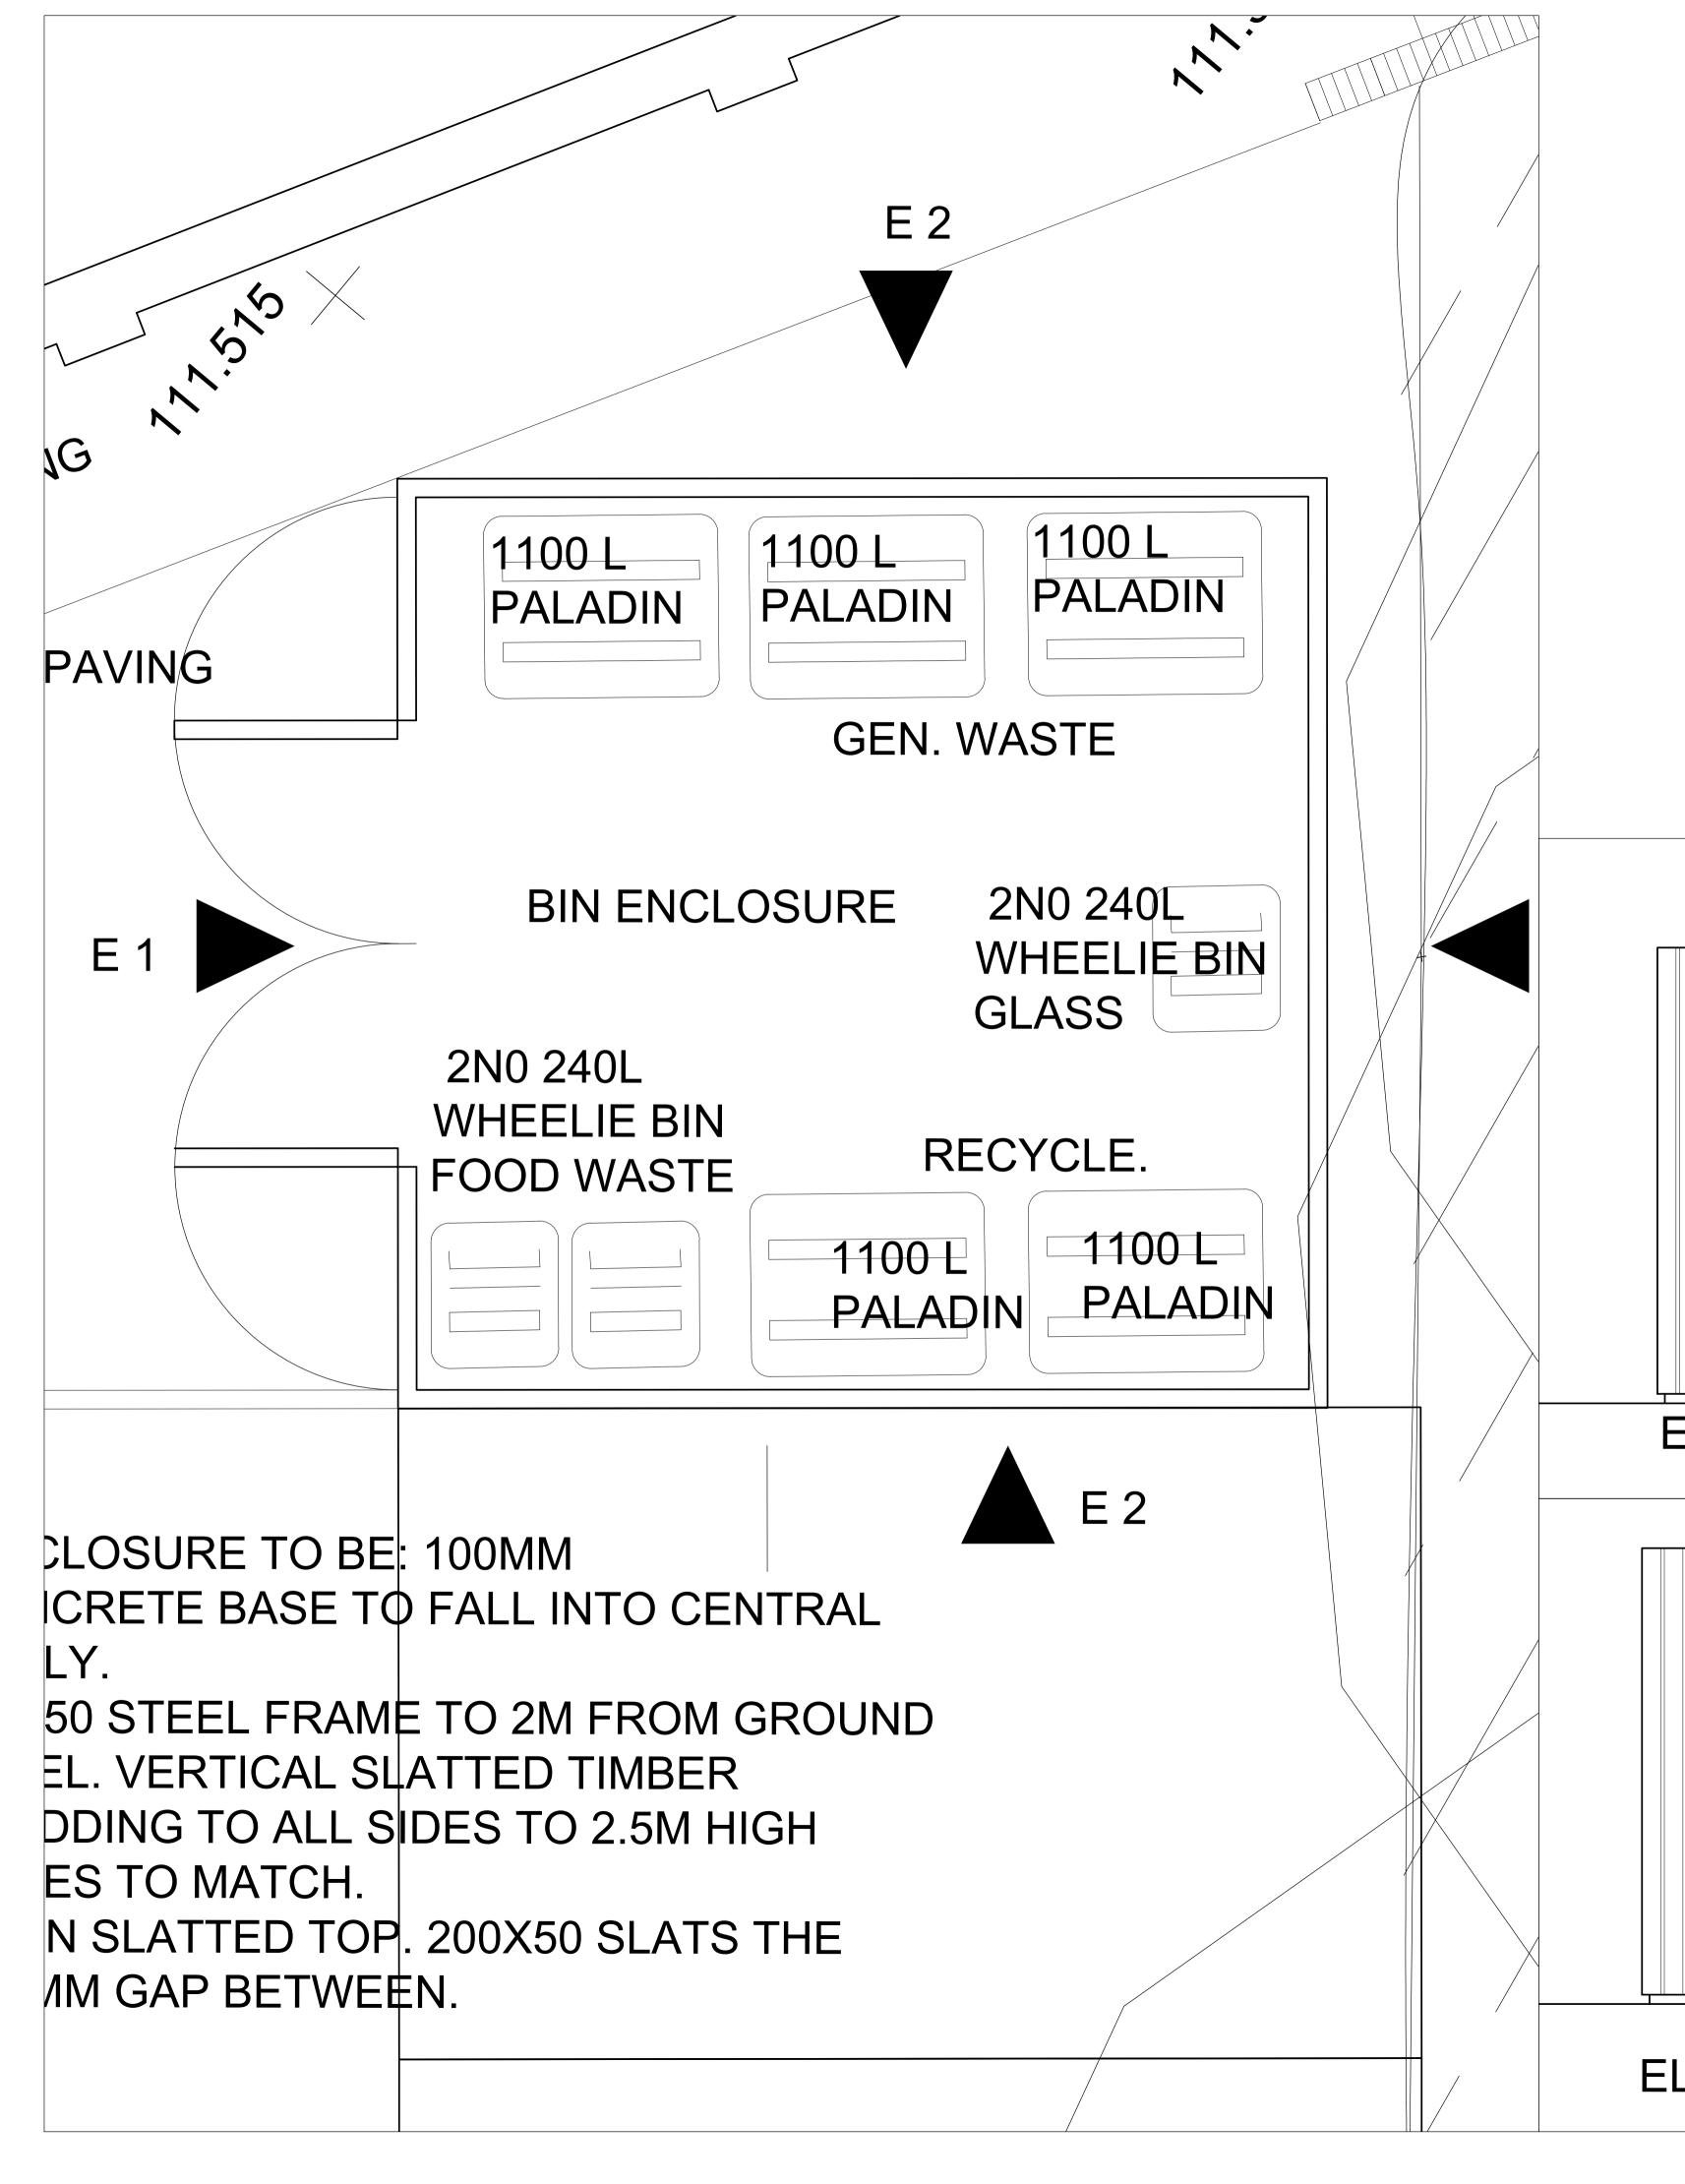

**EXISTING BINS:** 

Notes: Do not scale from this drawin commences. Discrepancies to be re before making shop drawings or cor

343.47/PL04

Camden

1 No Mix it up 1100L PALADIN bin for bottles ,jars, mixed paper card board, household plastic, cartons foil and aerosols :

2 No 1100L PALADIN bins for general waste.

Paperround Food waste:

1 No 240L brown wheelie bin.

food individually bagged in disposable waste backs.

**PROPOSED BINS:** 

Camden

2 No Mix it up 1100L PALADIN bin for bottles ,jars, mixed paper card board, household plastic, cartons foil and aerosols :

3 No 1100L PALADIN bins for general waste.

Paperround Food waste:

2 No 240L brown wheelie bin.

food individually bagged in disposable waste backs.

## ELEVATION 1 (TO GATES)

ELEVATION 2 (ALL OTHER ELEVATIONS)

PRIME MERIDIAN
Architects and structural engineers

Second Floor T 020 7494 3522 The Priory, Draycott Rd Shepton Mallet Somerset BA4 5HS www.prime-meridian.co.uk