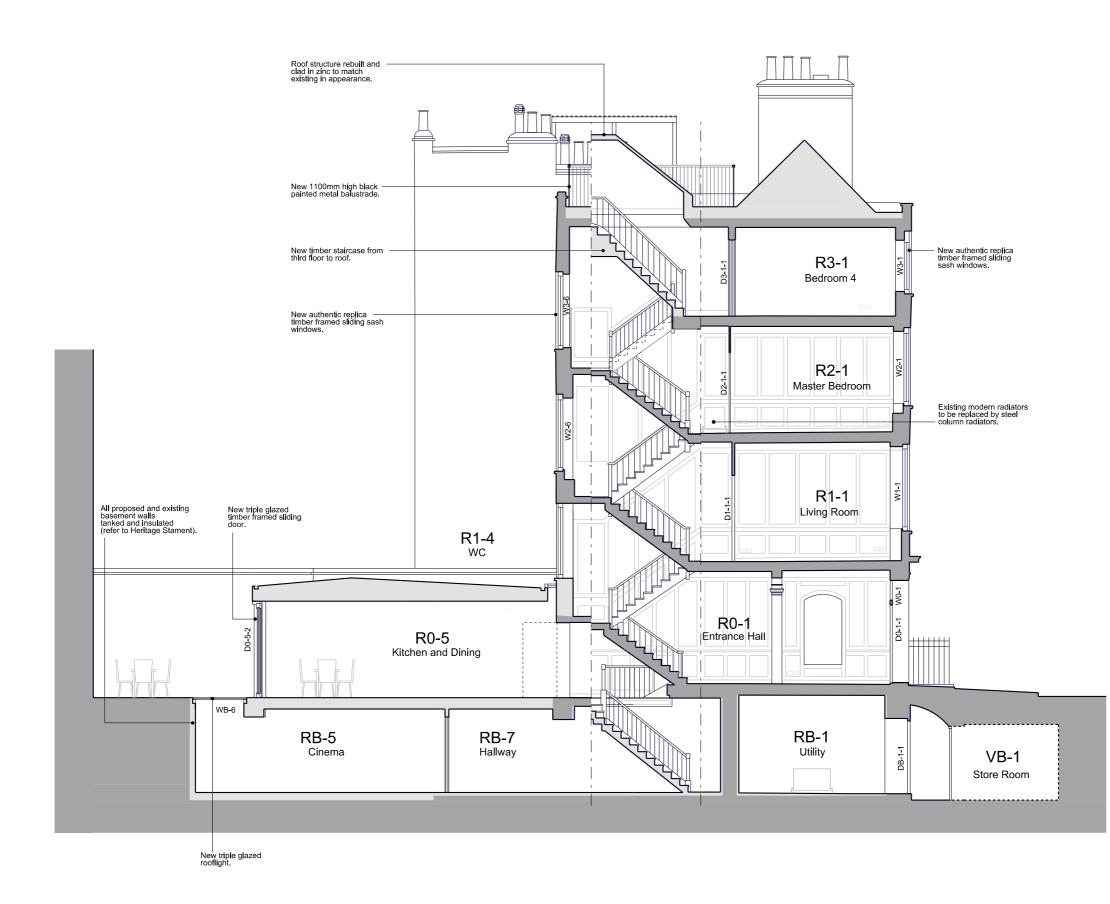

| Any disrepandes should be reported immediately to it in doubt as:<br>This drawing is copyright of the designer.<br>These drawings are based on plans provided by other<br>The designer accepts no failed for inaccuracies.<br>Check all dimensions on all before proceeding with t<br>Drawing Status:<br>Planning<br>Revision<br>a Excavation of bicked in backfill removed.<br>a Excavation of bicked in backfill removed.<br>bizzley<br>architects<br>Second Floor 118 London Wall. London EC<br>202 7296 2195 'pr@prevetbibleg.com www.pi<br>Project<br>39 Great James Si<br>London<br>WC1N 3HB<br>Drawing<br>Proposed Third Floo<br>Rooof Plans | rs.<br>he works.<br>Date<br>28,11.16<br>28,11.16<br>100<br>100<br>100<br>100<br>100<br>100<br>100<br>1 |



0m 1m 2m 4m







## **PROPOSED SECTION W-W**





4m



## **PROPOSED SECTION Y-Y**







## **PROPOSED SECTION Z-Z**

4m