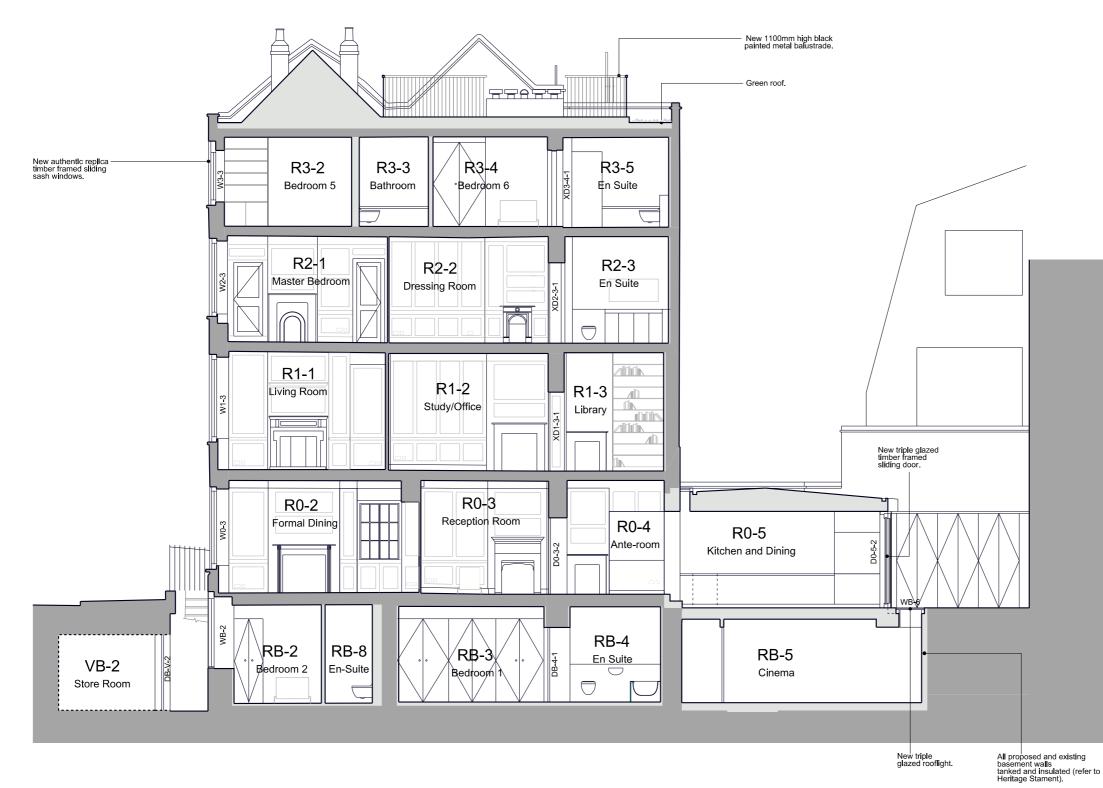

| Any disrepandes should be reported immediately to it in doubt as:<br>This drawing is copyright of the designer.<br>These drawings are based on plans provided by other<br>The designer accepts no failed for inaccuracies.<br>Check all dimensions on all before proceeding with t<br>Drawing Status:<br>Planning<br>Revision<br>a Excavation of bicked in backfill removed.<br>a Excavation of bicked in backfill removed.<br>bizzley<br>architects<br>Second Floor 118 London Wall. London EC<br>202 7296 2195 'pr@prevetbibleg.com www.pi<br>Project<br>39 Great James Si<br>London<br>WC1N 3HB<br>Drawing<br>Proposed Third Floo<br>Rooof Plans | rs.<br>he works.<br>Date<br>28,11.16<br>28,11.16<br>100<br>100<br>100<br>100<br>100<br>100<br>100<br>1 |



0m 1m 2m 4m







## **PROPOSED SECTION W-W**





4m



## **PROPOSED SECTION Y-Y**







## **PROPOSED SECTION Z-Z**

4m