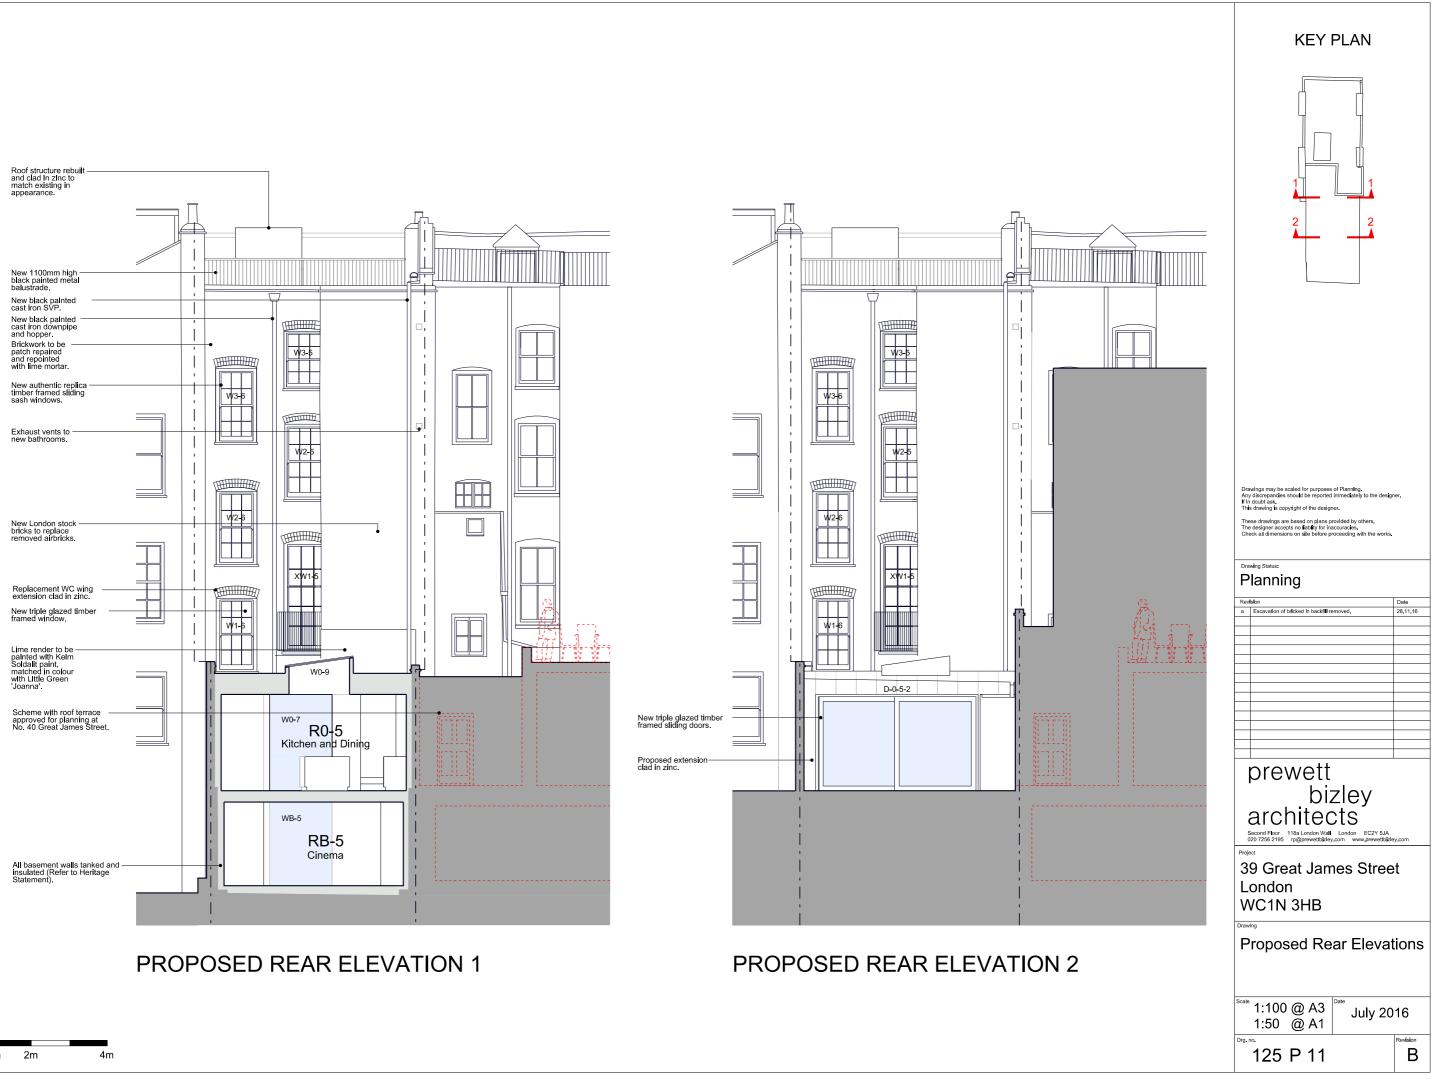

| Any disrepandes should be reported immediately to it in doubt as:<br>This drawing is copyright of the designer.<br>These drawings are based on plans provided by other<br>The designer accepts no failed for inaccuracies.<br>Check all dimensions on all before proceeding with t<br>Drawing Status:<br>Planning<br>Revision<br>a Excavation of bicked in backfill removed.<br>a Excavation of bicked in backfill removed.<br>bizzley<br>architects<br>Second Floor 118 London Wall. London EC<br>202 7296 2195 'pr@prevetbibleg.com www.pi<br>Project<br>39 Great James Si<br>London<br>WC1N 3HB<br>Drawing<br>Proposed Third Floo<br>Rooof Plans | rs.<br>he works.<br>Date<br>28,11.16<br>28,11.16<br>100<br>100<br>100<br>100<br>100<br>100<br>100<br>1 |



0m 1m 2m 4m







## **PROPOSED SECTION W-W**





4m



## **PROPOSED SECTION Y-Y**







## **PROPOSED SECTION Z-Z**

4m