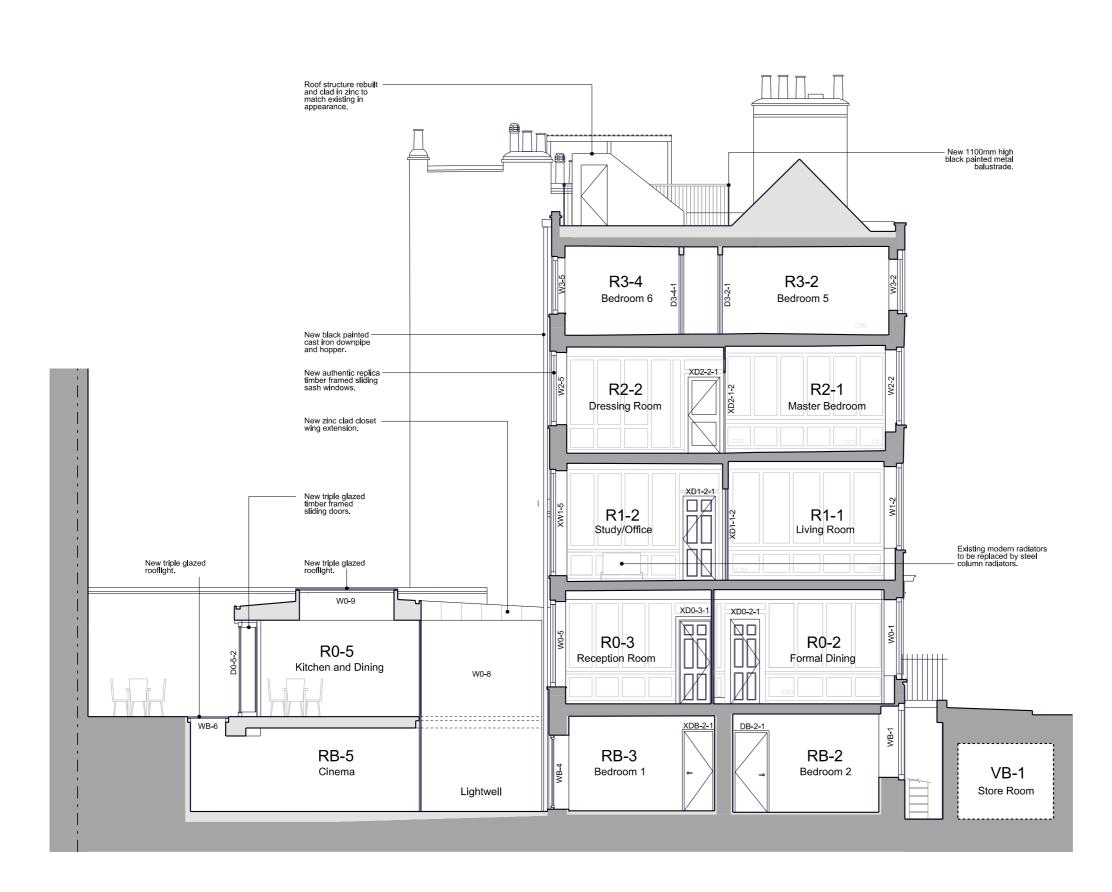

reported immediately to it in doubt as:<br>This drawing is copyright of the designer.<br>These drawings are based on plans provided by other<br>The designer accepts no failed for inaccuracies.<br>Check all dimensions on all before proceeding with t<br>Drawing Status:<br>Planning<br>Revision<br>a Excavation of bicked in backfill removed.<br>a Excavation of bicked in backfill removed.<br>bizzley<br>architects<br>Second Floor 118 London Wall. London EC<br>202 7296 2195 'pr@prevetbibleg.com www.pi<br>Project<br>39 Great James Si<br>London<br>WC1N 3HB<br>Drawing<br>Proposed Third Floo<br>Rooof Plans | rs.<br>he works.<br>Date<br>28,11.16<br>28,11.16<br>100<br>100<br>100<br>100<br>100<br>100<br>100<br>1 |



0m 1m 2m 4m







## **PROPOSED SECTION W-W**





4m



## **PROPOSED SECTION Y-Y**







## **PROPOSED SECTION Z-Z**

4m