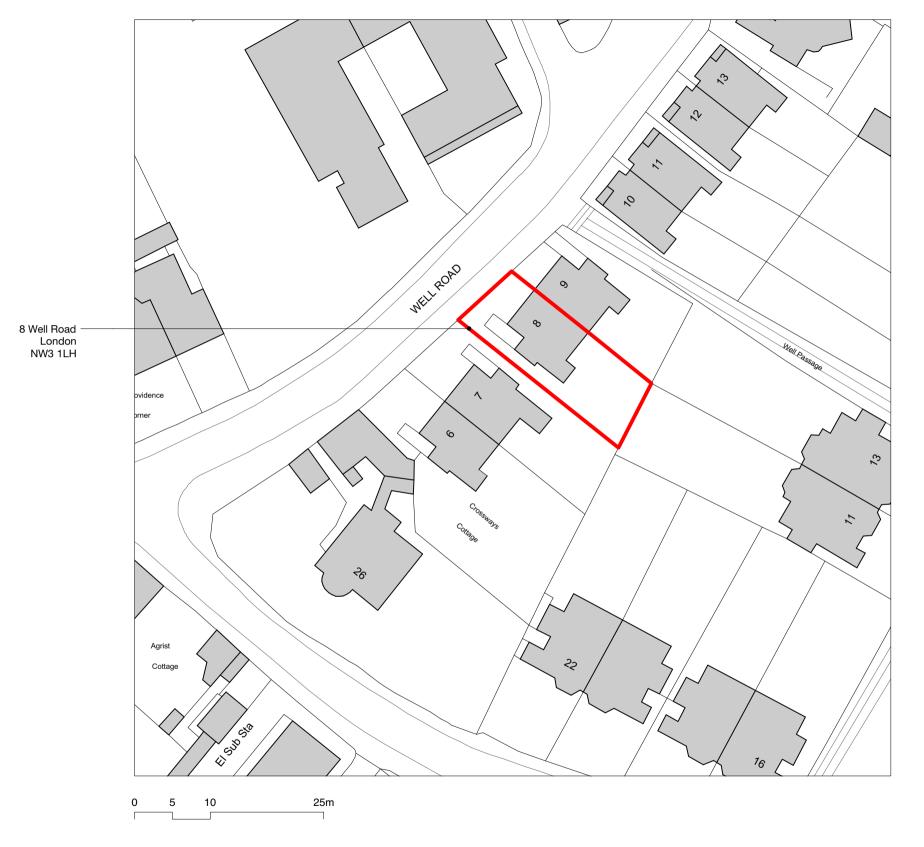

## LOCATION PLAN AS EXISTING

SCALE 1:1250@A3



## SITE BLOCK PLAN AS EXISTING

SCALE 1:500@A3

## Alexander Martin Architects

22-24 Kingsford Street London NW5 4JT

T. +44.0.20.3290.3540 E. info@amarchitects.co.uk W. amarchitects.co.uk



D Alexander Martin Architects Limited. DO NOT SCALE.

All drawings are to be read in conjuction with the relevant structural and services drawings. All dimensions to be checked on site by Contractor. Report

## Revision

| Status  |                          |
|---------|--------------------------|
| INFOF   | RMATION                  |
| Client  |                          |
| Mrs K   | . Cramér                 |
| Project |                          |
| 8 WEL   | LL ROAD, LONDON, NW3 1LF |
|         |                          |

| Drawing title