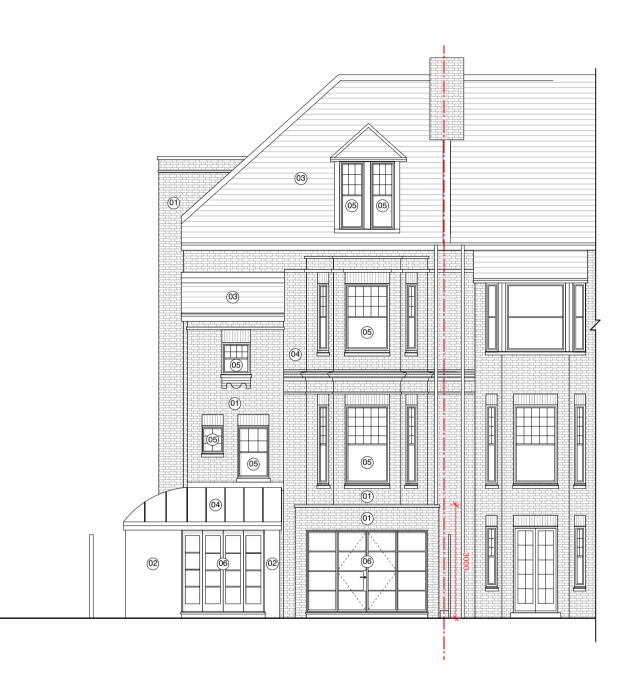

### **REAR ELEVATION AS PROPOSED**

SCALE 1:100 @ A3

| 0 | 1 | 2 | 5m |
|---|---|---|----|
|   |   |   |    |

## **KEY - PROPOSED MATERIALS:**

- (1) Red brick
  (2) Painted render
  (3) Roof tile
  (4) Lead
  (5) Painted timber framed window
  (6) Painted timber framed glazed door
  (6) Metal framed rooflight

## Alexander Martin Architects

22-24 Kingsford Street London NW5 4JT

T. +44.0.20.3290.3540 E. info@amarchitects.co.uk W. amarchitects.co.uk

Revisions

© Alexander Martin Architects Limited. DO NOT SCALE. All drawings are to be read in conjuction with the relevant structural and services drawings. All dimensions to be checked on site by Contractor. Report any discrepancies to AMA prior to construction.

#### Status

PERMITTED DEVELOPMENT

Client

Mrs K. Cramer

Project

| Drawing title           |            |  |
|-------------------------|------------|--|
| PROPOSED REAR ELEVATION |            |  |
| Drawn                   | Checked    |  |
| MM                      | AM         |  |
| Scale                   | Date       |  |
| 1:100@A3                | 13.11.2019 |  |
| Drawing No              | Rev        |  |
| 199-AP-200              | -          |  |
|                         |            |  |