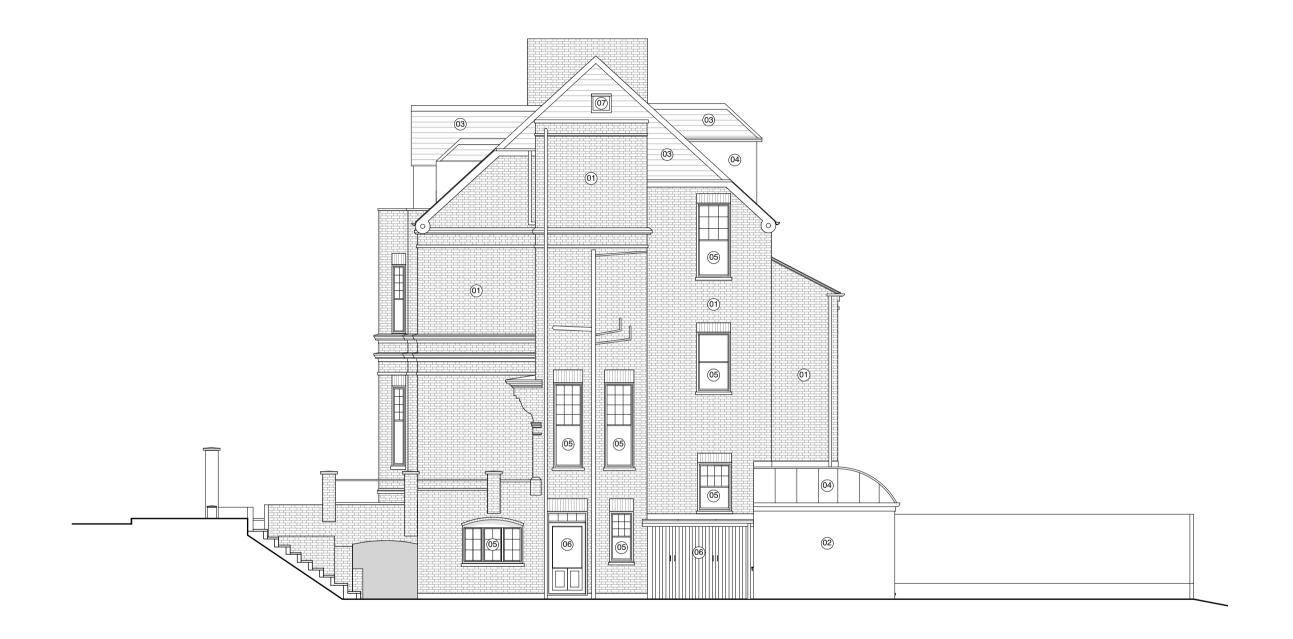

### SIDE ELEVATION AS PROPOSED

SCALE 1:100 @ A3

| 0 | 1 | 2 | 5m |
|---|---|---|----|
|   |   | , |    |

### **KEY - PROPOSED MATERIALS:**

- (1) Red brick
  (2) Painted render
  (3) Roof tile
  (4) Lead
  (5) Painted timber framed window
  (6) Painted timber framed glazed door
  (6) Metal framed rooflight

#### Status

PERMITTED DEVELOPMENT

Client

Mrs K. Cramer

Project

| Drawing title           |            |  |
|-------------------------|------------|--|
| PROPOSED SIDE ELEVATION |            |  |
| Drawn                   | Checked    |  |
| MM                      | AM         |  |
| Scale                   | Date       |  |
| 1:100@A3                | 13.11.2019 |  |
| Drawing No              | Rev        |  |
| 199-AP-201              | -          |  |
|                         |            |  |