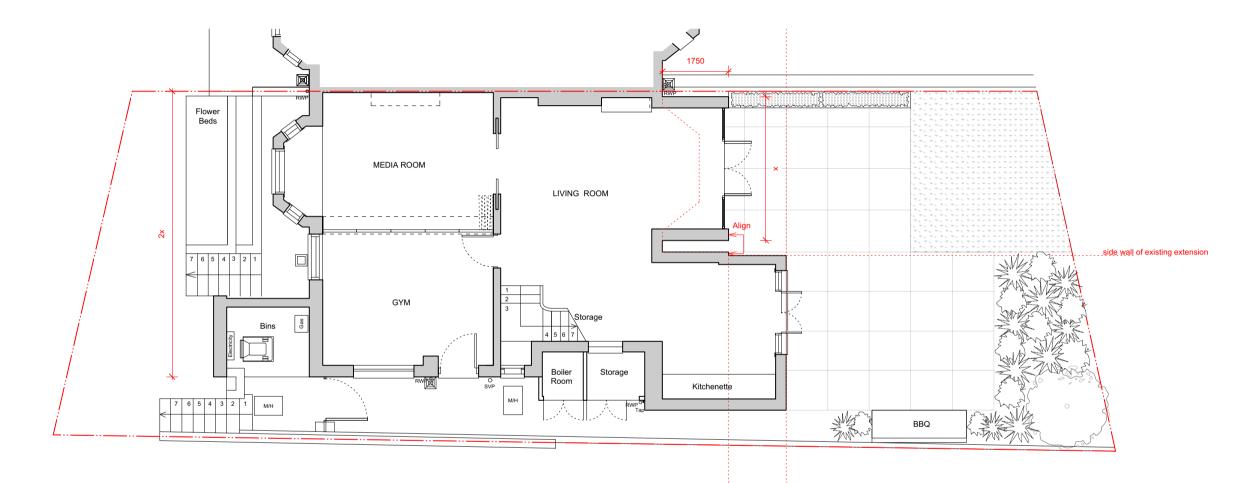

## LOWER GROUND FLOOR PLAN AS PROPOSED

SCALE 1:100 @ A3

GIA 79.7m<sup>2</sup>

5m 0 1 2

 $\bigotimes$ 

Alexander Martin Architects

22-24 Kingsford Street London NW5 4JT

T. +44.0.20.3290.3540 E. info@amarchitects.co.uk W. amarchitects.co.uk

Revisions

O Alexander Martin Architects Limited. DO NOT SCALE. All drawings are to be read in conjuction with the relevant structural and services drawings. All dimensions to be checked on site by Contractor. Report any discrepancies to AMA prior to construction.

#### Status

PERMITTED DEVELOPMENT

Client

Mrs K. Cramer

Project

| Drawing title             |            |  |
|---------------------------|------------|--|
| PROPOSED LOWER GROUND FLR |            |  |
| Drawn                     | Checked    |  |
| MM                        | AM         |  |
| Scale                     | Date       |  |
| 1:100@A3                  | 13.11.2019 |  |
| Drawing No                | Rev        |  |
| 199-AP-100                | -          |  |
|                           |            |  |