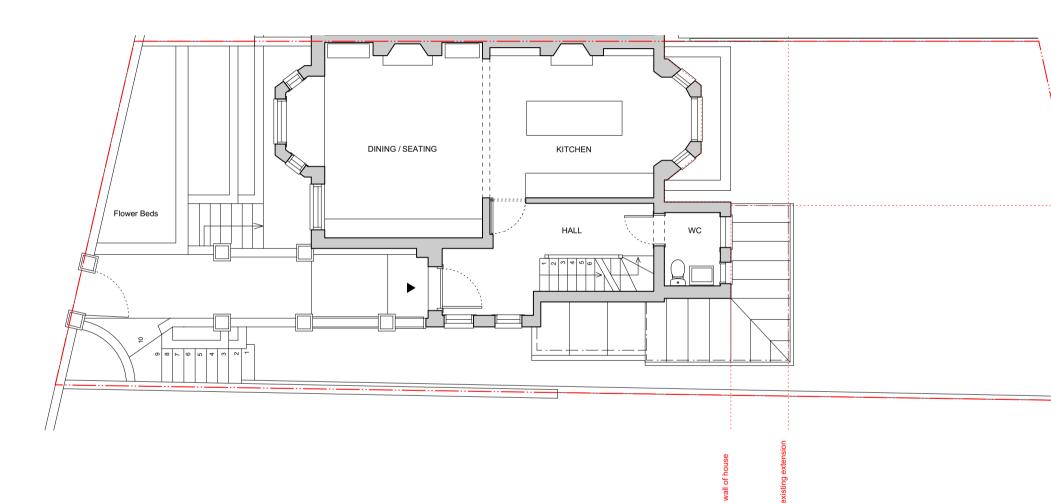

# RAISED GROUND FLOOR PLAN AS PROPOSED

SCALE 1:100 @ A3

GIA 61.4m<sup>2</sup>

 $\bigotimes$ 

Alexander Martin Architects Revisions

22-24 Kingsford Street London NW5 4JT

T. +44.0.20.3290.3540 E. info@amarchitects.co.uk W. amarchitects.co.uk

© Alexander Martin Architects Limited. DO NOT SCALE. All drawings are to be read in conjuction with the relevant structural and services drawings. All dimensions to be checked on site by Contractor. Report any discreasencies to AMA prior to construction. side wall of existing extension

### Status

PERMITTED DEVELOPMENT

Client

Mrs K. Cramer

Project

| Drawing title              |            |  |
|----------------------------|------------|--|
| PROPOSED RAISED GROUND FLR |            |  |
| Drawn                      | Checked    |  |
| MM                         | AM         |  |
| Scale                      | Date       |  |
| 1:100@A3                   | 13.11.2019 |  |
| Drawing No                 | Rev        |  |
| 199-AP-101                 | -          |  |
|                            |            |  |