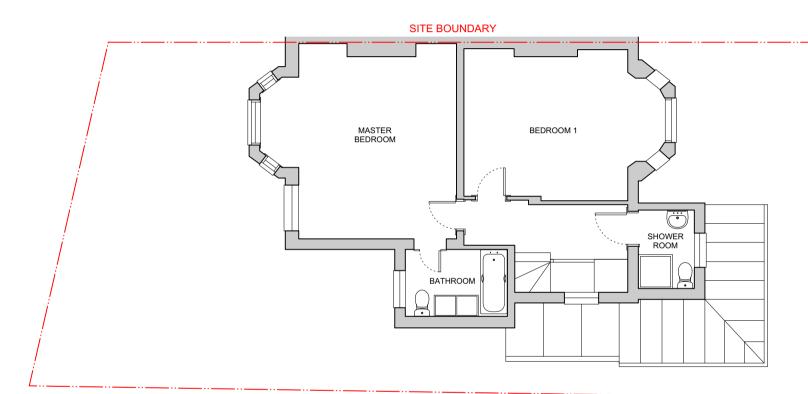

# FIRST FLOOR PLAN AS EXISTING

SCALE 1:100 @ A3

GIA 62.2m<sup>2</sup>

Alexander Martin Architects

Architects

22-24 Kingsford Street London NW5 4JT Revisions

T. +44.0.20.3290.3540 © Alexan E. info@amarchitects.co.uk Al drawe W. amarchitects.co.uk any dear

#### Status

INFORMATION

Client

Mrs K. Cramer

| Drawing title        |            |  |
|----------------------|------------|--|
| EXISTING FIRST FLOOR |            |  |
| Drawn                | Checked    |  |
| MM                   | AM         |  |
| Scale                | Date       |  |
| 1:100@A3             | 13.11.2019 |  |
| Drawing No           | Rev        |  |
| 199-EX-102           | -          |  |
|                      |            |  |