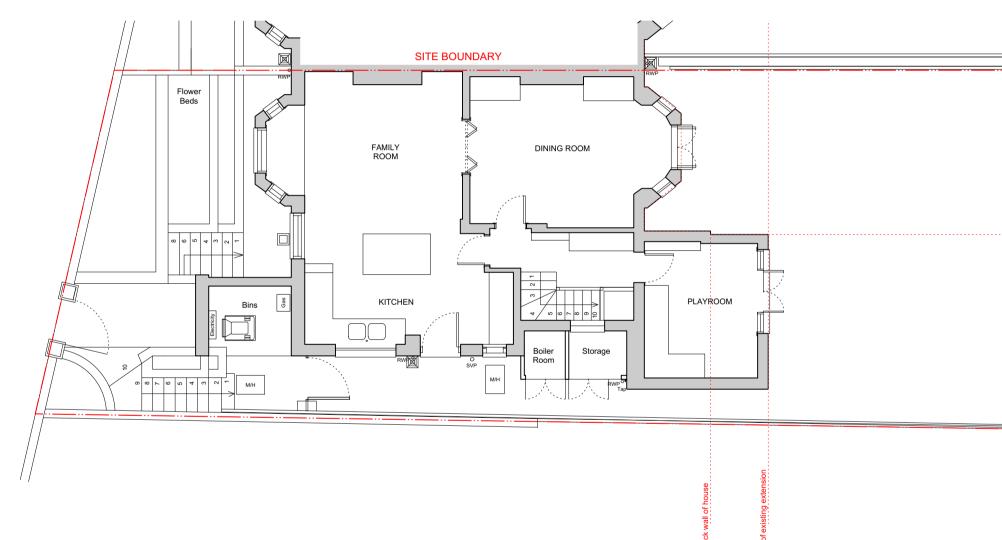

## LOWER GROUND FLOOR PLAN AS EXISTING

SCALE 1:100 @ A3

GIA 75.7m<sup>2</sup>

Alexander Martin Architects

22-24 Kingsford Street London NW5 4JT

T. +44.0.20.3290.3540 E. info@amarchitects.co.uk W. amarchitects.co.uk

| Revisions |  |
|-----------|--|
|           |  |

side wall of existing extension

| Status |  |
|--------|--|
|        |  |

INFORMATION

Client

Mrs K. Cramer Project

| Drawing title               |            |  |
|-----------------------------|------------|--|
| EXISTING LOWER GROUND FLOOR |            |  |
| Drawn                       | Checked    |  |
| MM                          | AM         |  |
| Scale                       | Date       |  |
| 1:100@A3                    | 13.11.2019 |  |
| Drawing No                  | Rev        |  |
| 199-EX-100                  | -          |  |
|                             |            |  |