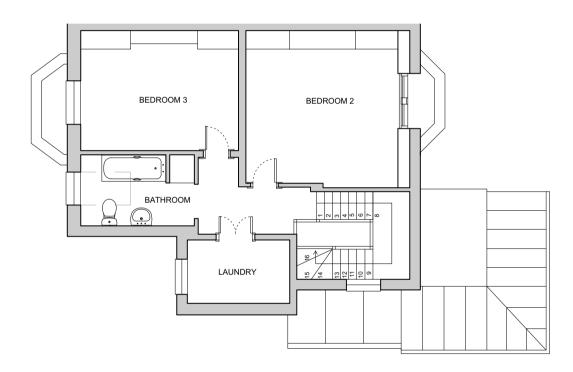

#### SIDE ELEVATION AS EXISTING

SCALE 1:100 @ A3

| 0 | 1 | 2 | 5m |
|---|---|---|----|
|   |   |   |    |

#### **KEY - EXISTING MATERIALS:**

- (1) Red brick
  (2) Painted render
  (3) Roof tile
  (4) Lead
  (5) Painted timber framed window
  (6) Painted timber framed glazed door
  (2) Matel formed applicht
- 07 Metal framed rooflight

#### Status

INFORMATION

Client

Mrs K. Cramer Project

| Drawing title           |            |  |
|-------------------------|------------|--|
| EXISTING SIDE ELEVATION |            |  |
| Drawn                   | Checked    |  |
| MM                      | AM         |  |
| Scale                   | Date       |  |
| 1:100@A3                | 13.11.2019 |  |
| Drawing No              | Rev        |  |
| 199-EX-201              | -          |  |
|                         |            |  |