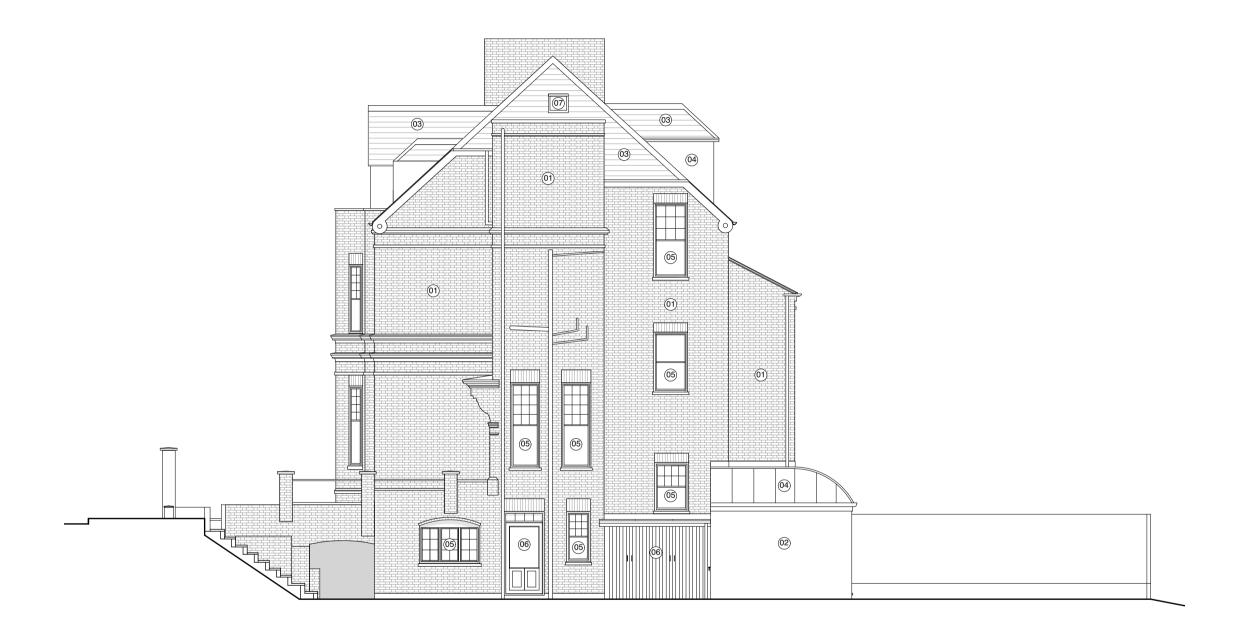

#### SIDE ELEVATION AS EXISTING

SCALE 1:100 @ A3

| 0 | 1 | 2 | 5m |
|---|---|---|----|
|   |   |   |    |

#### **KEY - EXISTING MATERIALS:**

- (1) Red brick
  (2) Painted render
  (3) Roof tile
  (4) Lead
  (5) Painted timber framed window
  (6) Painted timber framed glazed door
  (2) Matel formed applicht
- 07 Metal framed rooflight

#### Status

INFORMATION

Client

Mrs K. Cramer Project

| Drawing title           |            |  |
|-------------------------|------------|--|
| EXISTING SIDE ELEVATION |            |  |
| Drawn                   | Checked    |  |
| MM                      | AM         |  |
| Scale                   | Date       |  |
| 1:100@A3                | 13.11.2019 |  |
| Drawing No              | Rev        |  |
| 199-EX-201              | -          |  |
|                         |            |  |