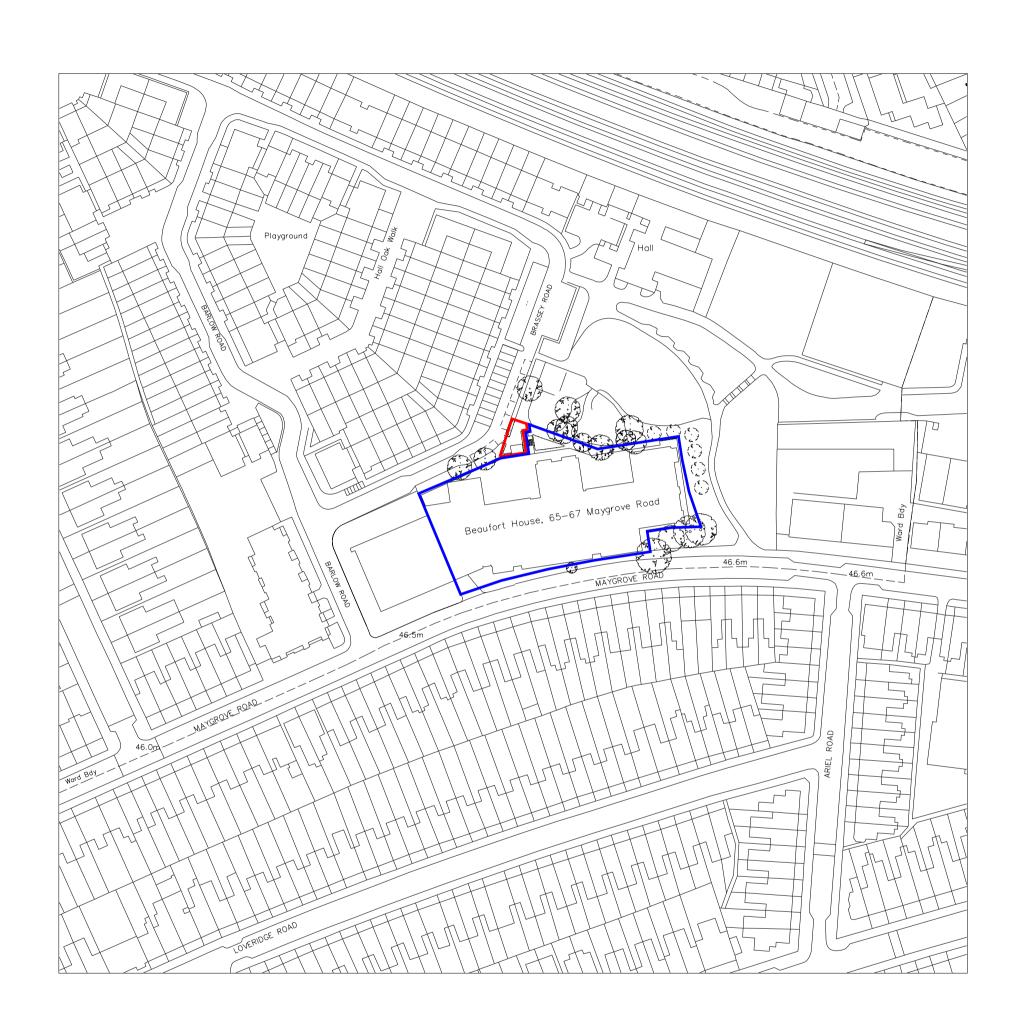

Application Site

Other Land owned by the Applicant

## **PLANNING**

| Date<br>15.11.19 | Description rev A issued for Planning | Approved By<br>TW | Project    | 65-67 Maygrove Road<br>Refuse Lift Shaft and Compound Improvements                                           | Sort Code    | Drawing Number  | Rev.      |
|------------------|---------------------------------------|-------------------|------------|--------------------------------------------------------------------------------------------------------------|--------------|-----------------|-----------|
|                  |                                       |                   | Subject    | Location Plan                                                                                                | A/MRHN       | 3601            | Α         |
|                  |                                       |                   | Architects | Hopkins Architects Limited<br>27 Broadley Terrace, London, NW1 6LG<br>T: 020 7724 1751 E: mail@hopkins.co.uk | Date 13.11.2 | 2019 Scale 1:12 | 250 at A3 |