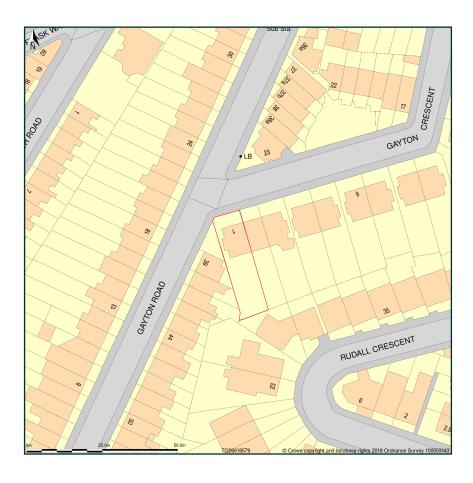

## 1, Gayton Crescent, London, Camden, NW3 1TT

Site Plan shows area bounded by: 526545.6, 185724.93 526687.02, 185866.35 (at a scale of 1:1250), OSGridRef: TQ26618579. The representation of a road, track or path is no evidence of a right of way. The representation of features as lines is no evidence of a property boundary.

Produced on 9th Jul 2018 from the Ordnance Survey National Geographic Database and incorporating surveyed revision available at this date. Reproduction in whole or part is prohibited without the prior permission of Ordnance Survey. © Crown copyright 2018. Supplied by www.buyaplan.co.uk a licensed Ordnance Survey partner (100053143). Unique plan reference: #00336612-10866B