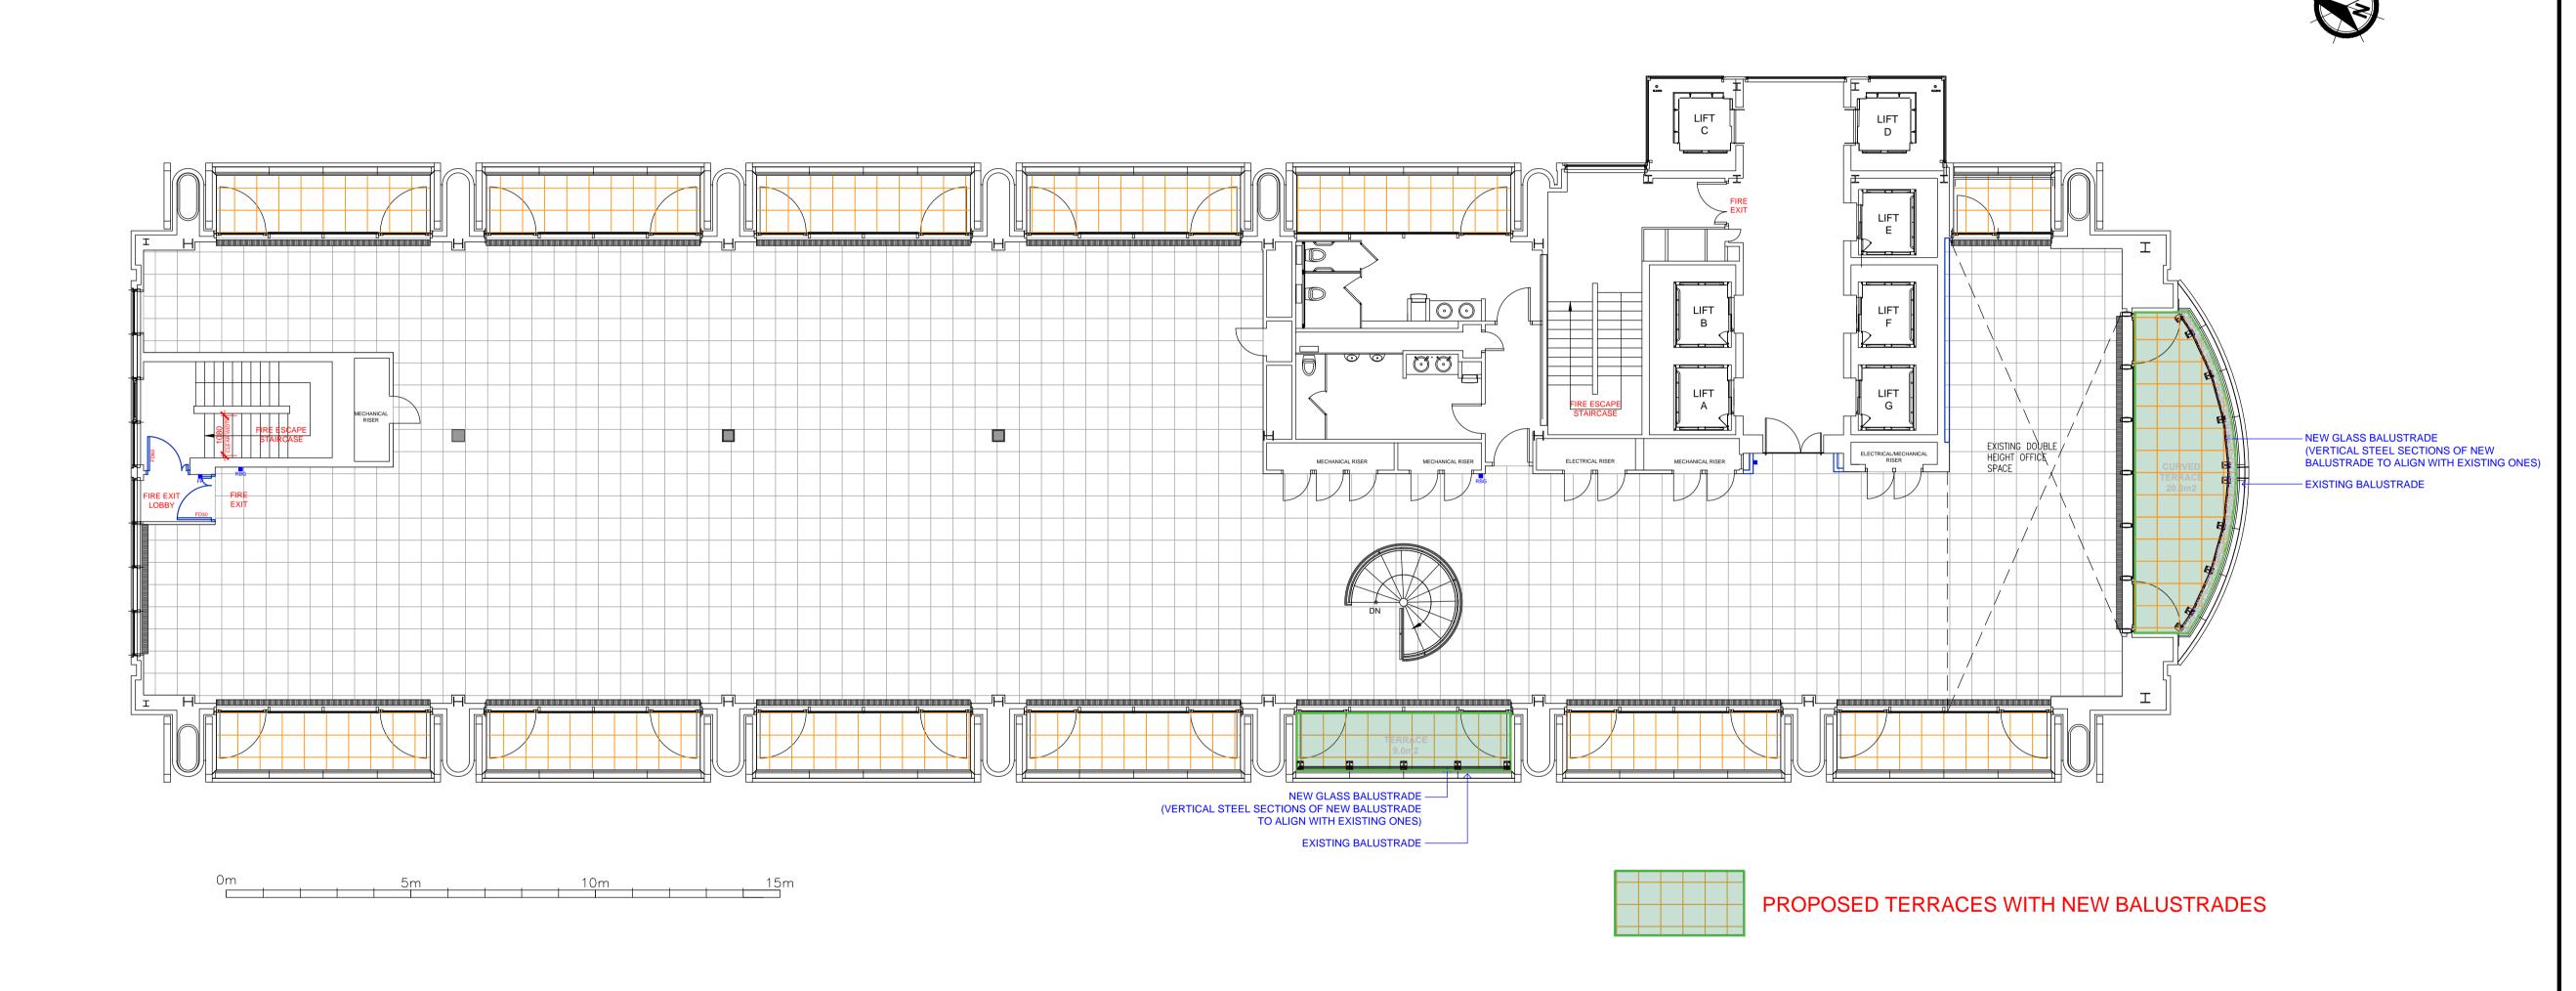

Gordon House **Greencoat Place** London SW1P 1PH

T:+44 20 7828 9009 info@modusgroup.com www.modusgroup.com

CLIENT:

**BRITISH LAND** FITTED OFFICE

SITE ADDRESS:

338 EUSTON ROAD

DRAWING TITLE:

PROPOSED SPACE PLAN SIXTEENTH FLOOR

SCALE: DRAWN BY: DATE: 1:100@A1 PRABINA SHRESTHA 05.11.2019

TYPE SERIES FLOOR REV. LO 2 16 A 1941W

SIGNED BY CLIENT..... DATE.....

© COPYRIGHT WORKPLACE FUTURES GROUP 2019

PLANNING