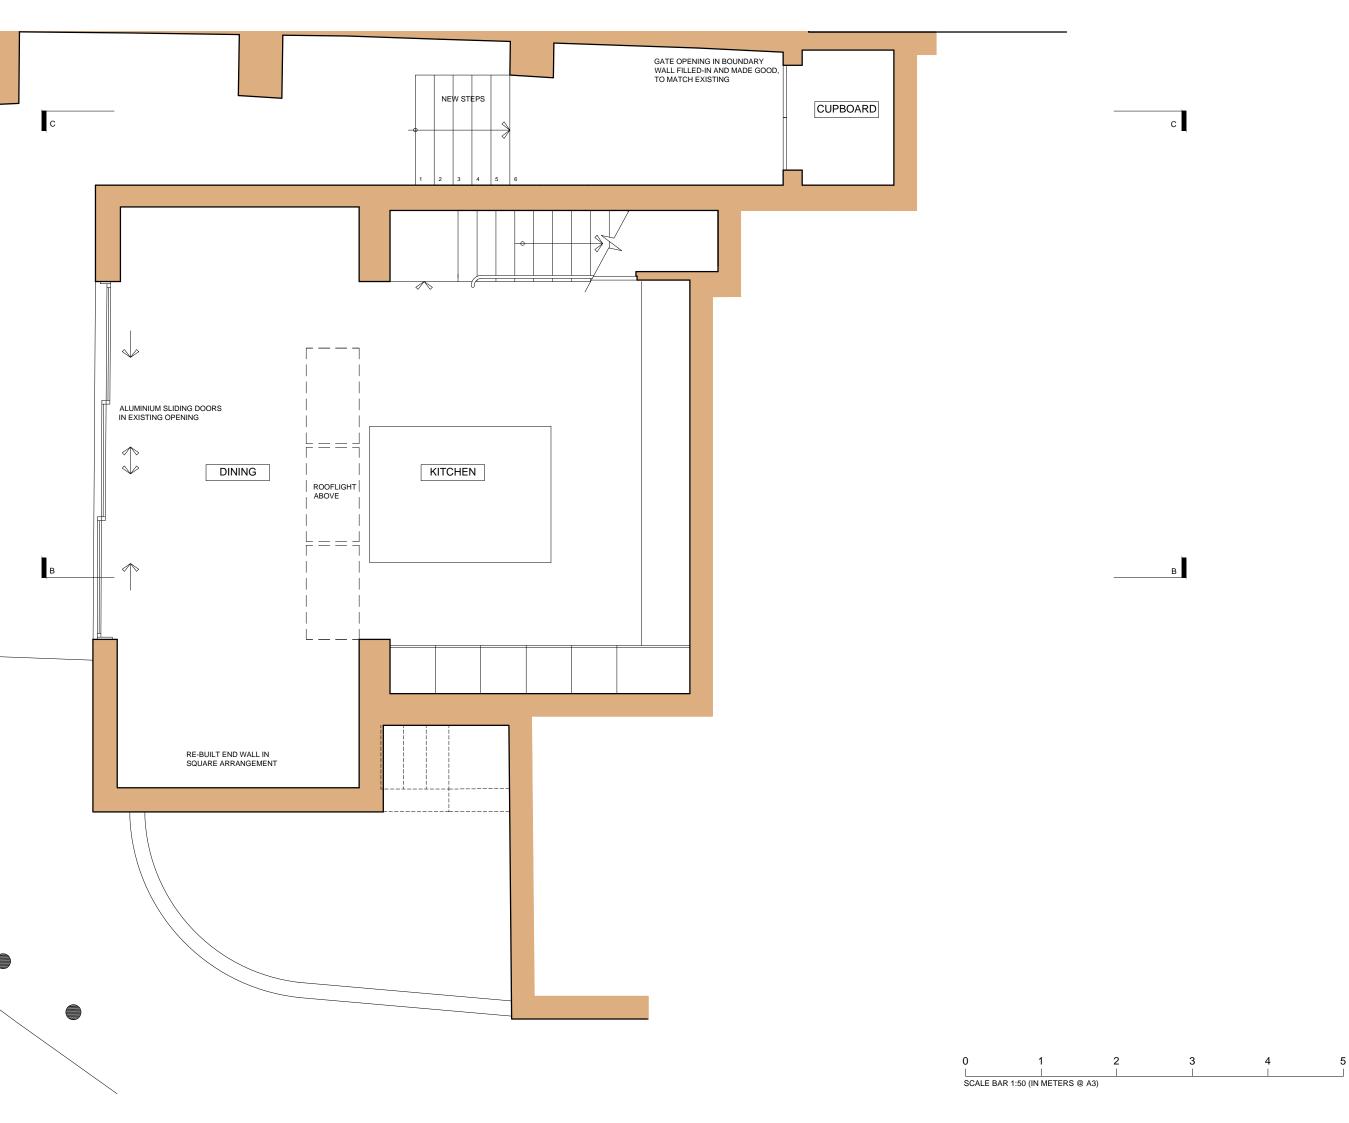

#### 11 HOLLY WALK **LONDON NW3 6RA**

drawing title

PROPOSED LOWER-GROUND FLOOR

PLAN

date 22.07.19 scale 1:50 @ A3 drawn by checked

project ref. drawing no. В HLW HLW-P-100