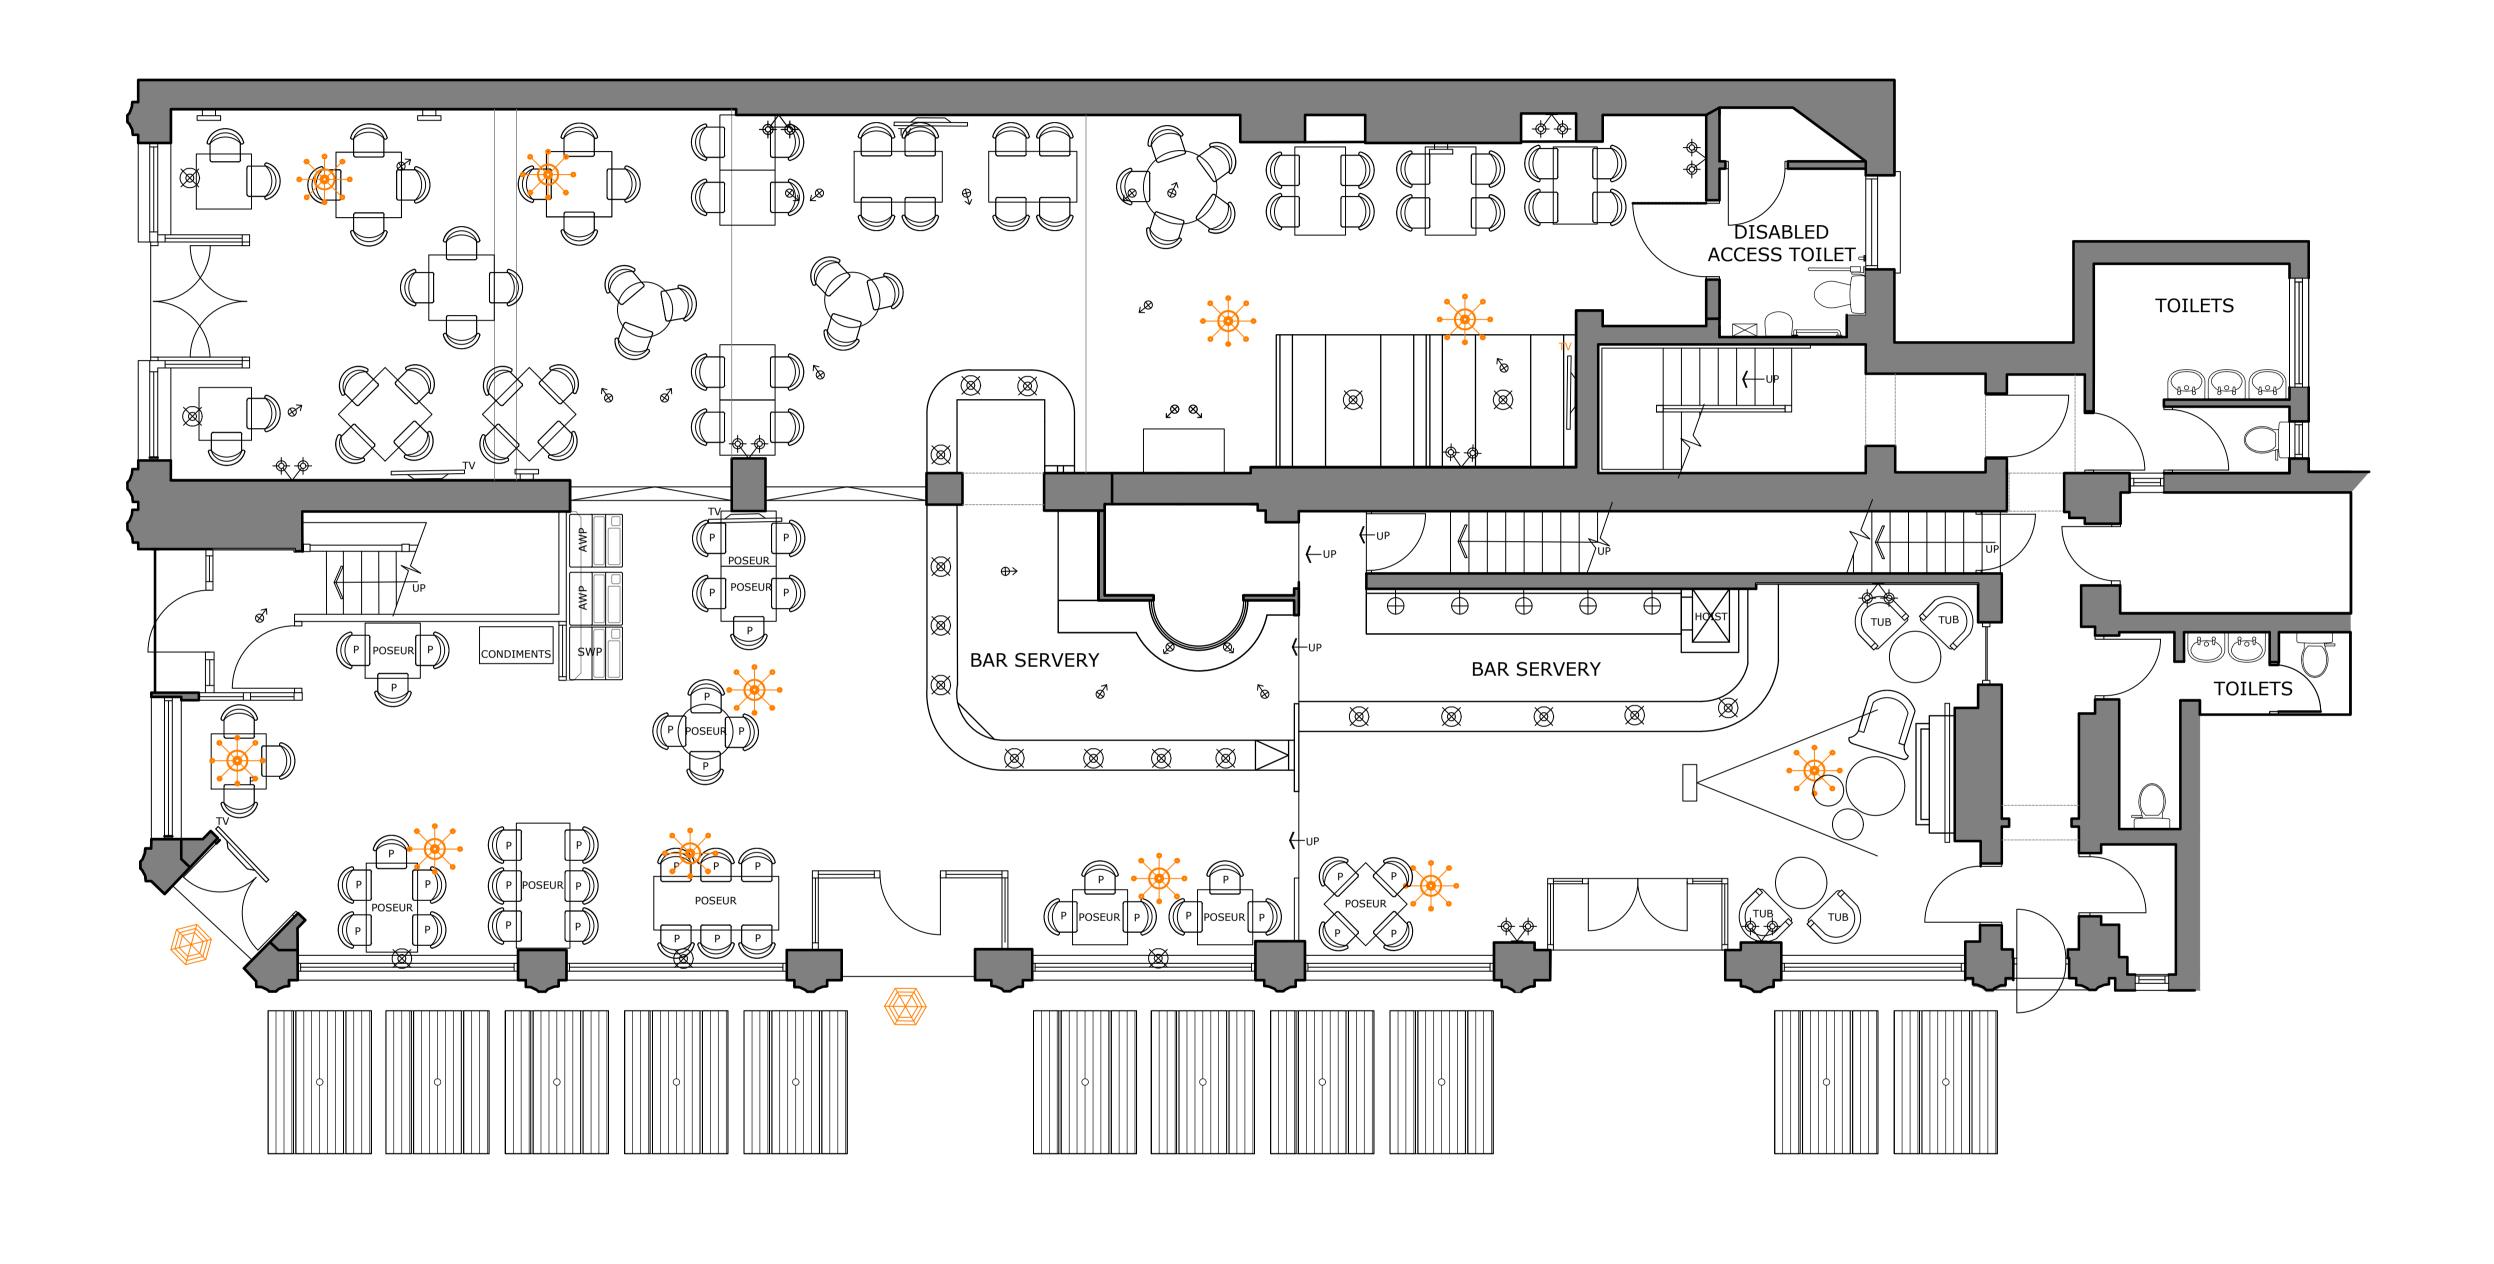

Title EXISTING GROUND FLOOR

Address THE ROCKET
120 EUSTON ROAD
LONDON
NW1 2AL

| Date JULY '19   | Revision –        |
|-----------------|-------------------|
| Drawn <b>LH</b> | Job No 15-19-1020 |
| Scale 1:50 @ A1 | Dwg No <b>01</b>  |