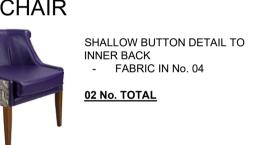

BASE - STAINED DARK OAK

02No. REQUIRED

3X FLOAT BUTTONS

FABRIC IN No. 03 12 No. TOTAL

TOP - STAINED: A9

02No. REQUIRED

BASE - STAINED DARK OAK

T7: EXISTING SINGLE PED