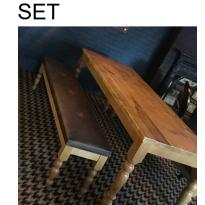

#### TR1. POSEUR TRESTLE BENCH SET

BASE - RIVETED BAND & STEEL FRAME 04No 1100MM x 350MM POSEUR **BENCHES PER TABLE:** BASE - RIVETED BAND & STEEL FRAME (AS PER IMAGE)

FABRIC IN No. 10 PIPED IN No. 05

STRAP DETAIL 01No. SET TOTAL

## TR2. DINING HEIGHT TRESTLE BENCH

TOP - 1600MM X 700MM DINING HEIGHT
- INLAID HERRINGBONE TOP WITH SOLID EDGE CAPPING BASE - 4 TURNED LEGS (AS PER IMAGE) &

2No 1600MM x 350mm BENCHES PER **TABLE:** BASE - 4 TURNED LEGS (AS PER IMAGE) & STAIN DARK OAK