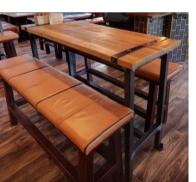

### TR3. POSEUR TRESTLE BENCH SET

INLAID HERRINGBONE TOP WITH SOLID EDGE CAPPING BASE - DARK OAK FINISH AND CENTRAL CROSS BRACING (AS PER

02No 1600MM x 350MM BENCHES PER TABLE: BASE - CROSS BRACE DETAIL TO CENTRE OF BENCH (AS PER IMAGE BUT DINING HEIGHT) & STAIN DARK OAK

PIPED IN No. 08 DIAMOND STITCH

02No. SET TOTAL