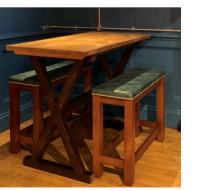

## TR4. POSEUR TRESTLE BENCH SET

TOP - 1200MM X 700MM POSEUR HEIGHT INLAID HERRINGBONE TOP WITH SOLID EDGE CAPPING

02No 1200MM x 350MM BENCHES PER TABLE:

BASE - CROSS BRACE DETAIL TO CENTRE OF BENCH (AS PER IMAGE BUT DINING HEIGHT) & STAIN DARK OAK

### TR5. POSEUR TRESTLE BENCH SET

**T8: EXISTING SINGLE PED** 

900DIA POSEUR TABLE

02No 1200MM x 350MM POSEUR BENCHES PER TAE BASE - RIVETED BAND & STEEL FRAME (AS PER IMA

1No. BENCH: FABRIC IN No. 06 PIPED IN No. 04 STRAP DETAIL