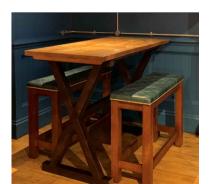

## TR4. POSEUR TRESTLE BENCH SET

TOP - 1200MM X 700MM POSEUR HEIGHT INLAID HERRINGBONE TOP WITH SOLID EDGE CAPPING

02No 1200MM x 350MM BENCHES PER TABLE:

BASE - CROSS BRACE DETAIL TO CENTRE OF BENCH (AS PER IMAGE BUT DINING HEIGHT) & STAIN DARK OAK

### TR5. POSEUR TRESTLE BENCH SET

**T8: EXISTING SINGLE PED** 

900DIA POSEUR TABLE

02No 1200MM x 350MM POSEUR BENCHES PER TAE BASE - RIVETED BAND & STEEL FRAME (AS PER IMA

1No. BENCH: FABRIC IN No. 06 PIPED IN No. 04 STRAP DETAIL