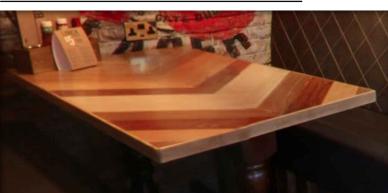

## TR2. DINING HEIGHT TRESTLE BENCH

TOP - 1600MM X 700MM DINING HEIGHT
- INLAID HERRINGBONE TOP WITH SOLID EDGE CAPPING BASE - 4 TURNED LEGS (AS PER IMAGE) &

2No 1600MM x 350mm BENCHES PER **TABLE:** BASE - 4 TURNED LEGS (AS PER IMAGE) & STAIN DARK OAK

### TR3. POSEUR TRESTLE BENCH SET

INLAID HERRINGBONE TOP WITH SOLID EDGE CAPPING BASE - DARK OAK FINISH AND CENTRAL CROSS BRACING (AS PER

02No 1600MM x 350MM BENCHES PER TABLE: BASE - CROSS BRACE DETAIL TO CENTRE OF BENCH (AS PER IMAGE BUT DINING HEIGHT) & STAIN DARK OAK