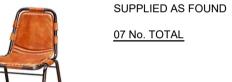

A - NEW DECONSTRUCTED B - NEW JENSON CHAIR **WING BACK** 

**DINING TABLE** 

BASE - STAINED DARK OAK

TOP - STAINED: A10

02No. REQUIRED

FABRIC IN No. 05 BUTTONS IN No. 08 SUPPLIED AS FOUND

T1: NEW SINGLE PED 800 DIA T2: NEW SINGLE PED 700 DIA T3: NEW 1800MM X 700MM