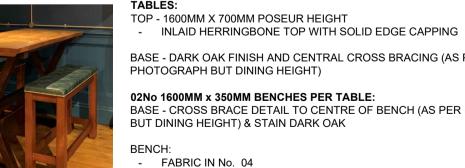

### TR3. POSEUR TRESTLE BENCH SET

INLAID HERRINGBONE TOP WITH SOLID EDGE CAPPING BASE - DARK OAK FINISH AND CENTRAL CROSS BRACING (AS PER

02No 1600MM x 350MM BENCHES PER TABLE: BASE - CROSS BRACE DETAIL TO CENTRE OF BENCH (AS PER IMAGE BUT DINING HEIGHT) & STAIN DARK OAK