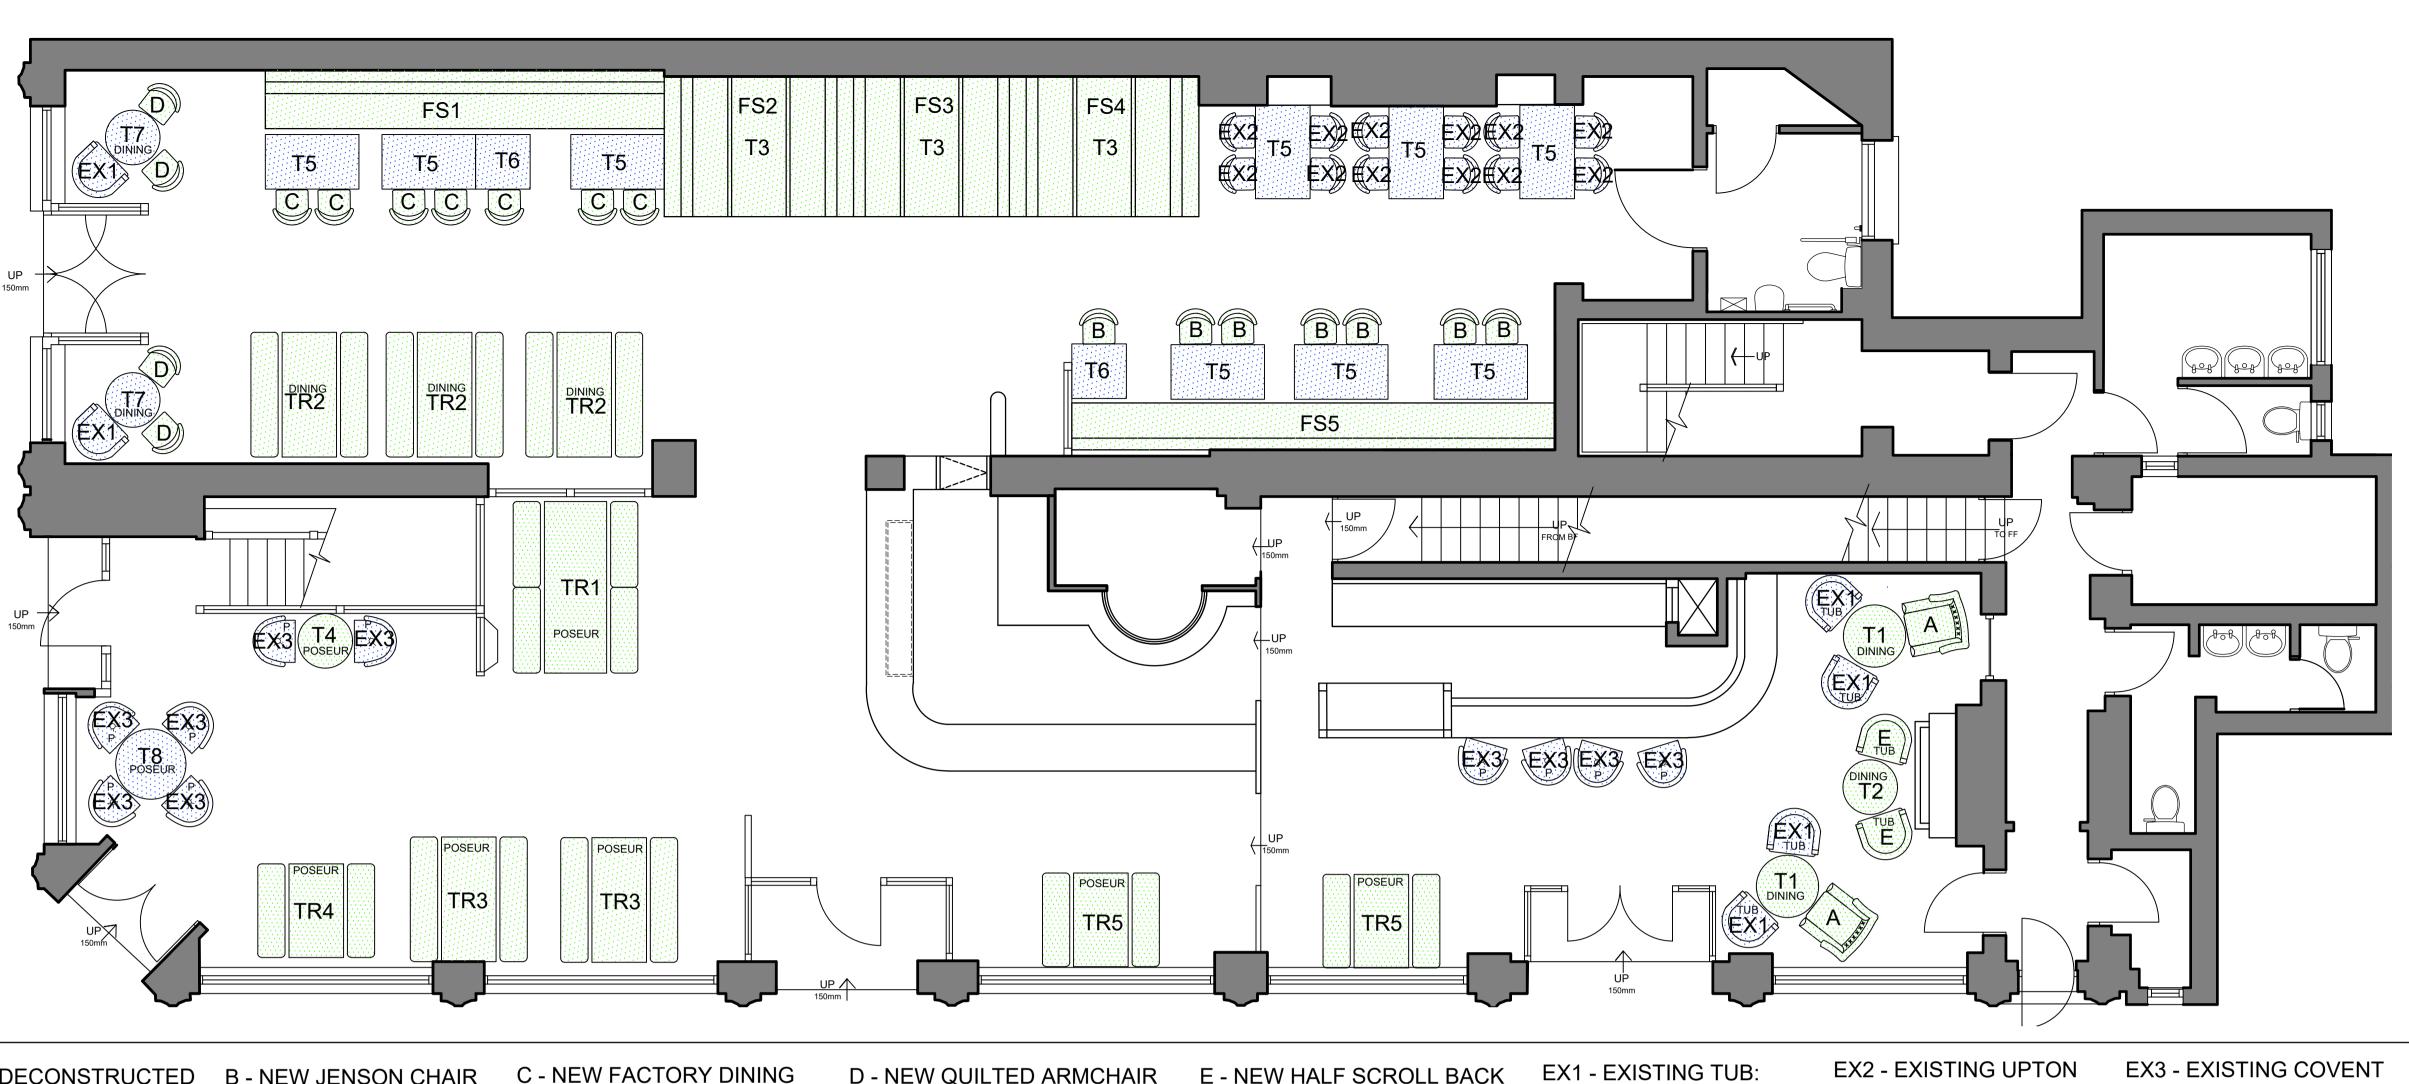

A - NEW DECONSTRUCTED B - NEW JENSON CHAIR **WING BACK** 

**DINING TABLE** 

BASE - STAINED DARK OAK

TOP - STAINED: A10

02No. REQUIRED

FABRIC IN No. 05 BUTTONS IN No. 08 SUPPLIED AS FOUND

T1: NEW SINGLE PED 800 DIA T2: NEW SINGLE PED 700 DIA T3: NEW 1800MM X 700MM

C - NEW FACTORY DINING CHAIR

TOP - STAINED: B7

03No. REQUIRED

BASE - STAINED DARK OAK

TWIN PED DINING TABLE TO

SUIT RAILWAY BOOTHS

D - NEW QUILTED ARMCHAIR

T4: NEW SINGLE PED 700 DIA

POSEUR TABLE

BASE - STAINED DARK OAK

TOP - STAINED: A5

01No. REQUIRED

E - NEW HALF SCROLL BACK TUB CHAIR INNER BACK

**TABLE** 

09No. REQUIRED

BASE - STAINED DARK OAK

T5: EXISTING TWIN PED

1200MM X 700MM DINING

ALL TABLE TOPS TO BE 40MM SCAFFOLD PLANK IN

A MIX OF APPROVED STAINS. UNLESS SPECIFIED.

IN FABRIC No. 08 FABRIC IN No. 08 3X FLOAT BUTTONS IN FABRIC No.05 06 No. TOTAL

BASE - STAINED DARK OAK

02No. REQUIRED

3X FLOAT BUTTONS

FABRIC IN No. 03 12 No. TOTAL

TOP - STAINED: A9

02No. REQUIRED

BASE - STAINED DARK OAK

T7: EXISTING SINGLE PED

700DIA DINING TABLE

**DINING CHAIR:** 

**POSEUR CHAIR:** 

DEEP BUTTON OUTER BACK FABRIC IN No. 07 FABRIC IN No. 09

TOP - STAINED: A3

01No. REQUIRED

BASE - STAINED DARK OAK

FABRIC 01 - STAUNTON & HUGHES, NAVAJO, MIDNIGHT FABRIC 02 - CREST LEATHER, CAMBRIDGE, STONE FABRIC 03 - YARWOOD, MUSTANG, ASH FABRIC 04 - STAUNTON & HUGHES, SAFARI, GOLDEN FABRIC 05 - STAUNTON & HUGHES, NAVAJO, FORES

FABRIC 06 - CREST OLD ENGLISH, HAZEL FABRIC 07 - CREST, SELVAGGIO, SAGE FABRIC 08 - STAUNTON & HUGHES, NAVAJO, LIQUERE

Tel: 01924 252482

7 FLEET STREET

IRMINGHAM

Email: studio@spatialized.com

MITCHELLS & BUTLERS PLC

Iress THE ROCKET

LONDON

NW1 2AL

120 EUSTON ROAD

Web: www.spatialized.com

**FABRIC SPECIFICATION** 

FABRIC 09 - YARWOOD, MUSTANG, REEF FABRIC 10 - ILP, LAGUNA, AVOVADO

1 NAVIGATION COUR

Mitchells 💛

& Butlers

CALDER PARK

WAKEFIELD WF2 7BJ

FS1: NEW STRAIGHT SECTION OF DINING HEIGHT FIXED

TO BE UPHOLSTERED IN FABRIC No.08 WITH DIAMOND QUILT BACK

FS2/3/4: 3No. 1800MM NEW DINING HEIGHT RAILWAY BOOTH

TO BE UPHOLSTERED IN FABRIC No.01 WITH BACK IN CONTRAST DIAMOND STITCH WITH DEEP BUTTON DETAIL & PIPED IN FABRIC 02

RECLAIMED TIMBER PANELING TO BASE & END PANELS TO BE LAID HORIZONTALLY AT VARYING LENGTHS

FS5: NEW STRAIGHT SECTION OF DINING HEIGHT FIXED SEATING

TO BE UPHOLSTERED IN FABRIC No.08 WITH DIAMOND QUILT BACK

FABRIC IN No. 05

T6: EXISTING TWIN PED

MIX OF APPROVED STAINS. UNLESS SPECIFIED.

ALL TABLE TOPS TO BE 40MM SCAFFOLD PLANK IN A

700SQ DINING TABLE

RECLAIMED TIMBER PANELING TO BASE & VISIBLE END PANELS TO BE LAID VERTICALLY

# SEATING

**DINING TABLE** 

BASE - STAINED DARK OAK

TOP - STAINED: B4

01No. REQUIRED

RECLAIMED TIMBER PANELING TO BASE TO BE LAID VERTICALLY

#### TR1. POSEUR TRESTLE BENCH SET

BASE - RIVETED BAND & STEEL FRAME 04No 1100MM x 350MM POSEUR **BENCHES PER TABLE:** BASE - RIVETED BAND & STEEL FRAME (AS PER IMAGE)

FABRIC IN No. 10 PIPED IN No. 05

STRAP DETAIL 01No. SET TOTAL

## TR2. DINING HEIGHT TRESTLE BENCH

TOP - 1600MM X 700MM DINING HEIGHT
- INLAID HERRINGBONE TOP WITH SOLID EDGE CAPPING BASE - 4 TURNED LEGS (AS PER IMAGE) &

2No 1600MM x 350mm BENCHES PER **TABLE:** BASE - 4 TURNED LEGS (AS PER IMAGE) & STAIN DARK OAK

FABRIC IN No.09 PIPED IN 02 DEEP BUTTON DETAIL

03No. SET TOTAL

STAINED DARK OAK

### TR3. POSEUR TRESTLE BENCH SET

INLAID HERRINGBONE TOP WITH SOLID EDGE CAPPING BASE - DARK OAK FINISH AND CENTRAL CROSS BRACING (AS PER

02No 1600MM x 350MM BENCHES PER TABLE: BASE - CROSS BRACE DETAIL TO CENTRE OF BENCH (AS PER IMAGE BUT DINING HEIGHT) & STAIN DARK OAK

PIPED IN No. 08 DIAMOND STITCH

02No. SET TOTAL

## TR4. POSEUR TRESTLE BENCH SET

TOP - 1200MM X 700MM POSEUR HEIGHT INLAID HERRINGBONE TOP WITH SOLID EDGE CAPPING

02No 1200MM x 350MM BENCHES PER TABLE:

BASE - CROSS BRACE DETAIL TO CENTRE OF BENCH (AS PER IMAGE BUT DINING HEIGHT) & STAIN DARK OAK

### TR5. POSEUR TRESTLE BENCH SET

**T8: EXISTING SINGLE PED** 

900DIA POSEUR TABLE

02No 1200MM x 350MM POSEUR BENCHES PER TAE BASE - RIVETED BAND & STEEL FRAME (AS PER IMA

1No. BENCH: FABRIC IN No. 06 PIPED IN No. 04 STRAP DETAIL

02No. SET TOTAL

**INLAID HERRINGBONE TOP** WITH SOLID EDGE CAPPING

STAINS:

# BASE - DARK OAK FINISH AND CENTRAL CROSS BRACING (AS

PER PHOTOGRAPH BUT DINING HEIGHT)

BENCH: FABRIC IN No. 04 PIPED IN No. 08 DIAMOND STITCH

01No. SET TOTAL

BASE - RIVETED BAND & STEEL FRAME

1No. BENCH: FABRIC IN No. 01 - PIPED IN No. 02 - STRAP DETAIL