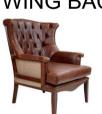

A - NEW DECONSTRUCTED B - NEW JENSON CHAIR **WING BACK** 

**DINING TABLE** 

BASE - STAINED DARK OAK

TOP - STAINED: A10

02No. REQUIRED

FABRIC IN No. 05 BUTTONS IN No. 08 SUPPLIED AS FOUND

T1: NEW SINGLE PED 800 DIA T2: NEW SINGLE PED 700 DIA T3: NEW 1800MM X 700MM