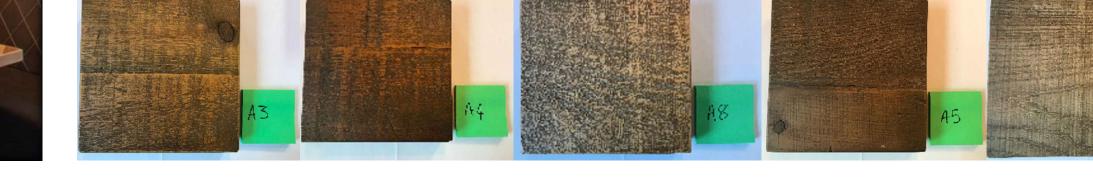

700DIA DINING TABLE

**DINING CHAIR:** 

**POSEUR CHAIR:** 

DEEP BUTTON OUTER BACK FABRIC IN No. 07 FABRIC IN No. 09

TOP - STAINED: A3

01No. REQUIRED

BASE - STAINED DARK OAK

FABRIC 01 - STAUNTON & HUGHES, NAVAJO, MIDNIGHT FABRIC 02 - CREST LEATHER, CAMBRIDGE, STONE FABRIC 03 - YARWOOD, MUSTANG, ASH FABRIC 04 - STAUNTON & HUGHES, SAFARI, GOLDEN FABRIC 05 - STAUNTON & HUGHES, NAVAJO, FORES

BASE - STAINED DARK OAK

02No. REQUIRED

3X FLOAT BUTTONS

FABRIC IN No. 03 12 No. TOTAL

TOP - STAINED: A9

02No. REQUIRED

BASE - STAINED DARK OAK

T7: EXISTING SINGLE PED

POSEUR TABLE

BASE - STAINED DARK OAK

TOP - STAINED: A5

01No. REQUIRED

E - NEW HALF SCROLL BACK TUB CHAIR INNER BACK

**TABLE** 

09No. REQUIRED

BASE - STAINED DARK OAK