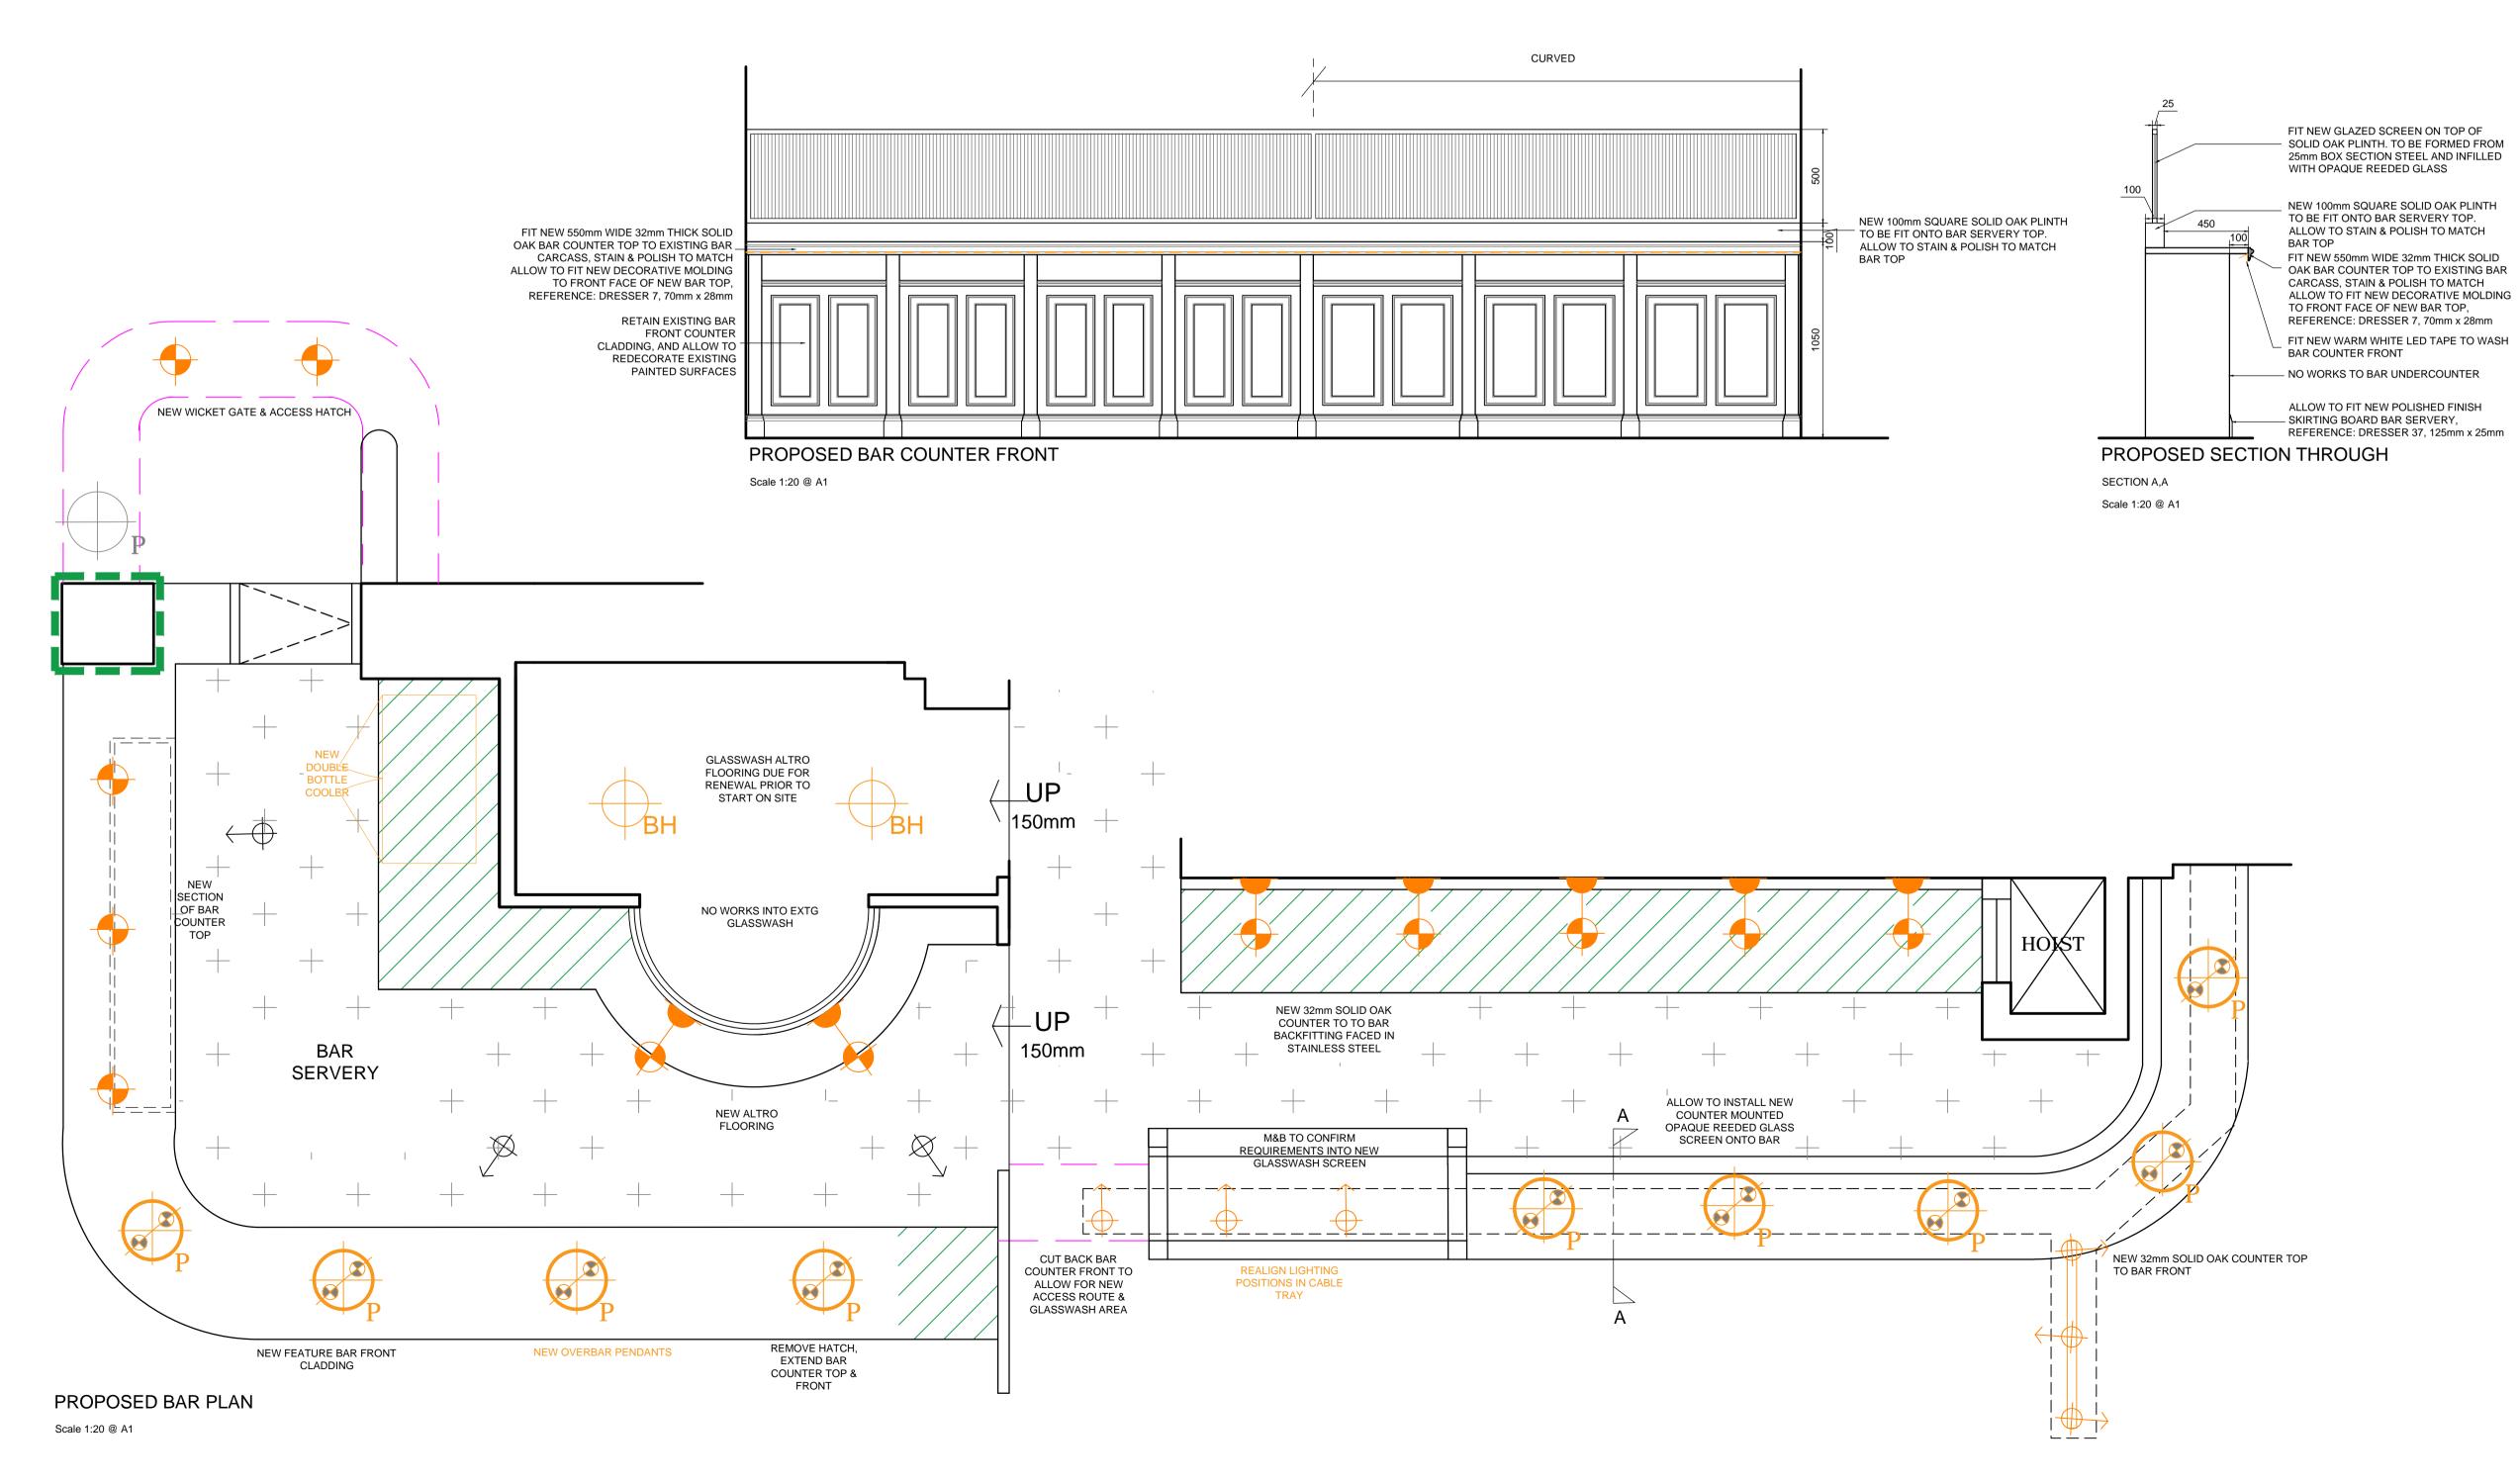

SPATIALIZED 1 NAVIGATION COUF Tel: 01924 252482 Email: studio@spatialized.com CALDER PAR Web: www.spatialized.com WAKEFIELD WF2 7B MITCHELLS & BUTLERS PLC 27 FLEET STREET Mitchells **BIRMINGHAM** & Butlers PROPOSED BAR DETAILS ddress THE ROCKET 120 EUSTON ROAD LONDON NW1 2AL Date AUG'19 Revision -Job No 15-19-1020 awn BM Scale 1:20 @ A1 Dwg No  $\,05$ t visit site and be responsible for taking & checking all dimensions relativ work. The designer must be advised of any discrepancies in writing. my discrepancies between drawings & specification should be reported to