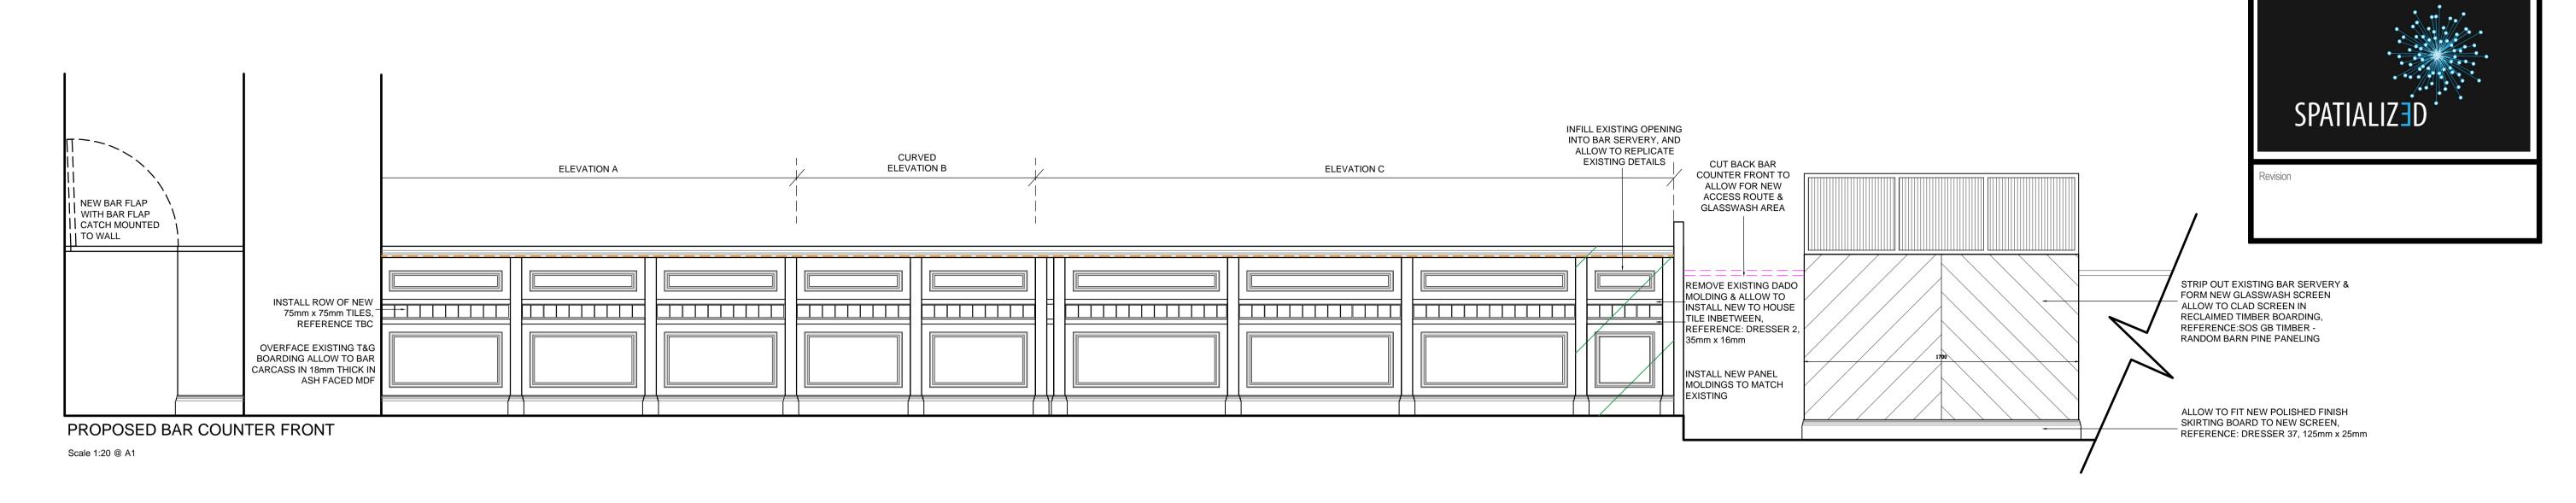

SPATIALIZED 1 NAVIGATION COUF Tel: 01924 252482 Email: studio@spatialized.com CALDER PAR Web: www.spatialized.com WAKEFIELD WF2 7B MITCHELLS & BUTLERS PLC 27 FLEET STREET Mitchells **BIRMINGHAM** & Butlers PROPOSED BAR DETAILS ddress THE ROCKET 120 EUSTON ROAD LONDON NW1 2AL Date AUG'19 Revision -Job No 15-19-1020 awn BM Scale 1:20 @ A1 Dwg No  $\,05$ t visit site and be responsible for taking & checking all dimensions relativ work. The designer must be advised of any discrepancies in writing. my discrepancies between drawings & specification should be reported to