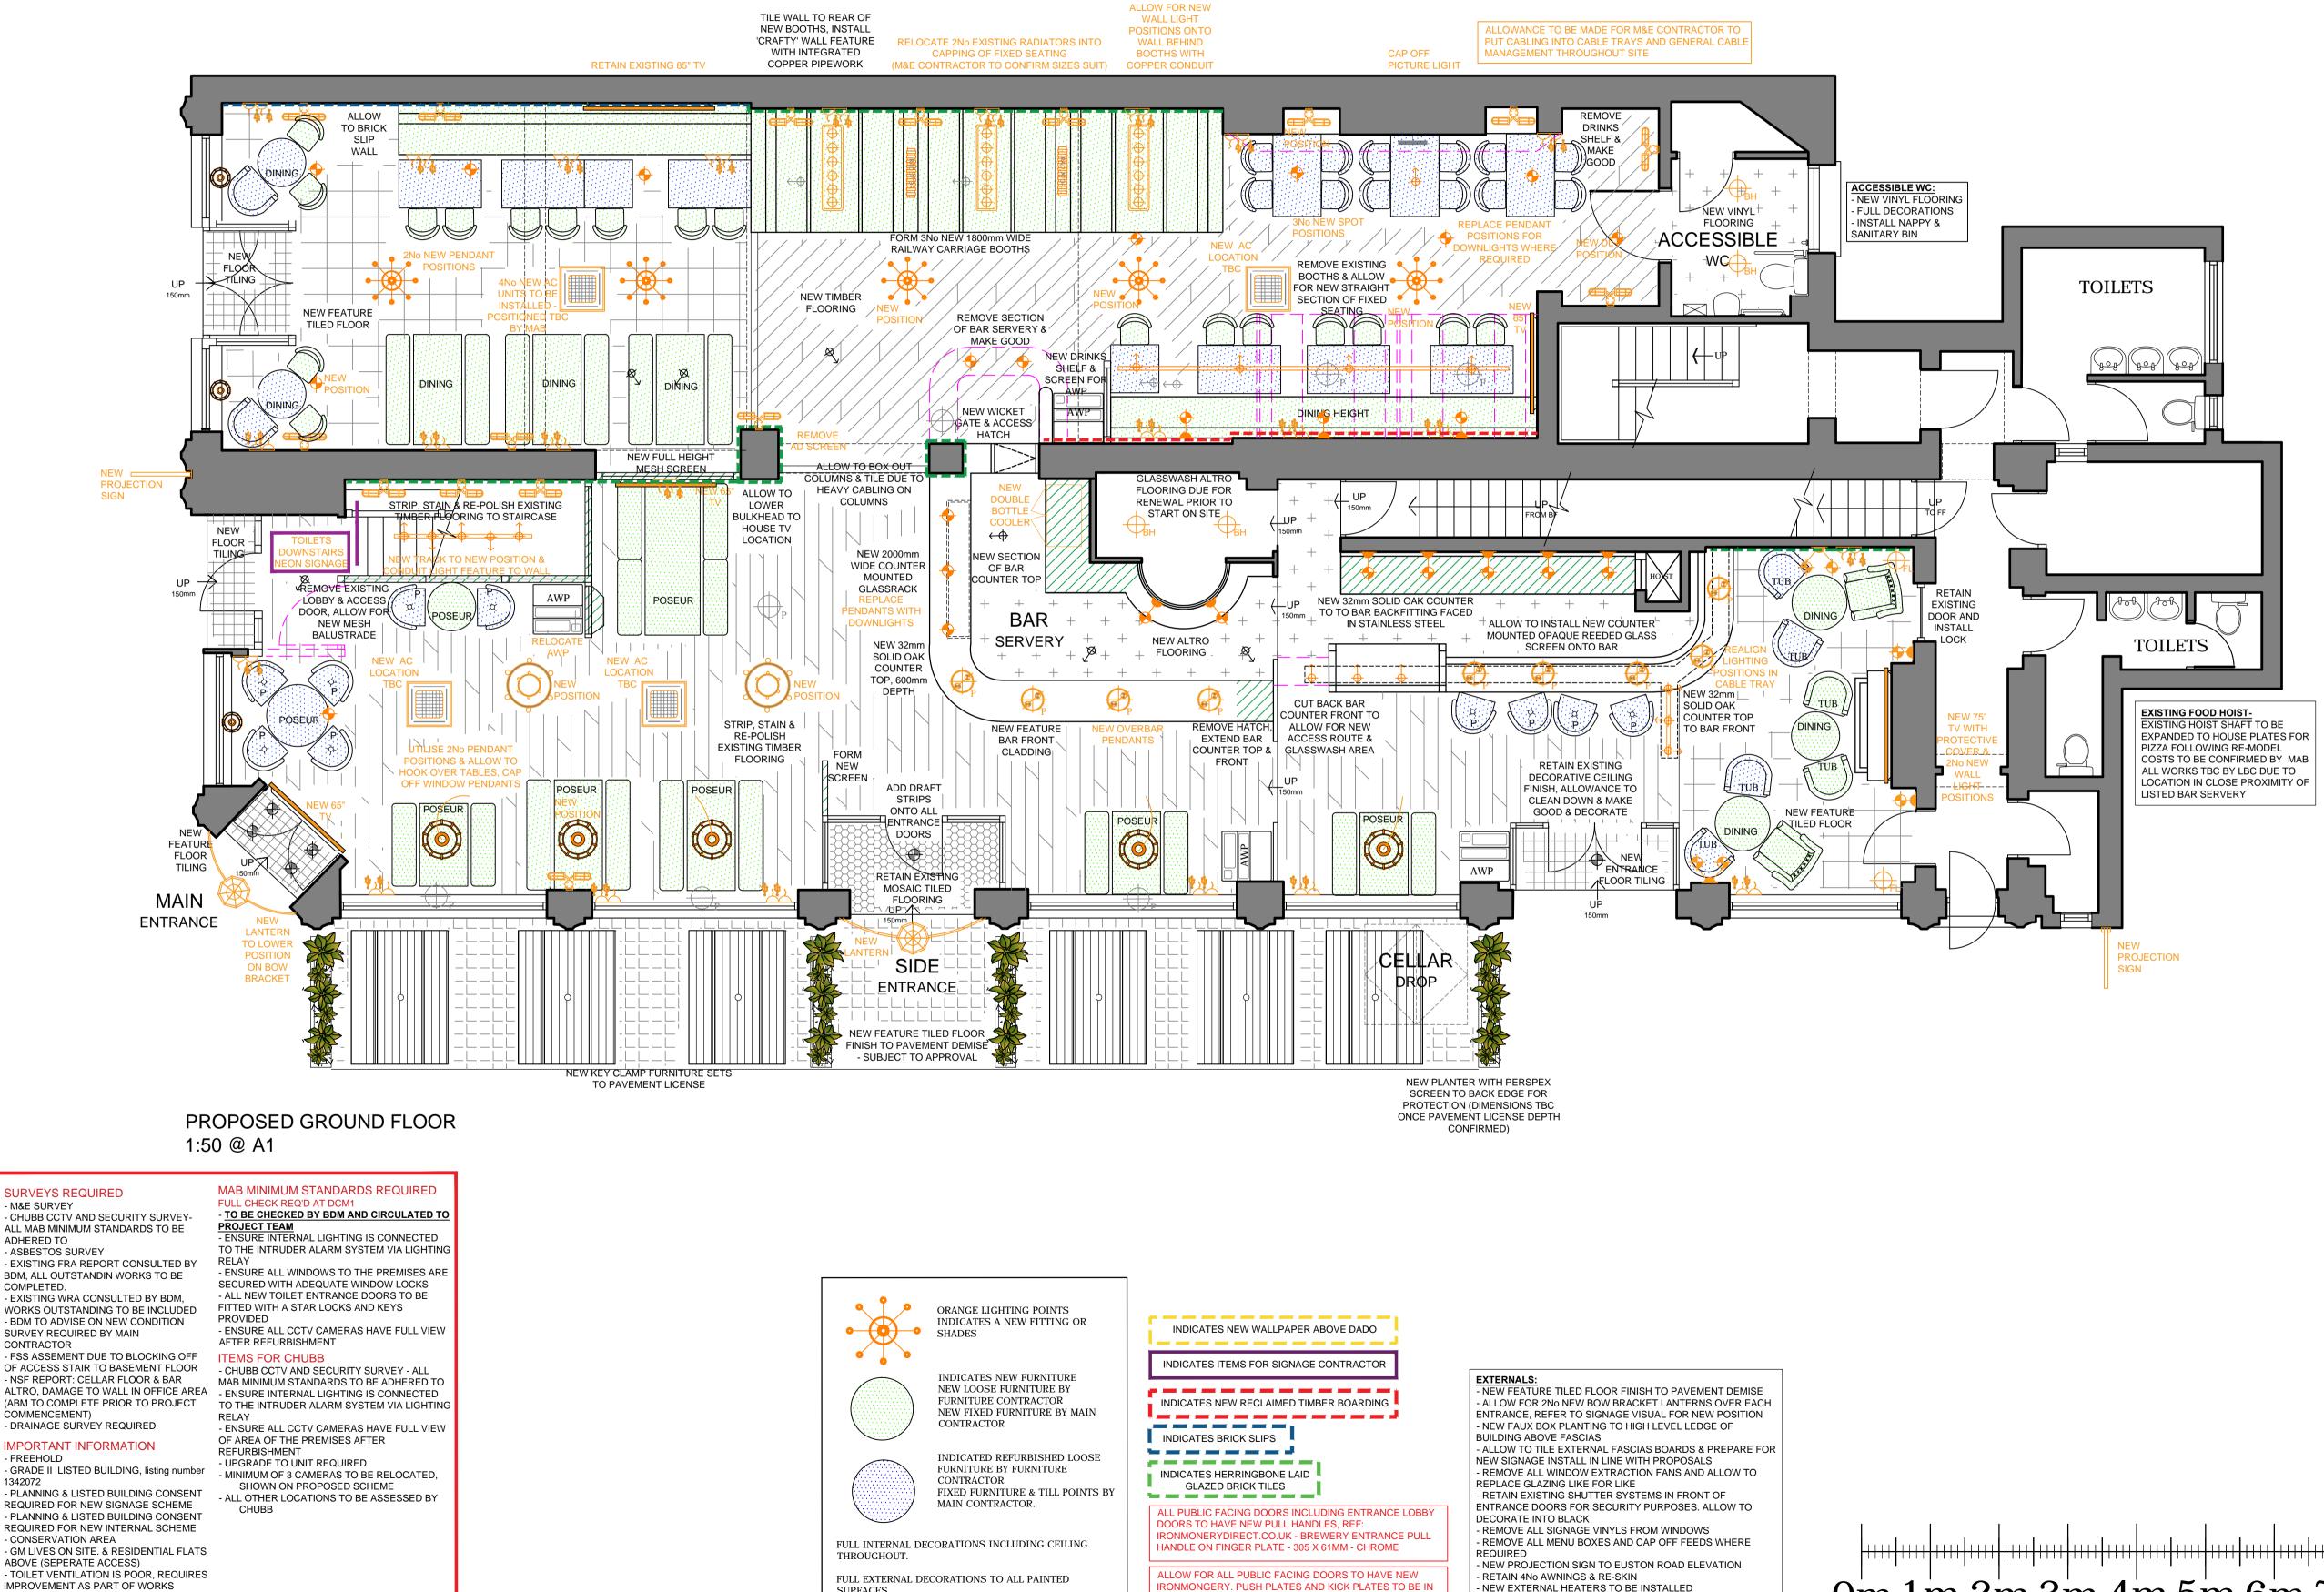

SURVEYS REQUIRED - M&E SURVEY

- CHUBB CCTV AND SECURITY SURVEY-ALL MAB MINIMUM STANDARDS TO BE ADHERED TO

- ASBESTOS SURVEY - EXISTING FRA REPORT CONSULTED BY BDM, ALL OUTSTANDIN WORKS TO BE COMPLETED.

- EXISTING WRA CONSULTED BY BDM, WORKS OUTSTANDING TO BE INCLUDED - BDM TO ADVISE ON NEW CONDITION SURVEY REQUIRED BY MAIN CONTRACTOR

- FSS ASSEMENT DUE TO BLOCKING OFF OF ACCESS STAIR TO BASEMENT FLOOR - NSF REPORT: CELLAR FLOOR & BAR (ABM TO COMPLETE PRIOR TO PROJECT COMMENCEMENT) - DRAINAGE SURVEY REQUIRED

IMPORTANT INFORMATION - FREEHOLD

1342072 - PLANNING & LISTED BUILDING CONSENT REQUIRED FOR NEW SIGNAGE SCHEME - PLANNING & LISTED BUILDING CONSENT

REQUIRED FOR NEW INTERNAL SCHEME - CONSERVATION AREA - GM LIVES ON SITE. & RESIDENTIAL FLATS ABOVE (SEPERATE ACCESS)

- TOILET VENTILATION IS POOR, REQUIRES IMPROVEMENT AS PART OF WORKS

SURFACES

CHROME FINISH PUSH PLATES TO BE 150mm (w) WHERE POSSIBLE

- NEW EXTERNAL HEATERS TO BE INSTALLED

ALL EXTERNAL WORKS SUBJECT TO LBC

0m 1 m 2 m 3 m 4 m 5 m 6 m 7 m 8 m

A - 'IMPORTANT INFORMATION' BOXES ADDED 20 09 19