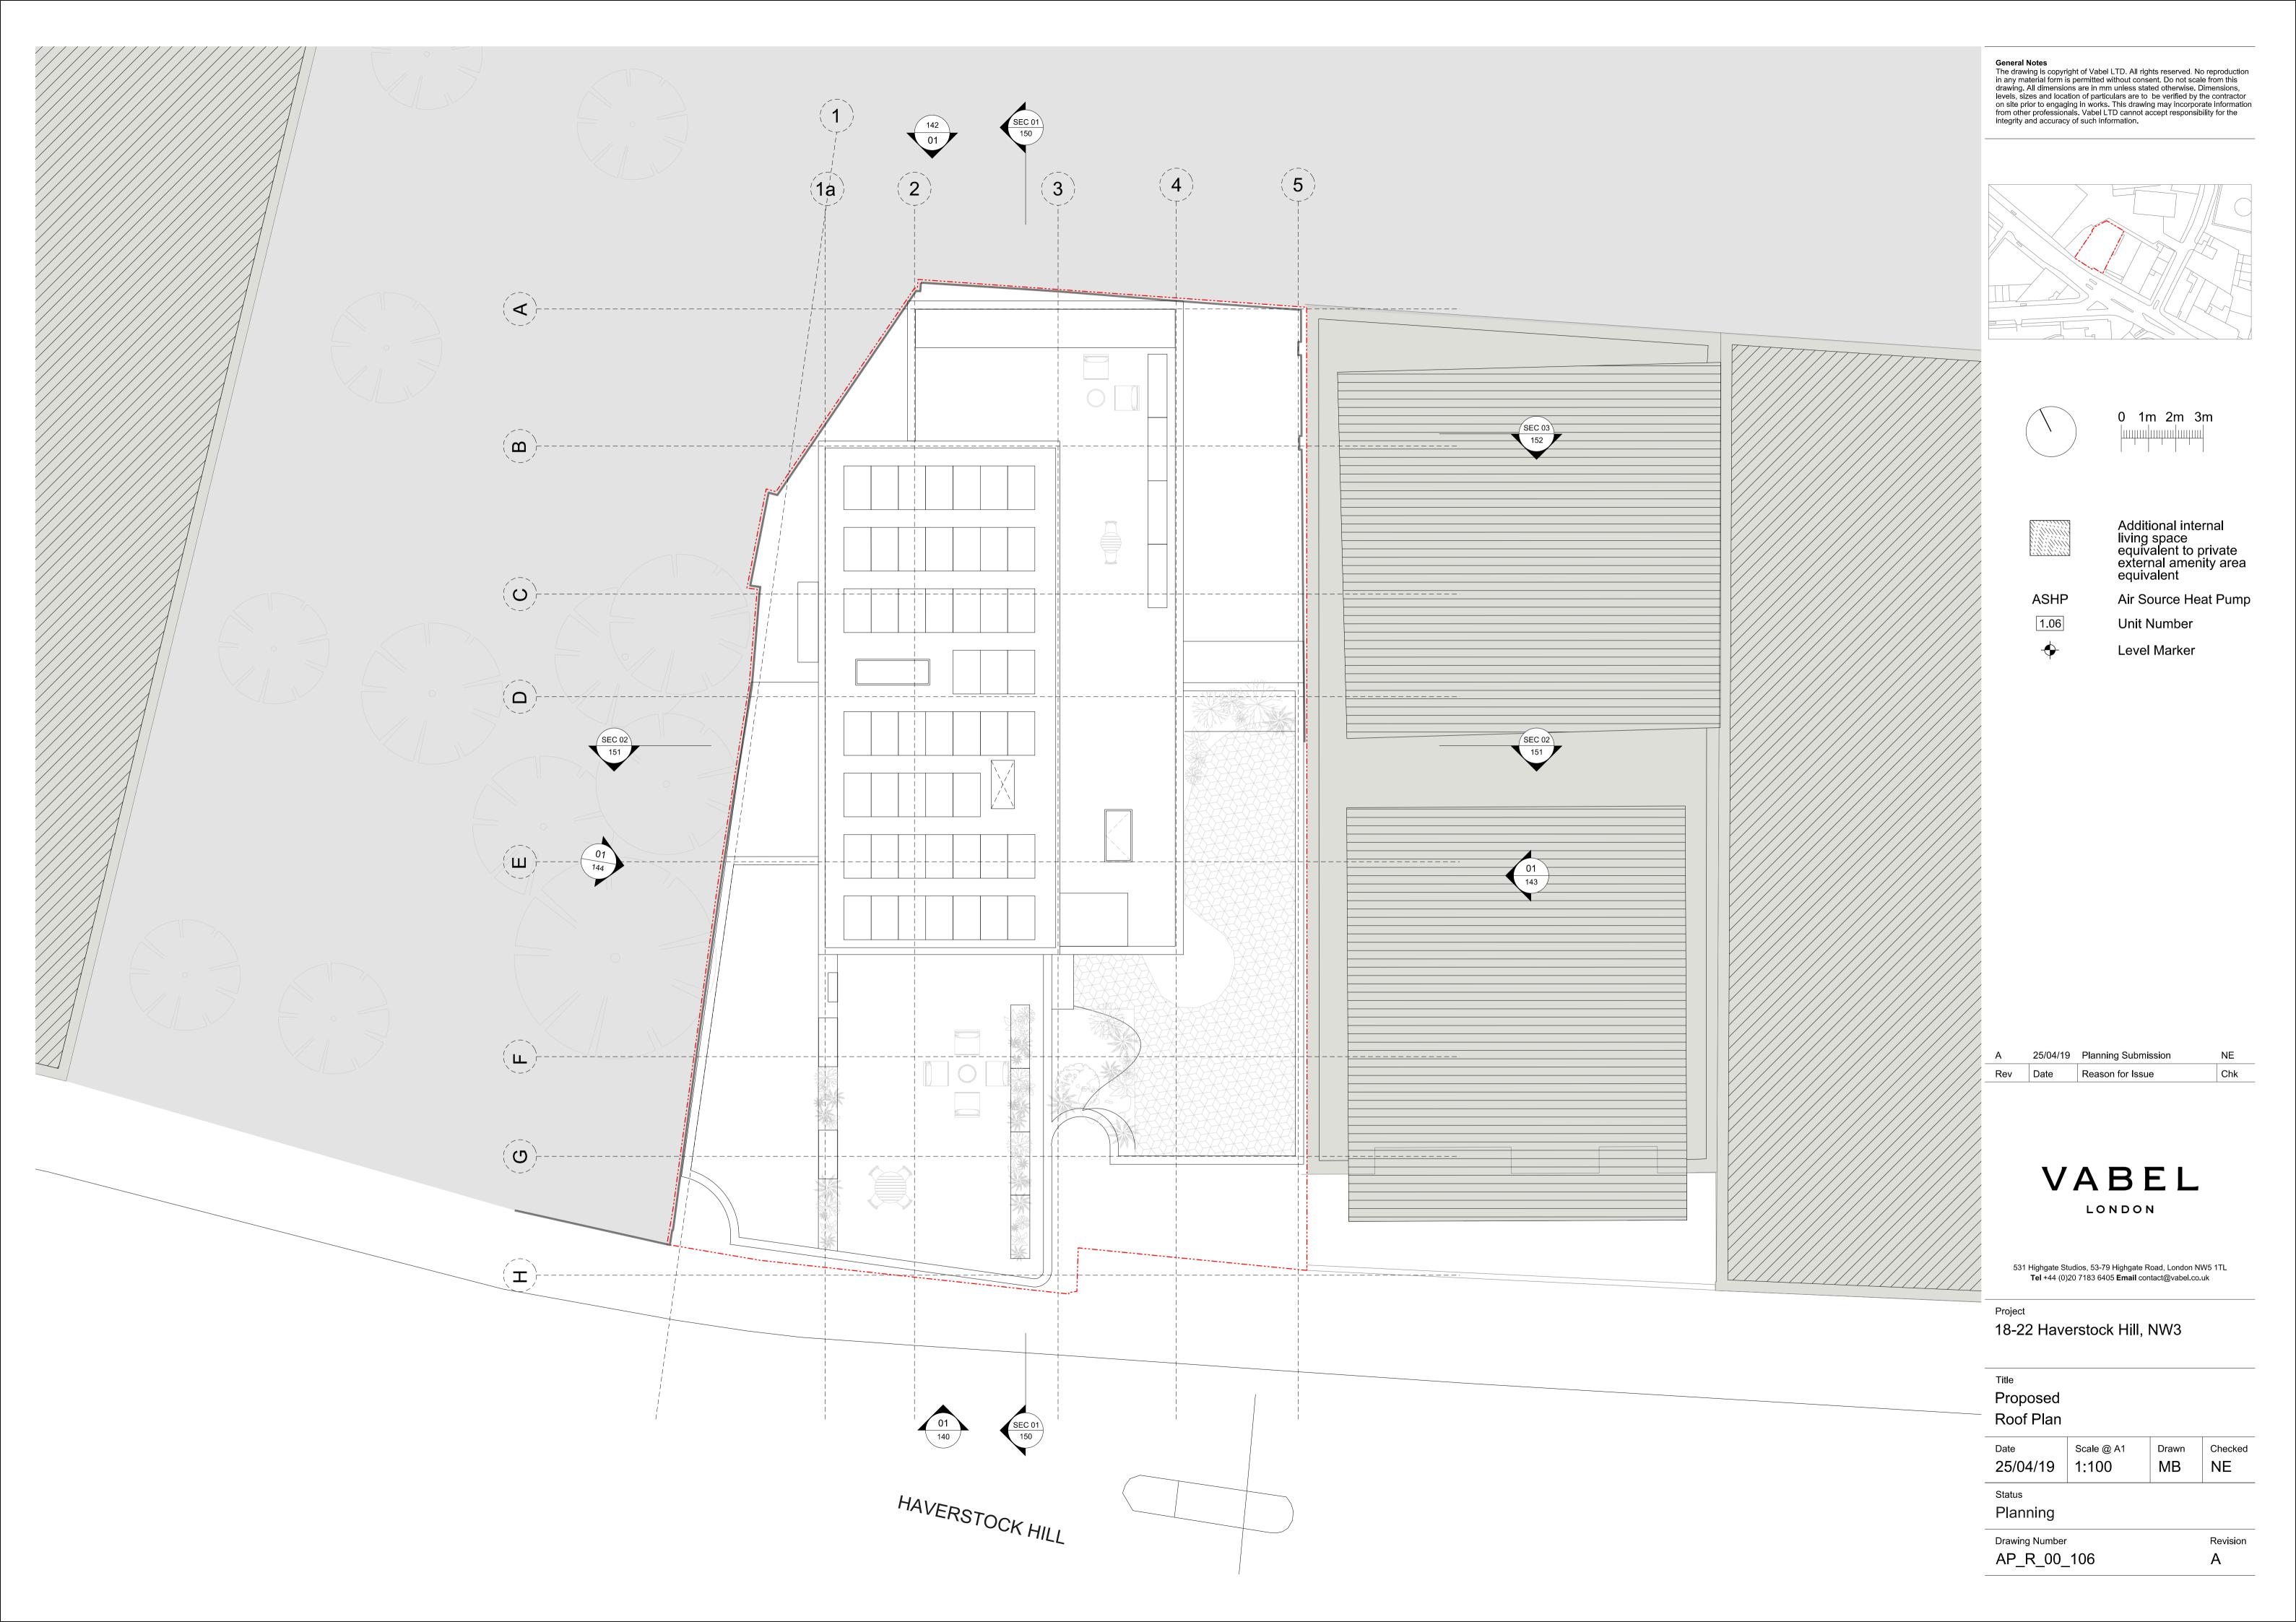

Status

Planning

Drawing Number Revision AP\_NE\_EL\_142 Α

0 1m 2m 3m

Additional internal living space equivalent to private external amenity area equivalent

1.06

Air Source Heat Pump **Unit Number** 

Level Marker

531 Highgate Studios, 53-79 Highgate Road, London NW5 1TL **Tel** +44 (0)20 7183 6405 **Email** contact@vabel.co.uk

Project

Title

18-22 Haverstock Hill, NW3

Proposed Plan Basement -01

Scale @ A1 Date Drawn Checked 25/04/19 1:100 MB NE

Status

Drawing Number

Planning

Revision AP\_B1\_00\_099