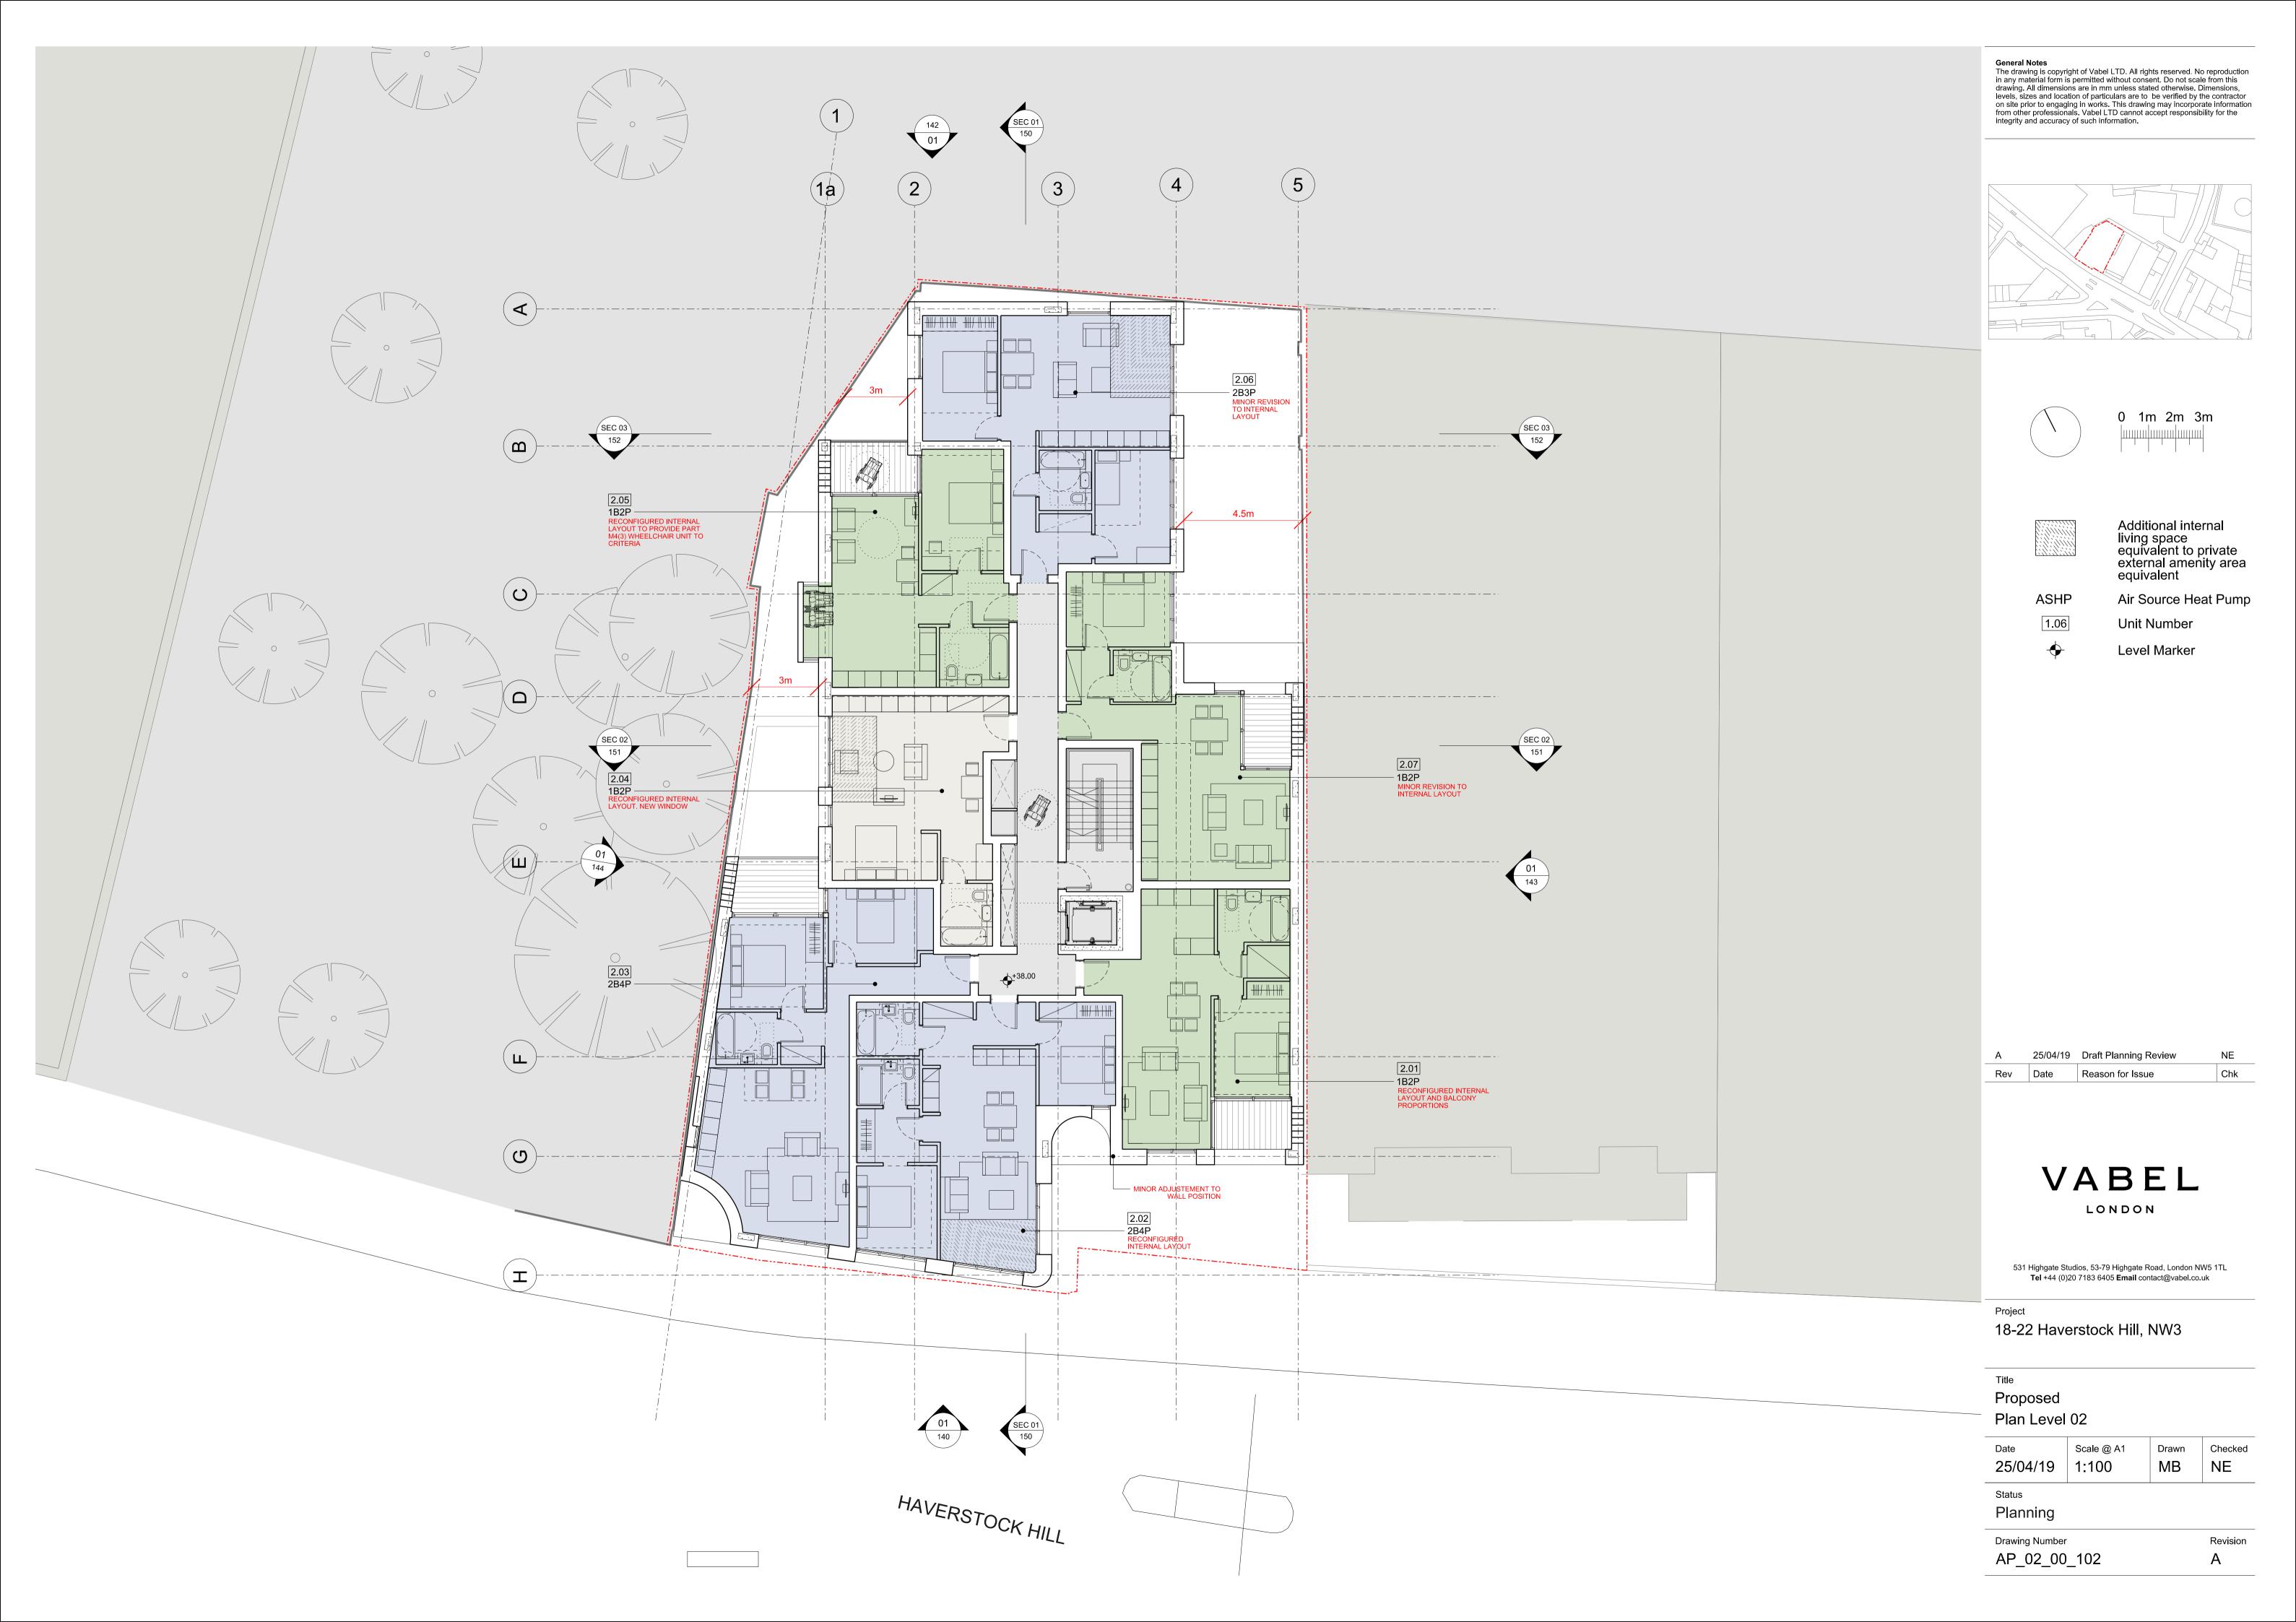

Status

Planning

Drawing Number Revision AP\_NE\_EL\_142 Α

0 1m 2m 3m

Additional internal living space equivalent to private external amenity area equivalent

1.06

Air Source Heat Pump **Unit Number** 

Level Marker