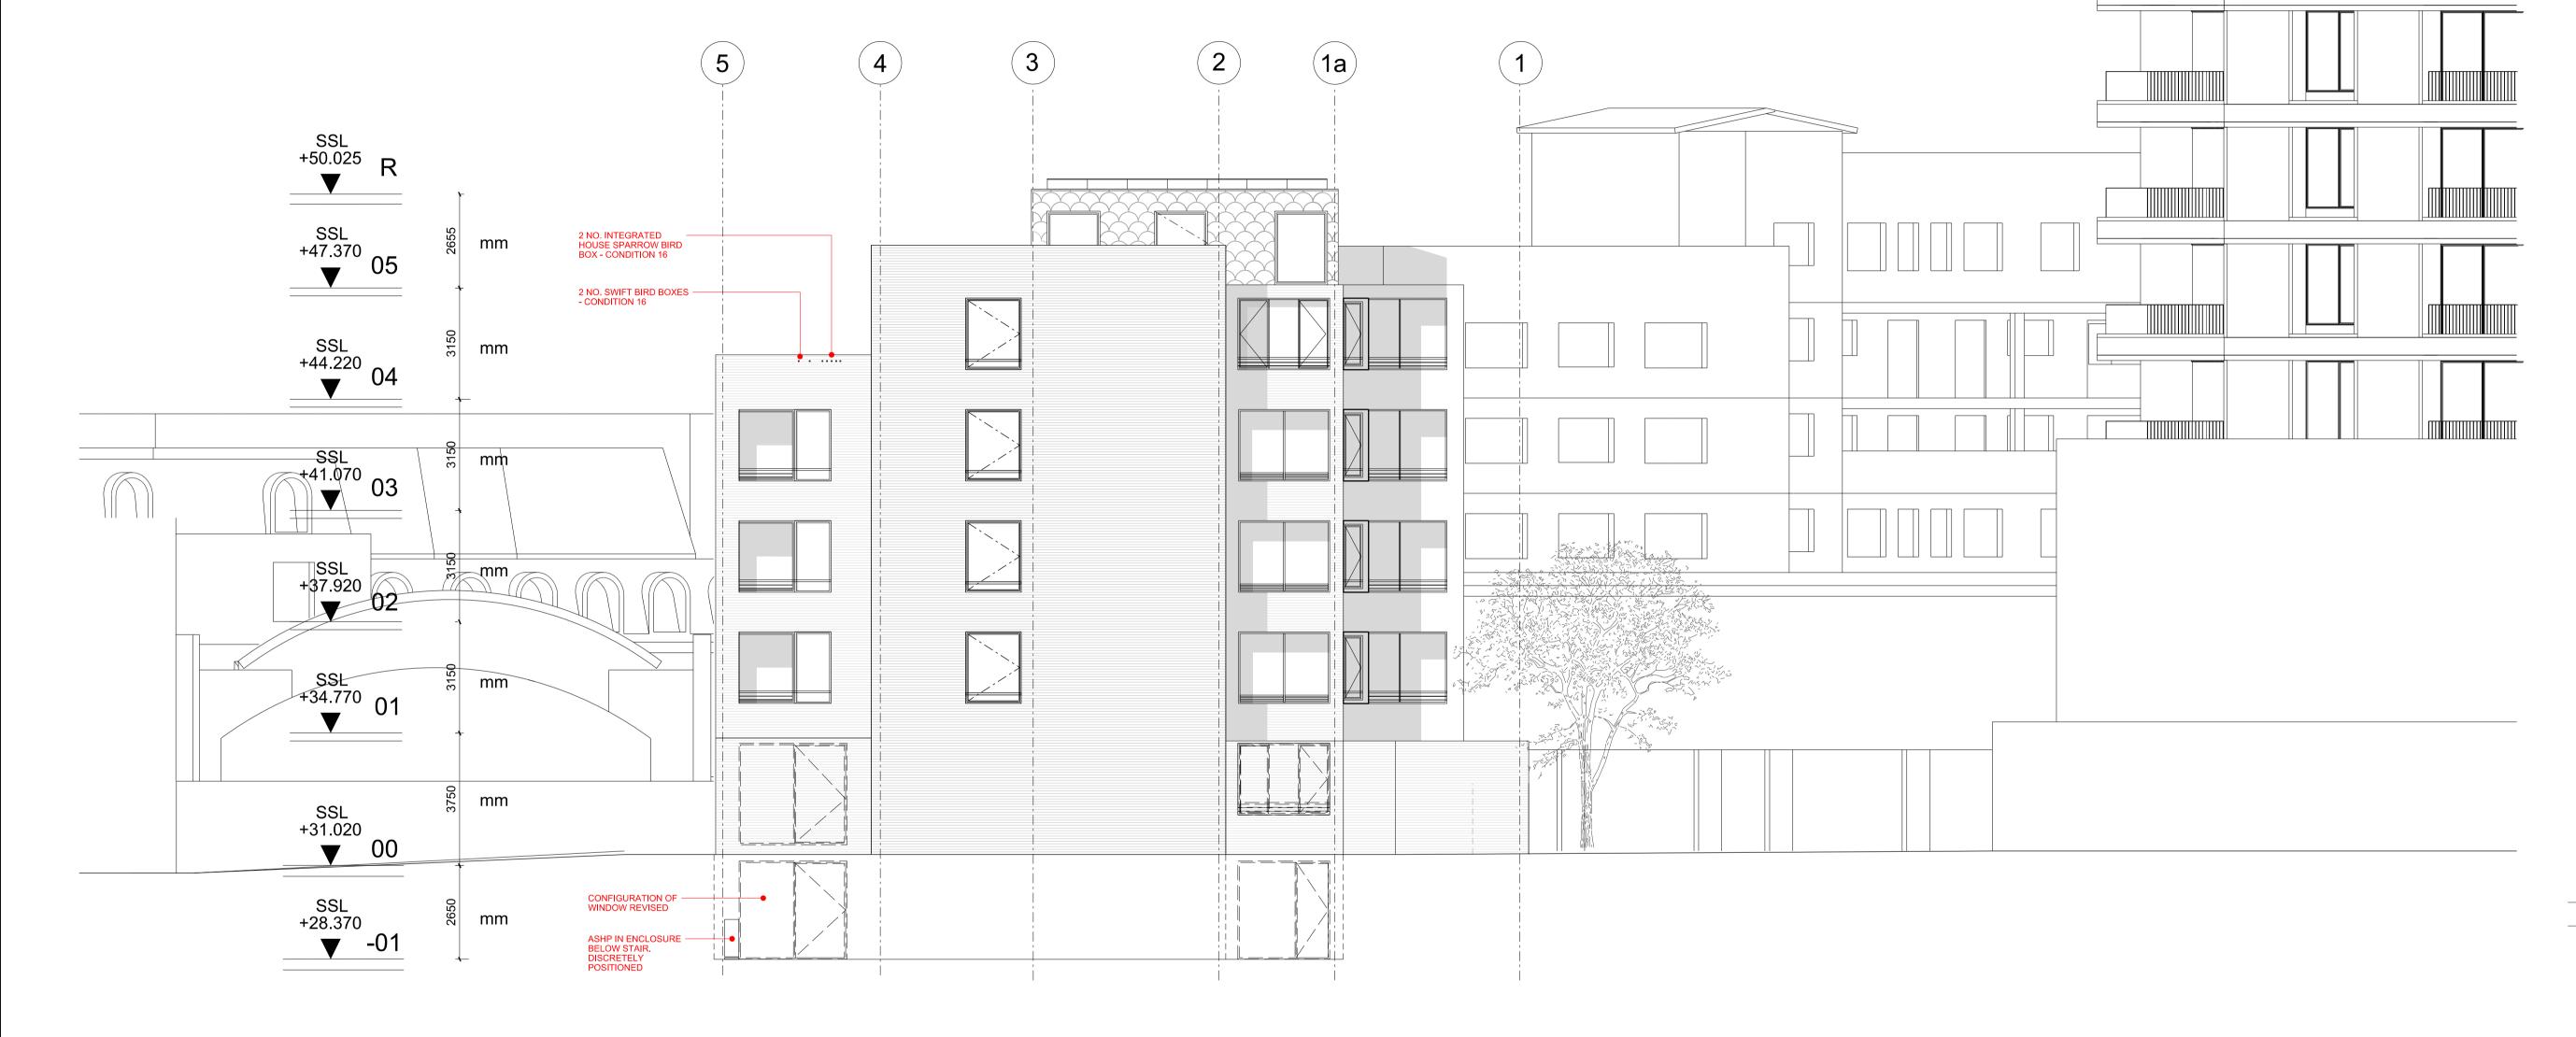

signage

RESIDENTIAL ENTRANCE RELOCATED CENTRALLY

5

4 NO. BAT BOXES -CONDITION 16

LINE OF OFFSET

— ADJUSTED SLIGHTLY
TOWARDS GRIDLINE 3

531 Highgate Studios, 53-79 Highgate Road, London NW5 1TL **Tel** +44 (0)20 7183 6405 **Email** contact@vabel.co.uk

Project

+46.90

+44.34

18-22 Haverstock Hill, NW3

Proposed
South-West Elevation

Date Scale @ A1 Drawn
25/04/19 1:100 MB

Status

Planning

Status Planning

Drawing Number

AP\_SE\_EL\_143

Revision **A** 

Checked

POSITION OF PROTRUDING BAY ADJUSTED ON LEVELS 01, 02, 03, 04

--- NEW WINDOW

ASHP IN ENCLOSURE

**General Notes** General Notes

The drawing is copyright of Vabel LTD. All rights reserved. No reproduction in any material form is permitted without consent. Do not scale from this drawing. All dimensions are in mm unless stated otherwise. Dimensions, levels, sizes and location of particulars are to be verified by the contractor on site prior to engaging in works. This drawing may incorporate information from other professionals. Vabel LTD cannot accept responsibility for the integrity and accuracy of such information.