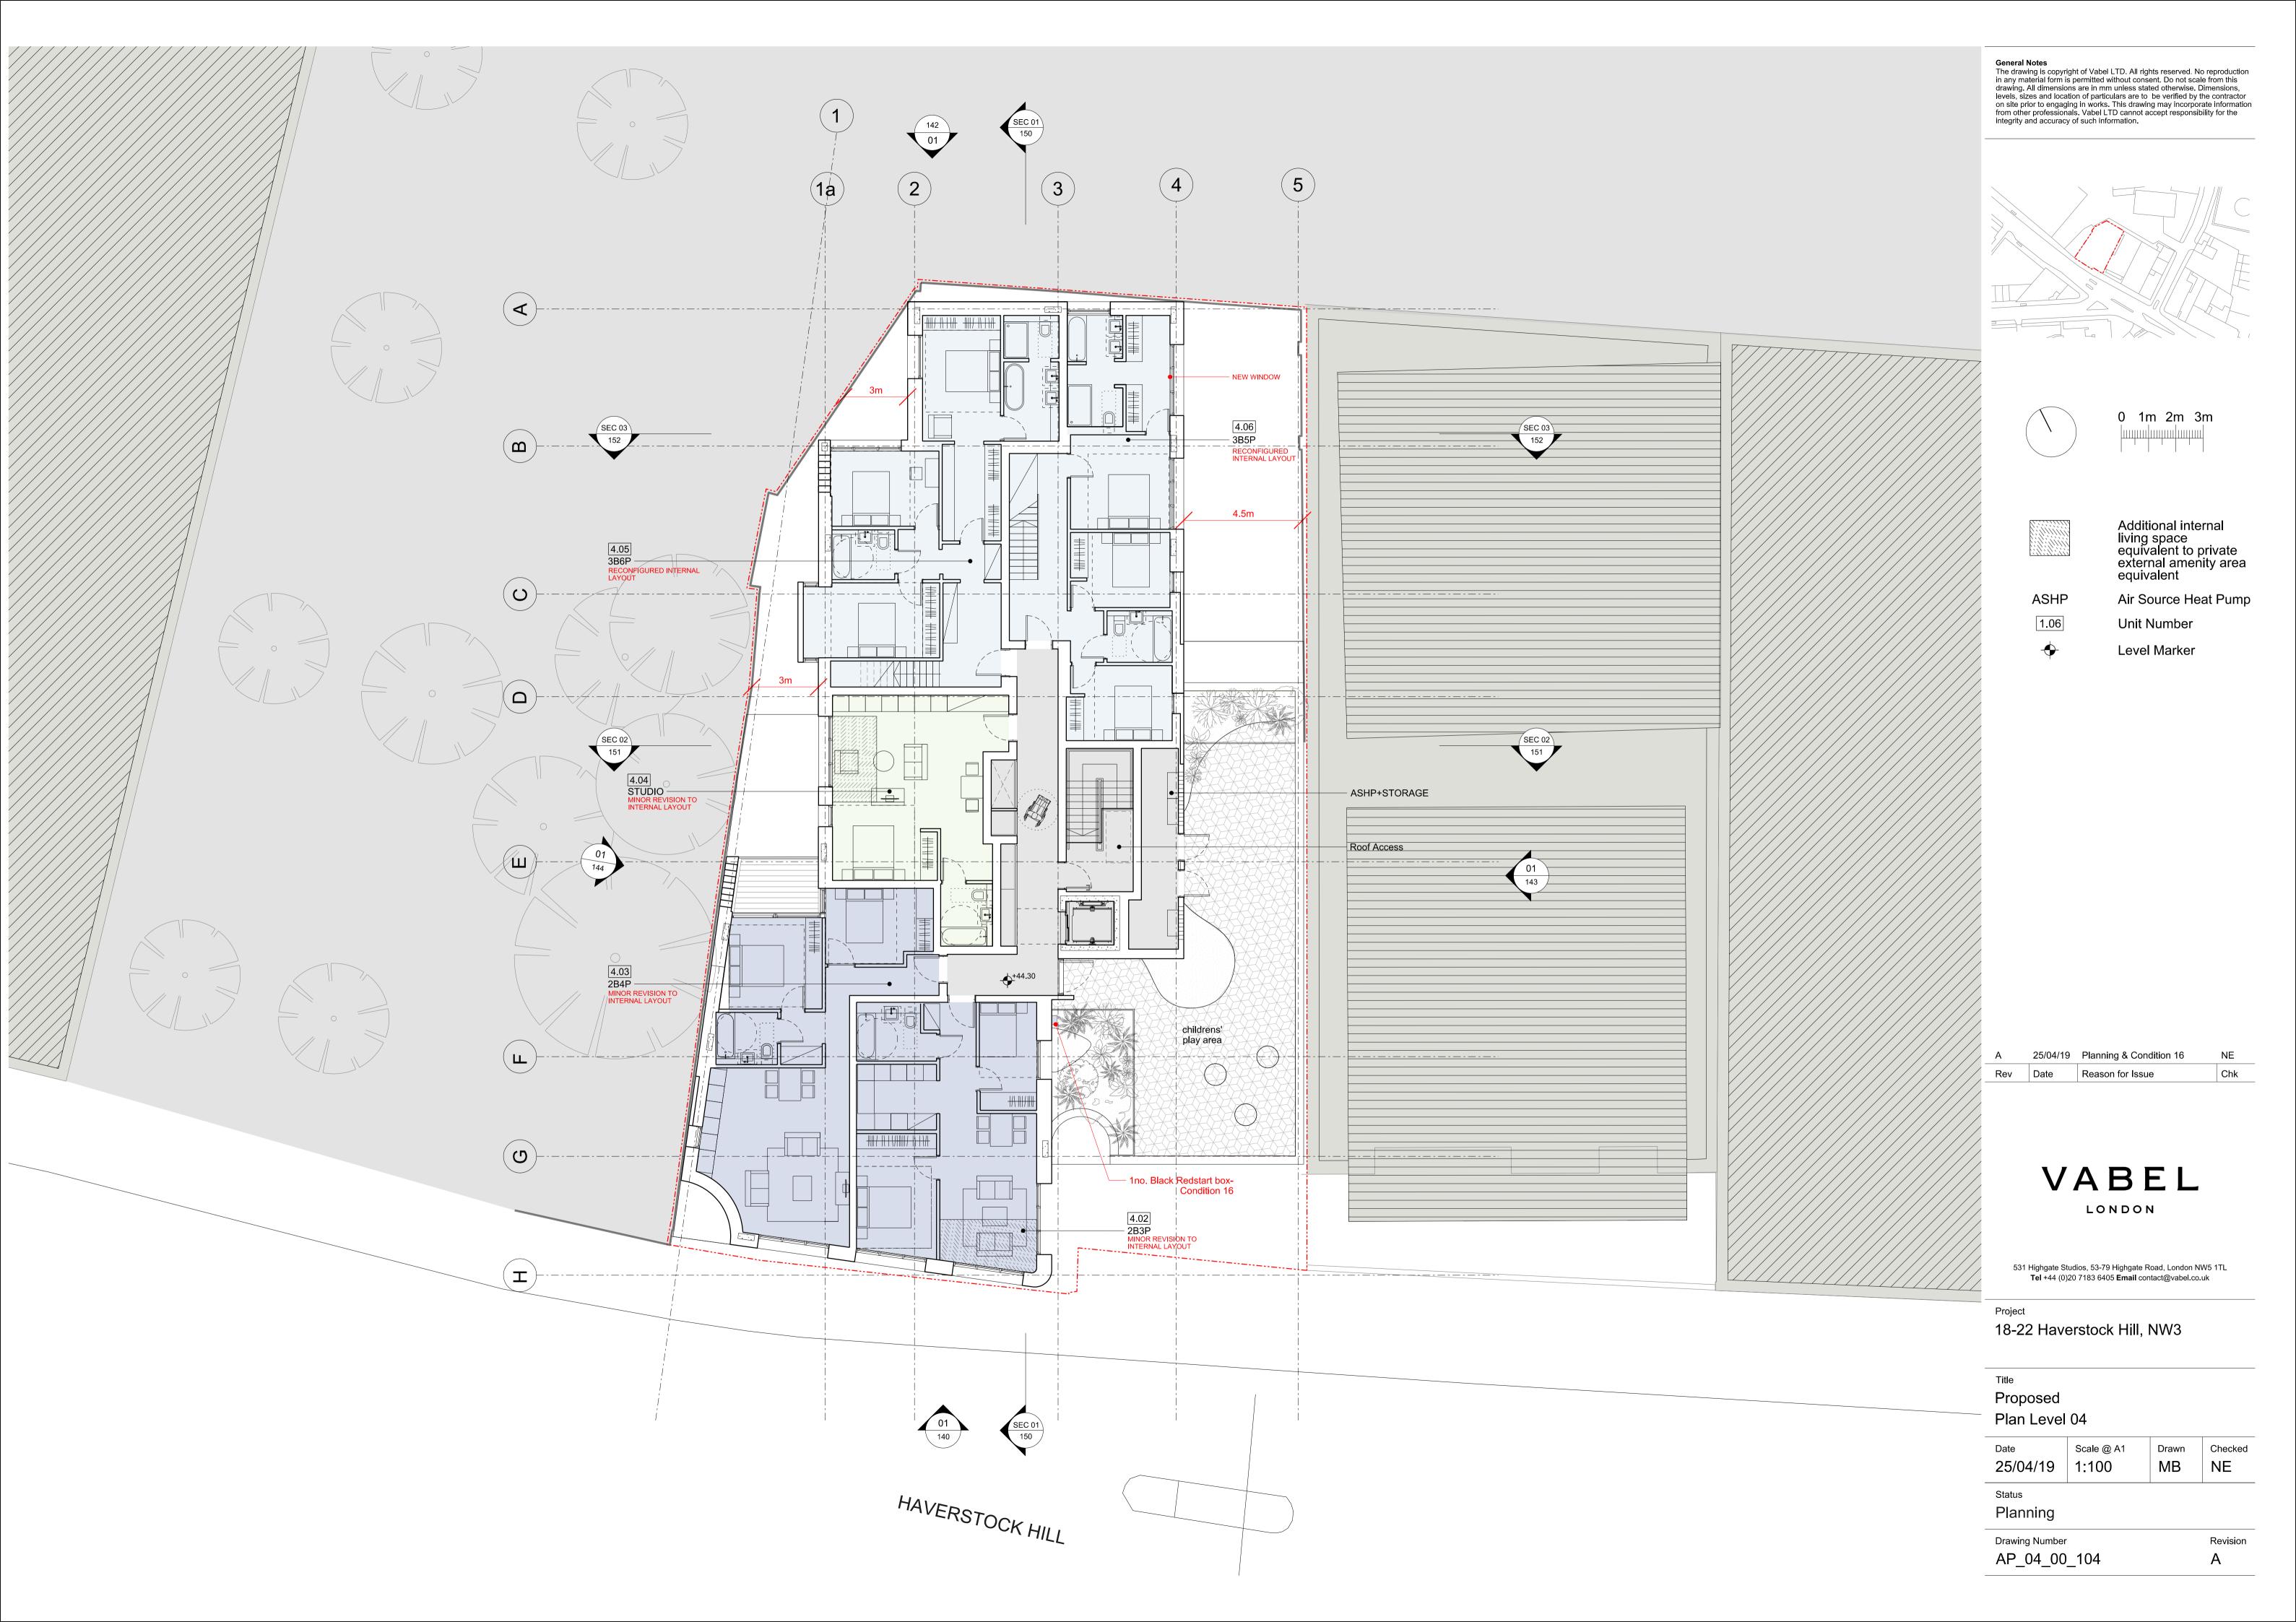

Status

Planning

Drawing Number Revision AP\_NE\_EL\_142 Α

0 1m 2m 3m

Additional internal living space equivalent to private external amenity area equivalent

1.06

Air Source Heat Pump **Unit Number** 

Level Marker