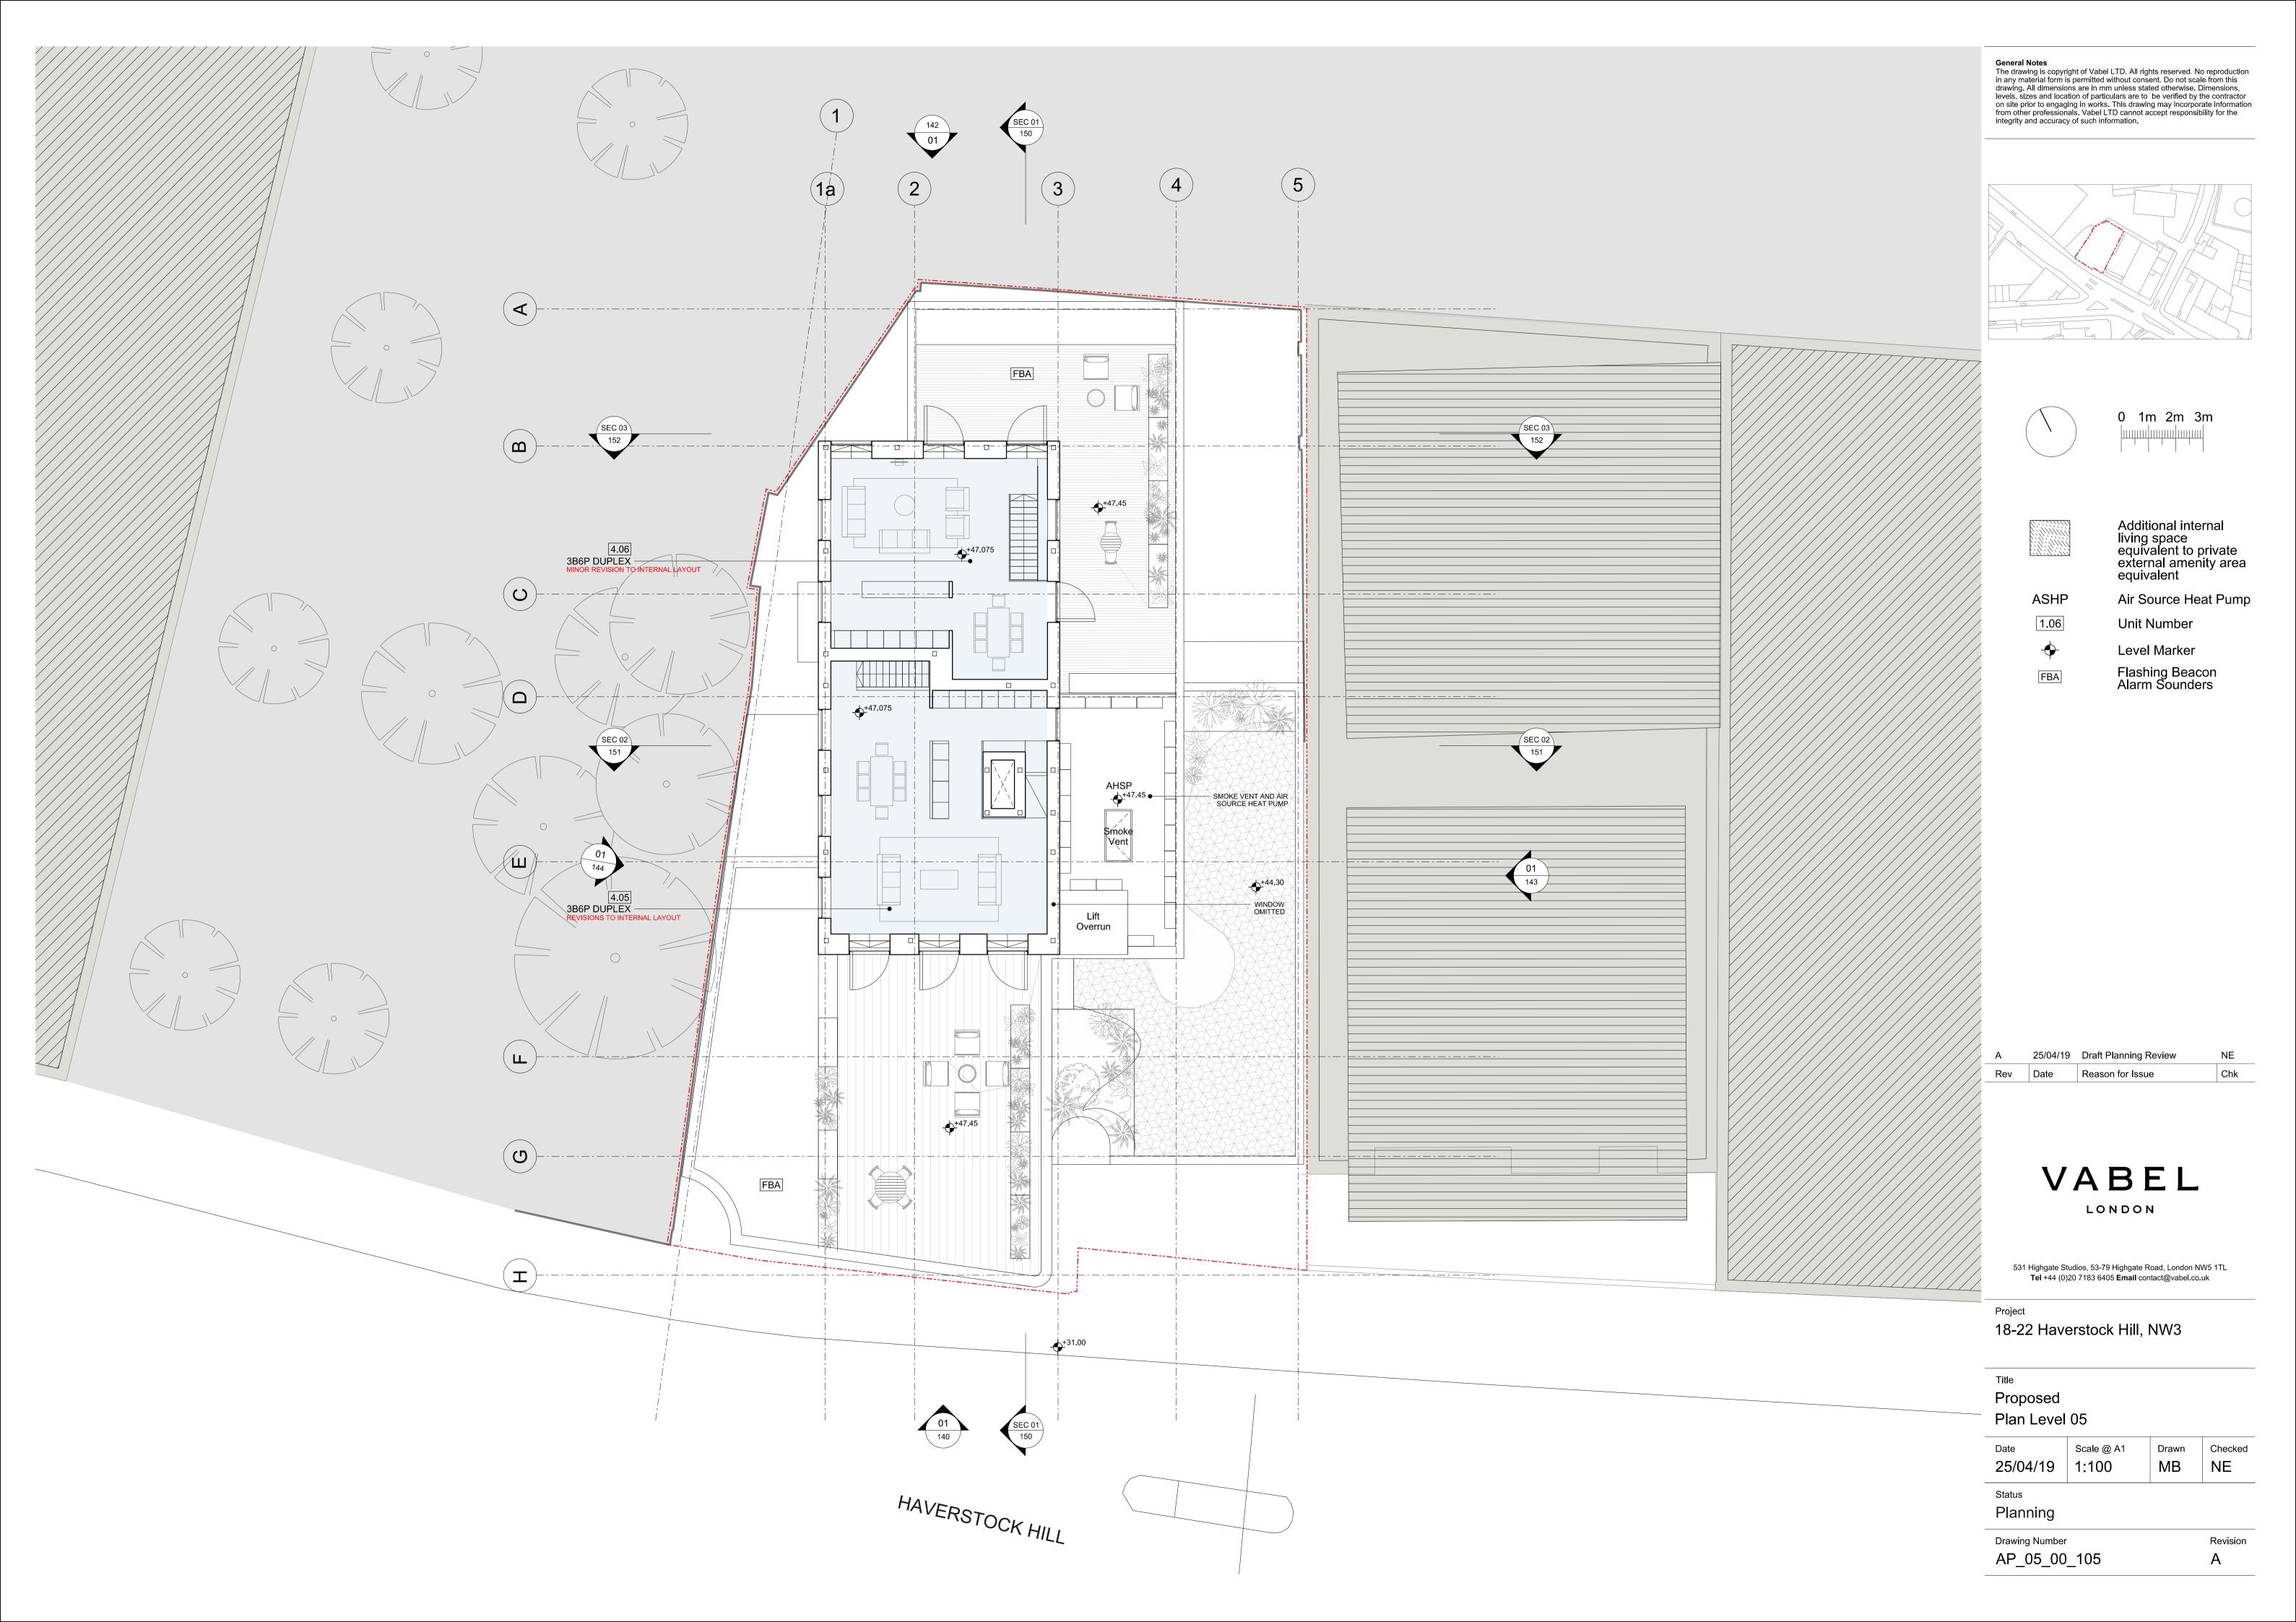

Status

Planning

Drawing Number Revision AP\_NE\_EL\_142 Α

0 1m 2m 3m

Additional internal living space equivalent to private external amenity area equivalent

1.06

Air Source Heat Pump **Unit Number** 

Level Marker

531 Highgate Studios, 53-79 Highgate Road, London NW5 1TL **Tel** +44 (0)20 7183 6405 **Email** contact@vabel.co.uk

Project

Title

18-22 Haverstock Hill, NW3

Proposed Plan Basement -01

Scale @ A1 Date Drawn Checked 25/04/19 1:100 MB NE

Status

Drawing Number

Planning

Revision AP\_B1\_00\_099