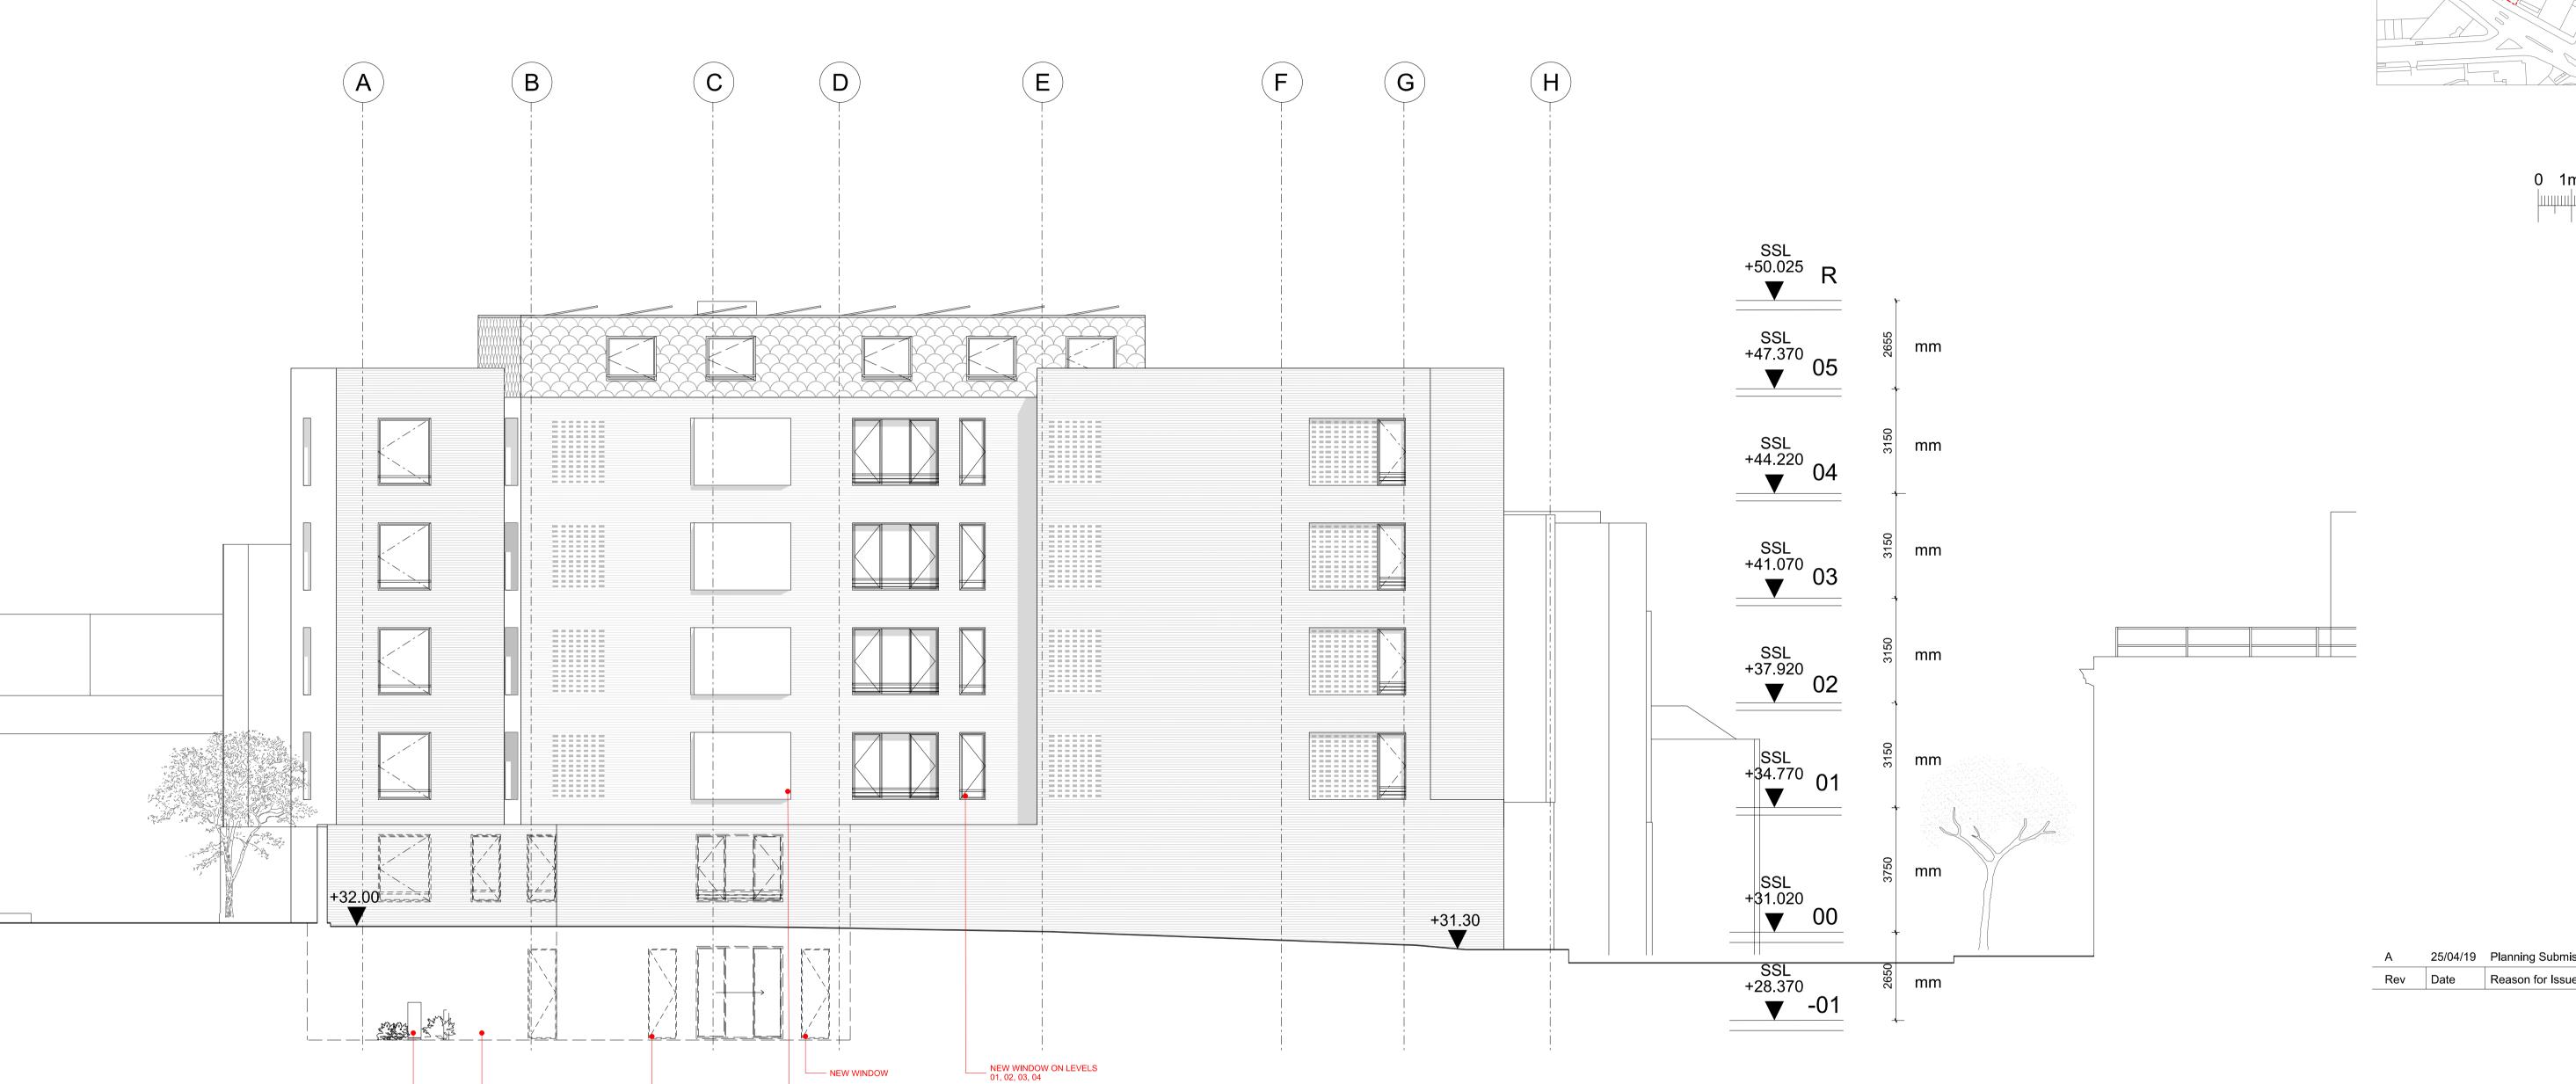

531 Highgate Studios, 53-79 Highgate Road, London NW5 1TL **Tel** +44 (0)20 7183 6405 **Email** contact@vabel.co.uk

Project

18-22 Haverstock Hill, NW3

Title Proposed

Section C-C

Date Scale @ A1

25/04/19 1:100 Status

Planning

Drawing Number

AP\_XX\_S\_152

Checked

Revision

Α

NE

Drawn

MB

5

ASHP IN ENCLOSURE, -STACKED IN PLANT ROOM

mm မွ

350 mm

31 mm

3150 mm

mm 🖔