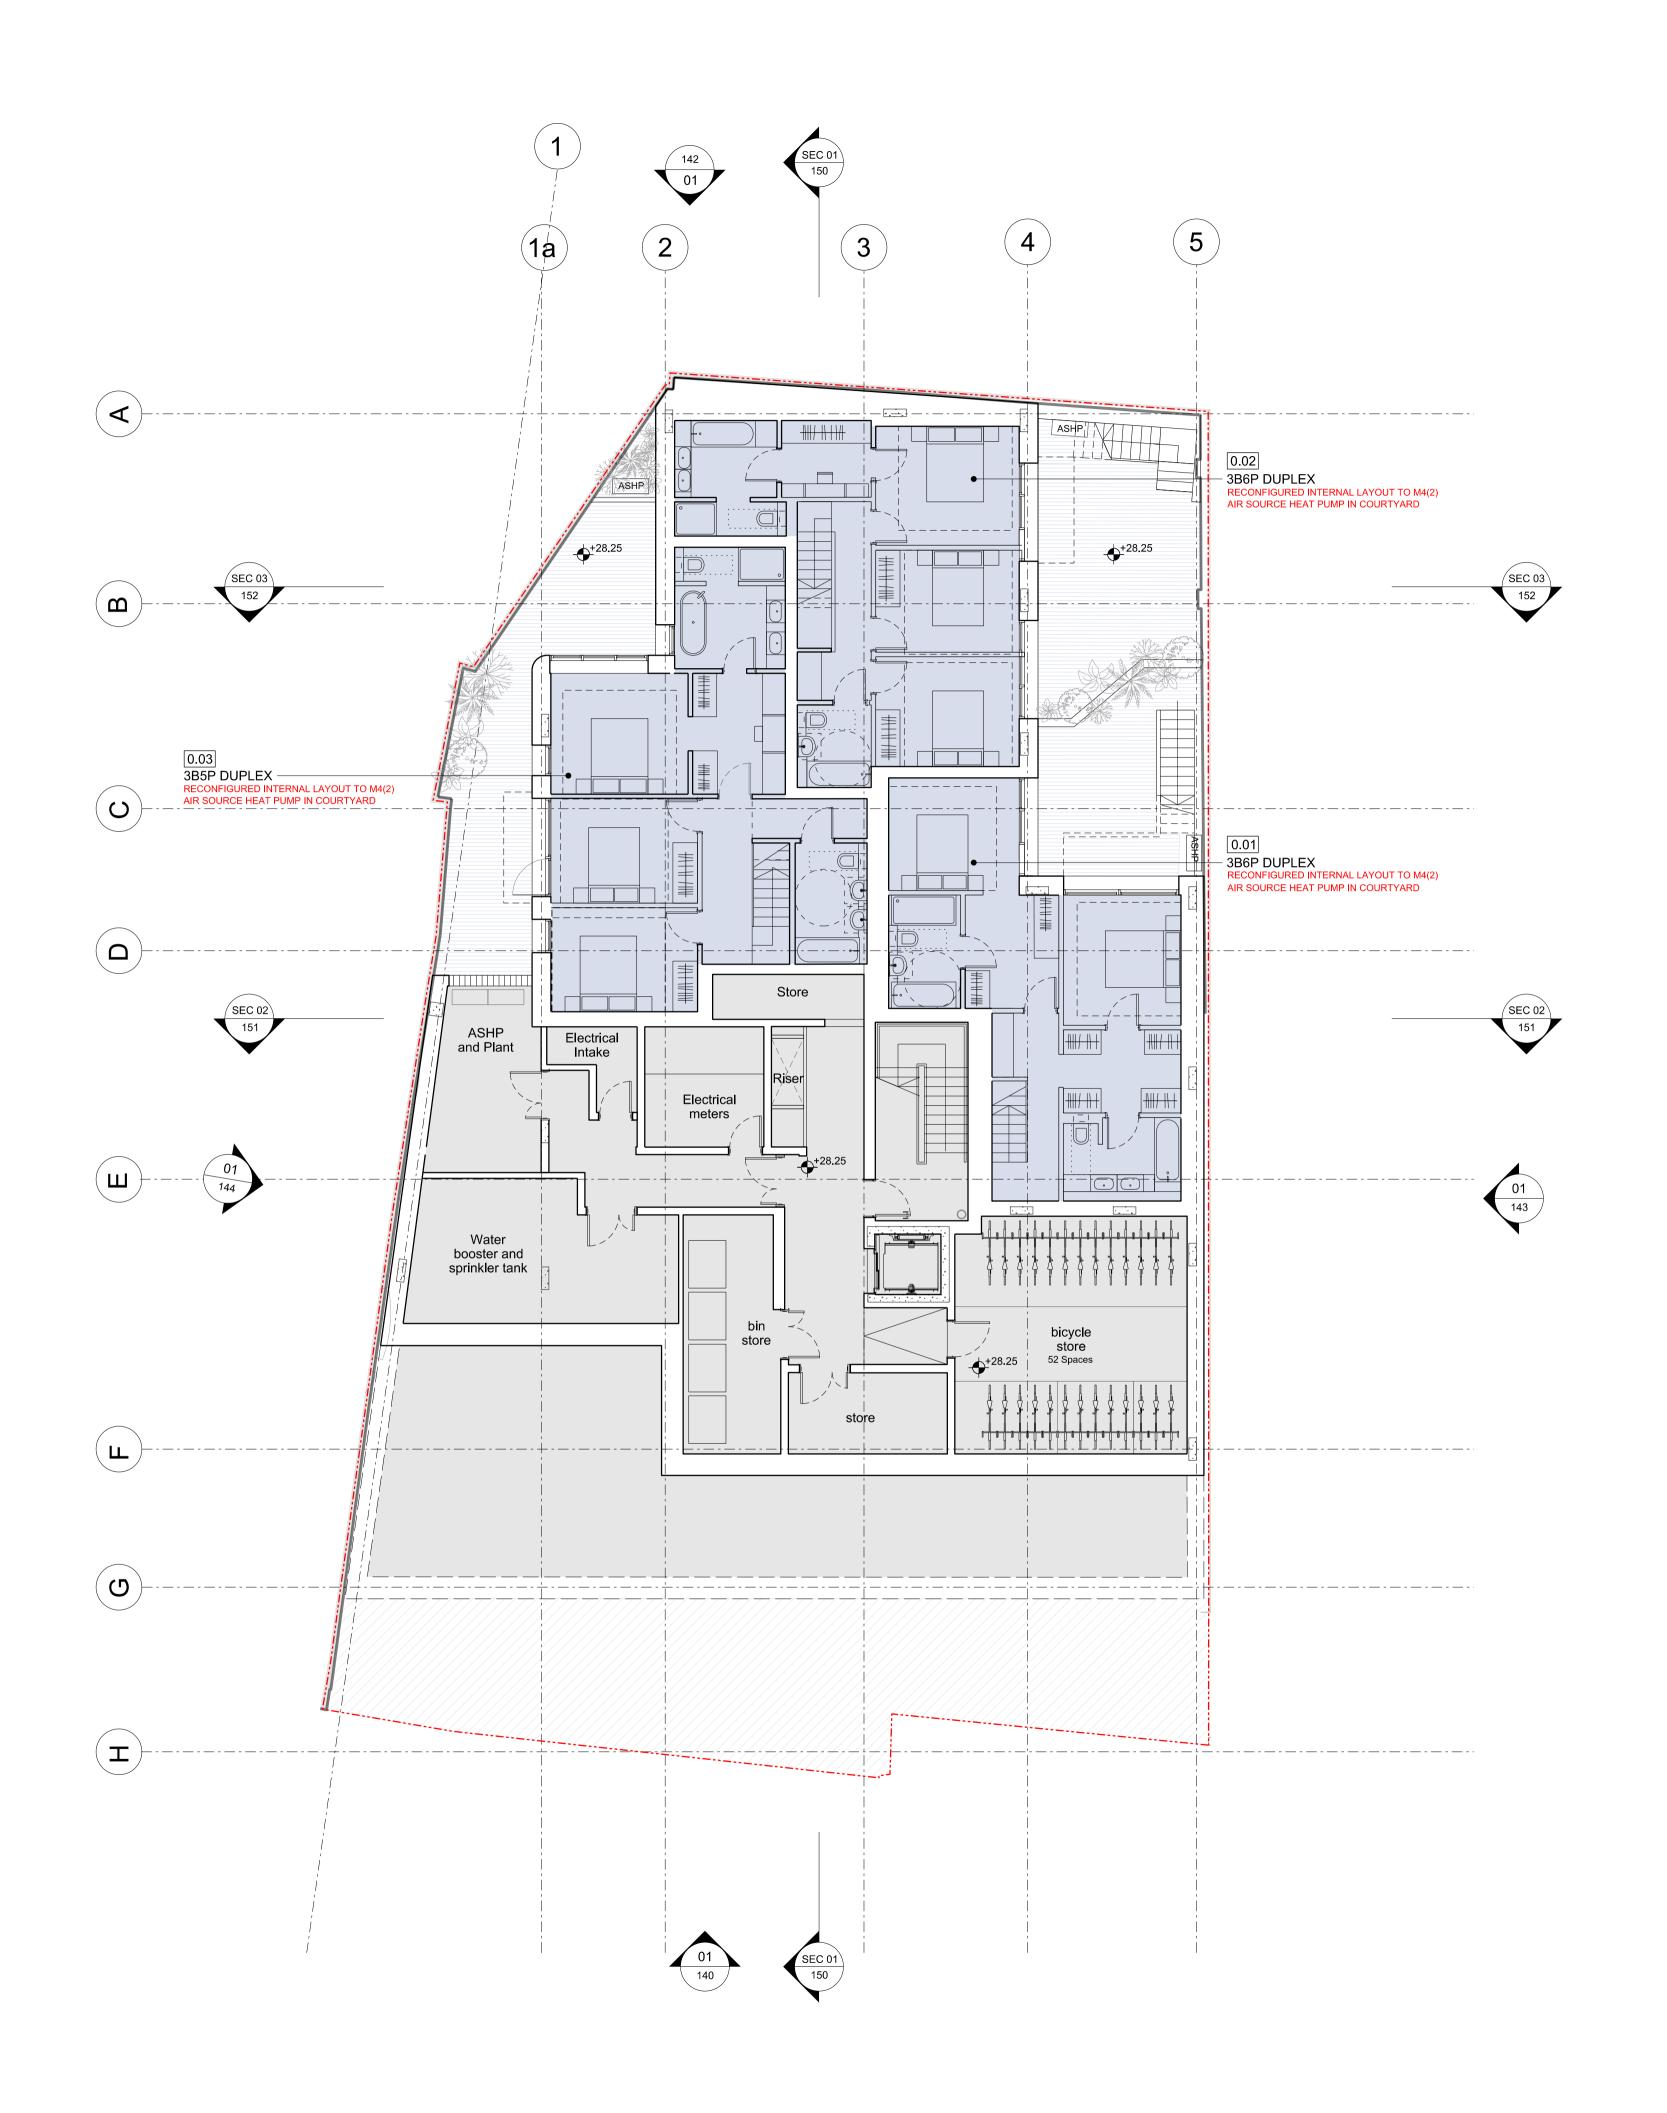

531 Highgate Studios, 53-79 Highgate Road, London NW5 1TL **Tel** +44 (0)20 7183 6405 **Email** contact@vabel.co.uk

Project

Title

18-22 Haverstock Hill, NW3

Proposed Plan Basement -01

Scale @ A1 Date Drawn Checked 25/04/19 1:100 MB NE

Status

Drawing Number

Planning

Revision AP\_B1\_00\_099