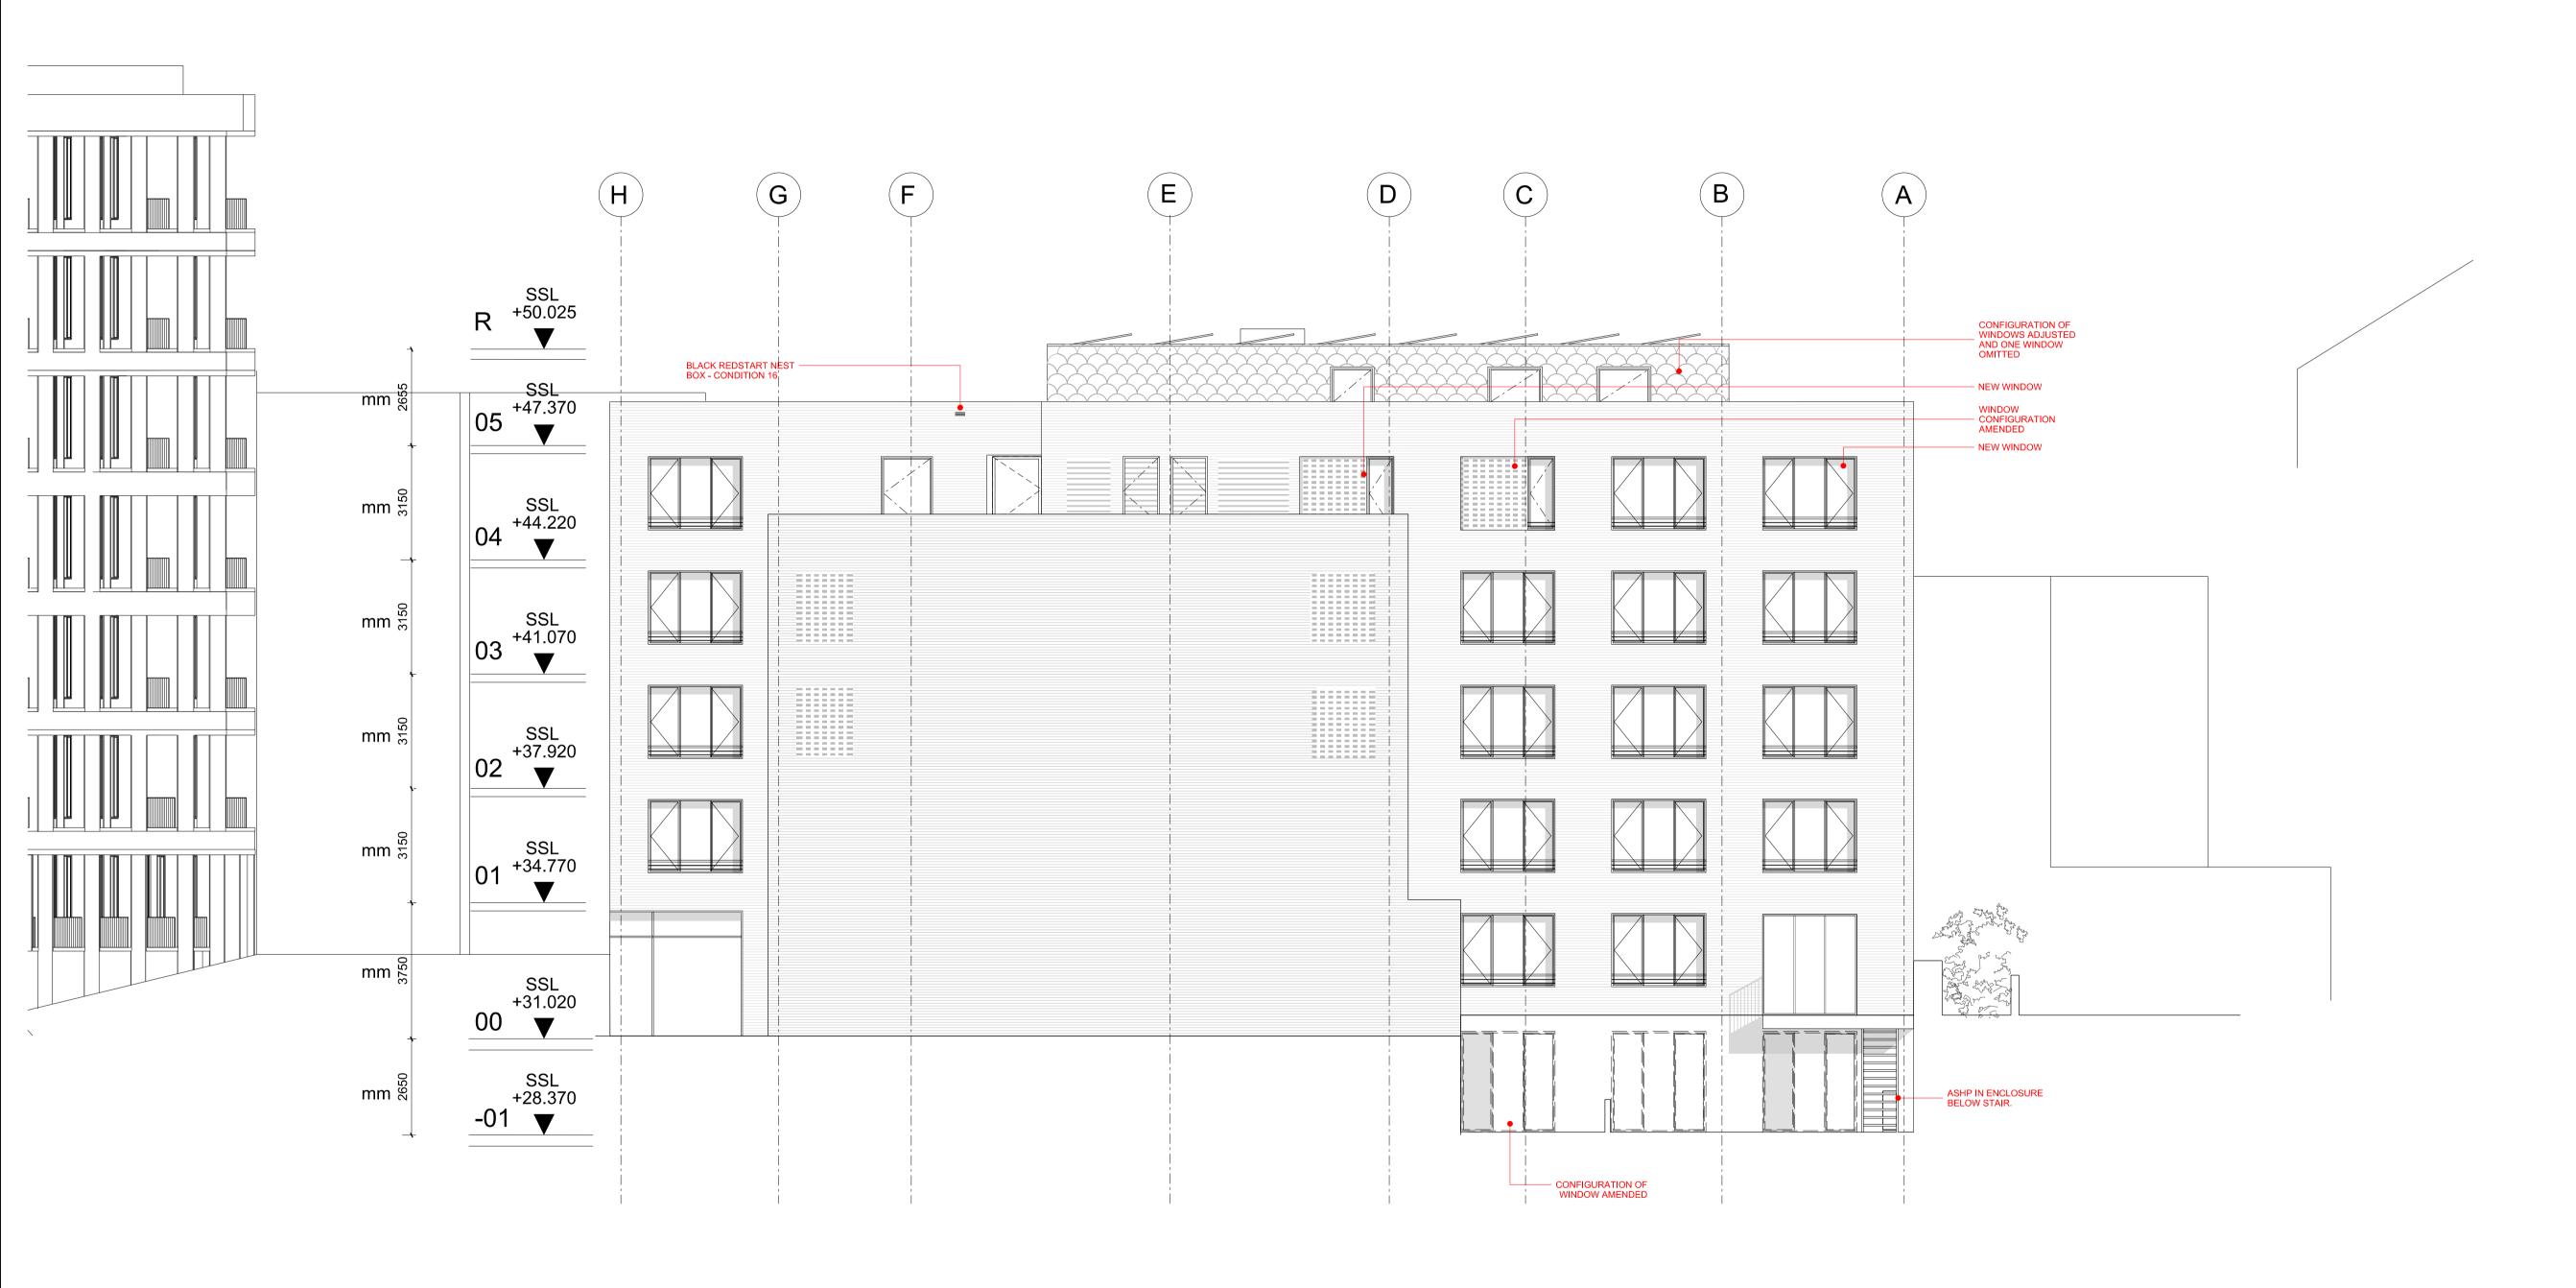

531 Highgate Studios, 53-79 Highgate Road, London NW5 1TL **Tel** +44 (0)20 7183 6405 **Email** contact@vabel.co.uk

Project

18-22 Haverstock Hill, NW3

Title Proposed North-East Elevation

Date Scale @ A1 Drawn Checked 25/04/19 1:100 MB NE

Status

Planning

Drawing Number Revision AP\_NE\_EL\_142 Α

0 1m 2m 3m

Additional internal living space equivalent to private external amenity area equivalent

1.06

Air Source Heat Pump **Unit Number** 

Level Marker