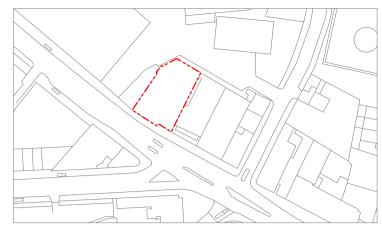

signage

RESIDENTIAL ENTRANCE RELOCATED CENTRALLY

5

4 NO. BAT BOXES -CONDITION 16

LINE OF OFFSET

— ADJUSTED SLIGHTLY
TOWARDS GRIDLINE 3

531 Highgate Studios, 53-79 Highgate Road, London NW5 1TL **Tel** +44 (0)20 7183 6405 **Email** contact@vabel.co.uk

Project

+46.90

+44.34

18-22 Haverstock Hill, NW3

Proposed
South-West Elevation

Date Scale @ A1 Drawn
25/04/19 1:100 MB

Status

Planning