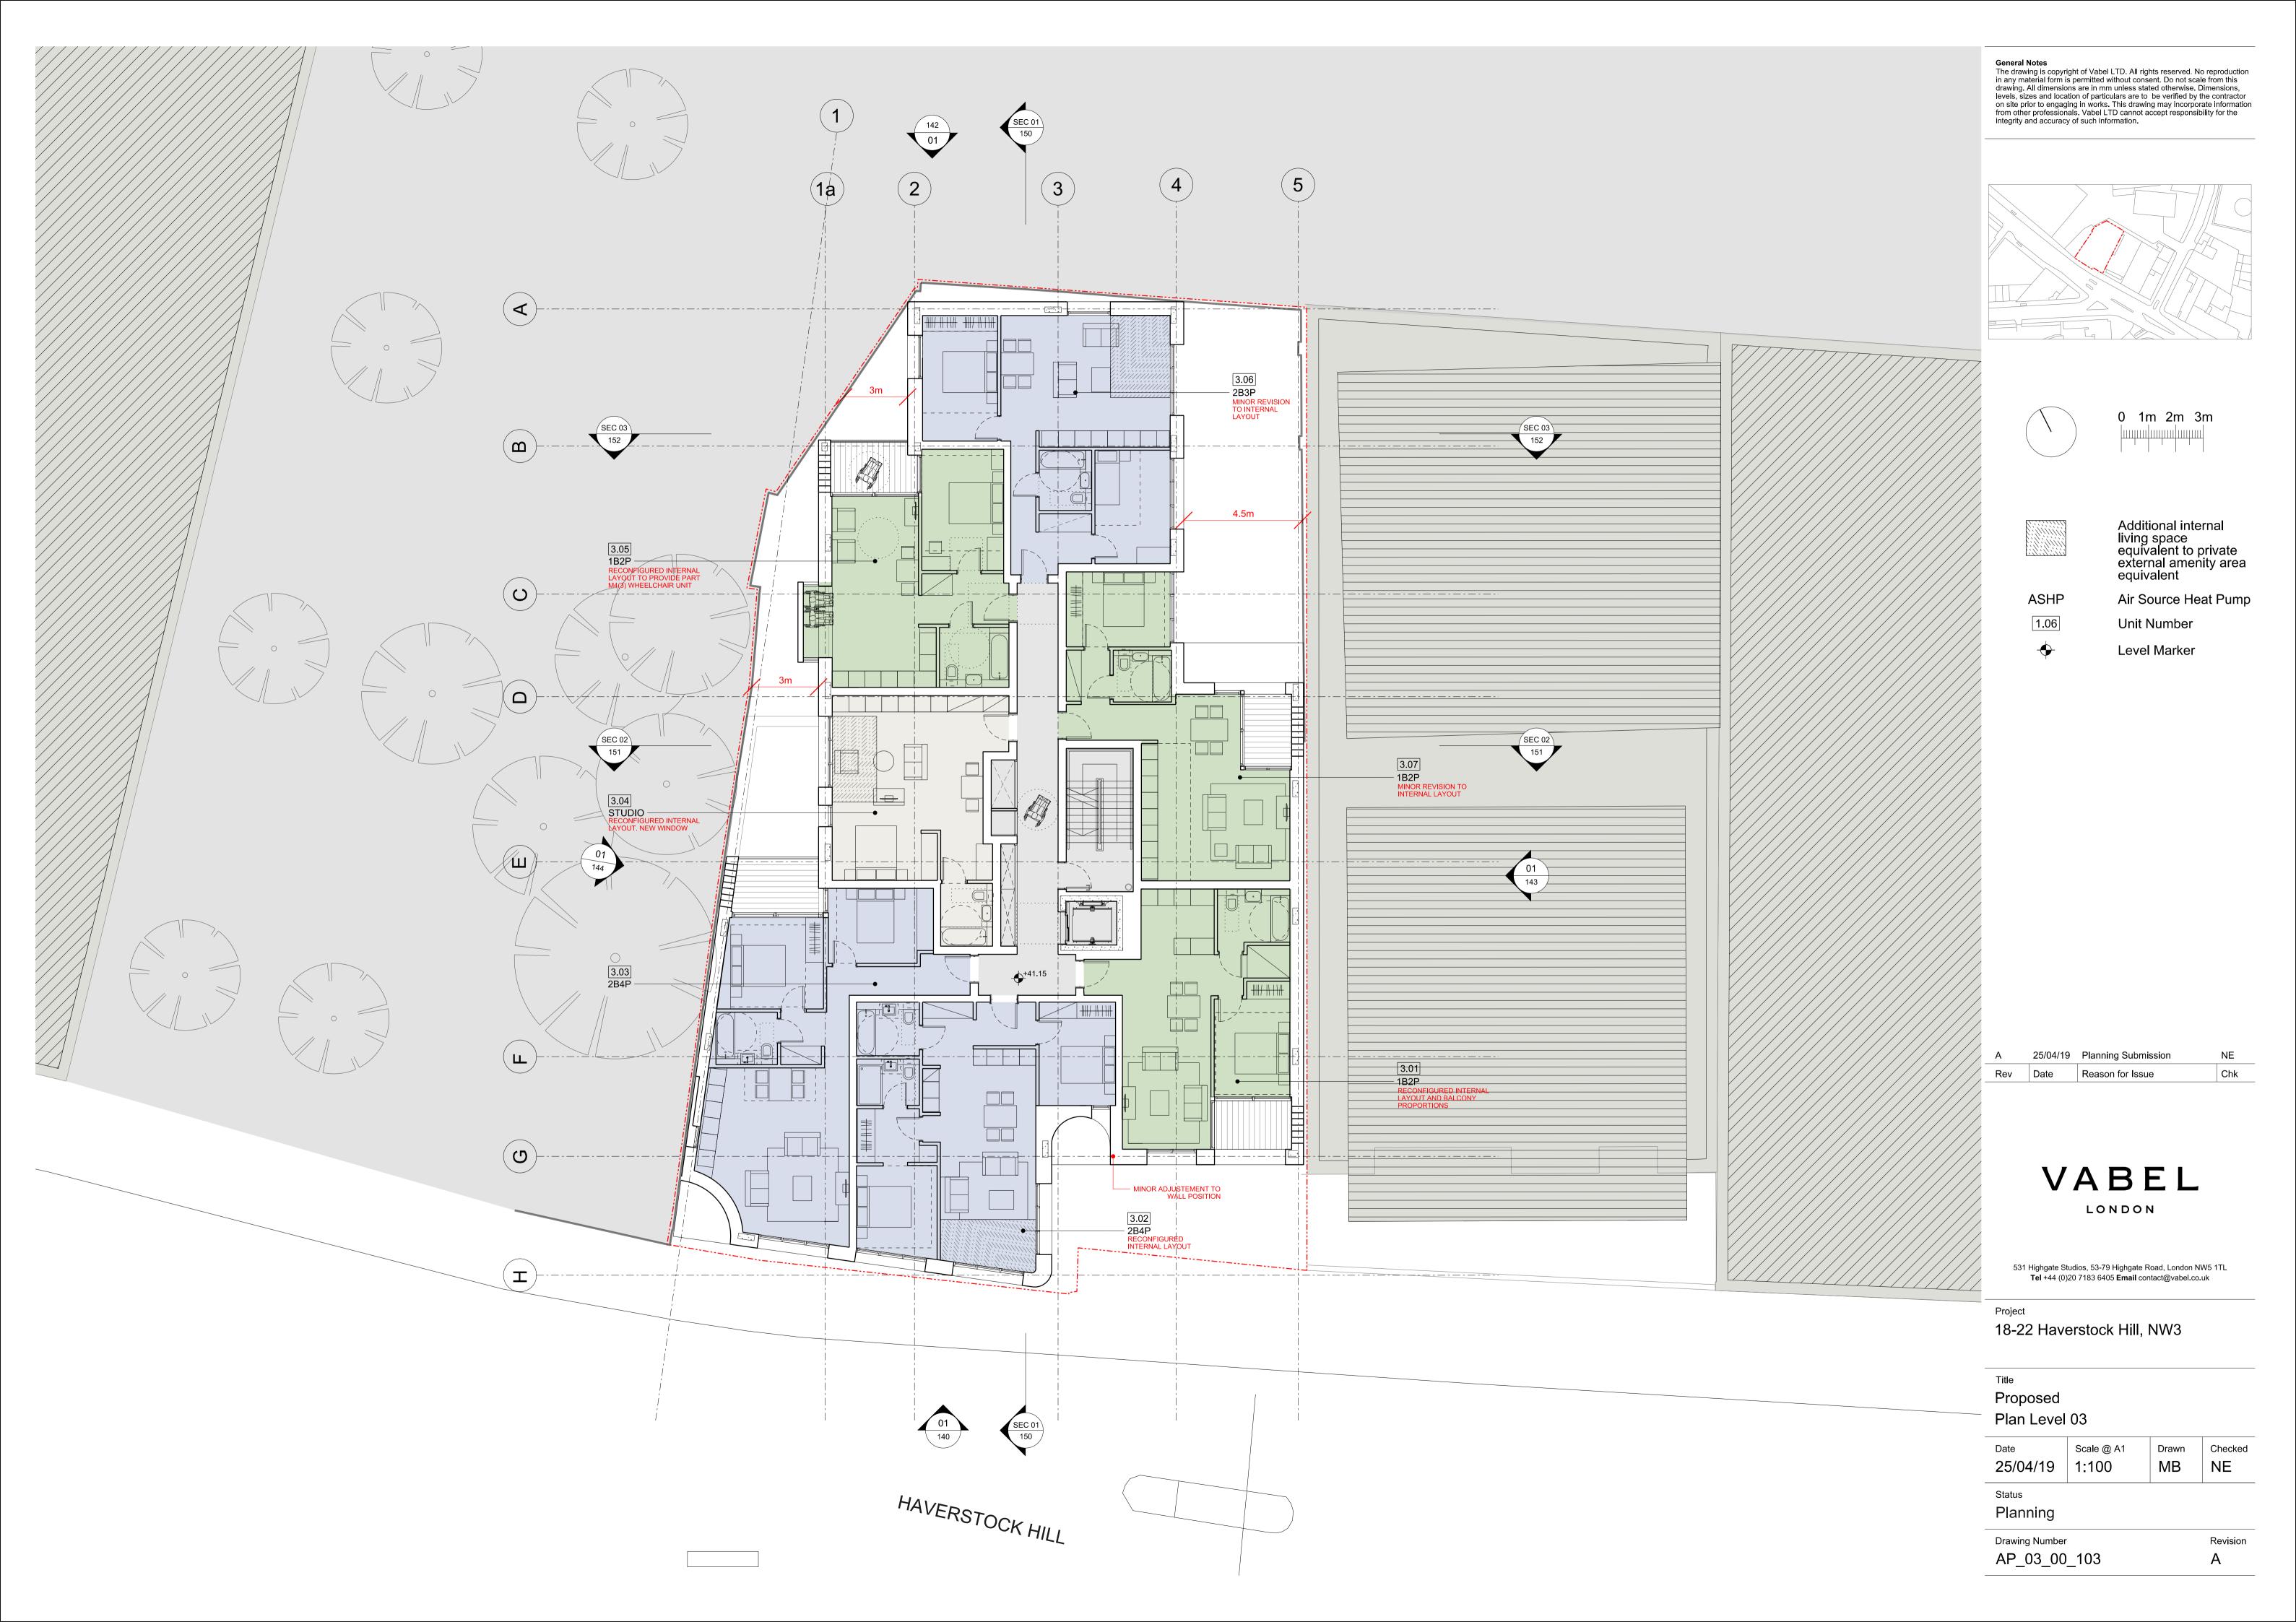

Status

Planning

Drawing Number Revision AP\_NE\_EL\_142 Α

0 1m 2m 3m

Additional internal living space equivalent to private external amenity area equivalent

1.06

Air Source Heat Pump **Unit Number** 

Level Marker