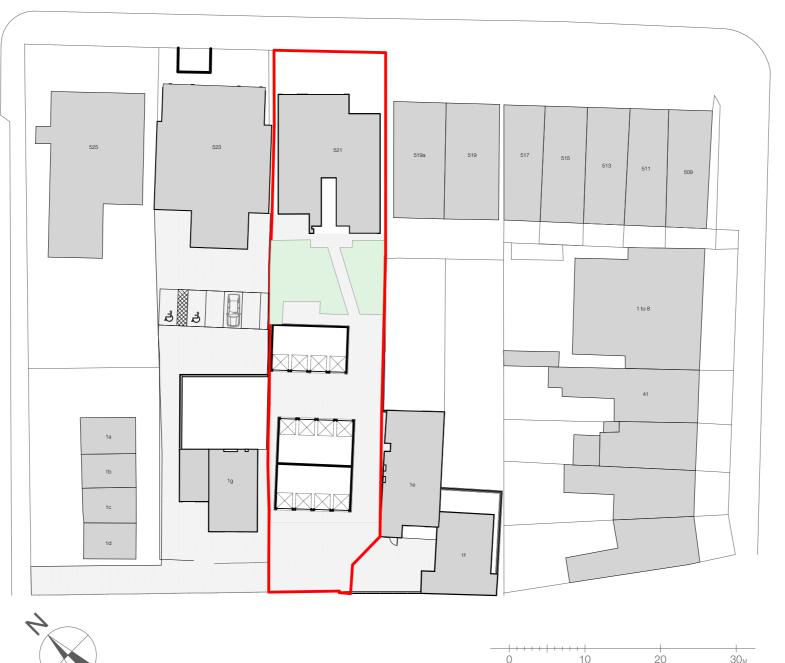

## Notes

THIS DRAWING HAS BEEN PRODUCED FOR THE NAMED CLIENT AND NAMED PROJECT AND IS NOT INTENDED FOR USE BY ANY OTHER PERSON OR FOR ANY OTHER PURPOSE.

| Project    | Garages at Parsifal                                  |  |
|------------|------------------------------------------------------|--|
| Address    | Parsifal House, 521 Finchley Road,<br>London NW3 7BT |  |
| Purpose    | FOR INFORMATION                                      |  |
| Drawing    | Existing Site Plan                                   |  |
| Drawing No | ). Revision                                          |  |
|            | nevisio                                              |  |