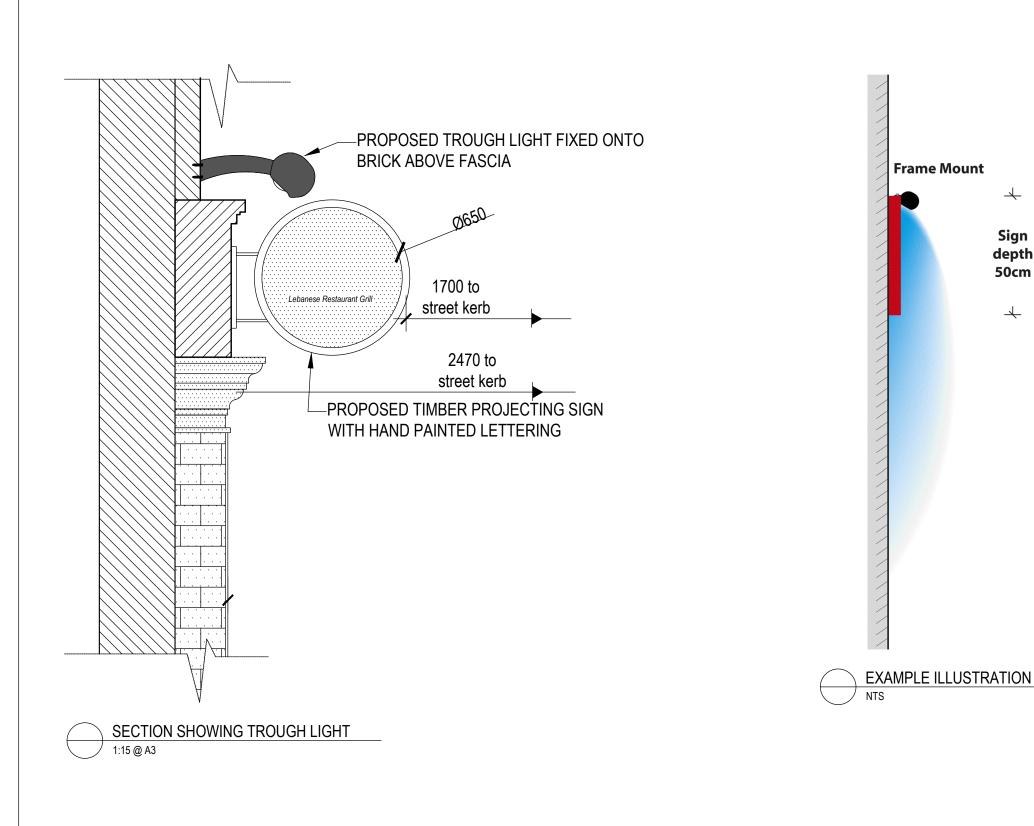

C This drawing remains the property of Siraf Associates and should not be reproduced whether hard copy or electronic with out express permission from Siraf Associates.

GENERAL NOTES

+

Sign depth 50cm

≁

1. Contractor must verify all dimensions on site before commencing any work or shop drawing

2. If this drawing exceeds the quantities taken in any way the Architects are to be informed before the work is initiate

Only figured dimensions are to be taken from this drawing. Do not scale off this drawing. For dimensions that are not given, the Architects' agreement! clarification is to be sought before any work commences.

Design and drawing content is subject to Site Survey, Structural Survey, Site Investigations, Planning and Statutory Re Anonymals.

5. All workmanship a acceptable st