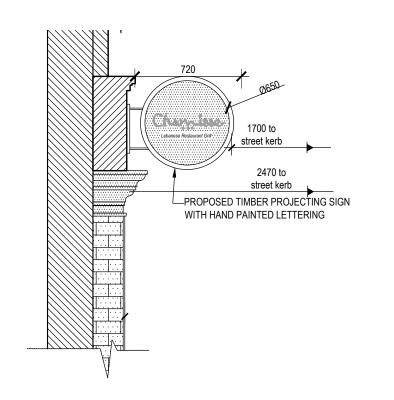

Provide fixing hole into timber fascia to show installation of wall plaster for M5 screwing

5 mm Metal Plate

Adheshe to secure screw

FIXING DETAIL

SIRAF ASSOCIATES Itd

Chartered Architects Practice

Rev Date Description