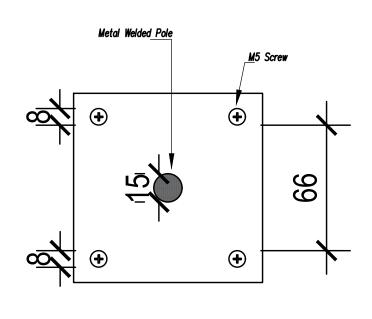

1:2 @ A3



Approvides

5. All workmanship and materials to be installed and carried out in accordance with latest and relevant British Standards as a minim

All workmanship and materials to be installed and carried out in accordance with latest and relevant British Standards as a minit acceptable standard.

6. The Contractor is to check this drawing for errors and/ or inconsistencies and inform the Architect immediately or seek clarification

7. Any discrepancy on the drawings General Arrangements, detail draw





Provide fixing hole into timber fascia to show installation of wall plaster for M5 screwing

5 mm Metal Plate

Adheshe to secure screw

FIXING DETAIL

SIRAF ASSOCIATES Itd

Chartered Architects Practice

Rev Date Description

RIBA 🗯

Edgo House 186, Sloane Street London SW1X 9QR

Tel + 44 (0) 208 617 3944 Mob + 44 (0) 77 4899 1942 E-mail: info@sirafassociates.com



By Ch

Project:

55 GRAYS INN ROAD LONDON WC1X 8PP

Title:

PLANNING DRAWINGS FIXING DETAILS

| Scale:<br>AS INDICATED ON PLAN | Drawn by:                                     |
|--------------------------------|-----------------------------------------------|
| Initial Date:<br>08.11.19      | <sup>II</sup> Checked by:<br><sub>II</sub> FN |
| Drawing No:<br>55 GIR - FD01   | Rev:                                          |

ME