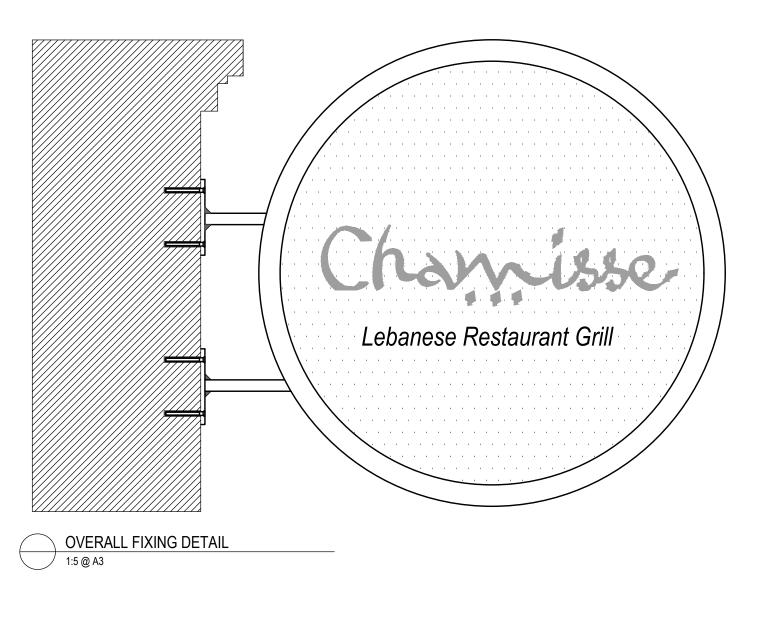

Provide fixing hole into timber fascia to show installation of wall plaster for M5 screwing

5 mm Metal Plate

Adheshe to secure screw

FIXING DETAIL

SIRAF ASSOCIATES Itd

Chartered Architects Practice

Rev Date Description