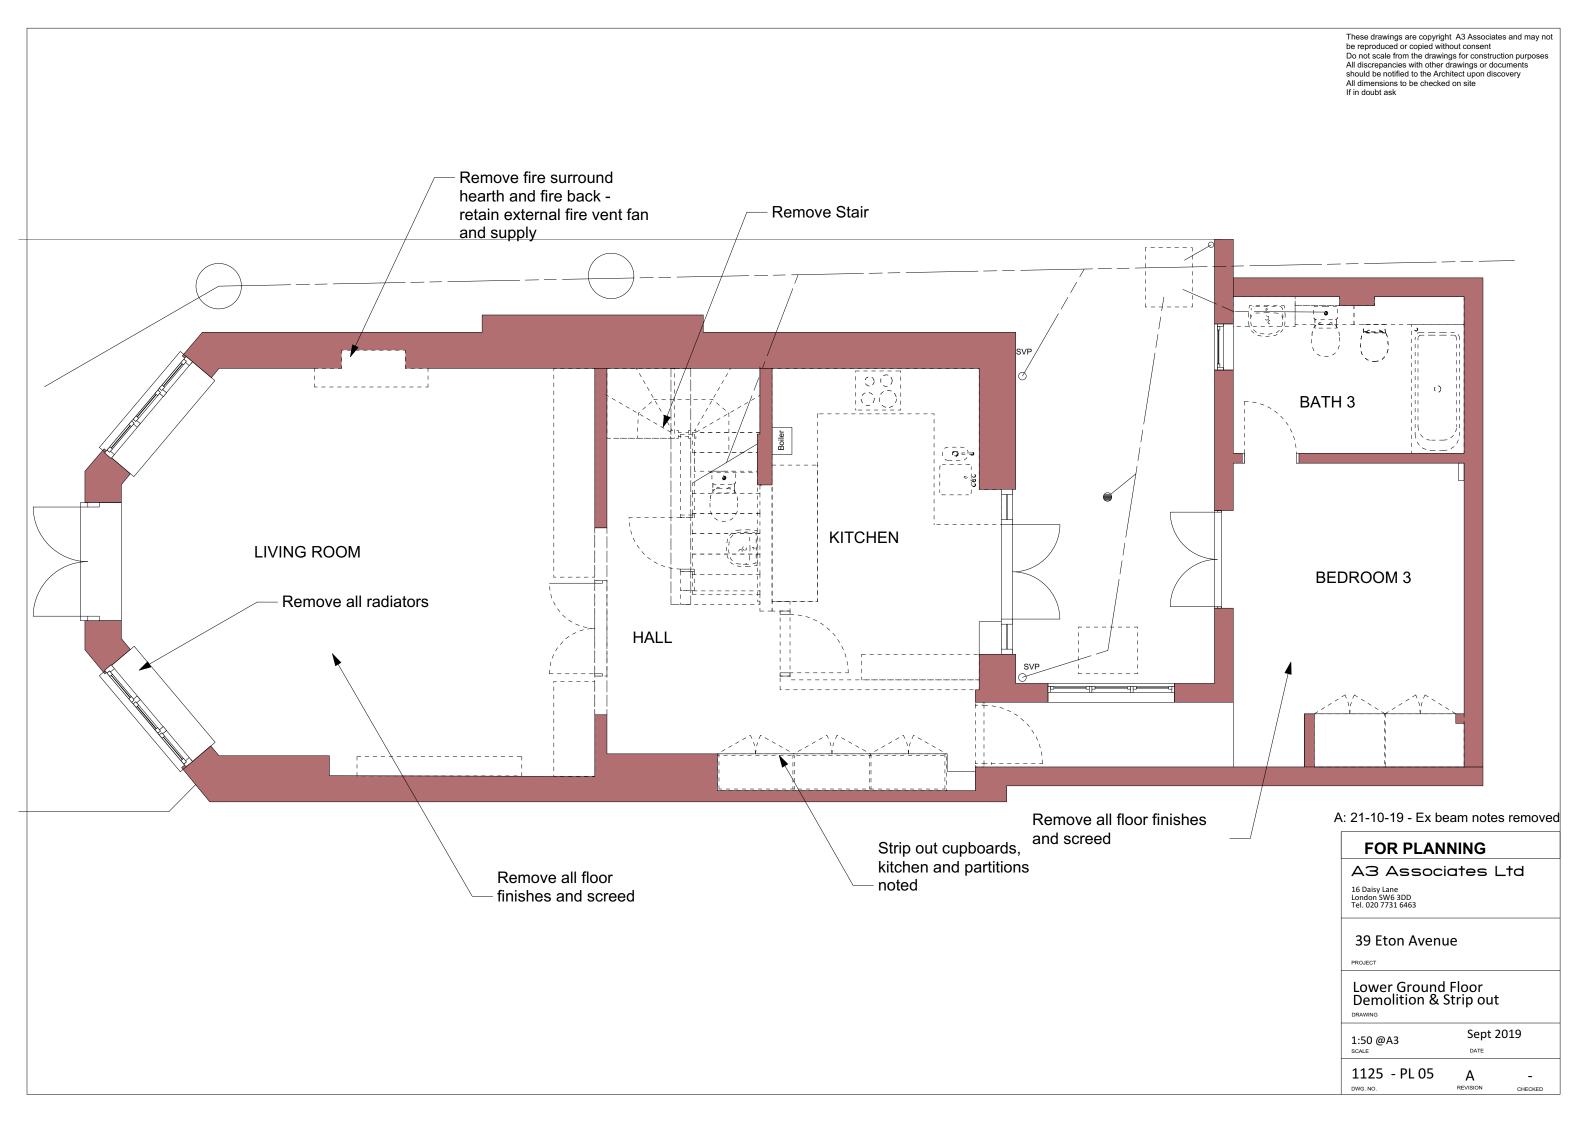

# Existing Upper Ground Floor

1:50 @A3

Sept 2019 DATE

1125 - PL 02

REVISION

These drawings are copyright A3 Associates and may not be reproduced or copied without consent Do not scale from the drawings for construction purposes All discrepancies with other drawings or documents should be notified to the Architect upon discovery All dimensions to be checked on site If in doubt ask 00 0 BATH 3 KITCHEN LIVING ROOM BEDROOM 3 HALL A: 21-10-19 - Ex beam notes removed **FOR PLANNING** A3 Associates Ltd 16 Daisy Lane London SW6 3DD Tel. 020 7731 6463 39 Eton Avenue **Existing Lower Ground Floor** Sept 2019 1:50 @A3 DATE -A 1125 - PL 03 DWG. NO. REVISION