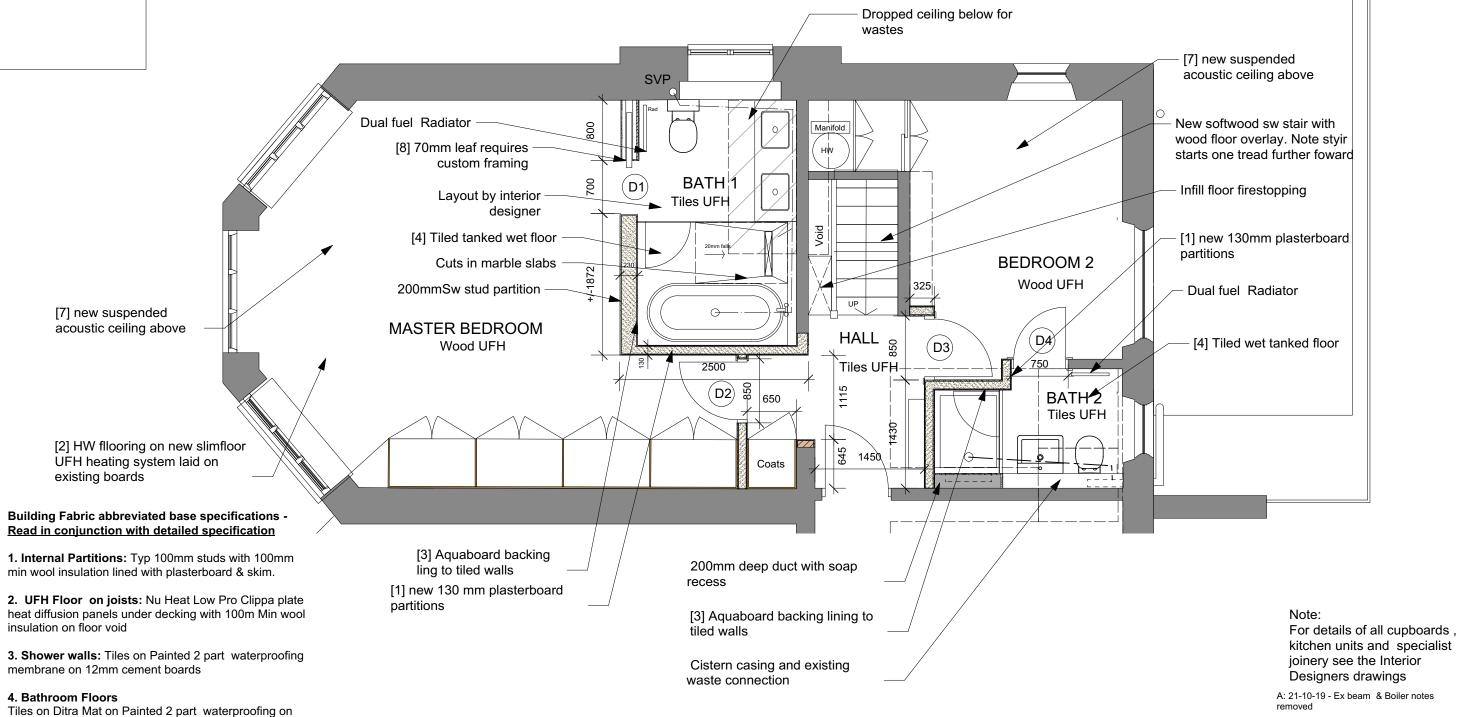

#### 8. Bath pocket Partitions:

WPB ply decking

6. Patio Paving

slab

levelled concrete slab

45mm metal stud Partition with Plasterboard finish. Radiator wall lined with 18mm WPB ply additionally

7. Acoustic ceiling to UGF bedrooms

5. UFH Floor on slabs: Nu Heat Low Pro cement

board on 70mm phenolic insulation on DPM on latex

10mm ceramic tiles on adhesive on latex filled existing

2 x 15mm plasterboard on resilent bars hung on resileint

hangers forn ex joists with 50mm min wool insulation