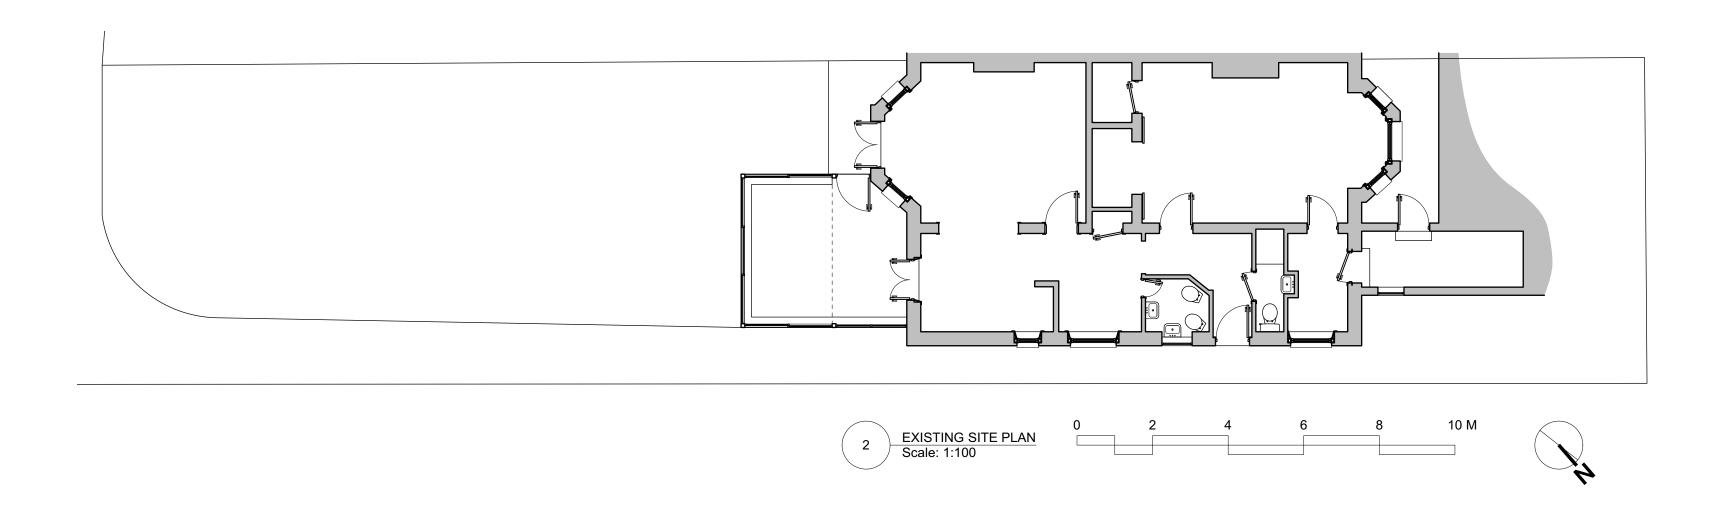

1 LOCATION PLAN
Scale: 1:1250

| 7 . 4                            | GENERAL NOTES  THIS DOCUMENT IS © JOHN ALL SOPP STUDIO LTD. IF IN DOUBT ASK, VERIEV ALL DIMENSIONS.                                                    | NOTES SPECIFIC TO THIS DRAWING |   |  |   |  |          |  |                |       | PROJECT REF: | =: 19SC       |                                | 9 CHALCOT GARDENS, LONDON NW3 4YB |          |
|----------------------------------|--------------------------------------------------------------------------------------------------------------------------------------------------------|--------------------------------|---|--|---|--|----------|--|----------------|-------|--------------|---------------|--------------------------------|-----------------------------------|----------|
|                                  | PRIOR TO PRICING & CONSTRUCTION. DIMENSIONS AS WRITTEN GOVERN. IMMEDIATELY REPORT ANY DISCREPANCIES ON THIS DOCUMENT IN WRITING TO THE ARCHITECT. THIS |                                |   |  |   |  |          |  |                | DA ST | DATE:        | 6 NOV 2019    | EXISTING LOCATION & SITE PLANS |                                   |          |
| LLSOPP STUDIO LTD hn-allsopp.com | DOCUMENT SHALL BE READ IN CONJUNCTION WITH ASSOCIATED MODELS, SPECIFICATIONS AND RELATED CONSULTANT'S DOCUMENTS.                                       |                                |   |  |   |  |          |  |                |       | STATUS:      | SURVEY        |                                | A 4 4004                          | REVISION |
| +44 (0)20 7693 5759              | TO CHECK SCALE ON HARD COPIES: THIS IS 10cm FULL SIZE HOWEVER MEASUREMENTS OBTAINED BY SCALING SHALL BE TREATED AS APPROXIMATE                         |                                |   |  |   |  | NO. DATE |  | REVISION NOTES |       | SCALE:       | AS SHOWN @ A2 |                                | A-1-1001                          |          |
|                                  | 1 2                                                                                                                                                    | 3                              | 4 |  | 5 |  | 6        |  | 7              |       | 8            |               | 9                              | 10                                |          |