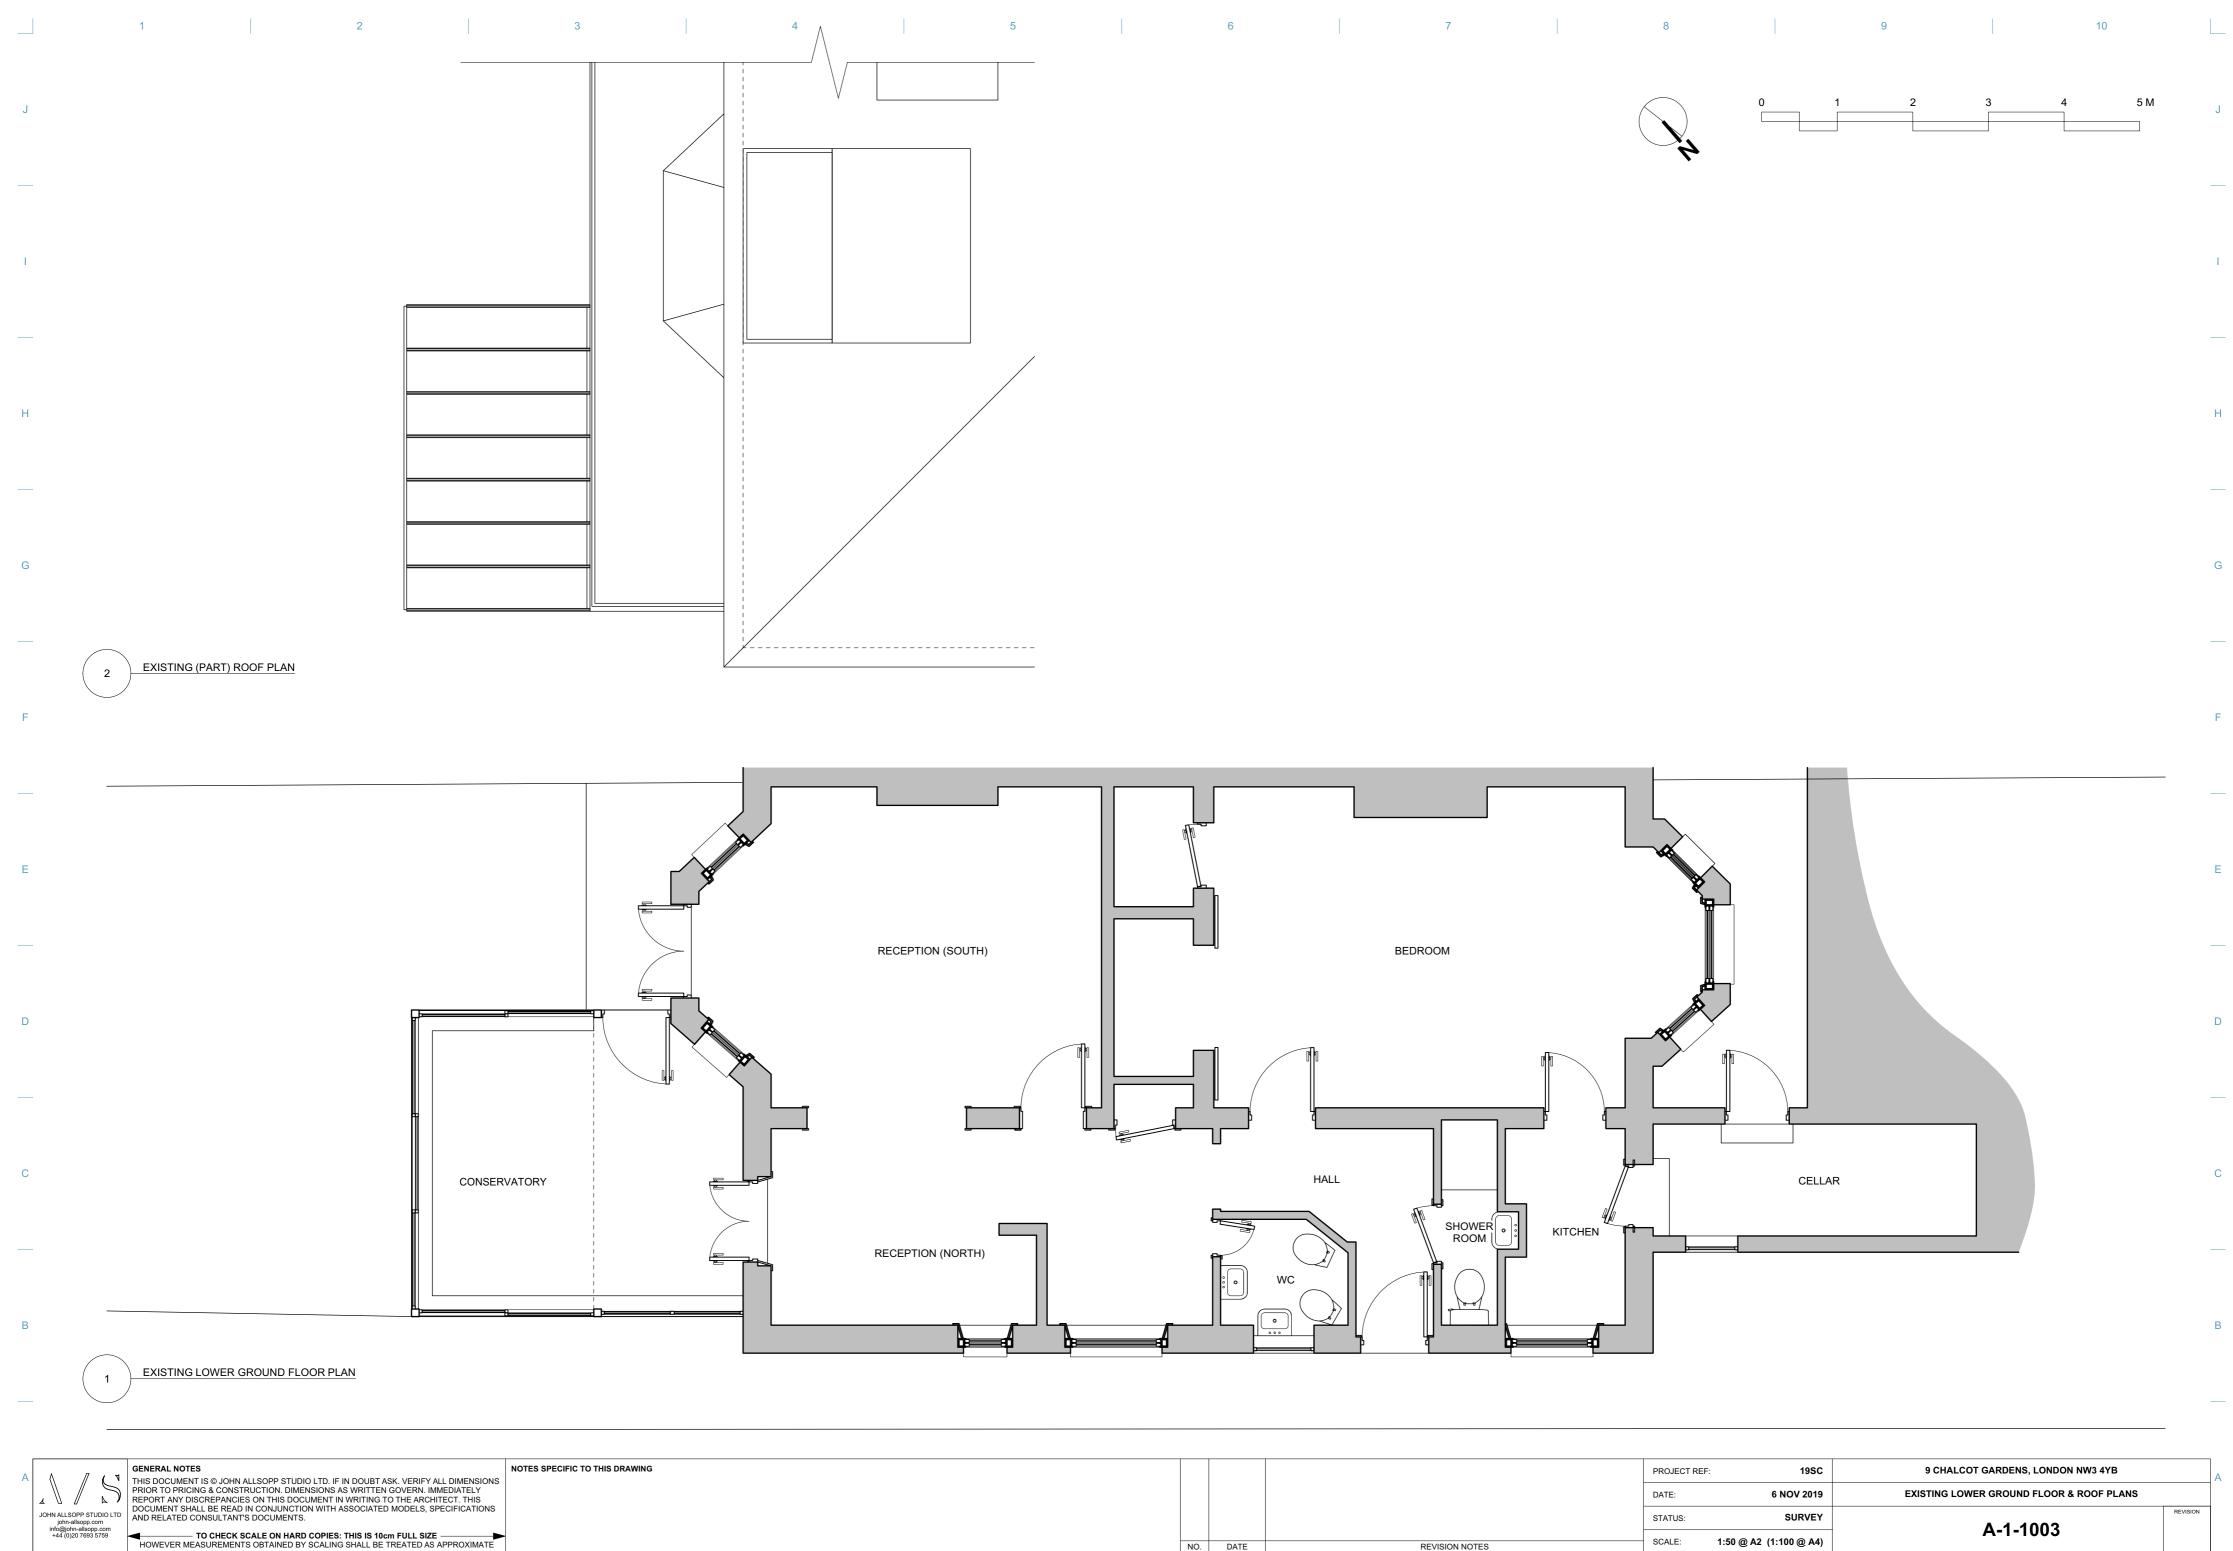

HOWEVER MEASUREMENTS OBTAINED BY SCALING SHALL BE TREATED AS APPROXIMATE

|     |      |                | PROJECT R | EF: <b>19SC</b>        | 9 CHALCOT     | GARDENS, LONDON NW3 4YB     |          |
|-----|------|----------------|-----------|------------------------|---------------|-----------------------------|----------|
|     |      |                | DATE:     | 6 NOV 2019             | EXISTING LOWE | R GROUND FLOOR & ROOF PLANS |          |
|     |      |                | STATUS:   | SURVEY                 |               | A-1-1003                    | REVISION |
| NO. | DATE | REVISION NOTES | SCALE:    | 1:50 @ A2 (1:100 @ A4) |               | A-1-1003                    |          |
|     | 6    | 7              | 8         |                        | 9             | 10                          |          |