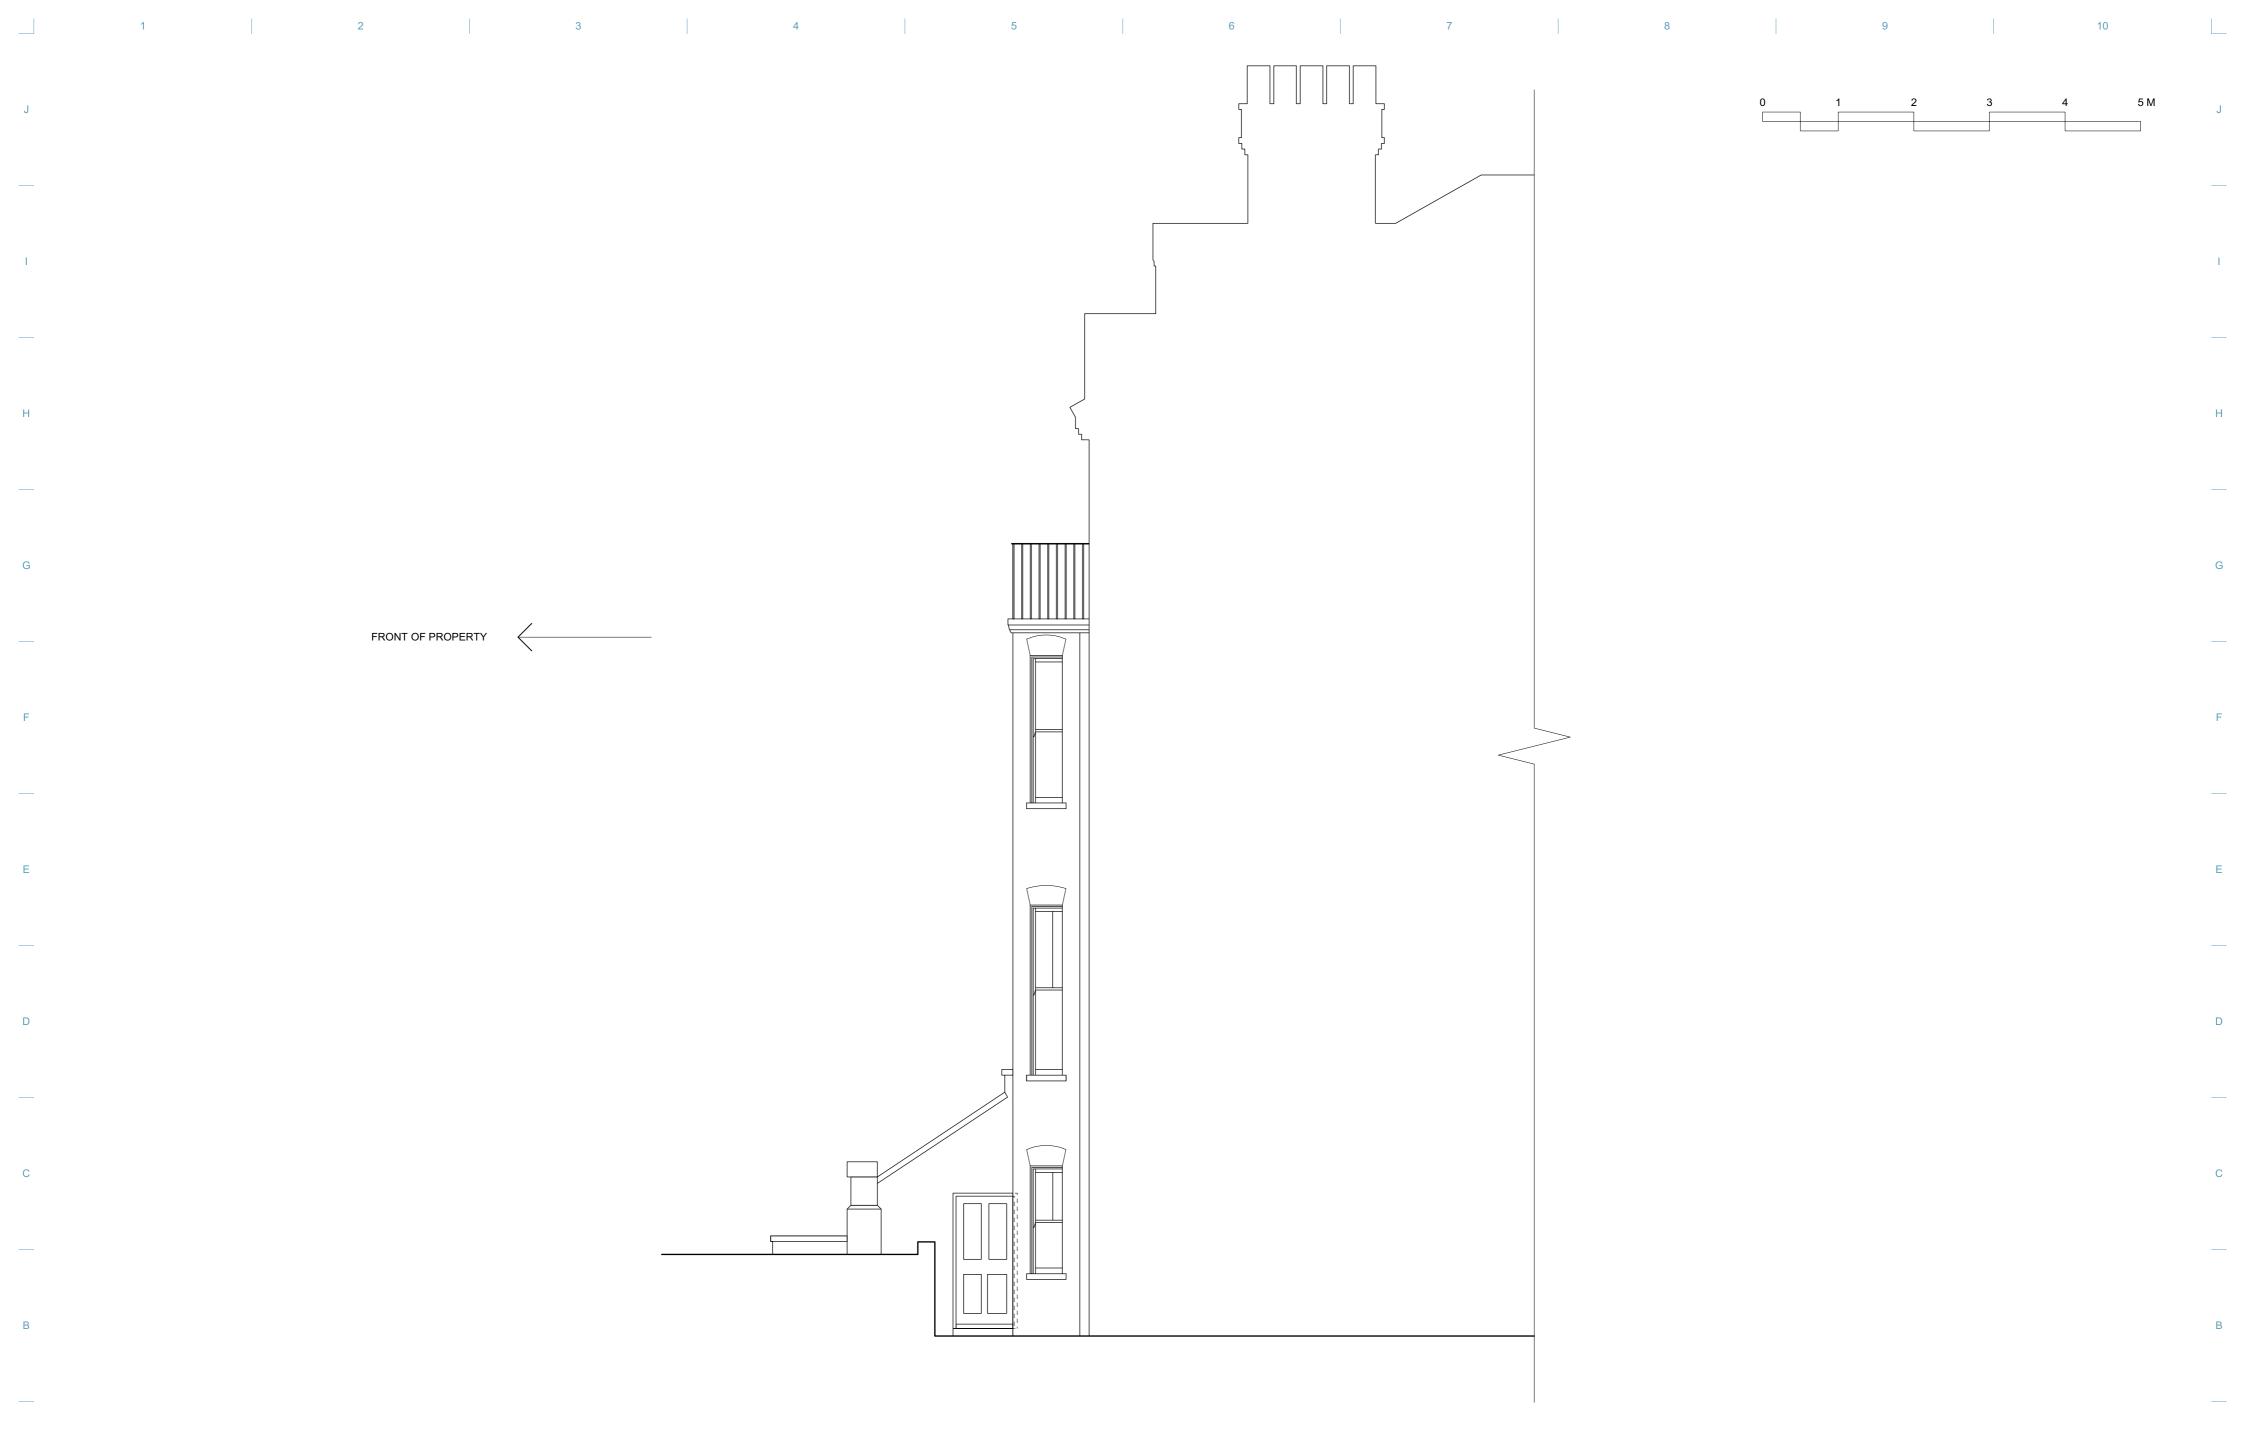

|      |                | PROJECT F | REF:             | 19SC 9 CHAL         | COT GARDENS, LONDON NW3 4YB         |          |
|------|----------------|-----------|------------------|---------------------|-------------------------------------|----------|
|      |                | DATE:     | 6 NOV            | V 2019 EXISTING PAR | T SIDE (FRONT SOUTH-WEST) ELEVATION |          |
|      |                | STATUS:   | SU               | JRVEY               | A-1-2003                            | REVISION |
| DATE | REVISION NOTES | SCALE:    | 1:50 @ A2 (1:100 | @ A4)               | A-1-2003                            |          |
| 6    | 7              | 8         |                  | 9                   | 10                                  |          |