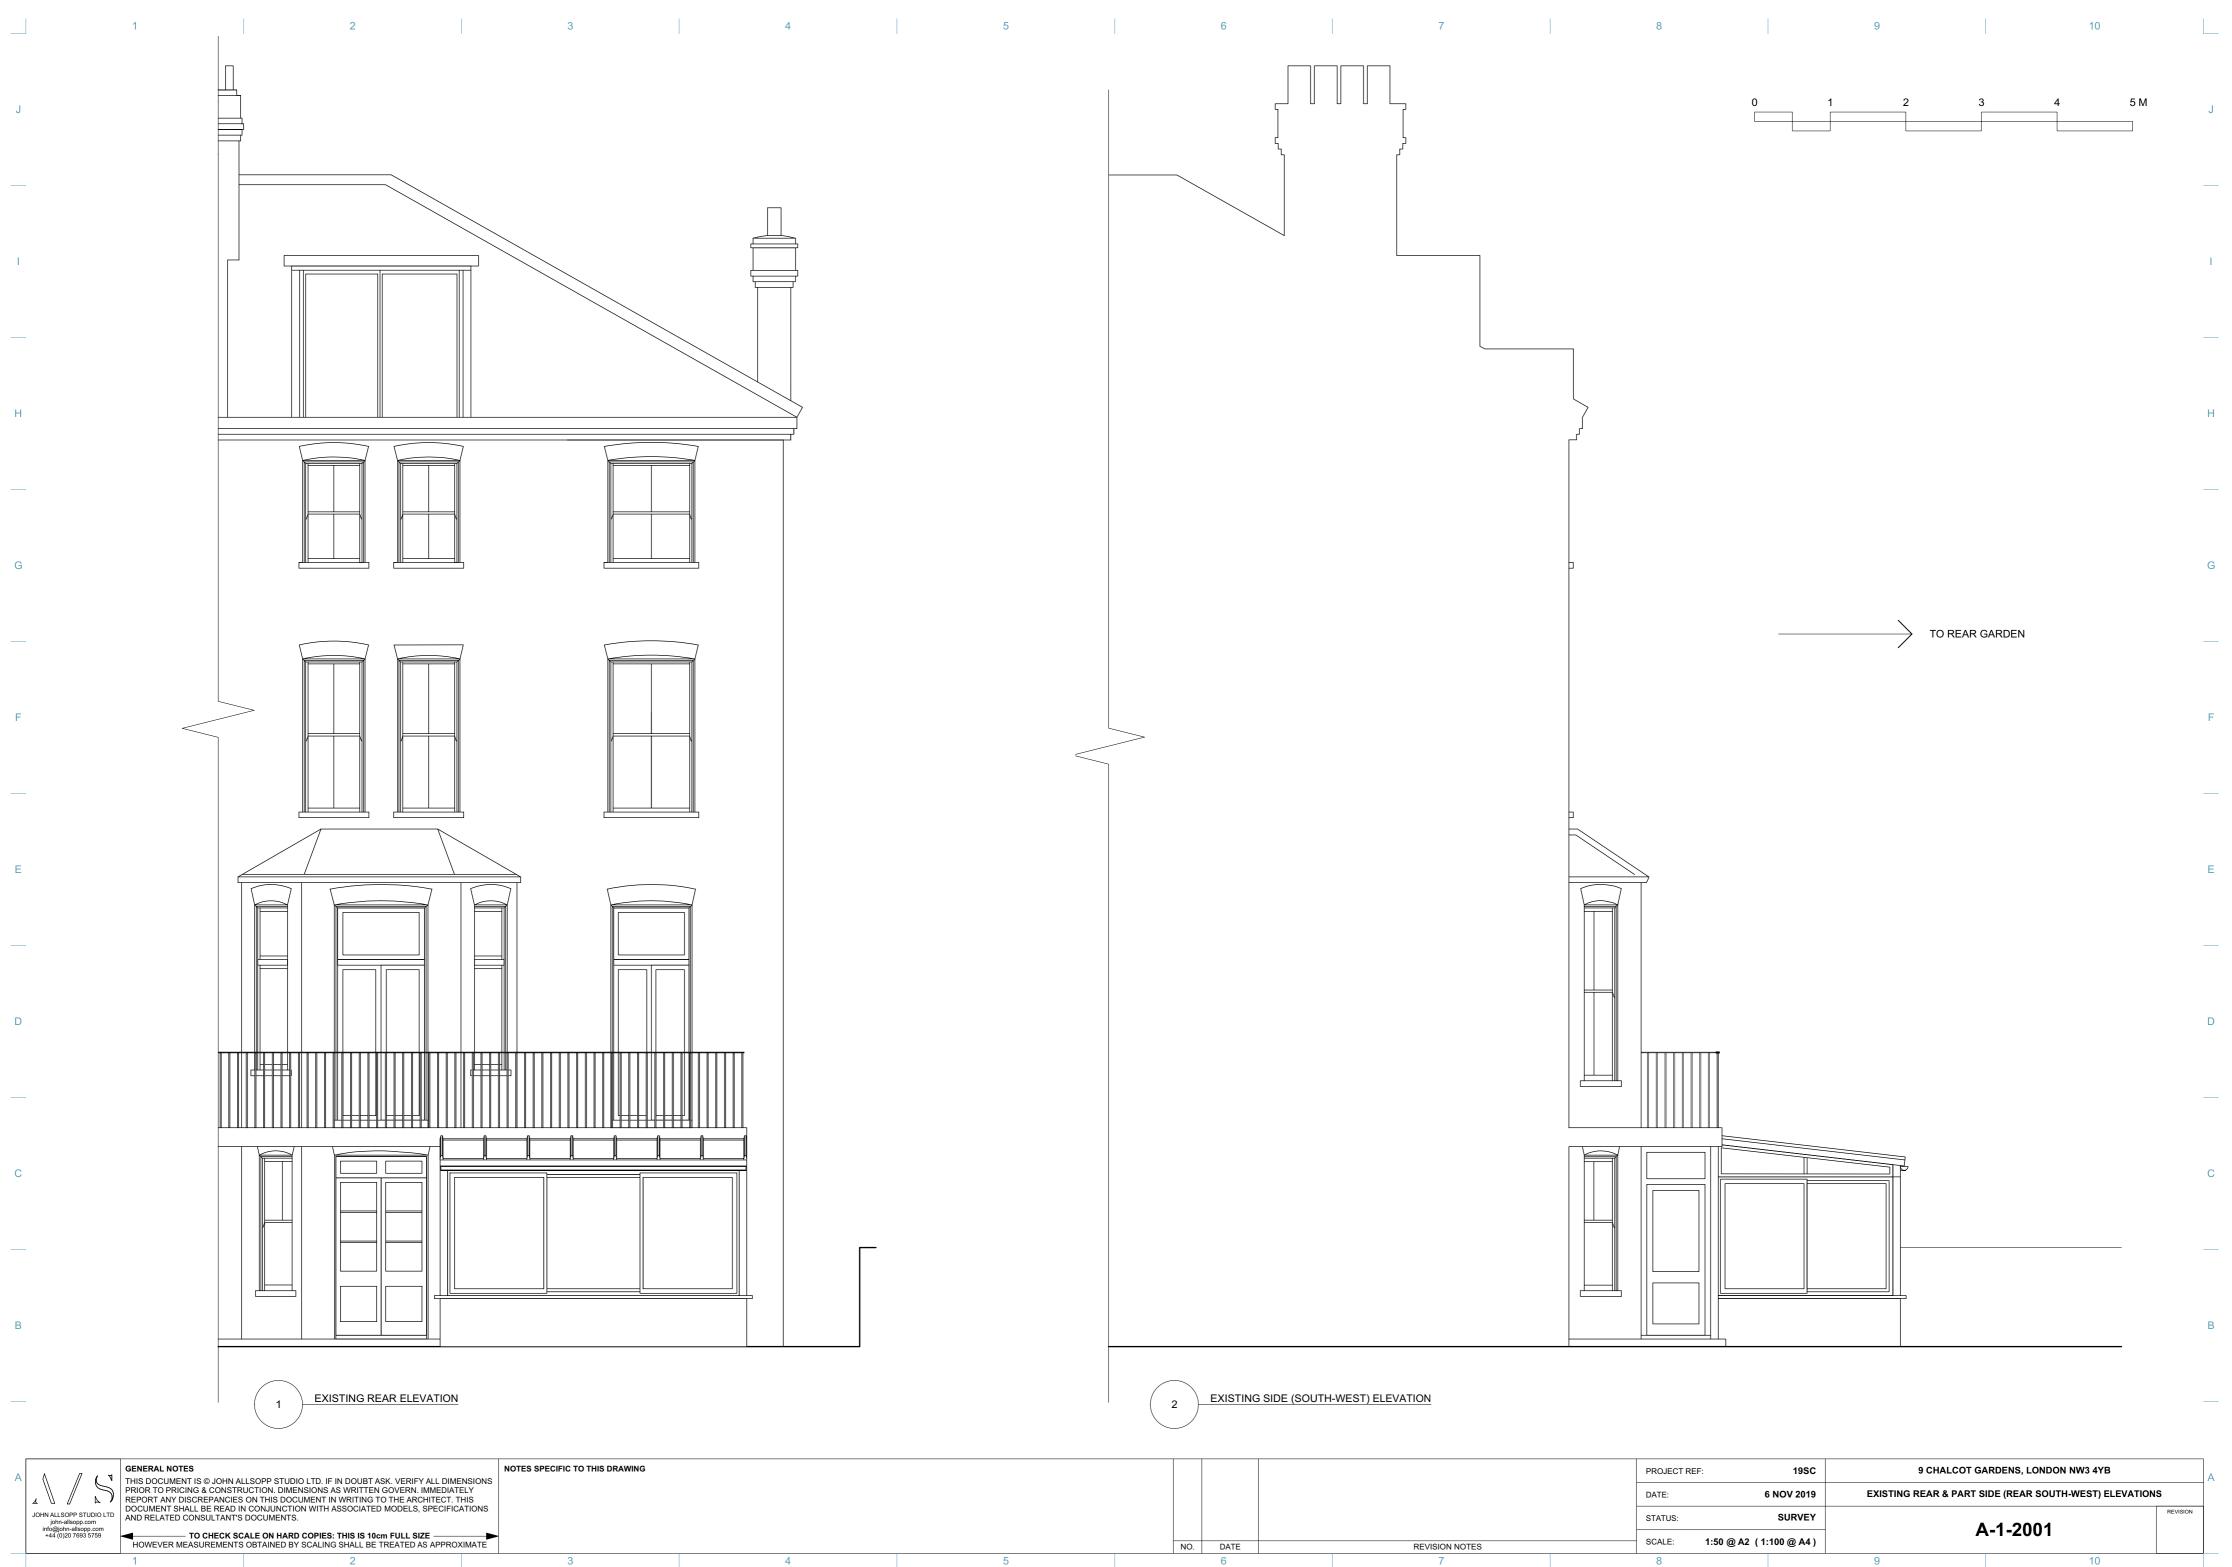

|    |      |                | PROJECT R | EF:           | 19SC       | 9 CHALCOT GA           | ARDENS, LONDON NW3 4YB          |          |
|----|------|----------------|-----------|---------------|------------|------------------------|---------------------------------|----------|
|    |      |                | DATE:     | 6             | NOV 2019   | EXISTING REAR & PART S | IDE (REAR SOUTH-WEST) ELEVATION | s        |
|    |      |                | STATUS:   |               | SURVEY     |                        | <b>\-1-2001</b>                 | REVISION |
| 0. | DATE | REVISION NOTES | SCALE:    | 1:50 @ A2 (1: | 100 @ A4 ) | F                      | -1-2001                         |          |
|    | 6    | 7              | 8         |               |            | 9                      | 10                              |          |