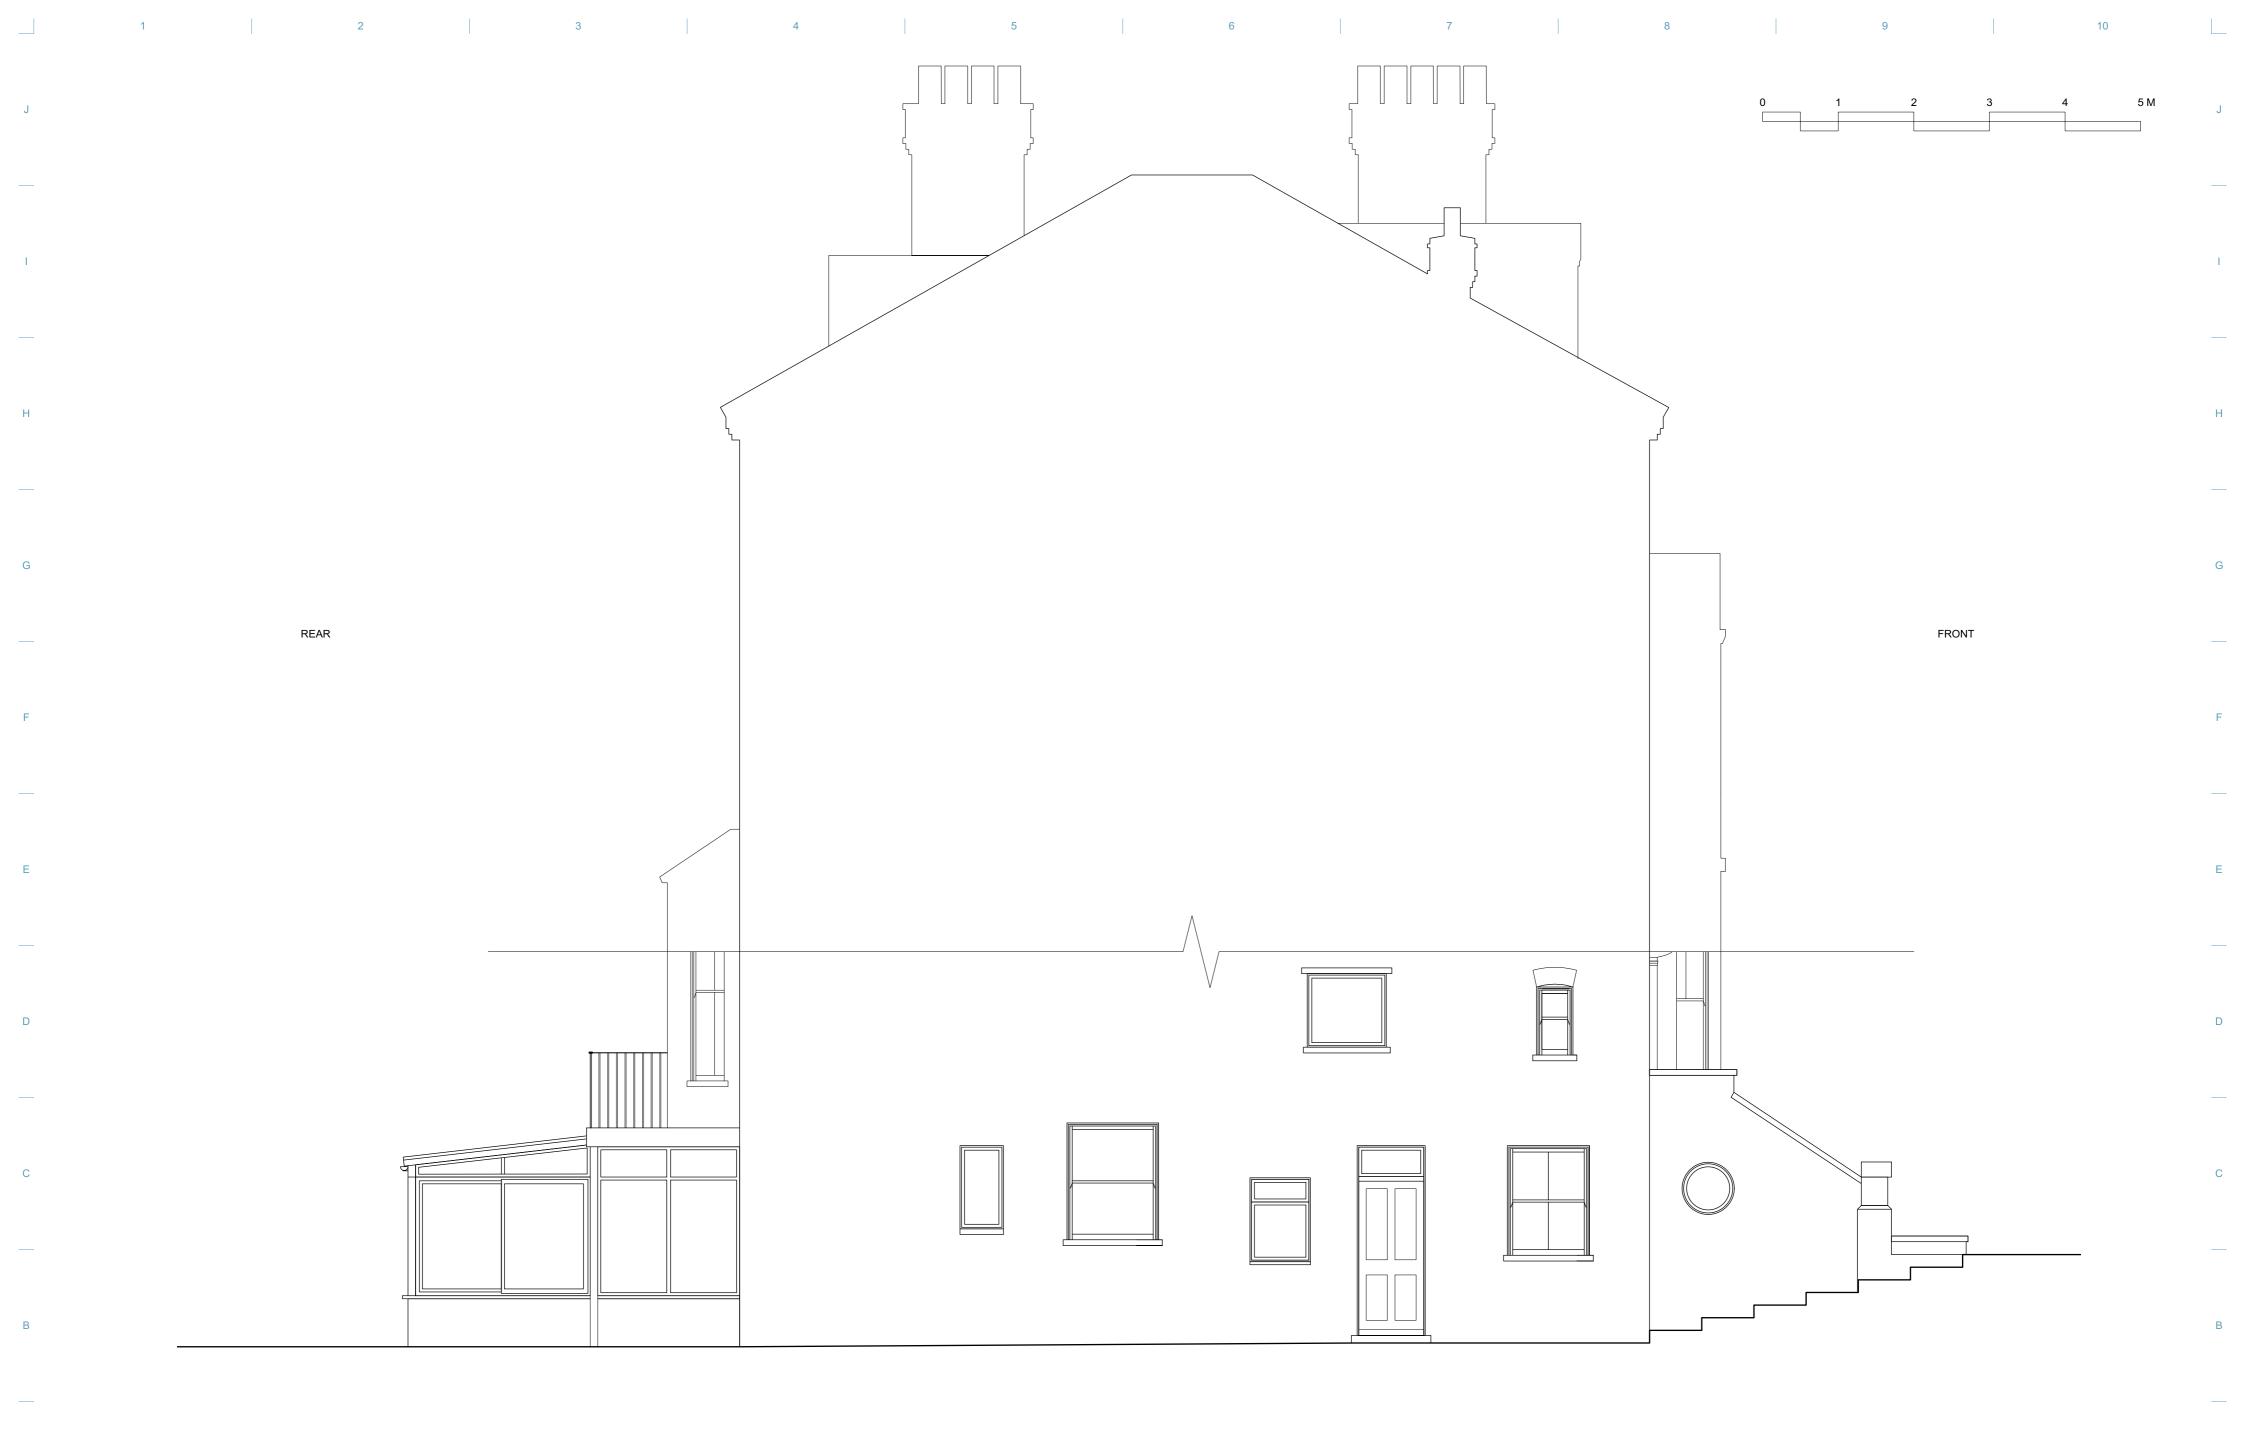

| <br> |                |            |                  |         |               |                          |          | _ |
|------|----------------|------------|------------------|---------|---------------|--------------------------|----------|---|
|      |                | PROJECT RE | F:               | 19SC    | 9 CHALCOT G   | ARDENS, LONDON NW3 4YB   |          | A |
|      |                | DATE:      | 6 NO             | V 2019  | EXISTING SIDI | E (NORTH-EAST) ELEVATION |          |   |
|      |                | STATUS:    | SI               | URVEY   |               | <b>\-1-2002</b>          | REVISION | ] |
|      |                | SCALE:     | 1:50 @ A2 (1:100 | n @ Δ4) | F             | 4-1-2002                 |          |   |
| DATE | REVISION NOTES | CONLE.     | 1.00 @ A2 (1.100 | / @ A+) |               |                          |          |   |
| 6    | 7              | 8          |                  |         | 9             | 10                       |          |   |