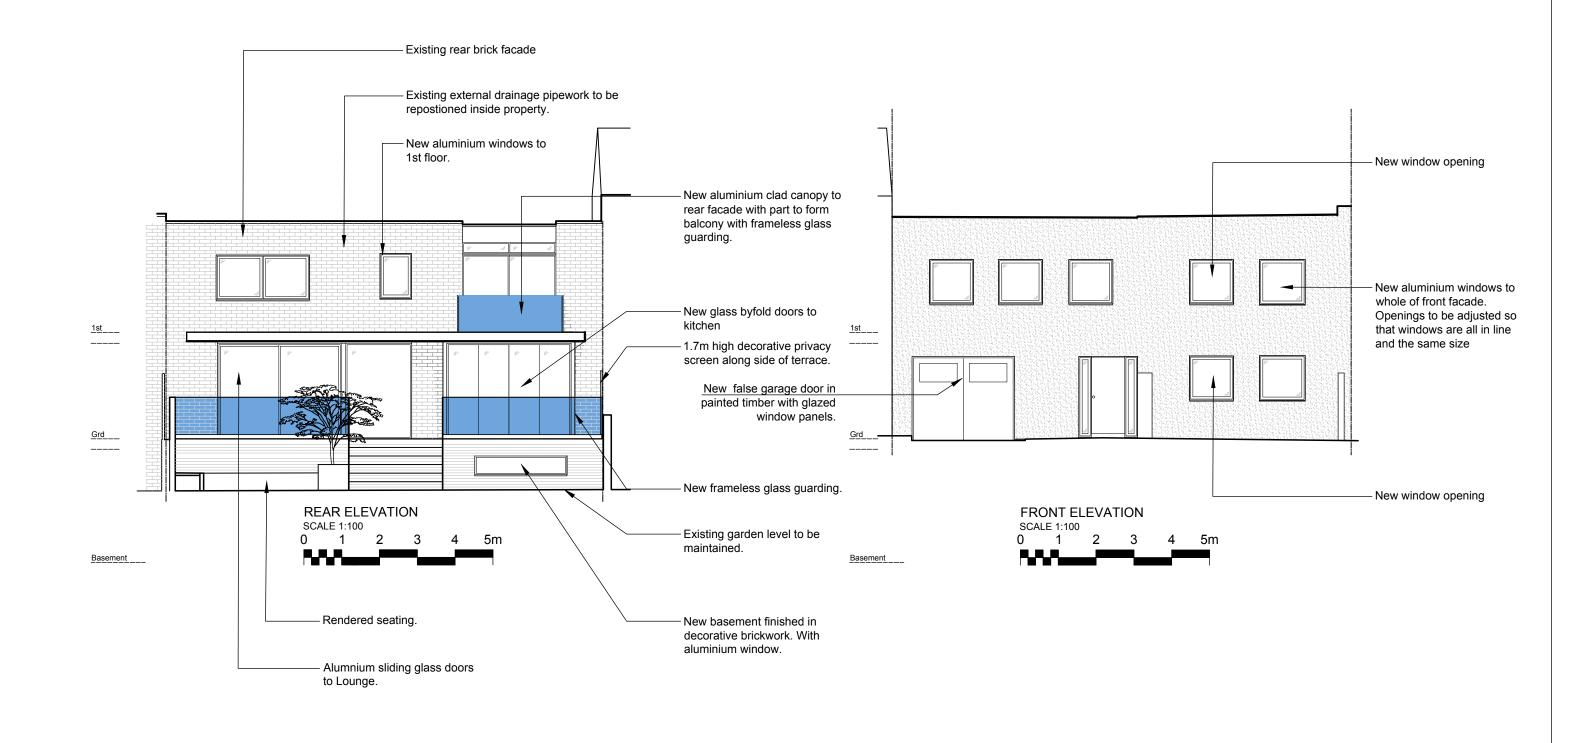

| REVISIONS:                                                                                        | NOTE:                                                                                                                                                                                                     | _       | Job Title |                                  | Status PLANNING       |                |
|---------------------------------------------------------------------------------------------------|-----------------------------------------------------------------------------------------------------------------------------------------------------------------------------------------------------------|---------|-----------|----------------------------------|-----------------------|----------------|
| A. Redrawn B. 04.09.19. Garage door glazing altered. C. 11.11.19. Privacy screen added to terrace | © This drawing is copyright. Figured dimensions only to be taken from this drawing. All dimensions to be checked on site. Designers to be informed immediately of any discrepancies before work proceeds. | FNSOIII | Dwg Title | 49 Belsize Lane. London. NW3 5AU | Date Created 10.01.19 | Scale 1-100@A3 |
|                                                                                                   |                                                                                                                                                                                                           | LNJOOL  |           | Proposed External Elevations     | Dwg Nr:<br>PL-20      | Revision:      |