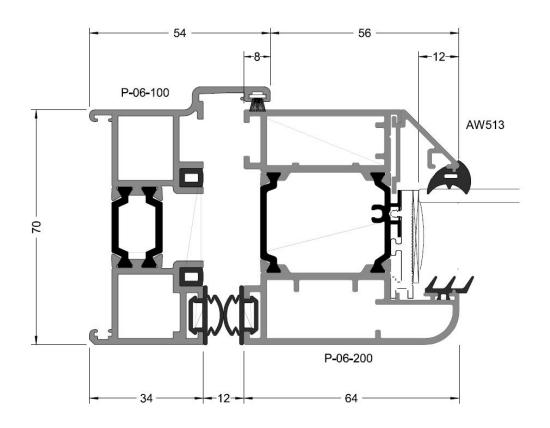

## **Aluminium Bi-folding Door - Meeting Style**

Units 2-3 Station Road Industrial Estate, Browning Road, Heathfield, East Sussex, TN21 8DB