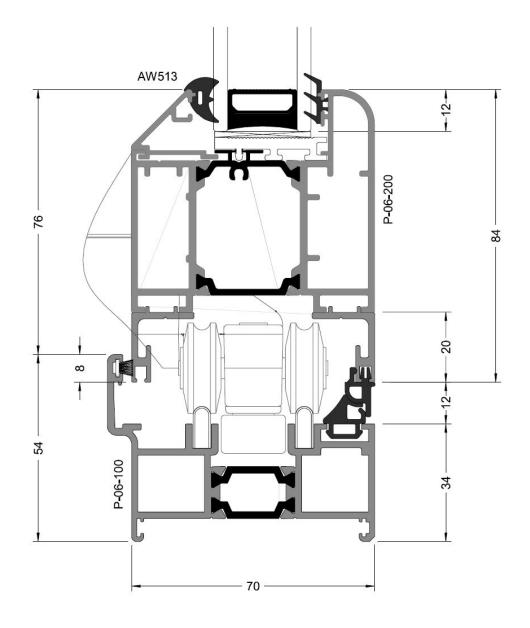

## **Aluminium Bi-folding Door - Jamb**

Units 2-3 Station Road Industrial Estate, Browning Road, Heathfield, East Sussex, TN21 8DB