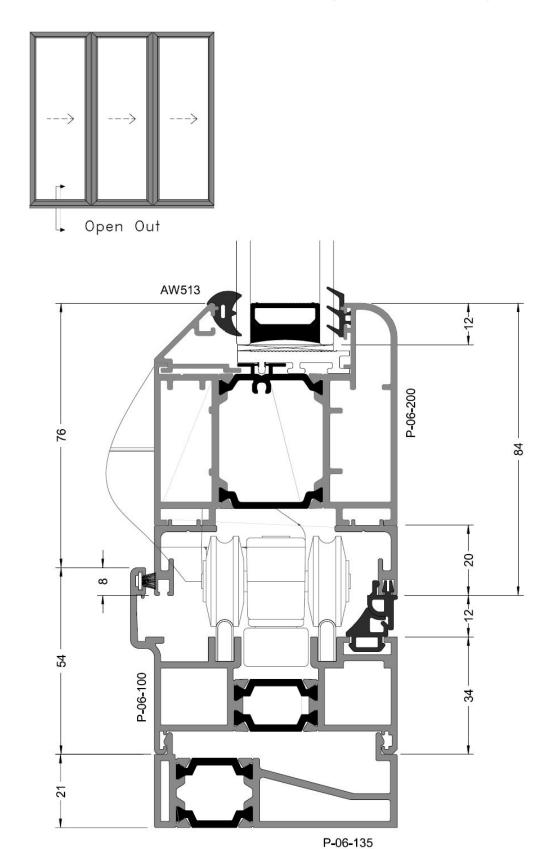

## **Aluminium Bi-folding Door - Rebate Jamb**

Units 2-3 Station Road Industrial Estate, Browning Road, Heathfield, East Sussex, TN21 8DB