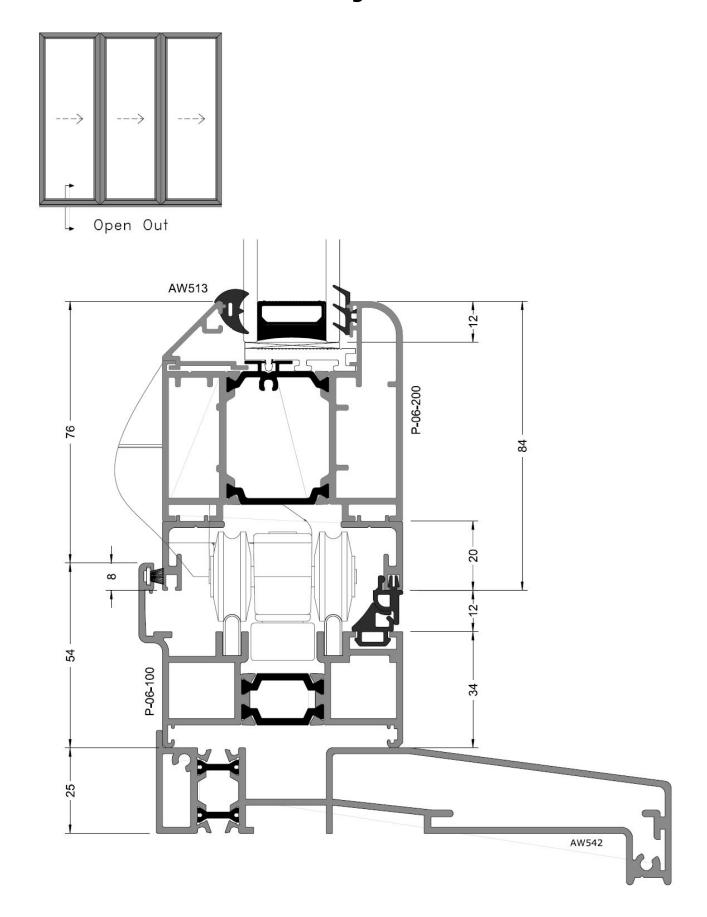

## **Aluminium Bi-folding Door - Jamb**

Units 2-3 Station Road Industrial Estate, Browning Road, Heathfield, East Sussex, TN21 8DB