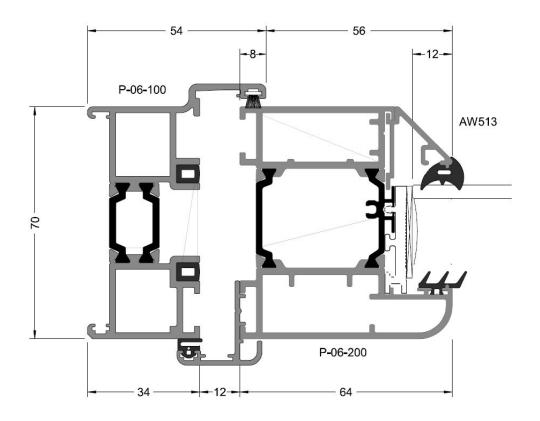

## **Aluminium Bi-folding Door - Rebate Jamb**

Units 2-3 Station Road Industrial Estate, Browning Road, Heathfield, East Sussex, TN21 8DB