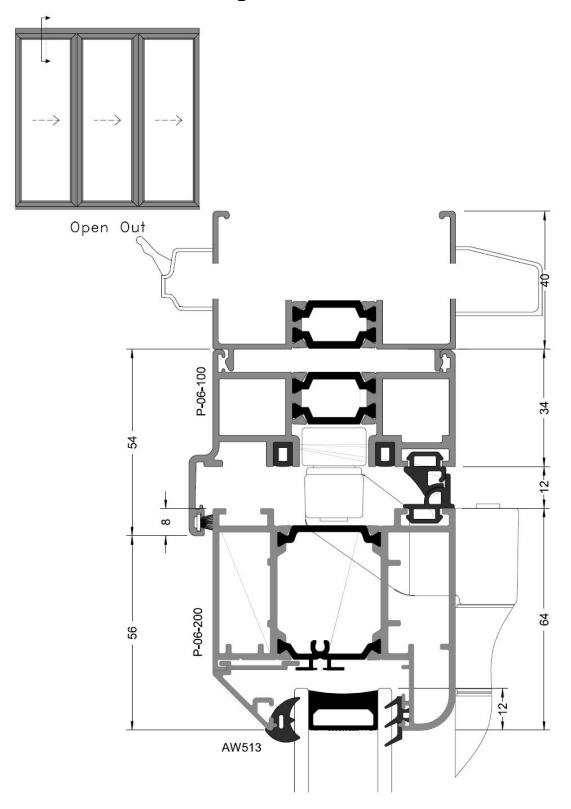

## **Aluminium Bi-folding Door - Head**

Units 2-3 Station Road Industrial Estate, Browning Road, Heathfield, East Sussex, TN21 8DB