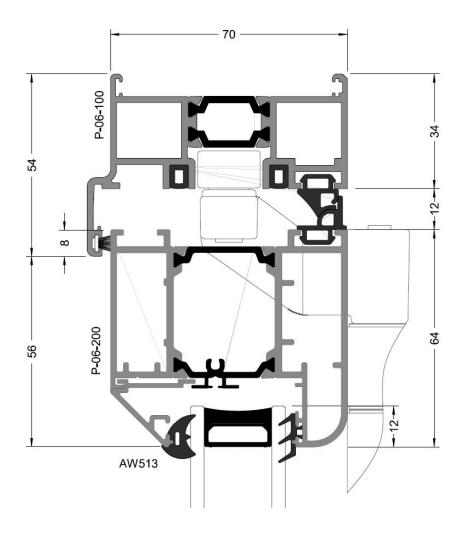

## **Aluminium Bi-folding Door - Meeting Style**

Units 2-3 Station Road Industrial Estate, Browning Road, Heathfield, East Sussex, TN21 8DB