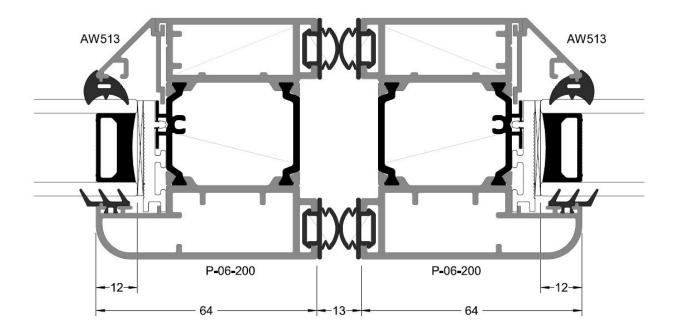

## **Aluminium Bi-folding Door - Meeting Style**

Units 2-3 Station Road Industrial Estate, Browning Road, Heathfield, East Sussex, TN21 8DB