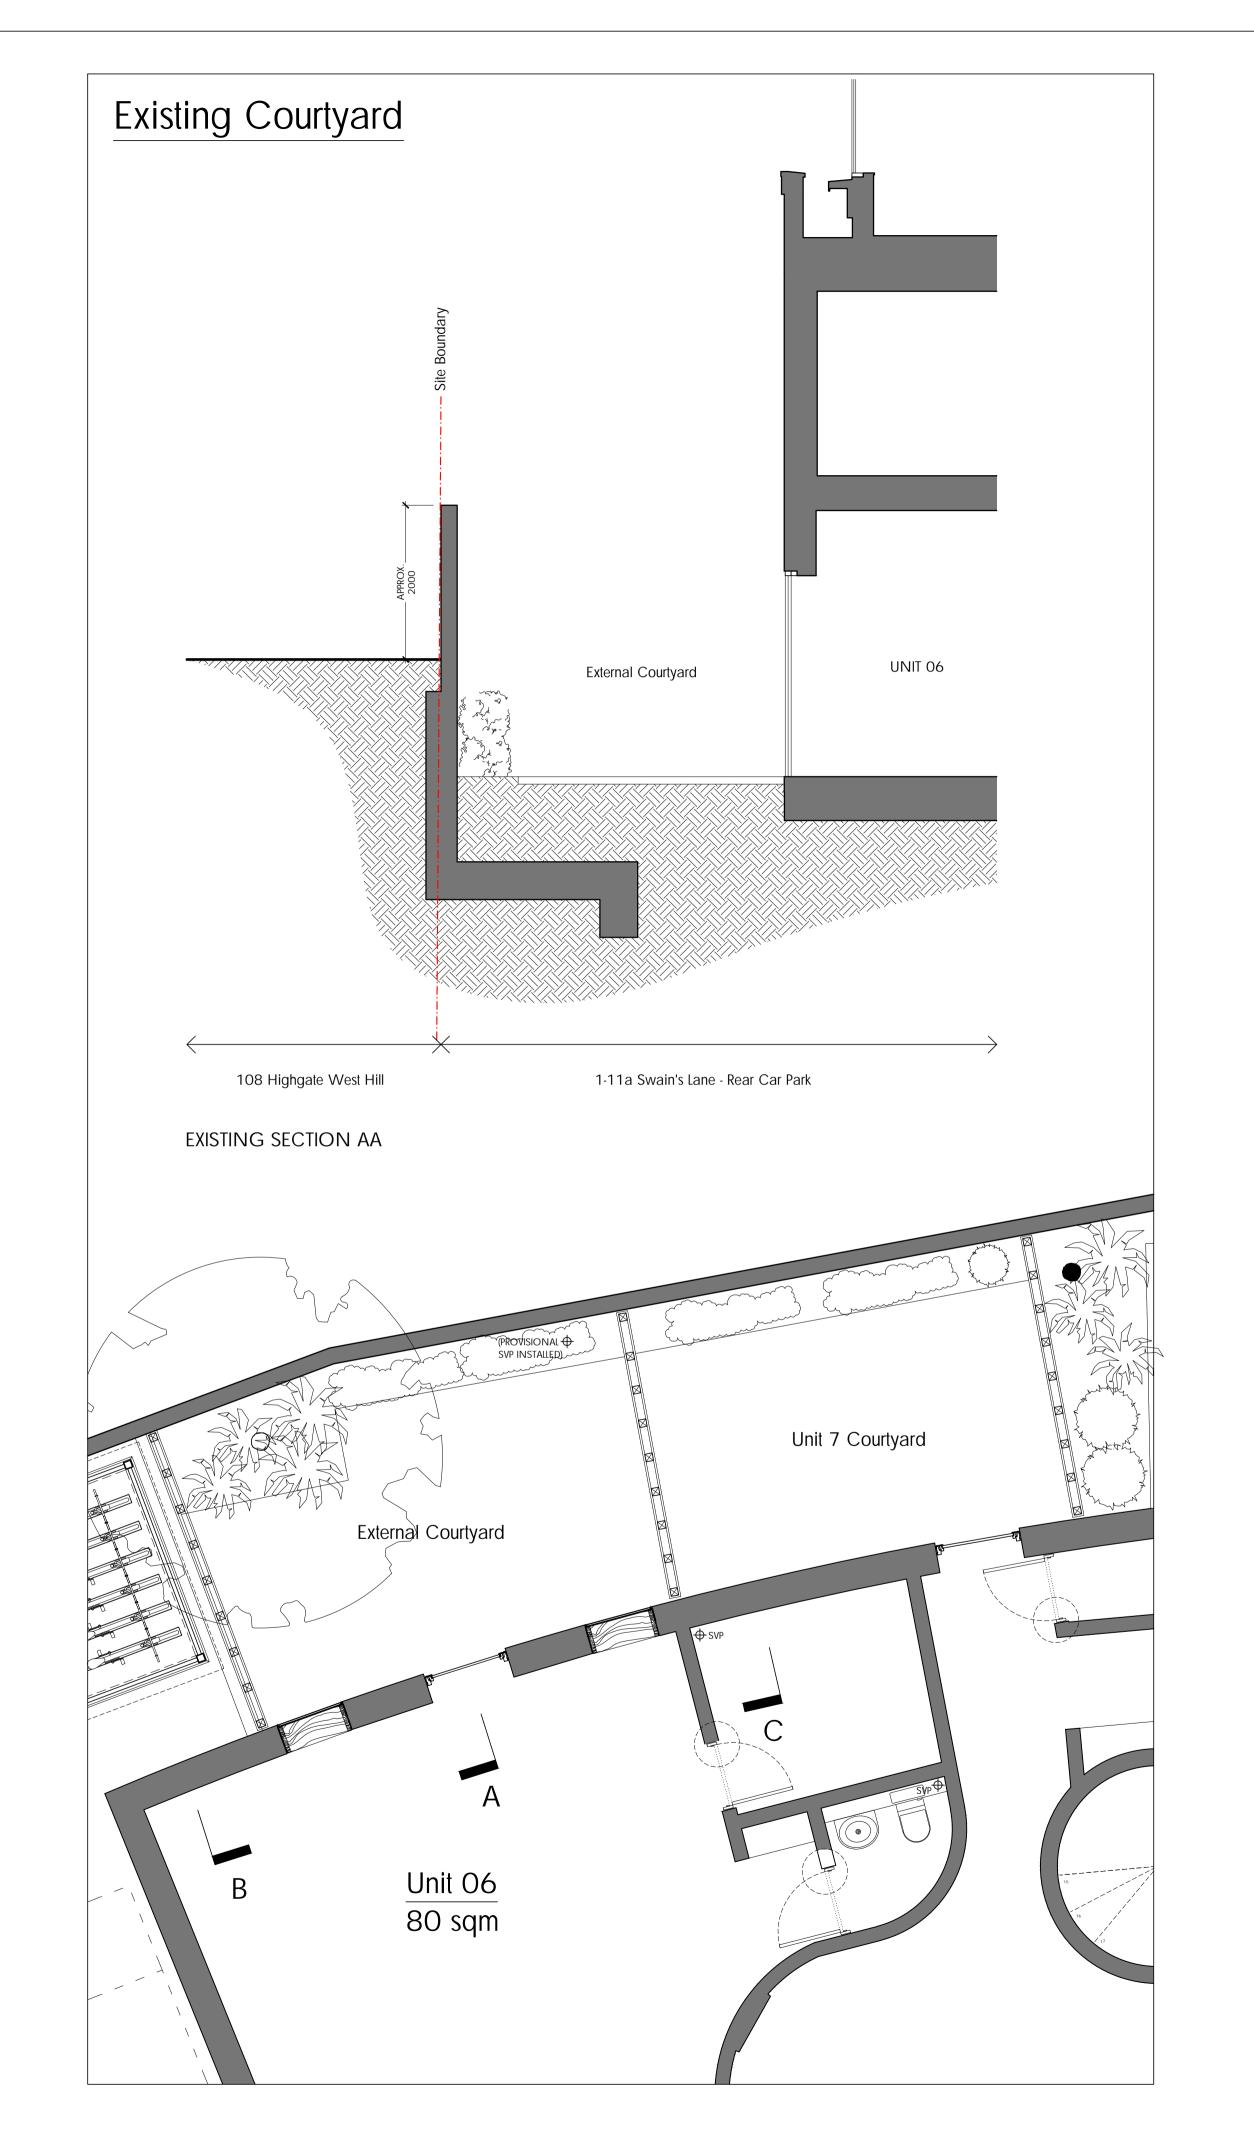

Do not scale off this drawing.

All indicated dimensions to be checked and verified on site by the Main Contractor before commencement of any fabrication drawings or work whatsover on site.

Report all discrepencies to the Architect immediately. This drawing is to be read in conjunction with all the related Architect's and Structural Engineer's drawings, details and all relevant information.

Any revisions to the internals of the existing building do not form part of this application.

tasou associates architects + structural engineers

4 Amwell Street, London. EC1R 1UQ T:020 7713 7070 F:020 7713 7071 E:tasou@tasou.co.uk

rev. description

Swain's Lane

rev. rev. date

London

N6 6QX

Unit 6 - Rear Extension Existing & Proposed Plan & Section

November 2019 PP-O1

© copyright of tasou