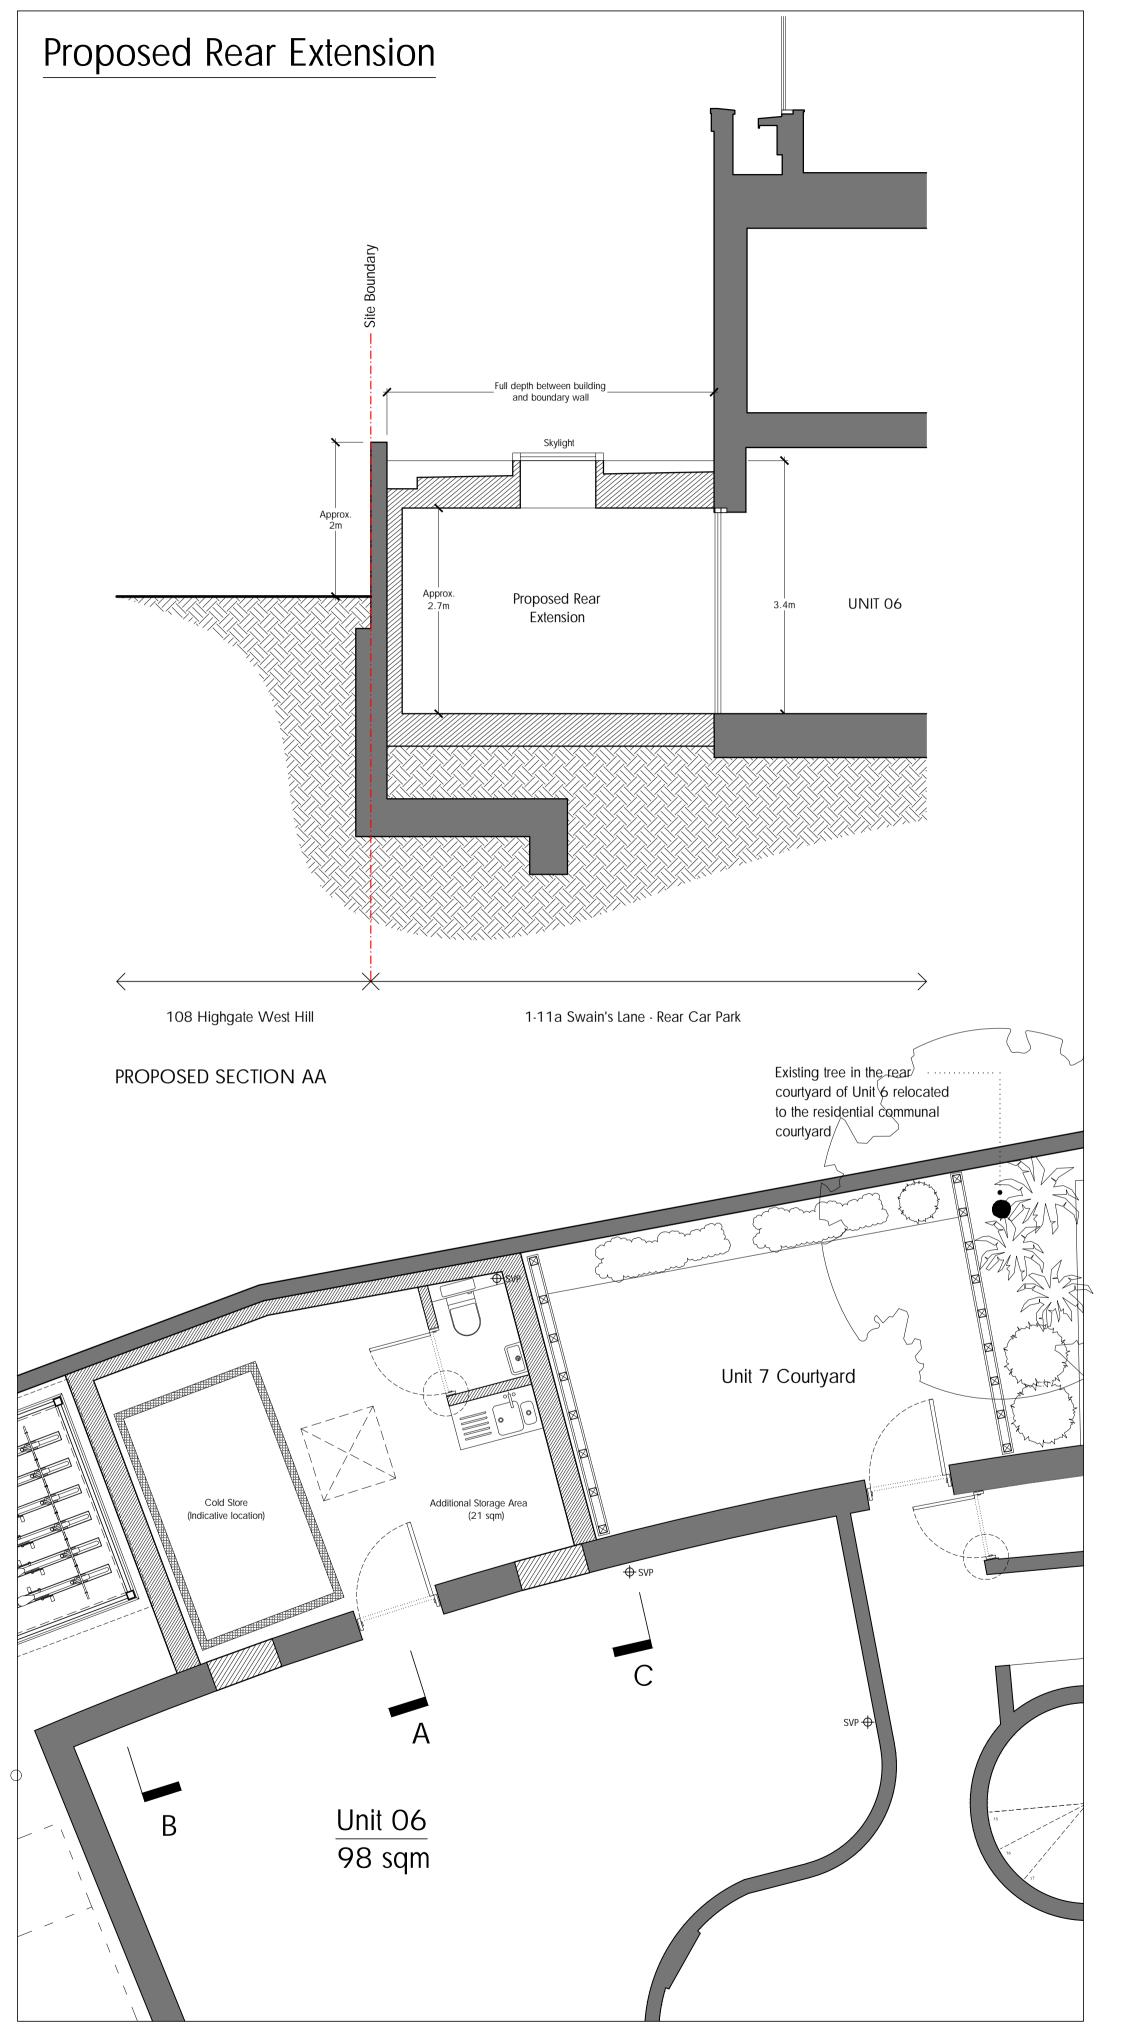

Do not scale off this drawing.

All indicated dimensions to be checked and verified on site by the Main Contractor before commencement of any fabrication drawings or work whatsover on site.

Report all discrepencies to the Architect immediately. This drawing is to be read in conjunction with all the related Architect's and Structural Engineer's drawings, details and all relevant information.

Any revisions to the internals of the existing building do not form part of this application.

tasou associates architects + structural engineers

4 Amwell Street, London. EC1R 1UQ T:020 7713 7070 F:020 7713 7071 E:tasou@tasou.co.uk

rev. description

Swain's Lane

rev. rev. date

London

N6 6QX

Unit 6 - Rear Extension Existing & Proposed Plan & Section

November 2019 PP-O1

© copyright of tasou as