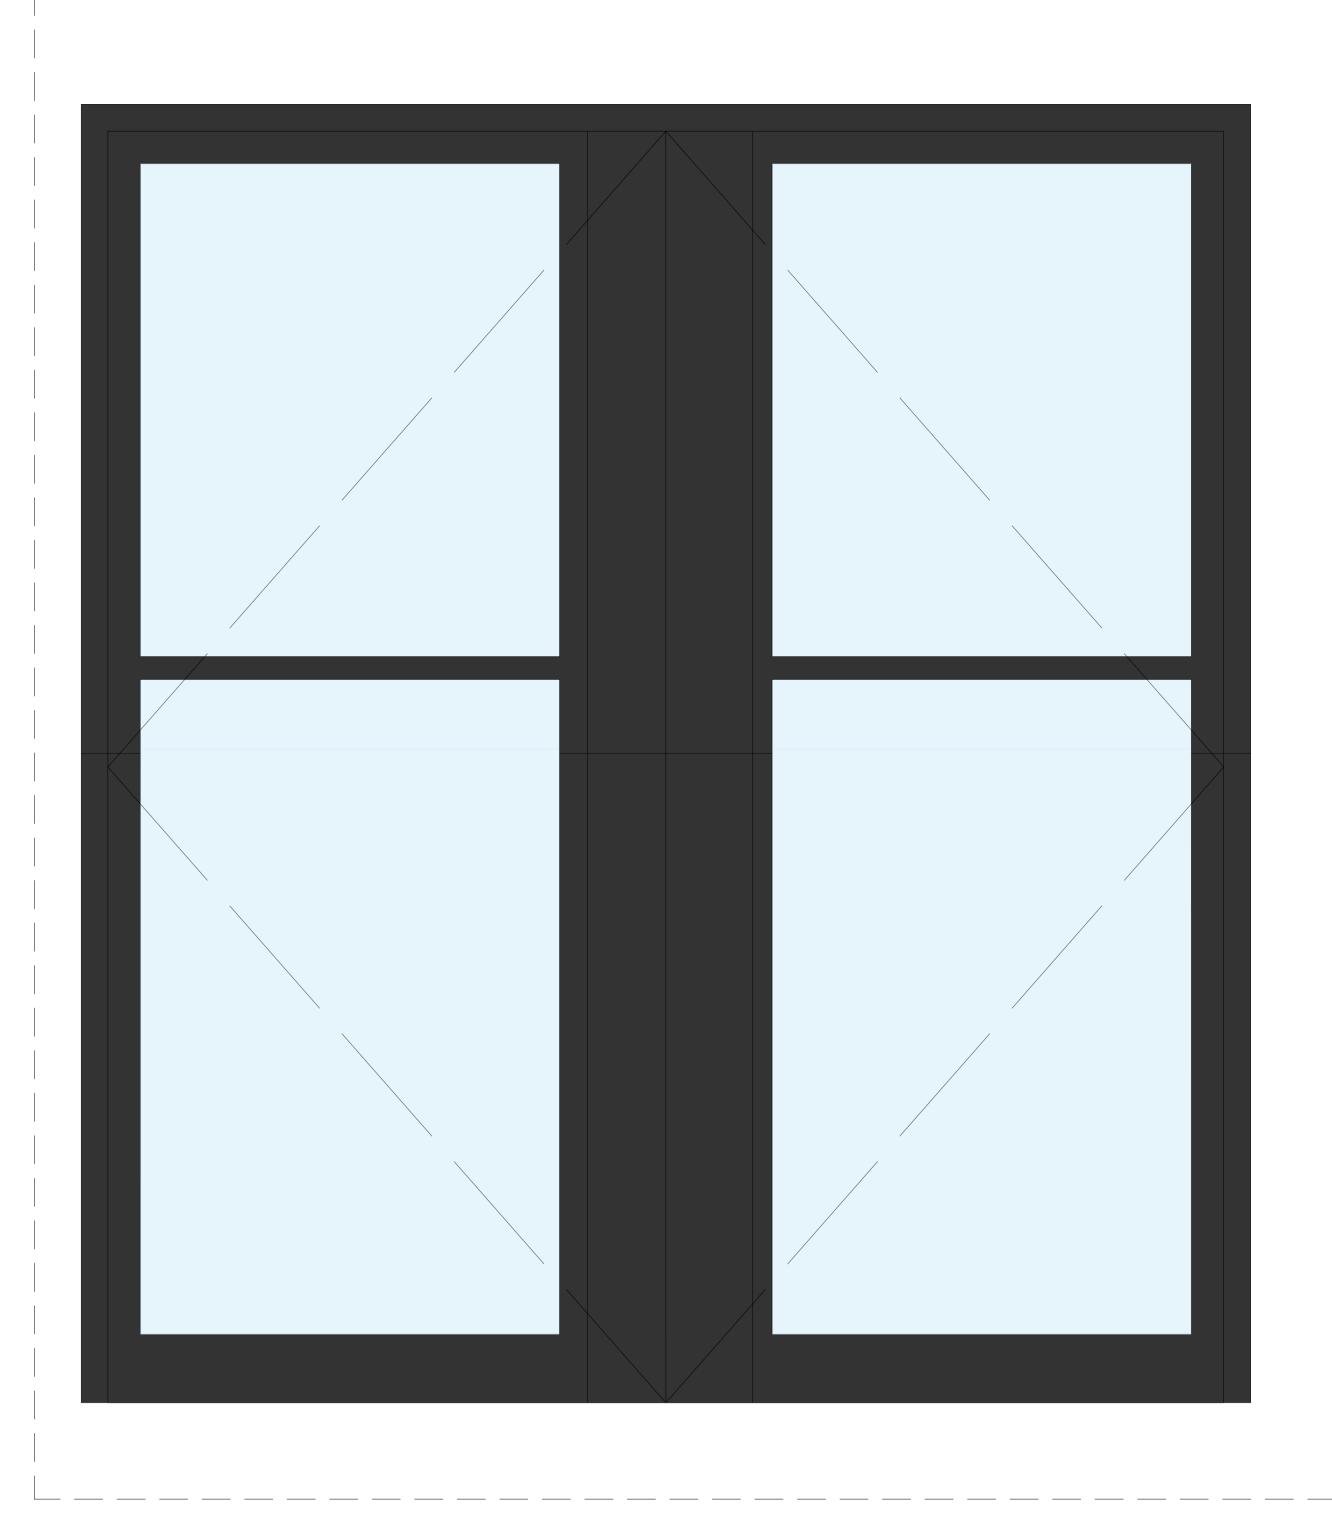

01 Front Elevation
dW04 Window detail: Type D

dW04 Window detail: Type D

02 Section AA
dW04 Window detail: Type D

GENERAL NOTES

Do not scale from drawings.

Errors to be reported immediately to the Architect.