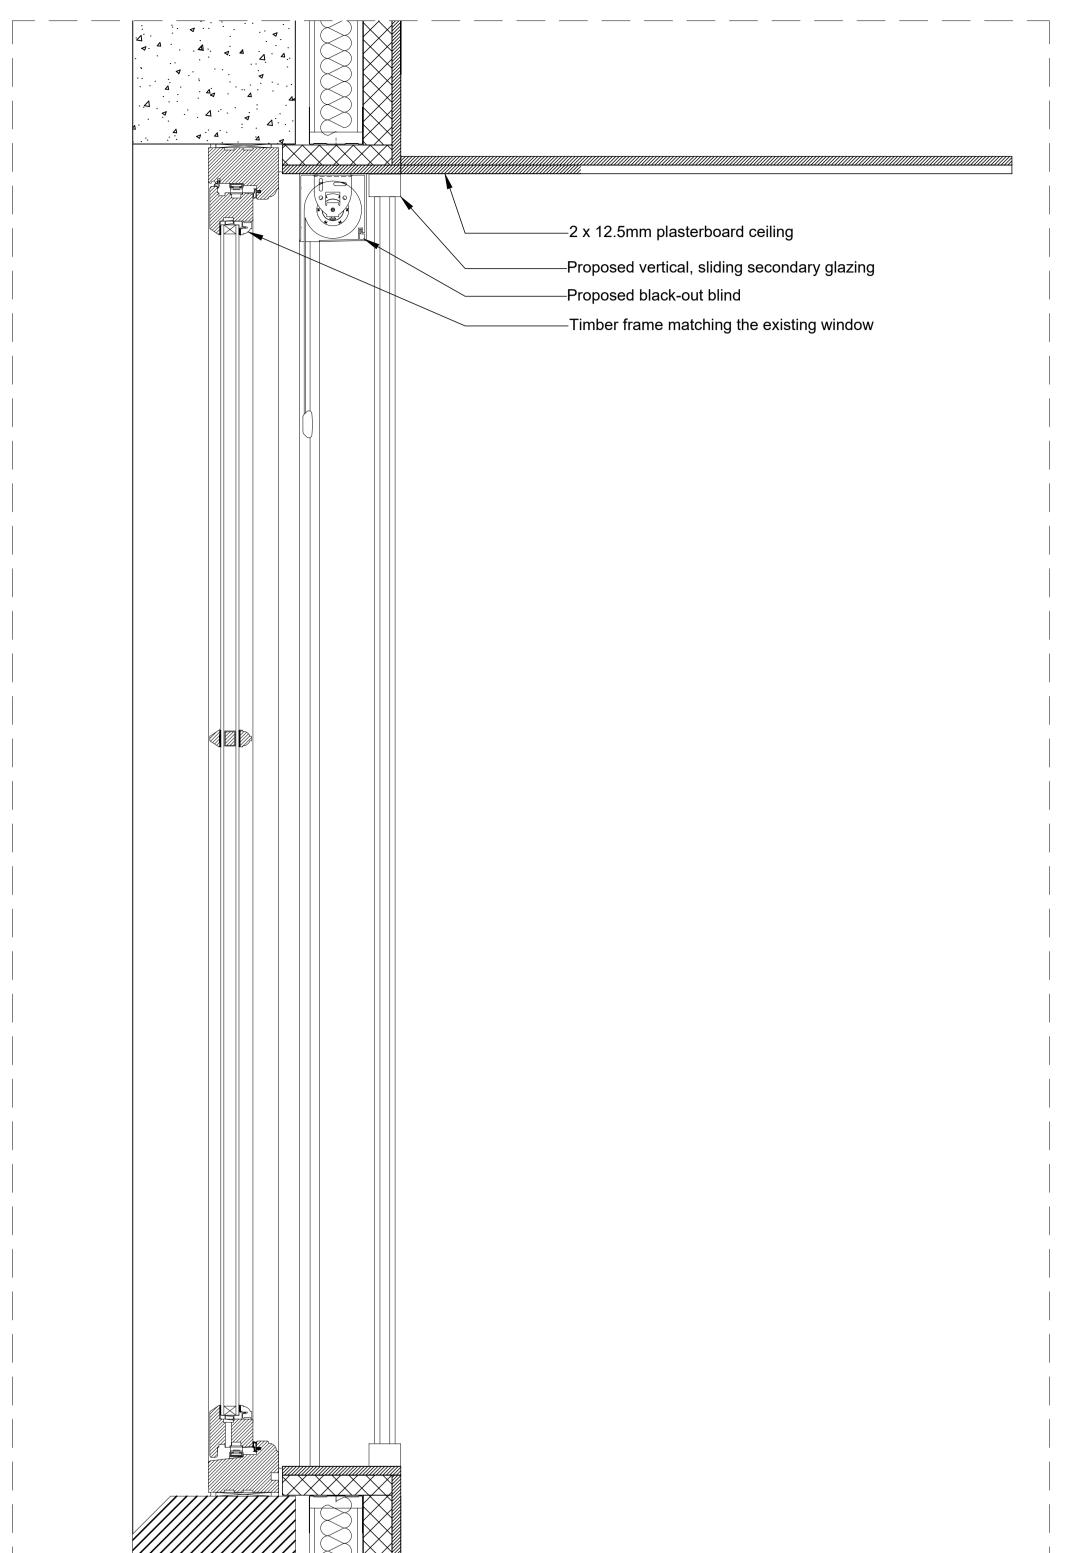

01 Front Elevation
dW04 Window detail: Type D

dW04 Window detail: Type D

02 Section AA
dW04 Window detail: Type D

GENERAL NOTES

Do not scale from drawings.

Errors to be reported immediately to the Architect.