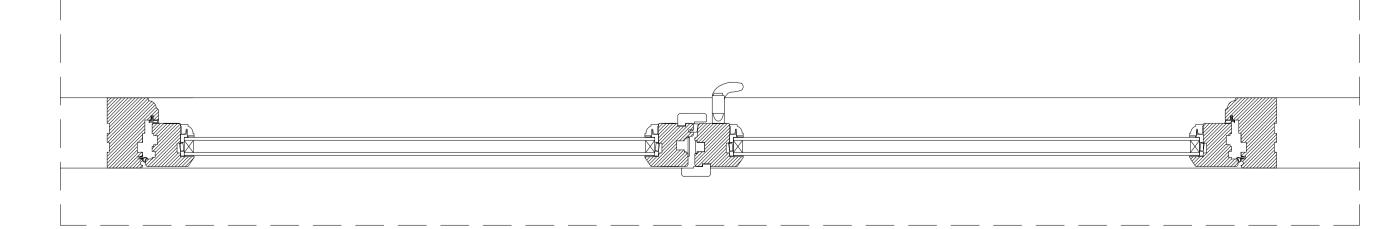

01 Front Elevation
dW04 Window detail: Type D

dW04 Window detail: Type D

02 Section AA
dW04 Window detail: Type D

GENERAL NOTES

Do not scale from drawings.

Errors to be reported immediately to the Architect.