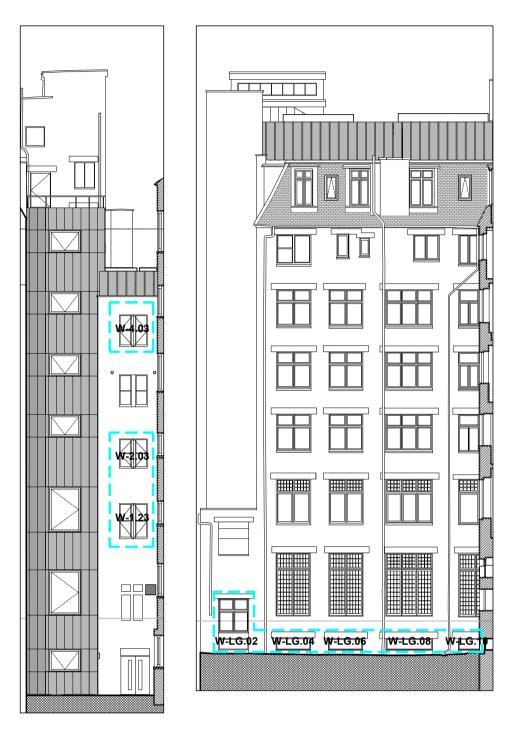

01 Front Elevation
dW04 Window detail: Type D

dW04 Window detail: Type D

02 Section AA
dW04 Window detail: Type D

GENERAL NOTES

Do not scale from drawings.

Errors to be reported immediately to the Architect.