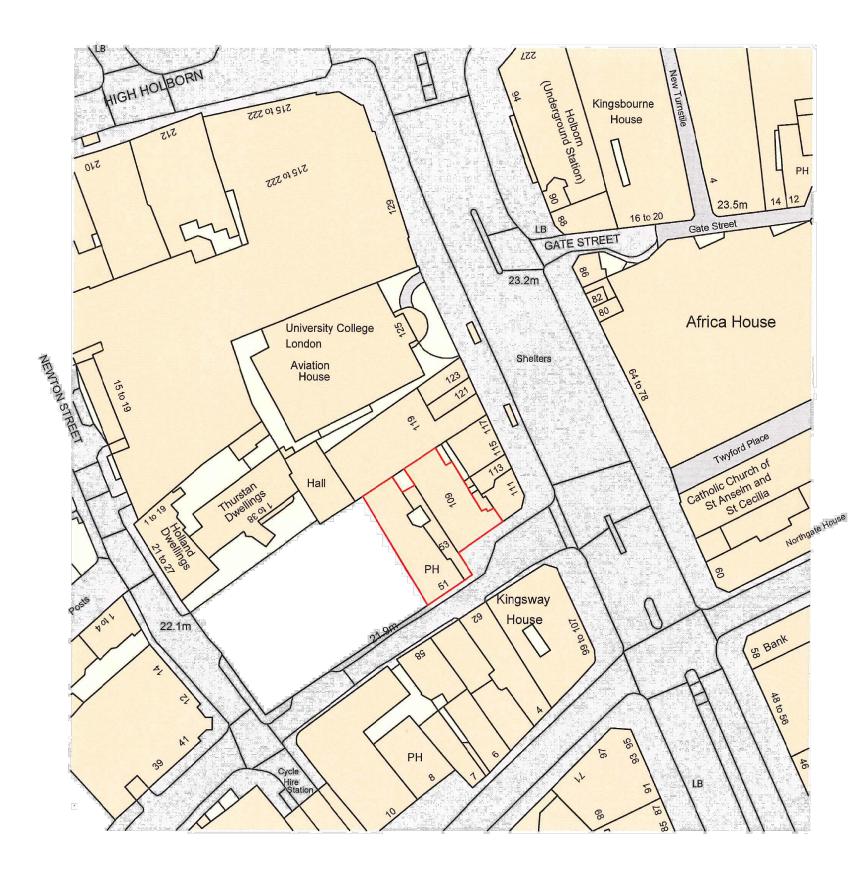

| SCALE: 1:1250<br>0 10m 20m 30m 40m 50m 60m | All information is subject to statutory approval and site survey.<br>The general contractor is to carry out a check site survey to confirm that                                                                                                                                                                                                                               |
|--------------------------------------------|-------------------------------------------------------------------------------------------------------------------------------------------------------------------------------------------------------------------------------------------------------------------------------------------------------------------------------------------------------------------------------|
| Boundary of site                           | the design intent can be met and that it is appropriate for the environment<br>in which it is be installed.<br>The general contractor is to notify Peldon Rose Limited in writing of all<br>preparation works that are required to be carried out prior of their works.<br>DRAWING STATUS                                                                                     |
|                                            | FOR APPROVAL                                                                                                                                                                                                                                                                                                                                                                  |
|                                            |                                                                                                                                                                                                                                                                                                                                                                               |
|                                            | · · · · · · · · · · · · · · · · · · · · · · · · · · · · · · · · · · · · · · · · · · · · · · · · · · · · · · · · · · · · · · · · · · · · · · · · · · · · · · · · · · · · · · · · · · · · · · · · · · · · · · · · · · · · · · · · · · · · · · · · · · · · · · · · · · · · · · · ·                                                                                               |
|                                            | PROJECT<br>WALLACESPACE<br>53 PARKER STREET<br>LONDON - WC2B 5PT<br>TITLE<br>PLANNING APPLICATION<br>LOCATION PLAN                                                                                                                                                                                                                                                            |
|                                            | Peldon Rose Limited                                                                                                                                                                                                                                                                                                                                                           |
|                                            | Periodin Rosse     London SW19 4E0       Sterring House, 42 Worple Road     LondonSW19 4E0       Telephone:     020 8971 777       web:     www.peldonrose.com       DATE     SHEET       DATE     SHEET       DATE     DRAWN BY       18.10.2019     A1       SCALE     FILE REF.       11.1250     Q       DAWING NUMBER     FLOOR/TYPE       PROJECT NUMBER     FLOOR/TYPE |
| 25 62.5 125m                               | EN2510 01 101 -<br>This drawing is protected under copyright and at no time should this drawing<br>reproduced in whole or in part without the permission of Pelion Rose Linted<br>© COPYRIGH                                                                                                                                                                                  |