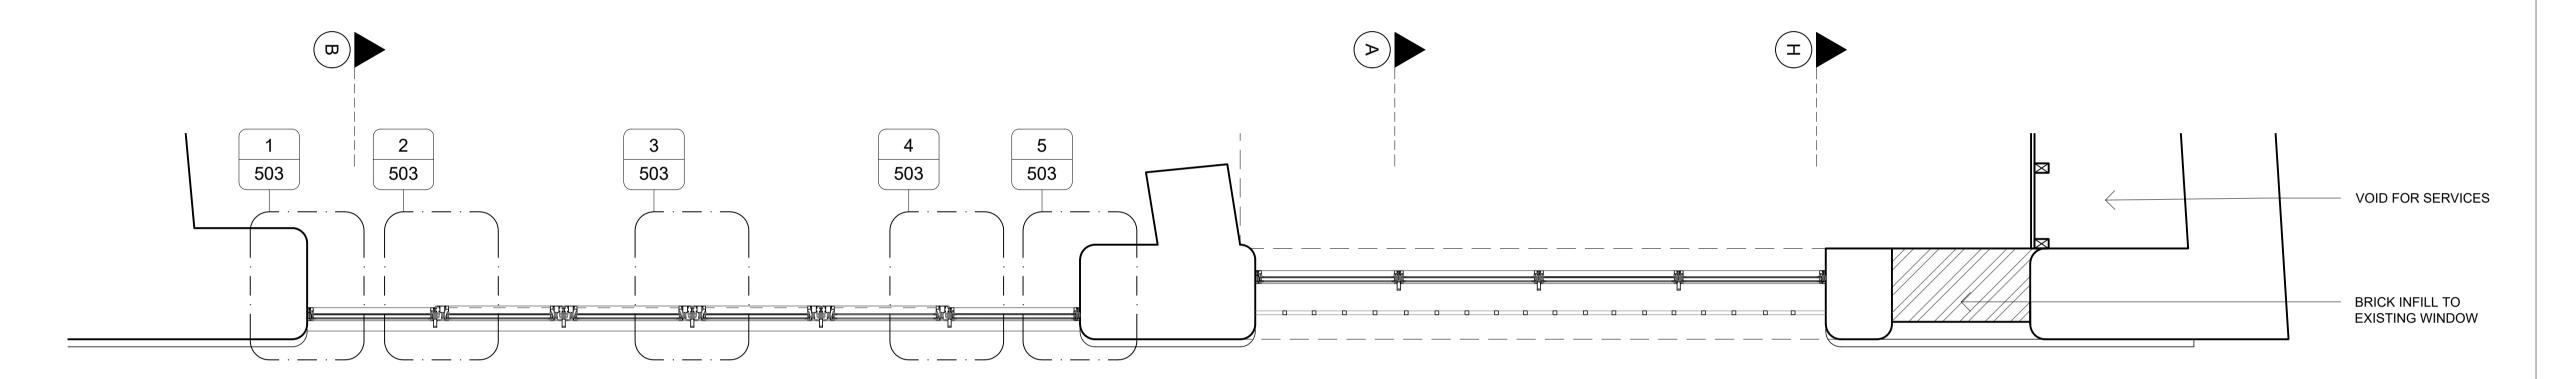

## 3 ROOF PLAN

## 2 1F PLAN

1 GF PLAN

MATHESON WHITELEY
Unit 2, Culford House,
1-7 Orsman Road
London N1 5RA
T: +44 (0) 207 033 3589
studio@mathesonwhiteley.com

Client:

GSN Warner LLP

ot: 108 8-10 WARNER STREET

tatus: CONSTRUCTION

1:20 @ A1 / 1:40 @A3 Drw:

Issue date:

FACADE DETAILS

Drawing no:

02

NOV 2019 Chk: DM

C1

Elements of structure and services are indicated for coordination purposes. For full structural and services layouts refer to Structural and Services Engineer's drawings.