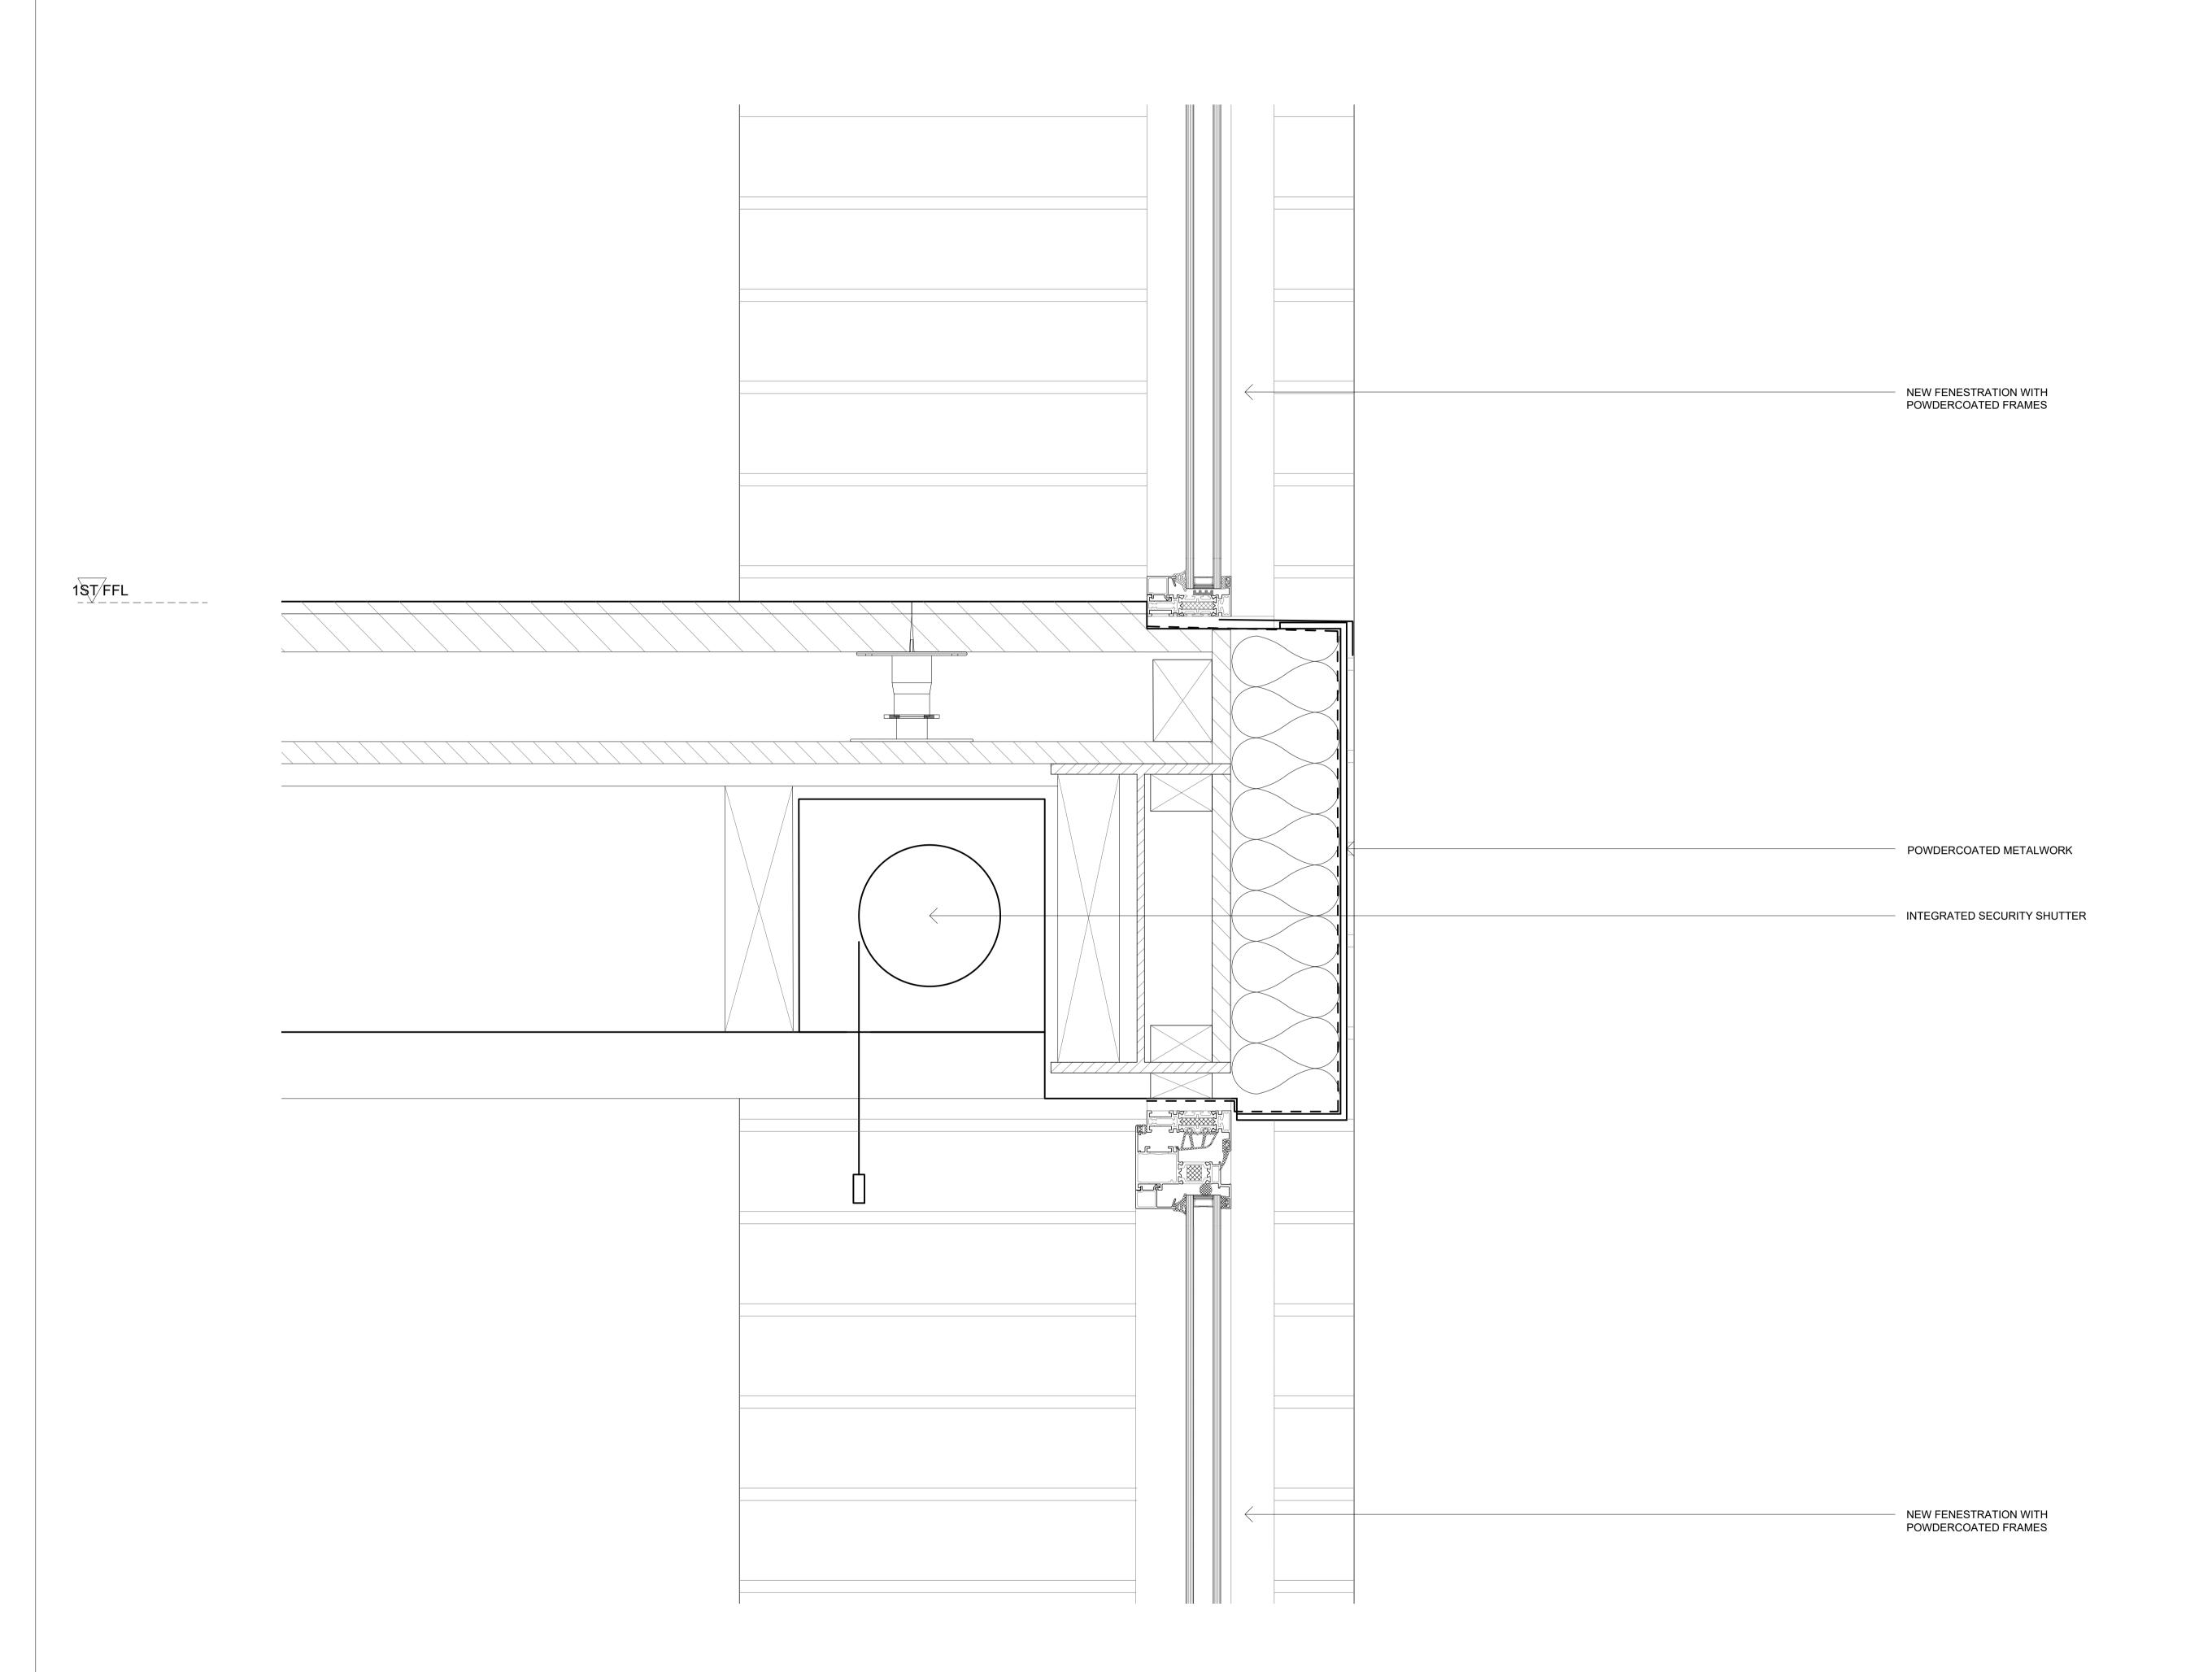

**GSN Warner LLP** 

8-10 WARNER STREET Status: CONSTRUCTION Scale: 1:5 @A3 Issue date: NOV 2019

FACADE DETAILS

Drawing no:

Elements of structure and services are indicated for coordination purposes. For full structural and services layouts refer to Structural and Services Engineer's drawings.

Do not scale directly from drawing. All dimensions to be checked on site prior to construction or fabrication of any

Any discrepencies between figured dimensions to be reported to architect for clarification prior to commencing work.

© Copyright reserved.

Revision:

23.11.18
MAIN CONTRACT TENDER

24.09.19 CONSTRUCTION

MATHESON WHITELEY Unit 2, Culford House, 1-7 Orsman Road
London N1 5RA
T: +44 (0) 207 033 3589
studio@mathesonwhiteley.com

**GSN Warner LLP** 

8-10 WARNER STREET

CONSTRUCTION

Scale: 1:5 @A3

NOV 2019 Chk: DM Issue date:

Status:

FACADE DETAILS

Drawing no: 501