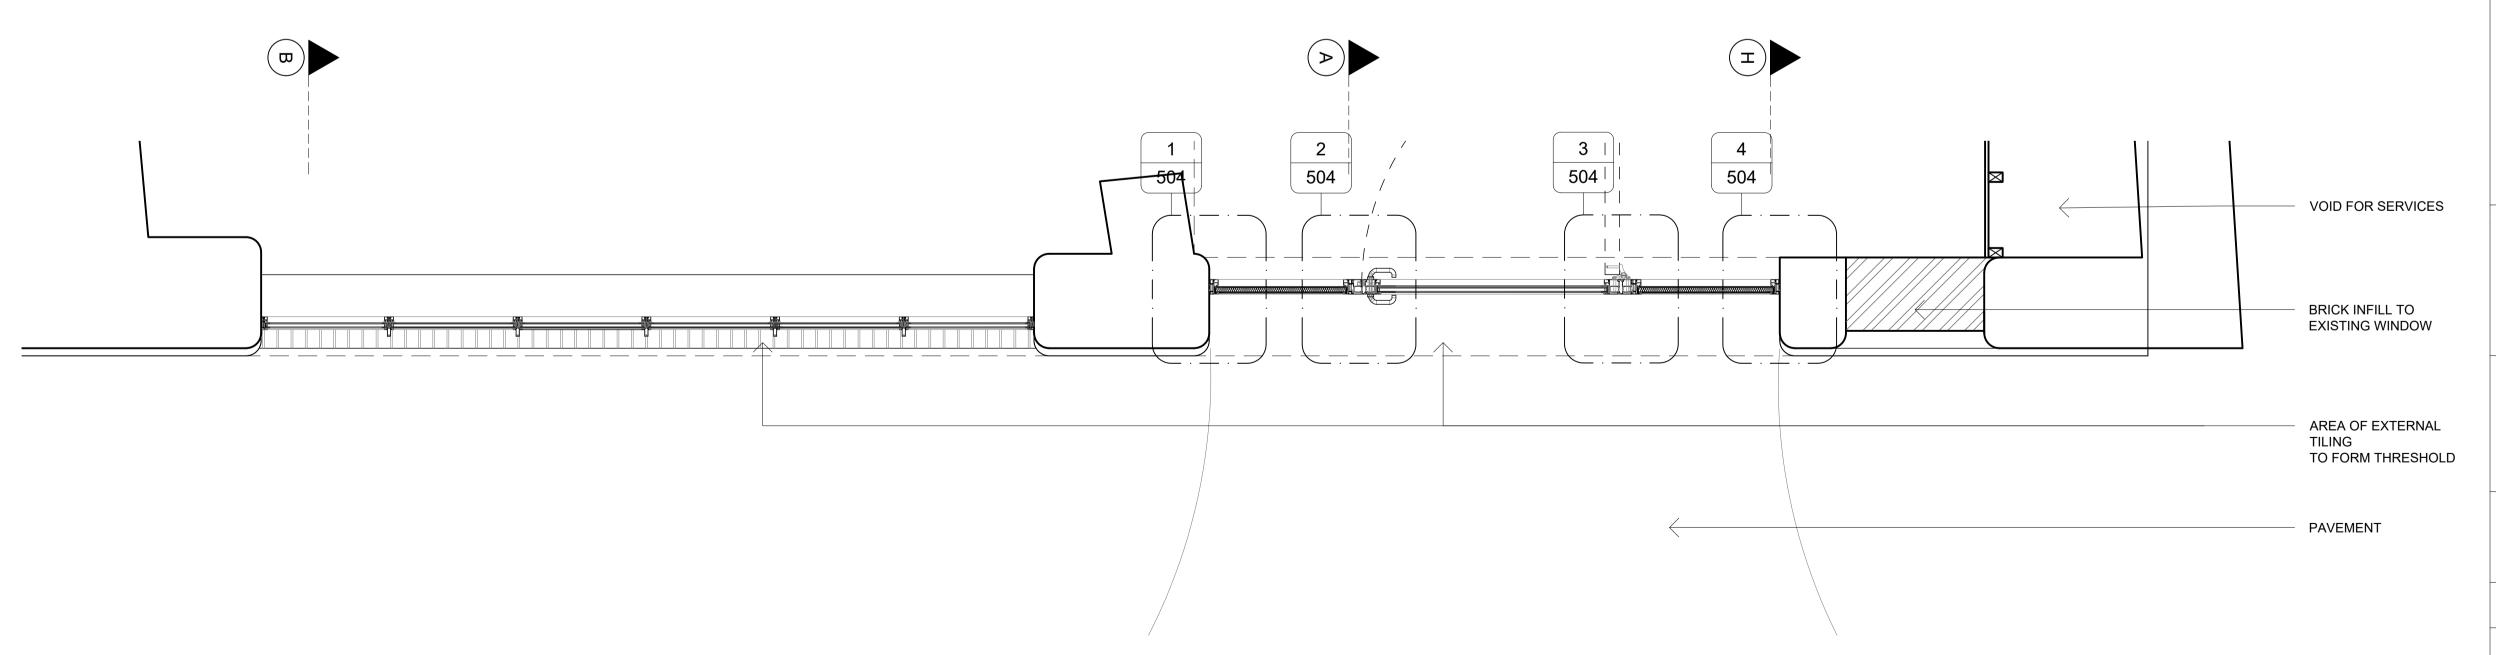

Do not scale directly from drawing. All dimensions to be checked on site prior to construction or fabrication of any

Any discrepencies between figured dimensions to be reported to architect for clarification prior to commencing work.

© Copyright reserved.

Revision:

23.11.18
MAIN CONTRACT TENDER

24.09.19 CONSTRUCTION

MATHESON WHITELEY Unit 2, Culford House, 1-7 Orsman Road London N1 5RA
T: +44 (0) 207 033 3589
studio@mathesonwhiteley.com

**GSN Warner LLP** 

8-10 WARNER STREET Status: CONSTRUCTION Scale: 1:5 @A3 Issue date: NOV 2019

FACADE DETAILS

Drawing no:

Elements of structure and services are indicated for coordination purposes. For full structural and services layouts refer to Structural and Services Engineer's drawings.