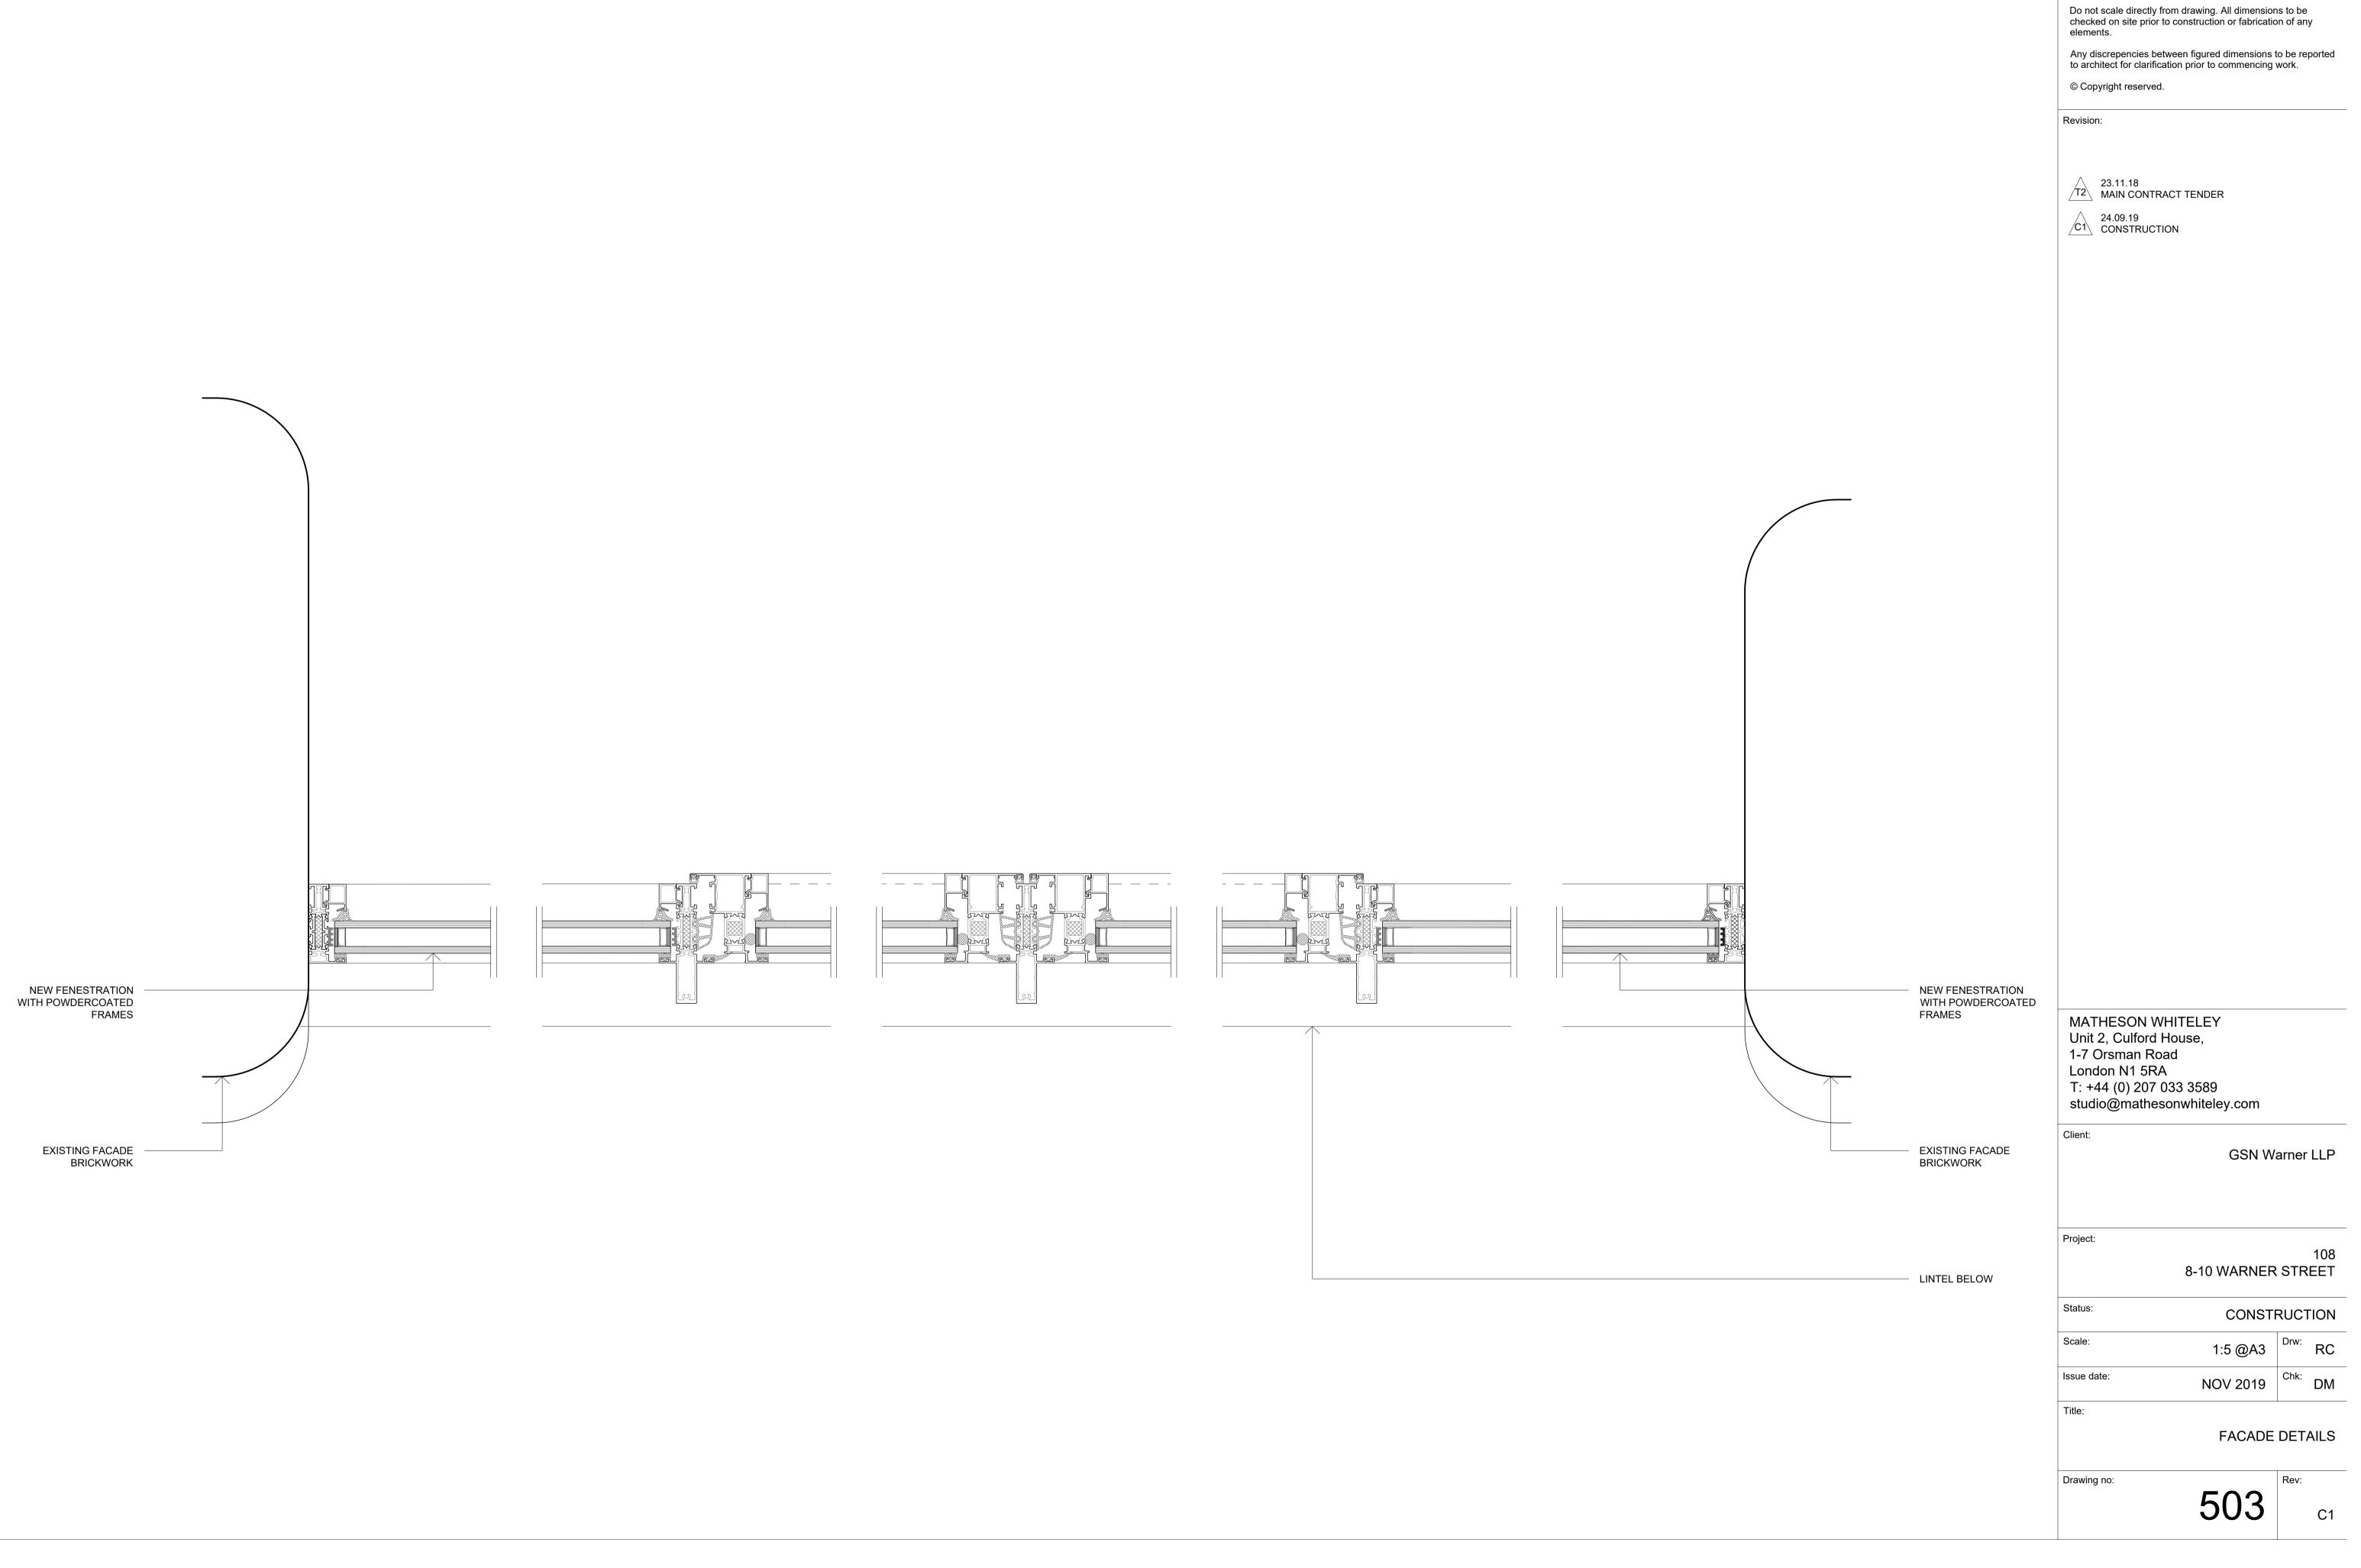

## 2 1F PLAN

1 GF PLAN

MATHESON WHITELEY
Unit 2, Culford House,
1-7 Orsman Road
London N1 5RA
T: +44 (0) 207 033 3589
studio@mathesonwhiteley.com

Client:

GSN Warner LLP

ot: 108 8-10 WARNER STREET

tatus: CONSTRUCTION

1:20 @ A1 / 1:40 @A3 Drw:

Issue date:

FACADE DETAILS

Drawing no:

02

NOV 2019 Chk: DM

C1

Elements of structure and services are indicated for coordination purposes. For full structural and services layouts refer to Structural and Services Engineer's drawings.