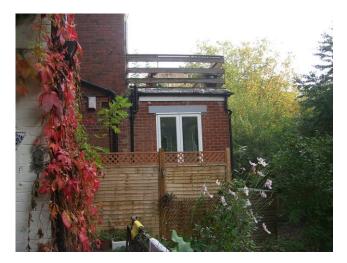

**Photo B:** View of the front elevation of the application from Frognal Lane

**Photo C:** View from existing rear terrace towards rear extension of no 10 Frognal Lane

**Photo D:** View of Existing entrance to lower ground floor flat of application property.