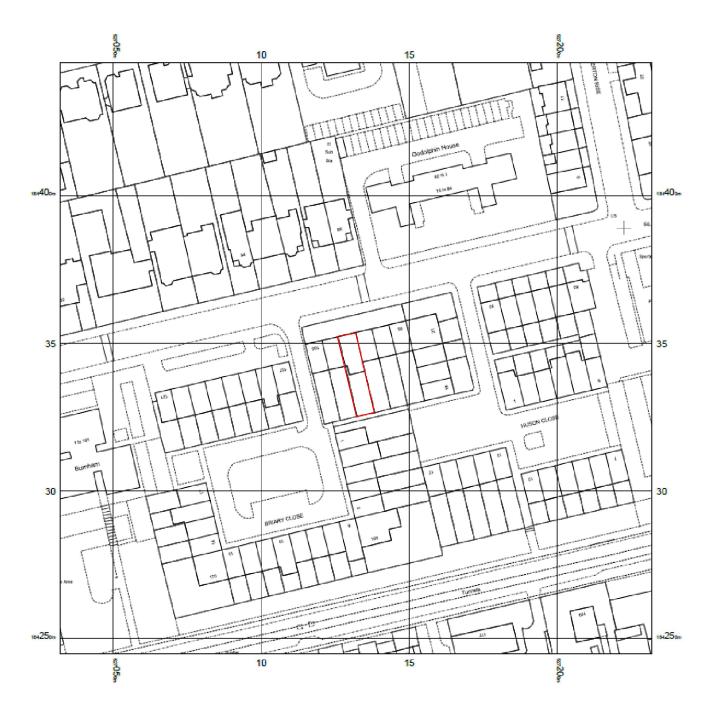

## LOCATION PLAN SCALE 1:1250

| IMPORTANT NOTE                                                        |
|-----------------------------------------------------------------------|
| The specification is to be read in conjunction with the plans/section |
| details, and other associated Structural details as may be provided.  |
| All work is to be carried out to the Local Authority Planning and     |
| Building Regulations Approval, and the Codes of Practice and          |
| British Standards as necessary.                                       |
| All dimensions, levels, sizes, positions and locations of particulars |

|      |      |         |                |                    | Drawing No:<br>101FR/PL05 |          |
|------|------|---------|----------------|--------------------|---------------------------|----------|
|      |      |         | Drawing Title: | LOCATION PLAN      |                           |          |
|      |      |         |                |                    | Drawn: LV                 | Rev:     |
|      |      |         | Project Title: | STORE              | Scale: 1:1250@A3          |          |
|      |      |         |                | LONDON             |                           | .11.2019 |
| Rev. | Date | Comment | Site Address:  | : 101 FELLOWS ROAD | Date.                     |          |