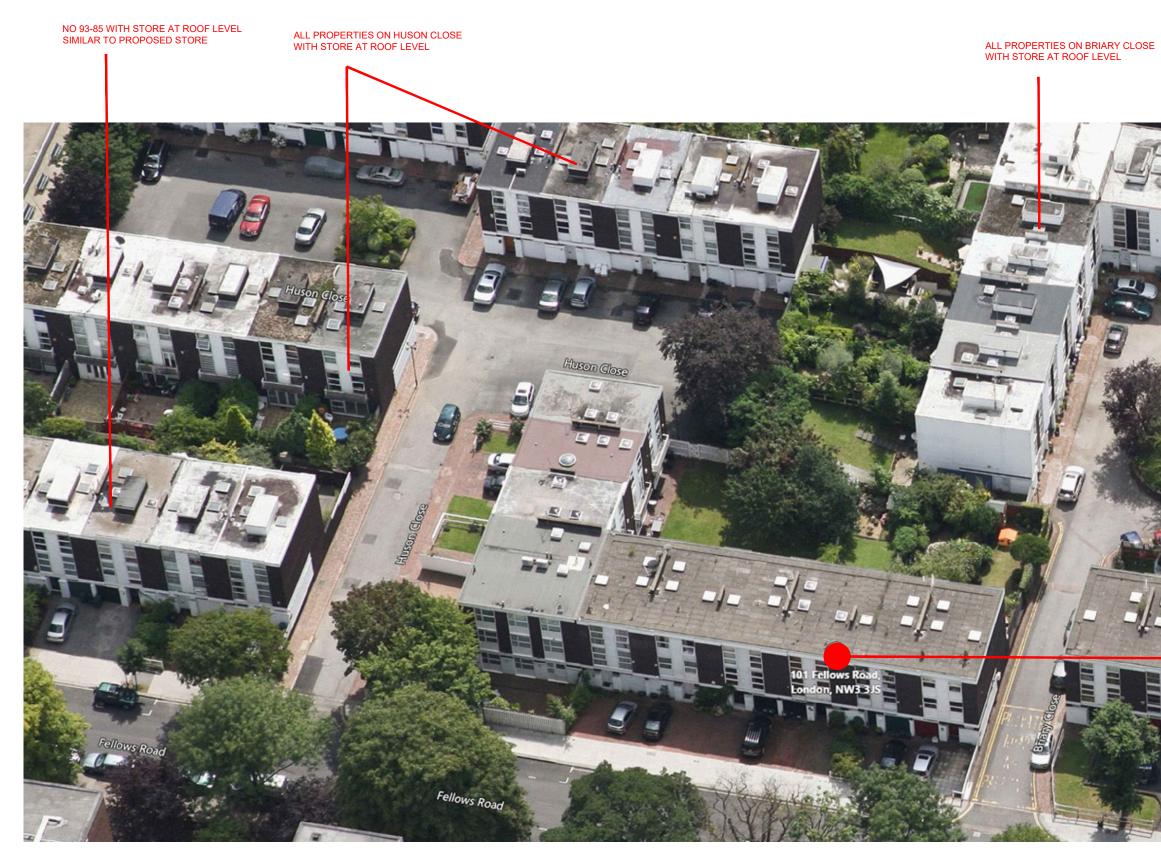

Site Address: 101 FELLOWS ROAD LONDON Date: 08.11.2019 Project Title: STORE Scale: 1:100@A3 Drawn: LV Rev: Drawing No: Drawing Title: ARIEL VIEW 101FR/PL04

APPLICATION SITE : 101 FELLOWS ROAD