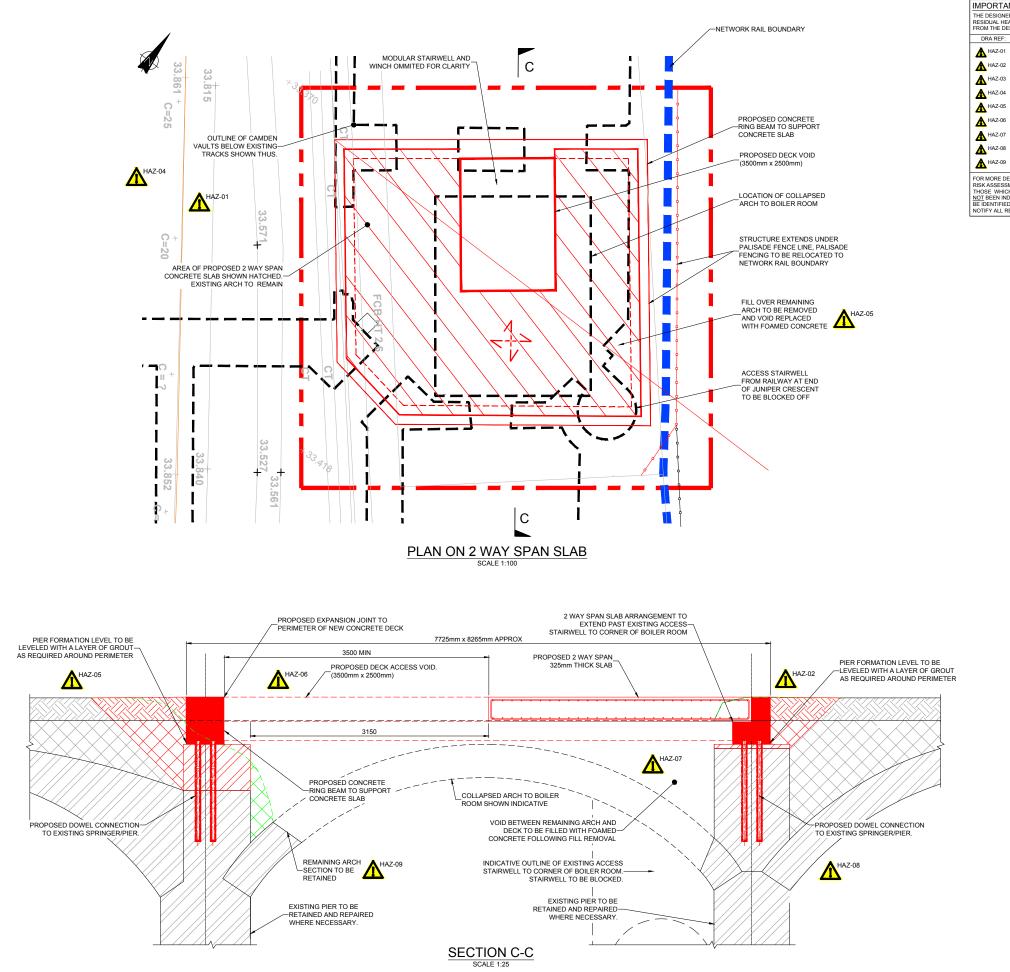

## IMPORTANT CDM / H&S NOTE THE DESIGNERS WOULD DRAW THE READER'S ATTENTION TO THE KEY RESIDUAL HEALTH AND SAFETY RISKS THAT HAVE NOT BEEN ELIMINATED FROM THE DESIGN, SHOWN ON THIS DRAWING, BY THE DESIGN PROCESS. DRA REF: SIGNIFICANT DESIGNERS IDENTIFIED HAZARDS A HAZ-01 OVERHEAD LINE ELECTRIFICATION UNKNOWN BURIED SERVICES ASBESTOS HAZARD AT LONDON MIDLAND WASHWAY POSSIBLE CONTAMINATED GROUND / FILL / DEBRIS

FOR MORE DETAILS ON THE HIGHLIGHTED HAZARDS REFER TO THE DESIGN RISK ASSESSMENT FOR THIS PROJECT "EVERYDAY" LOW RISK HAZARDS AND NISK ASSESSMENT FOR THIS PROJECT "EVENTUAT" LOW NISK HAZARUS AND THOSE WHICH SHOULD BE OBVIOUS TO A COMPETENT CONTRACTOR <u>HAVE</u> NOT BEEN INDICATED ON THIS DRAWING. SHOULD ANY ADDITIONAL HAZAROS BE IDENTIFIED DURING THE COURSE OF THE WORKS THE CONTRACTOR SHAL NOTIFY ALL RELEVANT MEMBERS OF THE PROJECT TEAM.

- ALL DIMENSIONS ARE IN MILLIMETRES UNLESS STATED OTHERWISE
- DO NOT SCALE FROM THIS DRAWING. IN THE CASE OF DO NOT SCALE FROM THIS DRAWING. IN THE CASE OF DISCREPANCIES BETWEEN DIMENSIONS WARKED ON THE DRAWING AND ACTUAL DIMENSIONS ON SITE, THE CONTRACTOR SHALL BRING THIS TO THE ATTENTION OF THE CLIENTS REPRESENTATIVE.
- THIS DRAWING IS BASED ON AVAILABLE NETWORK RAIL RECORD INFORMATION, A POINT CLOUD / TOPOGRAPHICAL SURVEY UNDERTAKEN BY AECOM (04/12/17), TRIAL PITS (11/11/2017), A GROUND PENETRATING RADAR SURVEY (4/12/17) AND GI BY BOREHOLE SOLUTIONS (15 & 16/04/2019).
- THIS DRAWING SHOULD BE READ IN CONJUNCTION WITH APPROVAL IN PRINCIPLE AND STATEMENT OF DESIGN INTENT DOCUMENTS; • 145602-NRD-1705-LEC1-F01-ECV-000001
  - 145602-NRD-1705-LEC1-F02-ECV-000001
- FOR STRUCTURE SPECIFIC DESIGNERS RISK ASSESSMENT REFER TO DOCUMENT: 145602-NRD-1705-LEC1-RSA-ECV-000001
- WORKS TO BE CARRIED OUT IN ACCORDANCE WITH NR/L3/CIV/140 MODEL CLAUSES FOR SPECIFYING CIVIL ENGINEERING WORKS WITH SITE SPECIFIC REQUIREMENTS TO BE DETAILED AT FORM 003 (DETAILED DESIGN) STAGE.
- REFER TO DRAWING 000002 FOR DEVELOPED SECTIONS

| KE                                                                                                                      | Y:                                       |                                                                                                                          |              |                                  |  |
|-------------------------------------------------------------------------------------------------------------------------|------------------------------------------|--------------------------------------------------------------------------------------------------------------------------|--------------|----------------------------------|--|
| NETWORK RAIL BOUNDARY                                                                                                   |                                          |                                                                                                                          |              |                                  |  |
| OUTLINE OF CAMDEN VAULTS BELOW                                                                                          |                                          |                                                                                                                          |              |                                  |  |
|                                                                                                                         |                                          |                                                                                                                          |              |                                  |  |
|                                                                                                                         |                                          |                                                                                                                          |              |                                  |  |
|                                                                                                                         | PROPOSE                                  | PROPOSED PALISADE FENCING                                                                                                |              |                                  |  |
|                                                                                                                         | EXISTING TO BE REMOVED                   |                                                                                                                          |              |                                  |  |
|                                                                                                                         | PROPOSED WORKS                           |                                                                                                                          |              |                                  |  |
|                                                                                                                         | MODIFIED WORKS                           |                                                                                                                          |              |                                  |  |
|                                                                                                                         | INDICATIVE OUTLINE OF EXISTING STAIRWELL |                                                                                                                          |              |                                  |  |
| DENOTES EXISTING FILL MATERIAL                                                                                          |                                          |                                                                                                                          |              |                                  |  |
| DENOTES EXISTING BRICKWORK                                                                                              |                                          |                                                                                                                          |              |                                  |  |
|                                                                                                                         |                                          |                                                                                                                          |              |                                  |  |
| NETWORK RAIL STANDARD COLOUR CONVENSION:                                                                                |                                          |                                                                                                                          |              |                                  |  |
| BLACK = EXISTING WORKS TO BE RETAINED<br>RED = PROPOSED WORKS                                                           |                                          |                                                                                                                          |              |                                  |  |
| GREEN = EXISTING WORKS TO BE REMOVED                                                                                    |                                          |                                                                                                                          |              |                                  |  |
|                                                                                                                         |                                          |                                                                                                                          |              |                                  |  |
|                                                                                                                         |                                          |                                                                                                                          |              |                                  |  |
|                                                                                                                         |                                          |                                                                                                                          |              |                                  |  |
| A01 04/10<br>REV DAT                                                                                                    |                                          | FIRST ISSUE         SW         **         HD           DESCRIPTION OF REVISIONS         DRAWN         CHKD         APPRD |              |                                  |  |
| STATUS                                                                                                                  |                                          |                                                                                                                          | RINCIPLE     |                                  |  |
| DESIGNERS                                                                                                               |                                          |                                                                                                                          |              |                                  |  |
| DESIGN NetworkRail                                                                                                      |                                          |                                                                                                                          |              |                                  |  |
|                                                                                                                         |                                          |                                                                                                                          |              |                                  |  |
| DELIVERY                                                                                                                |                                          |                                                                                                                          |              |                                  |  |
| Manahastar Squara One, 4 Travia Street Manahastar, M4 2NV                                                               |                                          |                                                                                                                          |              |                                  |  |
| Manchester Square One, 4 Travis Street, Manchester, M1 2NY<br>Tel: 0161 880 3936 Web: www.networkrail.co.uk<br>PROJECT: |                                          |                                                                                                                          |              |                                  |  |
|                                                                                                                         |                                          |                                                                                                                          |              |                                  |  |
| LEC1/10B                                                                                                                |                                          |                                                                                                                          |              |                                  |  |
| CAMDEN WINDING VAULTS                                                                                                   |                                          |                                                                                                                          |              |                                  |  |
| DRAWING TIT                                                                                                             | LE:                                      |                                                                                                                          |              |                                  |  |
|                                                                                                                         |                                          |                                                                                                                          |              |                                  |  |
| PROPOSED GENERAL ARRANGEMENT                                                                                            |                                          |                                                                                                                          |              |                                  |  |
| SHEET 1 OF 2                                                                                                            |                                          |                                                                                                                          |              |                                  |  |
| DESIGNED                                                                                                                |                                          | SIGNED                                                                                                                   | Date         |                                  |  |
| DRAWN                                                                                                                   | N. WIGHTMAN                              | SIGNED                                                                                                                   | 04/1<br>Date | 0/2019                           |  |
| CHECKED                                                                                                                 | S WOLLITER                               | SIGNED                                                                                                                   | Date         | 04/10/2019<br>Date<br>04/10/2019 |  |
| APPROVED                                                                                                                |                                          | SIGNED                                                                                                                   | Date         |                                  |  |
| SCALE (@ A1 SH                                                                                                          | H. DAS<br>EET SIZE = 841 × 594) ELR      | MILEAGE                                                                                                                  | 04/1         | 0/2019                           |  |
| AS SHOWN LEC1 1m 0138yds DRAWING NUMBER REVISION                                                                        |                                          |                                                                                                                          |              |                                  |  |
| 145602-NRD-1705-LEC1-DRG-ECV-000004 A01                                                                                 |                                          |                                                                                                                          |              |                                  |  |
|                                                                                                                         |                                          |                                                                                                                          |              |                                  |  |