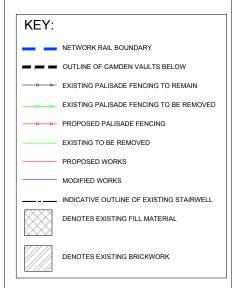

## NETWORK RAIL STANDARD COLOUR CONVENSION:

BLACK = EXISTING WORKS TO BE RETAINED

| 01    | 04/10/19 | FIRST ISSUE              | SW    | **    | H      |  |  |  |  |
|-------|----------|--------------------------|-------|-------|--------|--|--|--|--|
| EV    | DATE     | DESCRIPTION OF REVISIONS | DRAWN | CHK'D | APPR'D |  |  |  |  |
| TA T1 | FATURE . |                          |       |       |        |  |  |  |  |