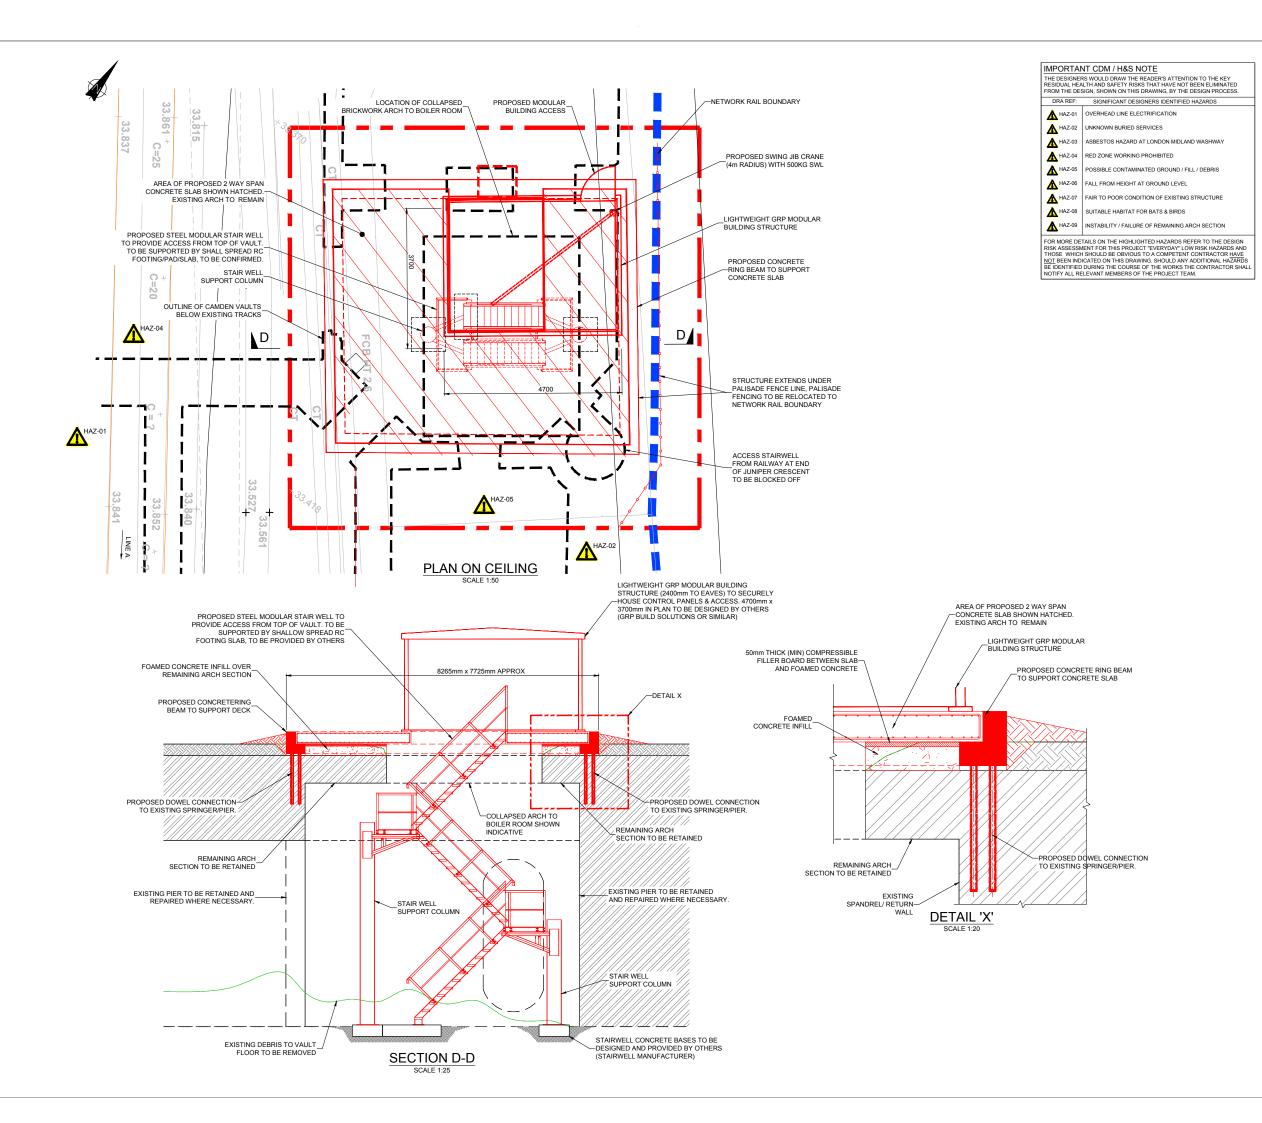

- ALL DIMENSIONS ARE IN MILLIMETRES UNLESS STATED
- DO NOT SCALE FROM THIS DRAWING. IN THE CASE OF DISCREPANCIES BETWEEN DIMENSIONS MARKED ON THE DRAWING AND ACTUAL DIMENSIONS ON SITE. THE CONTRACTOR SHALL BRING THIS TO THE ATTENTION OF THE CLIENTS REPRESENTATIVE.
- THIS DRAWING IS BASED ON AVAILABLE NETWORK RAIL RECORD INFORMATION, A POINT CLOUD / TOPOGRAPHICAL SURVEY UNDERTAKEN BY AECOM (04/12/17), TRIAL PITS (11/11/2017), A GROUND PENETRATING RADAR SURVEY (4/12/17) AND GI BY BOREHOLE SOLUTIONS (15 & 16/04/2019)
- THIS DRAWING SHOULD BE READ IN CONJUNCTION WITH APPROVAL IN PRINCIPLE AND STATEMENT OF DESIGN INTENT DOCUMENTS;
- 145602-NRD-1705-LEC1-F01-ECV-000001 • 145602-NRD-1705-LEC1-F02-ECV-000001
- FOR STRUCTURE SPECIFIC DESIGNERS RISK ASSESSMENT
- REFER TO DOCUMENT:

   145602-NRD-1705-LEC1-RSA-ECV-000001
- WORKS TO BE CARRIED OUT IN ACCORDANCE WITH NRIL3/CIV/140 MODEL CLAUSES FOR SPECIFYING CIVIL ENGINEERING WORKS WITH SITE SPECIFIC REQUIREMENTS TO BE DETAILED AT FORM 003 (DETAILED DESIGN) STAGE.
- REFER TO DRAWING 000002 FOR DEVELOPED SECTIONS

## NETWORK RAIL STANDARD COLOUR CONVENSION:

BLACK = EXISTING WORKS TO BE RETAINED

| 01    | 04/10/19 | FIRST ISSUE              | SW    | **    | H      |  |  |  |  |
|-------|----------|--------------------------|-------|-------|--------|--|--|--|--|
| EV    | DATE     | DESCRIPTION OF REVISIONS | DRAWN | CHK'D | APPR'D |  |  |  |  |
| TA T1 | FATURE . |                          |       |       |        |  |  |  |  |