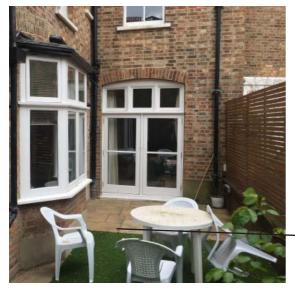

**Proposed Alterations to 41 Heath Hurst Road,** 

London, NW3 2RU For: A. & J. Burman

existing concrete paviors and artificial grass to be removed and replaced with ceramic tiles

existing timber wall to be painted