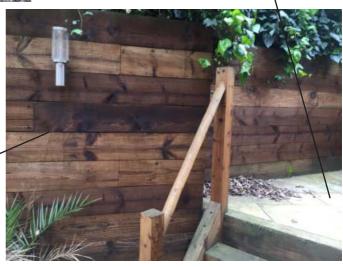

**Proposed Alterations to 41 Heath Hurst Road,** 

London, NW3 2RU For: A. & J. Burman





existing concrete paviors and artificial grass to be removed and replaced with ceramic tiles

existing timber wall to be painted



existing timber slatted fence to be retained

existing timber wall to be painted

timber faced planter to be removed

existing raised terrace area to be removed

existing timber slatted fence to be retained

existing paved area to be replaced with artificial grass

existing timber wall to be painted

## **Existing Rear Terrace**

scale n.t.s. date Nov. '19 Ref. 1598/23



## Alan Campbell Chartered Architect Cliff Bridge Studio, 7 Cliff Bridge Terrace Scarborough, North Yorkshire, YO11 2HA

Tel. 01723 373057 - Fax. 01723 353580 e m a i l - a l a n @ a l a n - c a m p b e l l . c o . u k