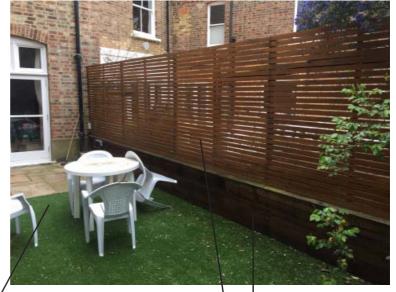

existing timber slatted fence to be retained

existing timber wall to be painted

timber faced planter to be removed

existing raised terrace area to be removed

existing timber slatted fence to be retained

existing paved area to be replaced with artificial grass