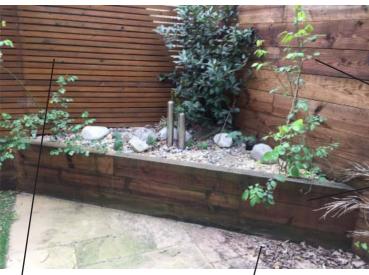

existing timber slatted fence to be retained

existing timber wall to be painted

timber faced planter to be removed

existing raised terrace area to be removed

existing timber slatted fence to be retained

existing paved area to be replaced with artificial grass