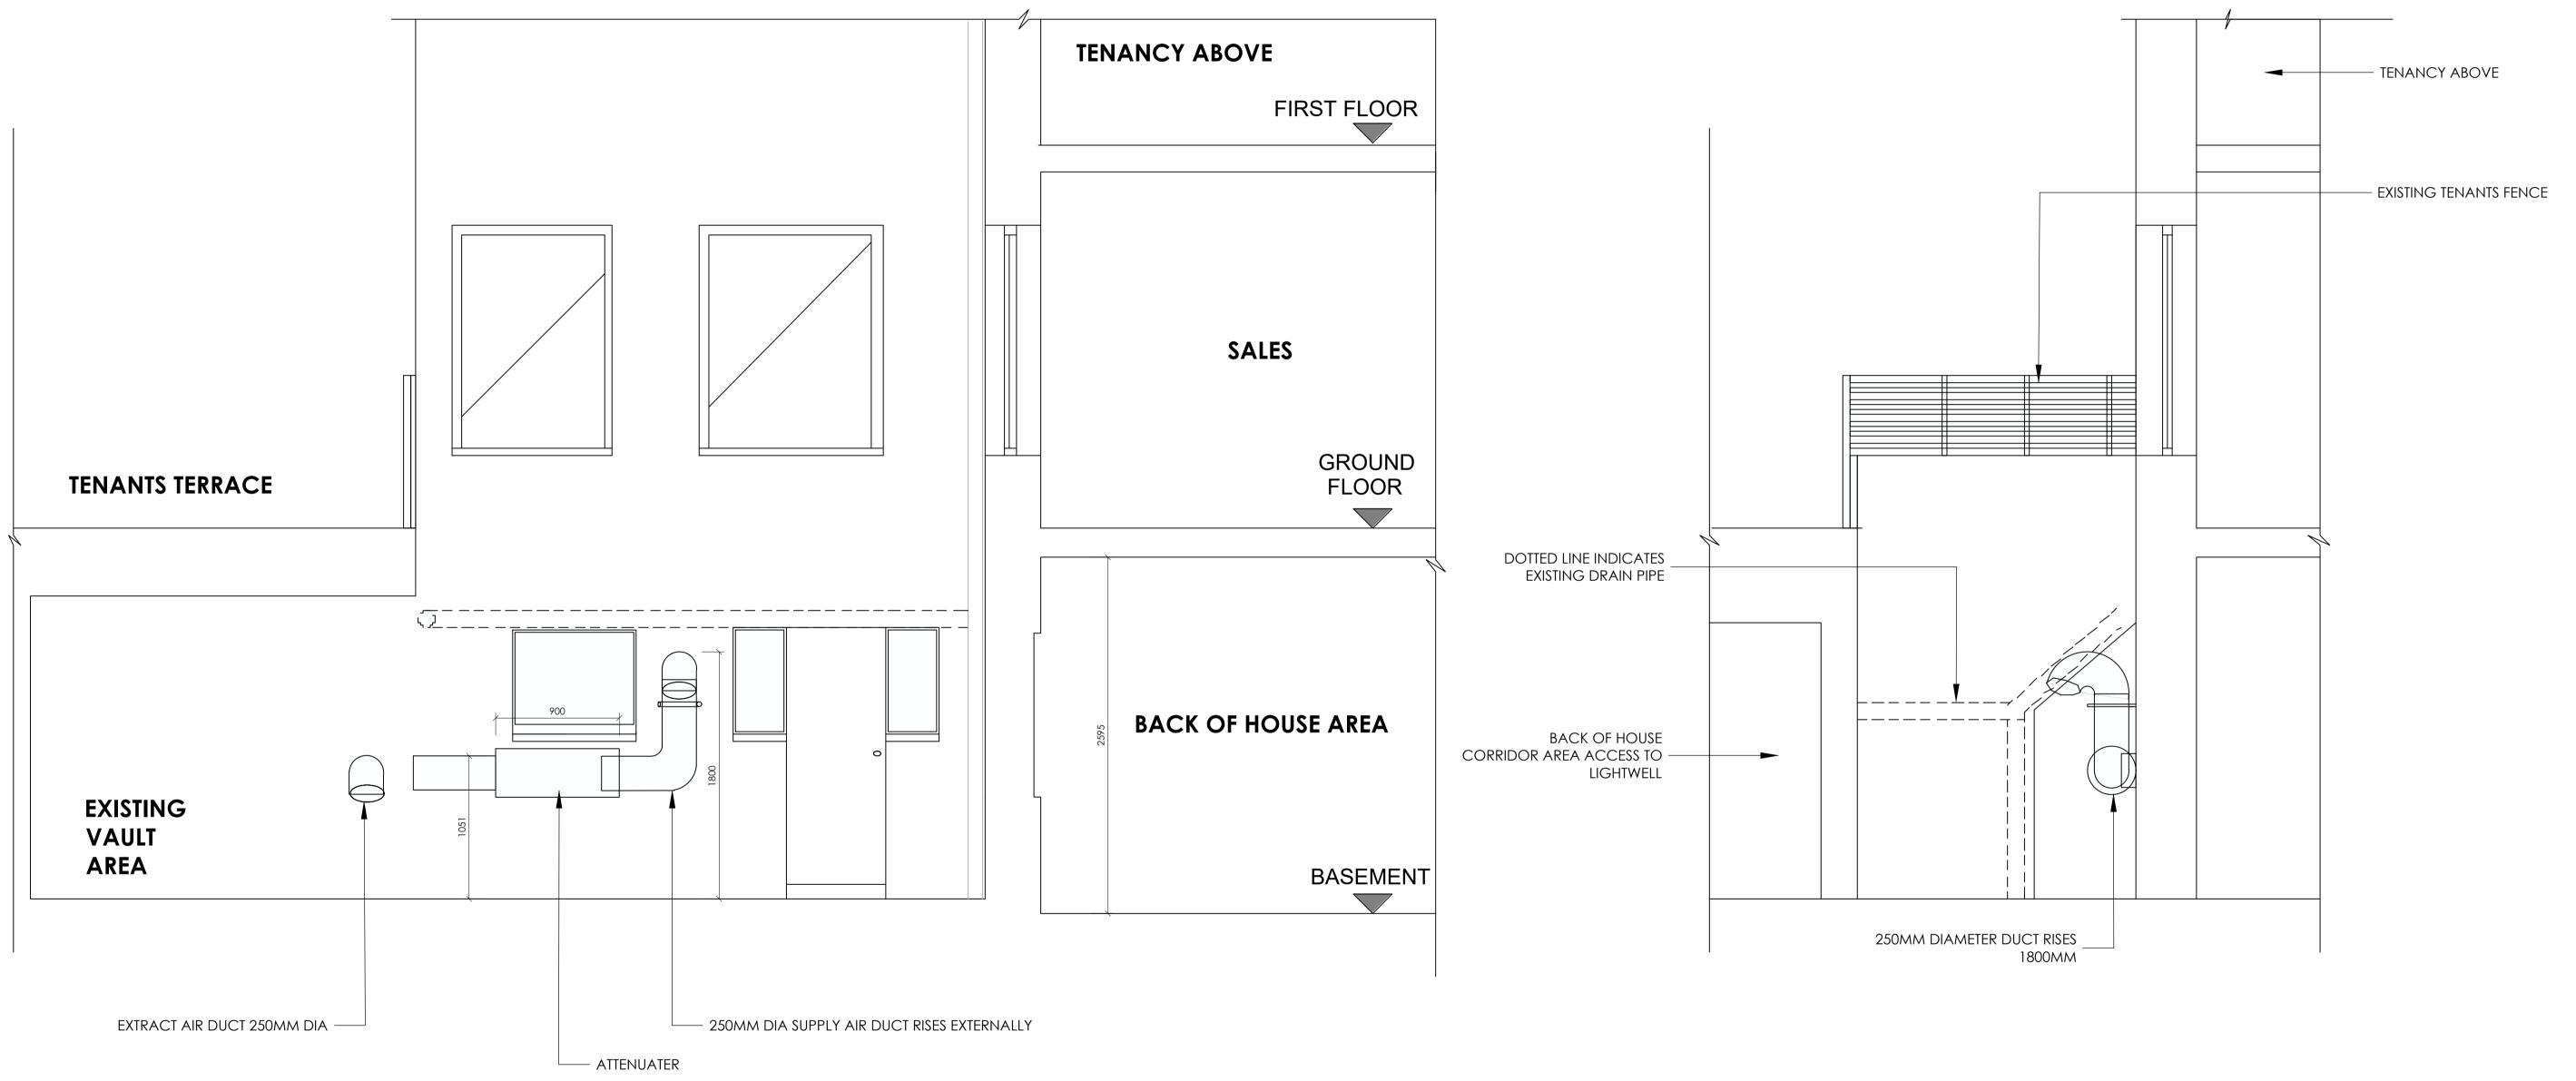

**PROPOSED LIGHTWELL SECTION 01** 3 1:25 @ A1 - 1:50 @ A3

|  | AUTH | I DATE | ©COPYRIGHT REMAINS WITH INK ASSOCIATES LTD.<br>THIS DRAWING IS ISSUED ON THE CONDITION THAT IT IS NOT REPRODUCED, RETAINED OR DISCLOSED TO ANY<br>UNAUTHORIZED PERSON EITHER WHOLLY OR IN PART WITHOUT THE CONSENT IN WRITING OF INK ASSOCIATES LTD.                                                                                                                                                     | DATE CREATED.<br>23.10.2019      | PROJECT TITLE.<br>38 LAMB'S CONDUIT |          |         |  |
|--|------|--------|----------------------------------------------------------------------------------------------------------------------------------------------------------------------------------------------------------------------------------------------------------------------------------------------------------------------------------------------------------------------------------------------------------|----------------------------------|-------------------------------------|----------|---------|--|
|  | ,    | ,      | THIS DRAWING REMAINS THE INTELLECTUAL PROPERTY OF INK ASSOCIATES LTD. (06069944) DO NOT SCALE FROM THIS DRAWING. ALL MEASUREMENTS ARE IN MILLIMETERS UNLESS STATED OTHERWISE. THE GENERAL                                                                                                                                                                                                                | DRAWN BY.<br><b>MR</b>           | STREET, LONDON                      |          |         |  |
|  |      |        | CONTRACTOR (GC) IS RESPONSIBLE TO VERIFY DIMENSIONS ON SITE PRIOR TO MANUFACTURE. ANY DIMENSIONAL<br>DISCREPENCIES ARE TO BE REPORTED TO INK ASSOCIATES LTD IMMEDIATELY. THE GENERAL CONTRACTOR (GC) IS<br>TO PRODUCE A FULL SET OF SCALED CONSTRUCTION DRAWINGS FOR CONSTRUCTION AND APPROVAL PRIOR TO<br>MANUFACTURE. THE CONTRACTOR IS TO ENSURE STRUCTURAL STABILITY OF ALL INSTALLATION DETAILS AND | CHECKED BY.<br>SWB               | CLIENT.<br><b>J CREW</b>            | DWG NO.  | SUFFIX. |  |
|  |      |        | ELEMENTS. ALWAYS REFER TO RELATED DRAWINGS WHEN CONSIDERING INFORMATION CONTAINED WITHIN THIS<br>DRAWING. ALL WORKS CARRIED OUT ON SITE ARE TO BE IN ACCORDANCE WITH ALL CURRENT AND RELEVANT<br>LOCAL BUILDING REGULATIONS AND CONSTRUCTION DESIGN MANAGEMENT (CDM) REGULATIONS. ALL MATERIALS &                                                                                                        | SCALE / SHEET SIZE.<br>AS STATED |                                     | PR-A2-02 | 02      |  |
|  |      |        | SURFACE FINISHES USED ON SITE ARE TO BE IN ACCORDANCE WITH APPROPRIATE FIRE RATINGS AS STIPULATED BY<br>BUILDING CONTROL AND THE LOCAL FIRE OFFICER.                                                                                                                                                                                                                                                     | PRINT DATE. 24/10/2019           | JC-001                              | FR-AZ-UZ | -02     |  |