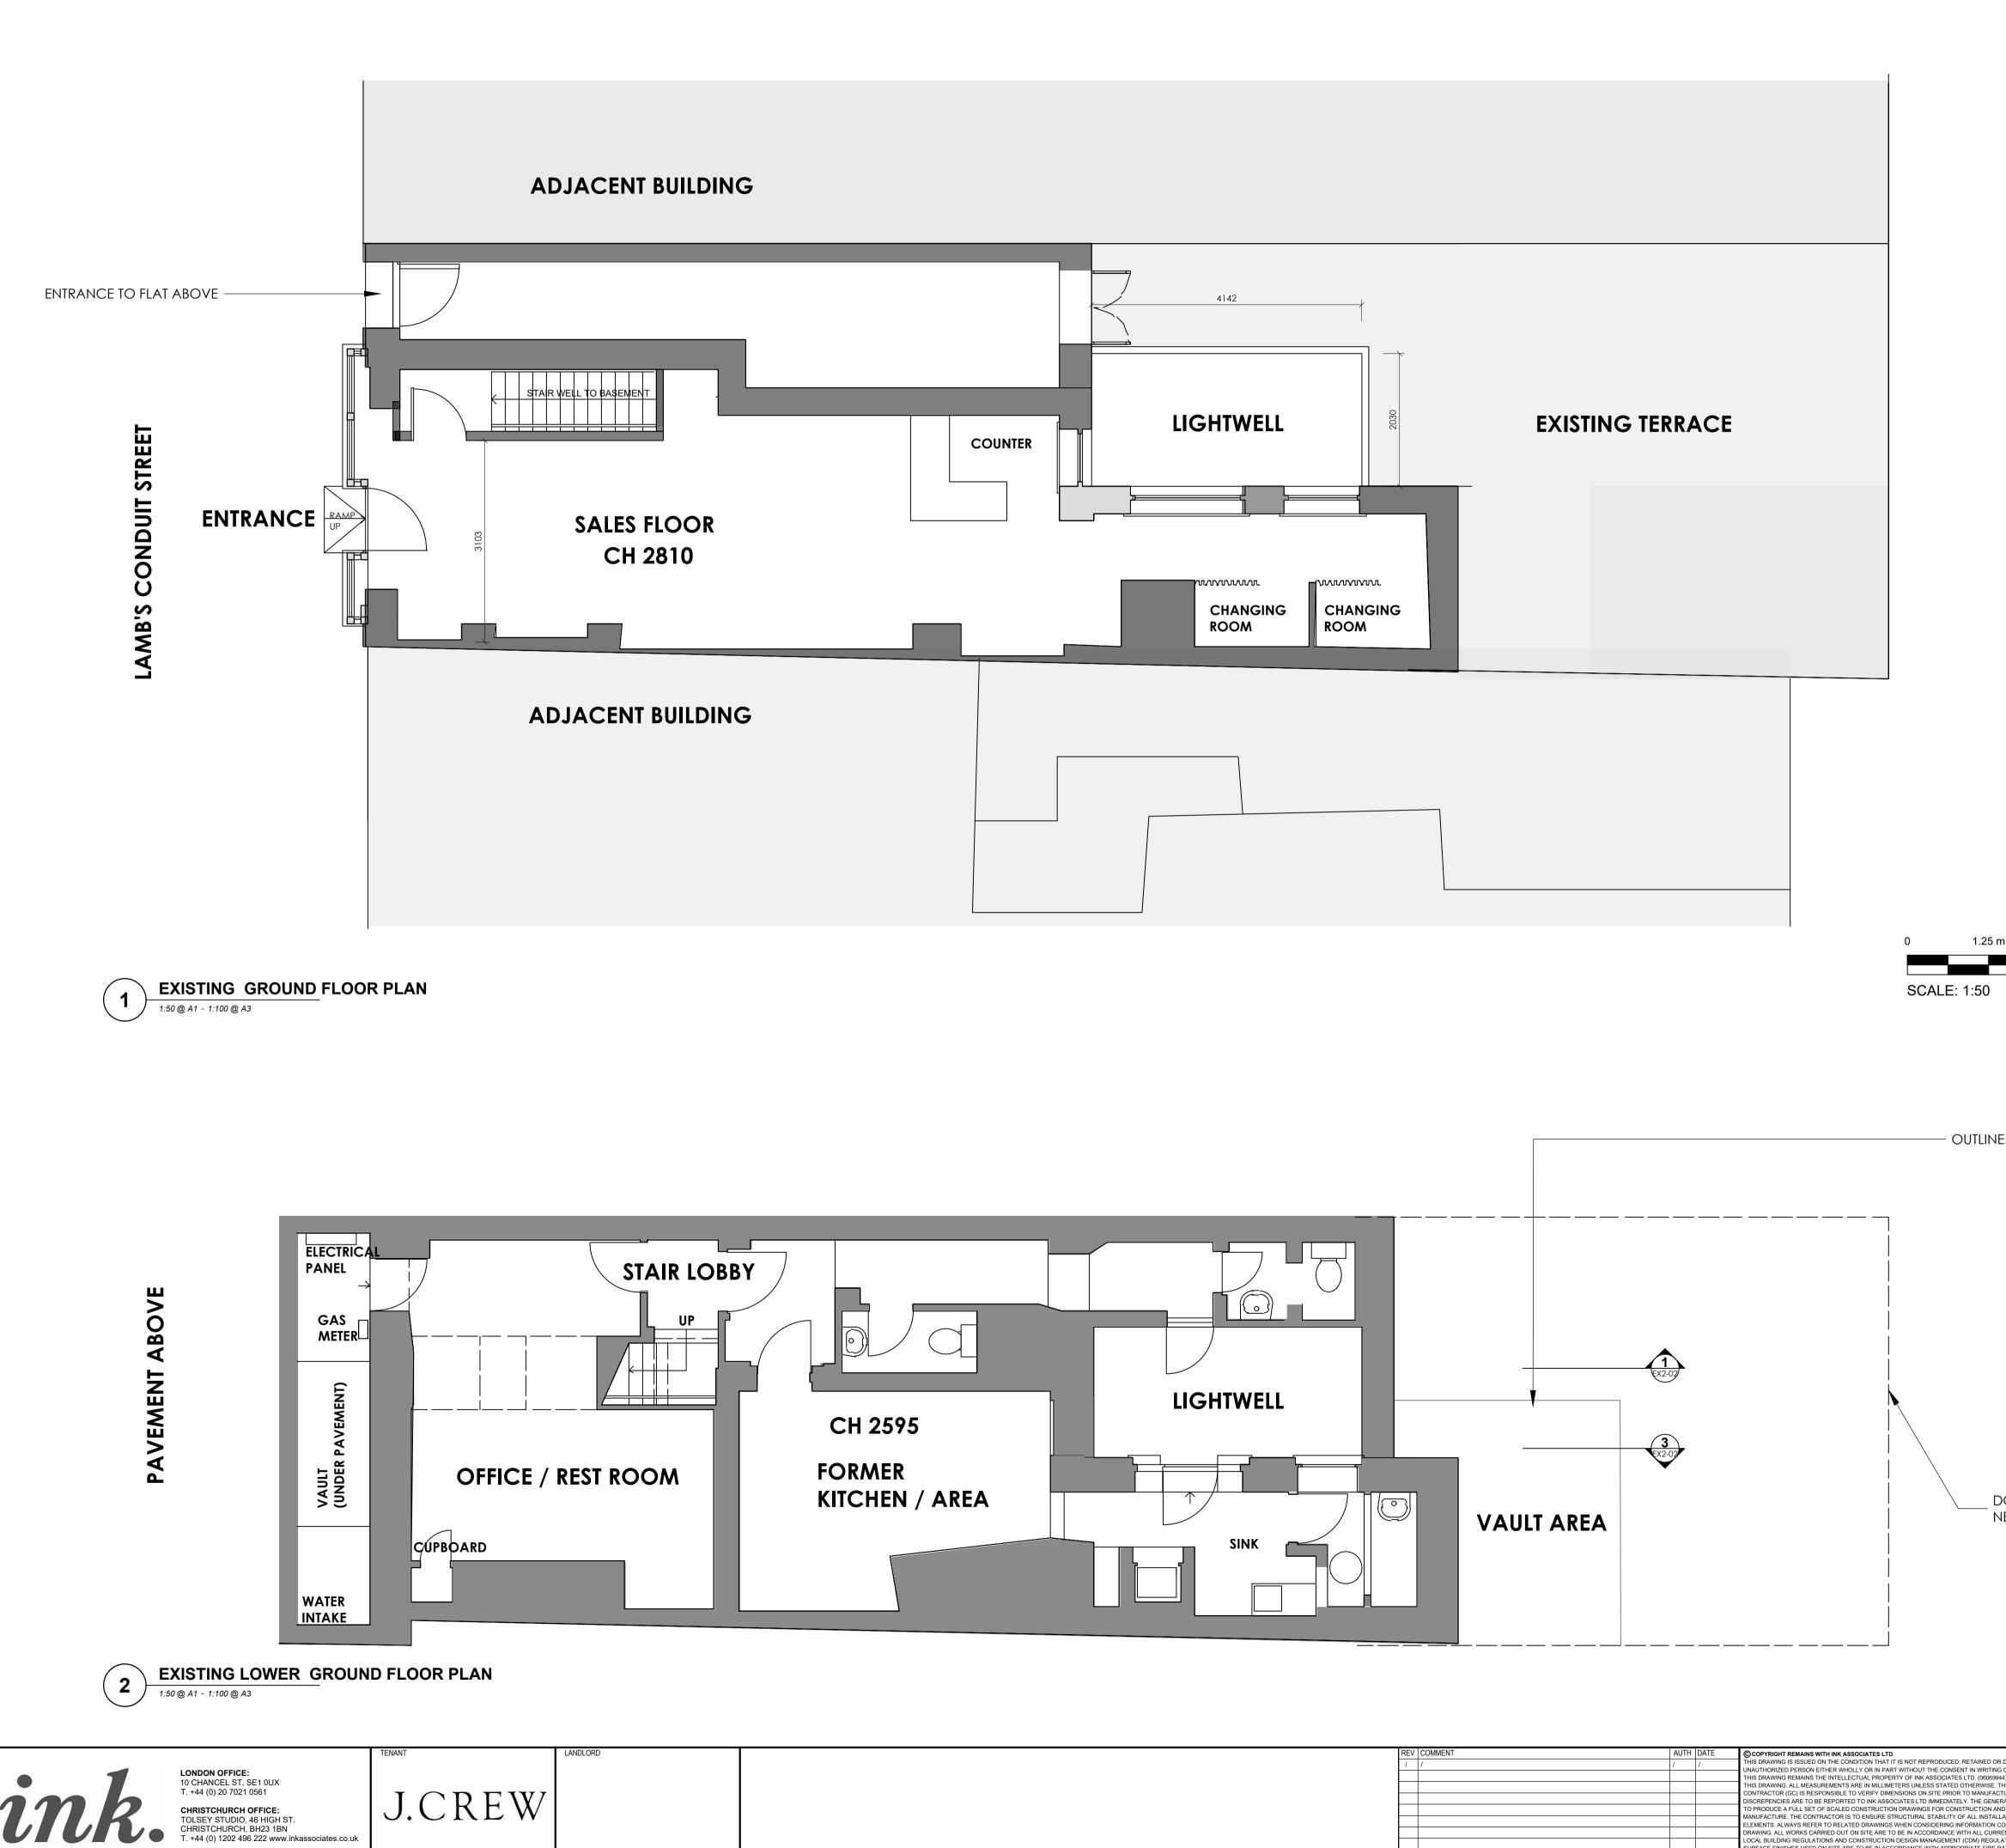

|                                                                                                                                                                         |                                                                       | GENERAL NOTES                             |                |  |
|-------------------------------------------------------------------------------------------------------------------------------------------------------------------------|-----------------------------------------------------------------------|-------------------------------------------|----------------|--|
|                                                                                                                                                                         |                                                                       |                                           |                |  |
|                                                                                                                                                                         |                                                                       |                                           |                |  |
|                                                                                                                                                                         |                                                                       |                                           |                |  |
|                                                                                                                                                                         |                                                                       |                                           |                |  |
|                                                                                                                                                                         |                                                                       |                                           |                |  |
|                                                                                                                                                                         |                                                                       |                                           |                |  |
|                                                                                                                                                                         |                                                                       |                                           |                |  |
|                                                                                                                                                                         |                                                                       |                                           |                |  |
|                                                                                                                                                                         |                                                                       |                                           |                |  |
|                                                                                                                                                                         |                                                                       |                                           |                |  |
|                                                                                                                                                                         |                                                                       |                                           |                |  |
|                                                                                                                                                                         |                                                                       |                                           |                |  |
|                                                                                                                                                                         |                                                                       |                                           |                |  |
| m 2.5 m 5                                                                                                                                                               | m                                                                     |                                           |                |  |
|                                                                                                                                                                         |                                                                       |                                           |                |  |
|                                                                                                                                                                         |                                                                       |                                           |                |  |
| IE OF EXISTING VAULT AREA                                                                                                                                               |                                                                       |                                           |                |  |
|                                                                                                                                                                         |                                                                       |                                           |                |  |
|                                                                                                                                                                         |                                                                       |                                           |                |  |
|                                                                                                                                                                         |                                                                       |                                           |                |  |
|                                                                                                                                                                         |                                                                       |                                           |                |  |
| DOTTED LINE INDICATES EXISTING<br>NEIGHBOURS TERRACE ABOVE GROUND LEVEL                                                                                                 |                                                                       |                                           |                |  |
|                                                                                                                                                                         |                                                                       |                                           |                |  |
|                                                                                                                                                                         |                                                                       |                                           |                |  |
|                                                                                                                                                                         |                                                                       |                                           |                |  |
| 944) DO NOT SCALE FROM DRAWN BY. S<br>. THE GENERAL MR S<br>.CTURE. ANY DIMENSIONAL CHECKED BY.<br>IND APPROVAL PRIOR TO SWB                                            | PROJECT TITLE.<br>AMB'S CONDUIT<br>TREET, LONDON<br>CLIENT.<br>J CREW | EXISTING GROUND AND<br>LOWER GROUND PLANS | DRAWING TITLE. |  |
| AND APPROVAL PROVIDENDATION TO SVVB<br>CONTAINED WITHIN THIS<br>RRENT AND RELEVANT<br>JATIONS. ALL MATERIALS &<br>RATINGS AS STIPULATED BY<br>PRINT DATE.<br>24/10/2019 | PROJECT NO.                                                           | EX1-01                                    |                |  |