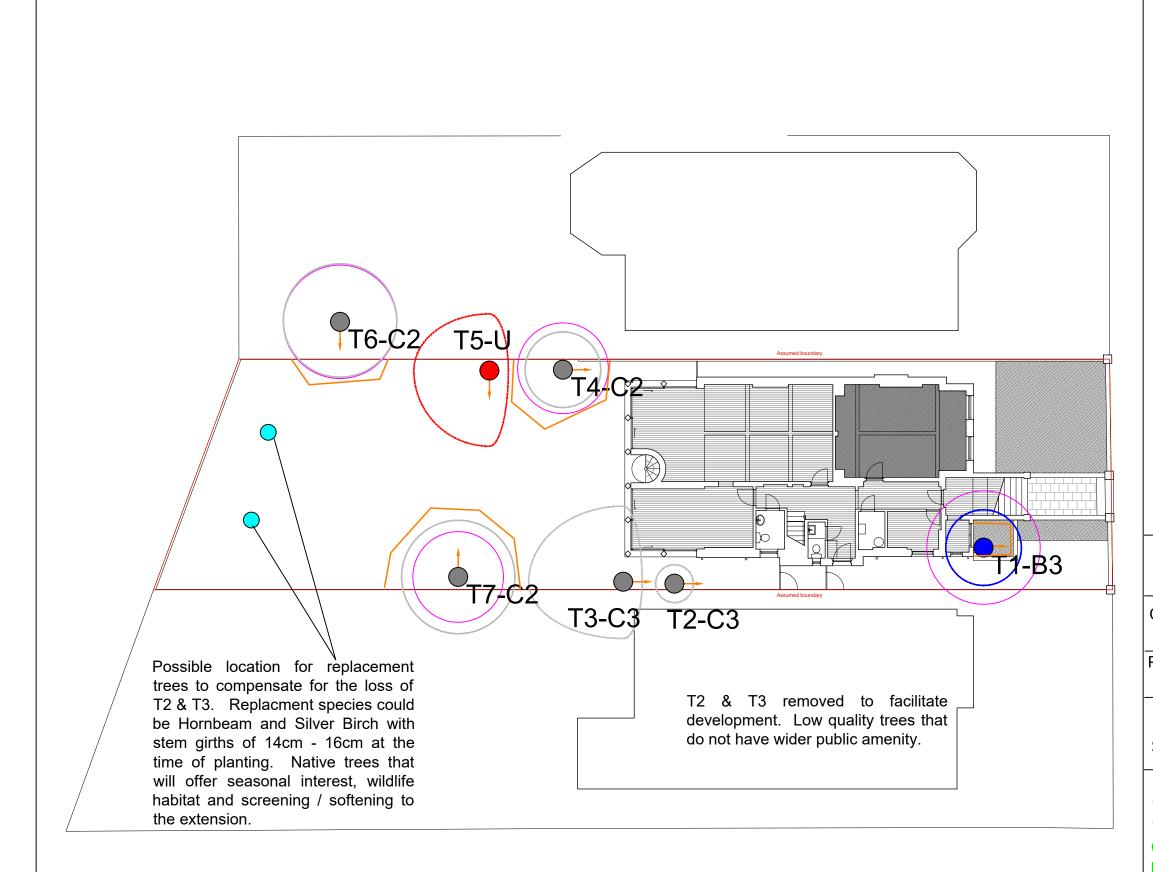

| <u>K E Y</u>                                                                  |
|-------------------------------------------------------------------------------|
| Tree Position with Canopy<br>Spread plus BS5837<br>Category A1, A2 or A3      |
| Tree Position with Canopy<br>Spread plus BS5837<br>Category B1, B2 or B3      |
| Tree Position with Canopy<br>Spread plus BS5837<br>Category C1, C2 or C3      |
| Tree Position with Canopy<br>Spread plus BS5837<br>Category U                 |
| Root Protection Area (RPA)<br>- Based on Simple Radius<br>from Tree           |
| <ul> <li>First significant Branch<br/>direction (FSB)</li> </ul>              |
| - Protective Fence Line                                                       |
| TREE PROTECTION PLAN                                                          |
| CLIENT: Mr E Pine                                                             |
| PROJECT: 21 Maresfield Gardens,<br>London                                     |
| DATE: 7th September 2019                                                      |
| SCALE: 1:200 A3                                                               |
| ANDREW DAY<br>ARBORICULTURALCONSULTANCY LTD                                   |
| CREG NA BAA<br>BROOK ROAD<br>TILLINGHAM<br>ESSEX<br>CMO 7SG                   |
| TEL: 0333 242 7344 MoB: 0777 231 7770<br>EMAIL: andy@andrewdayconsultancy.com |
| Energy and end end y consultancy com                                          |