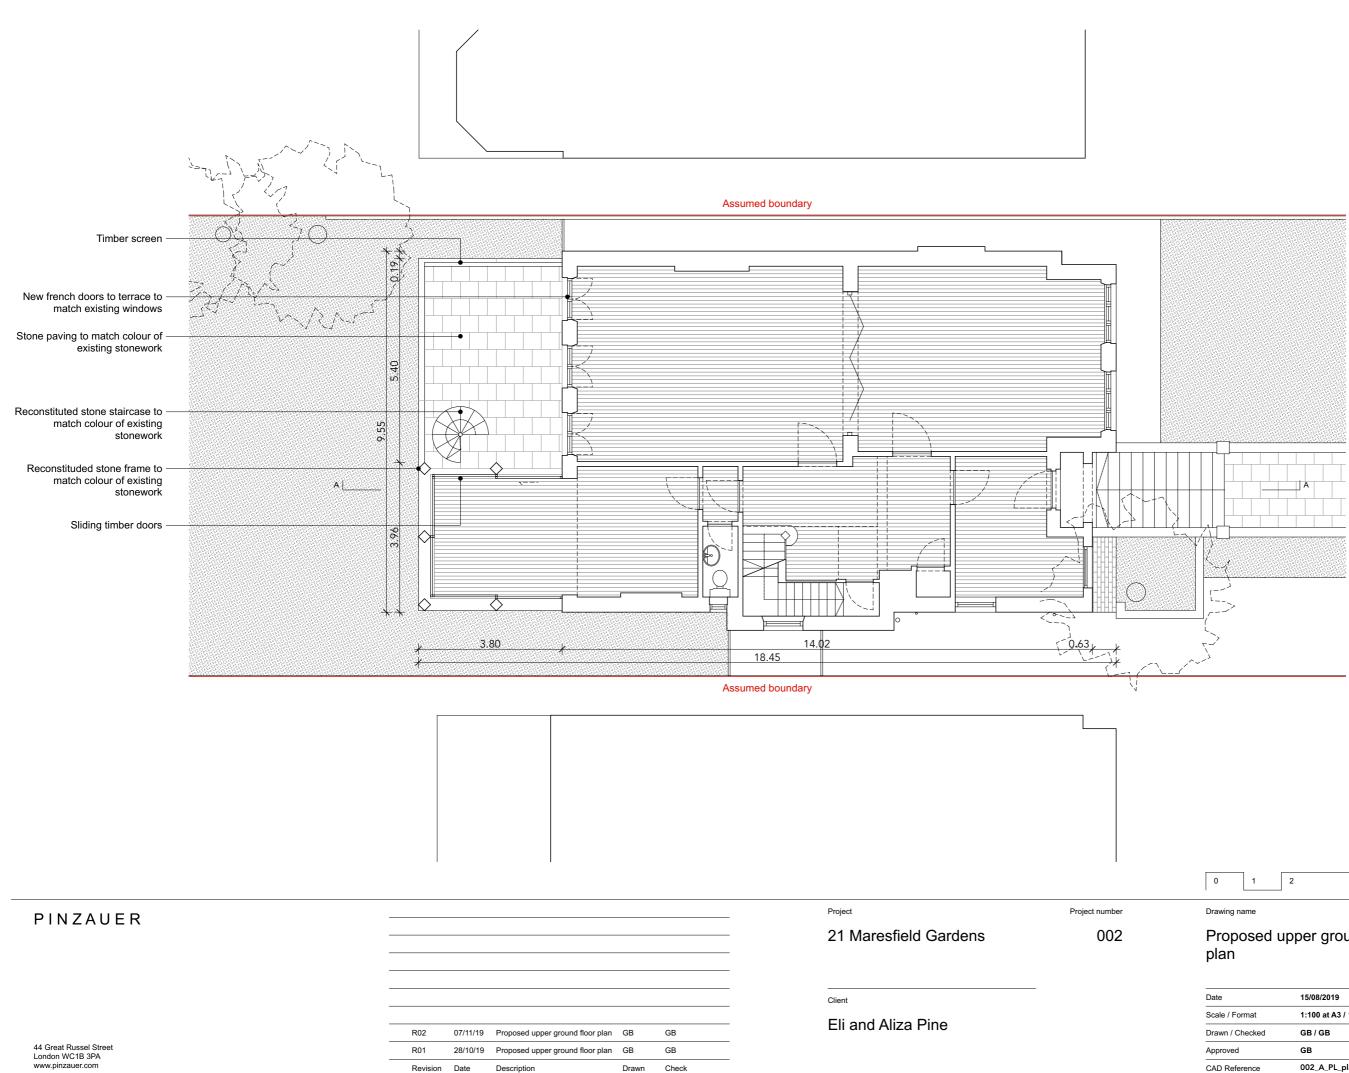

| Date            | 15/08/2019                | Issue        |
|-----------------|---------------------------|--------------|
| Scale / Format  | 1:100 at A3 / 1:50 at A1  | R02          |
| Drawn / Checked | GB / GB                   | For Planning |
| Approved        | GB                        |              |
| CAD Reference   | 002_A_PL_planning_R02.pln |              |

Proposed upper ground floor

Drawing number

5m

|                                         |               |         |             |           |          |                                          | 3.4  |
|-----------------------------------------|---------------|---------|-------------|-----------|----------|------------------------------------------|------|
|                                         |               |         |             |           |          |                                          | 671  |
| 2.1                                     |               |         |             |           | 1.001    |                                          | ÷.   |
|                                         |               |         |             |           |          |                                          | ÷.   |
|                                         |               |         |             |           |          |                                          | 1    |
|                                         |               |         |             |           |          |                                          | ÷.   |
|                                         |               |         |             |           |          |                                          | 2    |
|                                         |               |         |             |           |          |                                          | ÷.   |
|                                         |               |         |             |           |          |                                          | 96.  |
|                                         |               |         |             |           |          |                                          | 22   |
|                                         |               |         |             |           |          |                                          | 2    |
|                                         |               |         |             |           |          |                                          | 82   |
| - S                                     |               |         |             | 1.11      |          |                                          | 1    |
|                                         |               |         |             |           |          |                                          |      |
|                                         |               |         |             |           |          |                                          | 8.   |
|                                         |               |         |             |           |          |                                          |      |
|                                         |               |         |             |           | 94.6     |                                          | 22   |
|                                         |               |         |             |           |          |                                          | Б.   |
|                                         | 1.1           |         |             |           |          |                                          |      |
|                                         |               |         |             |           | 9.02.23  |                                          | 25   |
|                                         |               |         |             |           |          |                                          | 64   |
|                                         | 1.1           |         |             |           |          |                                          | 52.  |
|                                         |               |         |             |           | 1.10     |                                          | œ.,  |
|                                         |               |         |             |           |          |                                          | 1    |
|                                         |               |         |             |           |          |                                          | 1    |
|                                         |               |         |             |           |          |                                          | āe.  |
|                                         |               |         |             |           |          |                                          | ÷2-  |
|                                         |               |         |             |           | 11111    |                                          | 22   |
| 8 B B B B B B B B B B B B B B B B B B B |               |         |             |           |          |                                          | 95   |
|                                         |               |         |             |           | 1.1.1.1  |                                          | ÷.   |
|                                         | 1.1.1.1.1.1.1 |         |             |           |          |                                          | 86.  |
|                                         |               |         |             |           |          |                                          | ÷.   |
|                                         |               |         |             |           |          |                                          | 2.0  |
|                                         |               |         |             | 223003    |          |                                          | ÷.   |
|                                         | 1.1.1.1.1.1   |         |             |           |          |                                          | 1.5  |
|                                         |               |         |             |           |          |                                          | £1.  |
|                                         |               | 24364   |             |           | 1        |                                          | 20   |
|                                         |               |         |             |           |          | 2.5                                      | 12   |
|                                         |               |         | 1.00        |           | 4000     |                                          | 12   |
|                                         |               |         |             |           |          |                                          | ×4.  |
|                                         |               | 4.5.6.5 |             |           |          | C 2 2 2 2                                |      |
|                                         |               |         |             |           |          |                                          | 34   |
|                                         |               |         |             |           |          |                                          | 22   |
|                                         |               |         |             | 2012      |          |                                          |      |
| 지 않는 것을 알았다.                            |               |         | 1. 1. 1. 1. |           |          |                                          | ÷.   |
|                                         |               |         | 12          |           |          |                                          | с.   |
|                                         |               |         |             |           |          |                                          | ÷.   |
| 11.12                                   | 1.1.1         |         |             |           |          |                                          | G. 1 |
|                                         |               |         |             | 949.CeNes |          |                                          | 38.  |
|                                         |               | 9.024   |             |           |          |                                          |      |
|                                         |               |         |             |           | 1.1      |                                          |      |
|                                         | 11.2          |         |             |           |          | 1.1.1.1.1.1.1.1.1.1.1.1.1.1.1.1.1.1.1.1. | 1.   |
|                                         |               |         |             |           |          |                                          | 54   |
|                                         |               |         |             |           |          |                                          |      |
|                                         |               |         |             |           |          |                                          |      |
|                                         |               | 1       |             |           |          |                                          |      |
|                                         |               |         |             |           |          |                                          | _    |
|                                         |               |         |             |           |          |                                          | _    |
|                                         | ╶┤└┐          |         |             |           |          |                                          | _    |
|                                         | ╶┤└┐          |         |             |           |          |                                          | _    |
|                                         |               |         |             |           |          |                                          | _    |
|                                         |               |         |             |           |          |                                          |      |
|                                         |               |         |             |           |          |                                          |      |
|                                         |               |         |             |           |          |                                          |      |
|                                         |               |         |             |           |          |                                          |      |
|                                         |               |         |             |           | A        |                                          |      |
|                                         |               |         |             |           | A        |                                          |      |
|                                         |               |         |             |           | A        |                                          |      |
|                                         |               |         |             |           | A        |                                          |      |
|                                         |               |         |             |           | A        |                                          |      |
|                                         |               |         |             |           | A        |                                          |      |
|                                         |               |         |             |           | A        |                                          |      |
|                                         |               |         |             |           | A        |                                          |      |
|                                         |               |         |             |           | A        |                                          |      |
|                                         |               |         |             |           | A        |                                          |      |
|                                         |               |         |             |           | A        |                                          |      |
|                                         |               |         |             |           | A        |                                          |      |
|                                         |               |         |             |           | A        |                                          |      |
|                                         |               |         |             |           | A        |                                          |      |
|                                         |               |         |             |           | A        |                                          |      |
|                                         |               |         |             |           | A        |                                          |      |
|                                         |               |         |             |           | A        |                                          |      |
|                                         |               |         |             |           | A        |                                          |      |
|                                         |               |         |             |           | A        |                                          |      |
|                                         |               |         |             |           | A        |                                          |      |
|                                         |               |         |             |           | A        |                                          |      |
|                                         |               |         |             |           | A        |                                          |      |
|                                         |               |         |             |           | A        |                                          |      |
|                                         |               |         |             |           | A        |                                          |      |
|                                         |               |         |             |           | A        |                                          |      |
|                                         |               |         |             |           | A        |                                          |      |
|                                         |               |         |             |           | A        |                                          |      |
|                                         |               |         |             |           |          |                                          |      |
|                                         |               |         |             |           | A        |                                          |      |
|                                         |               |         |             |           | A        |                                          |      |
|                                         |               |         |             |           |          |                                          |      |
|                                         |               |         |             |           | <b>A</b> |                                          |      |
|                                         |               |         |             |           |          |                                          |      |
|                                         |               |         |             |           |          |                                          |      |
|                                         |               |         |             |           | A        |                                          |      |
|                                         |               |         |             |           |          |                                          |      |
|                                         |               |         |             |           |          |                                          |      |
|                                         |               |         |             |           |          |                                          |      |
|                                         |               |         |             |           | A        |                                          |      |
|                                         |               |         |             |           |          |                                          |      |
|                                         |               |         |             |           |          |                                          |      |
|                                         |               |         |             |           |          |                                          |      |
|                                         |               |         |             |           |          |                                          |      |
|                                         |               |         |             |           |          |                                          |      |