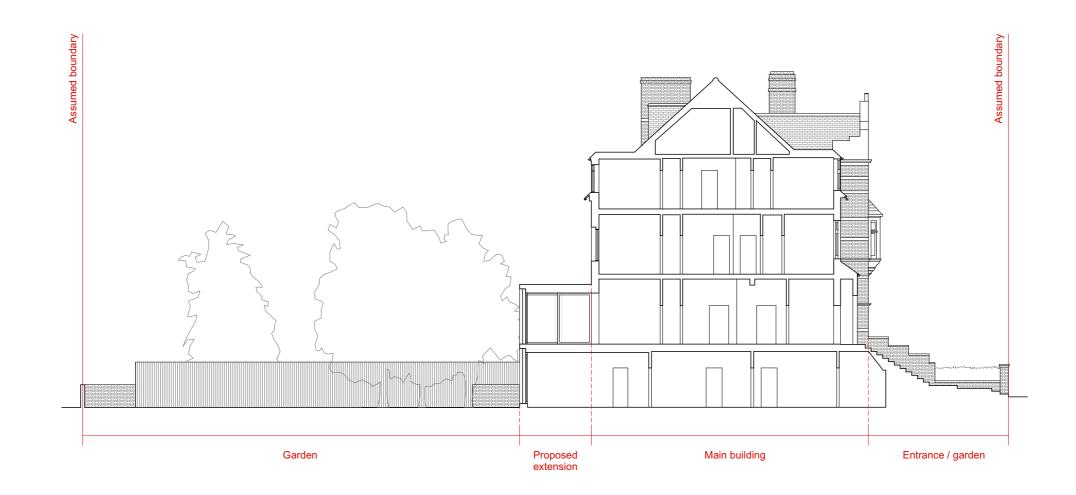

## Proposed site section

# Drawing number

| Date            | 15/08/2019                | Issue        |
|-----------------|---------------------------|--------------|
| Scale / Format  | 1:200 at A3 / 1:100 at A1 | R01          |
| Drawn / Checked | GB / GB                   | For Planning |
| Approved        | GB                        |              |
| CAD Reference   | 002_A_SE_planning_R01.pln |              |