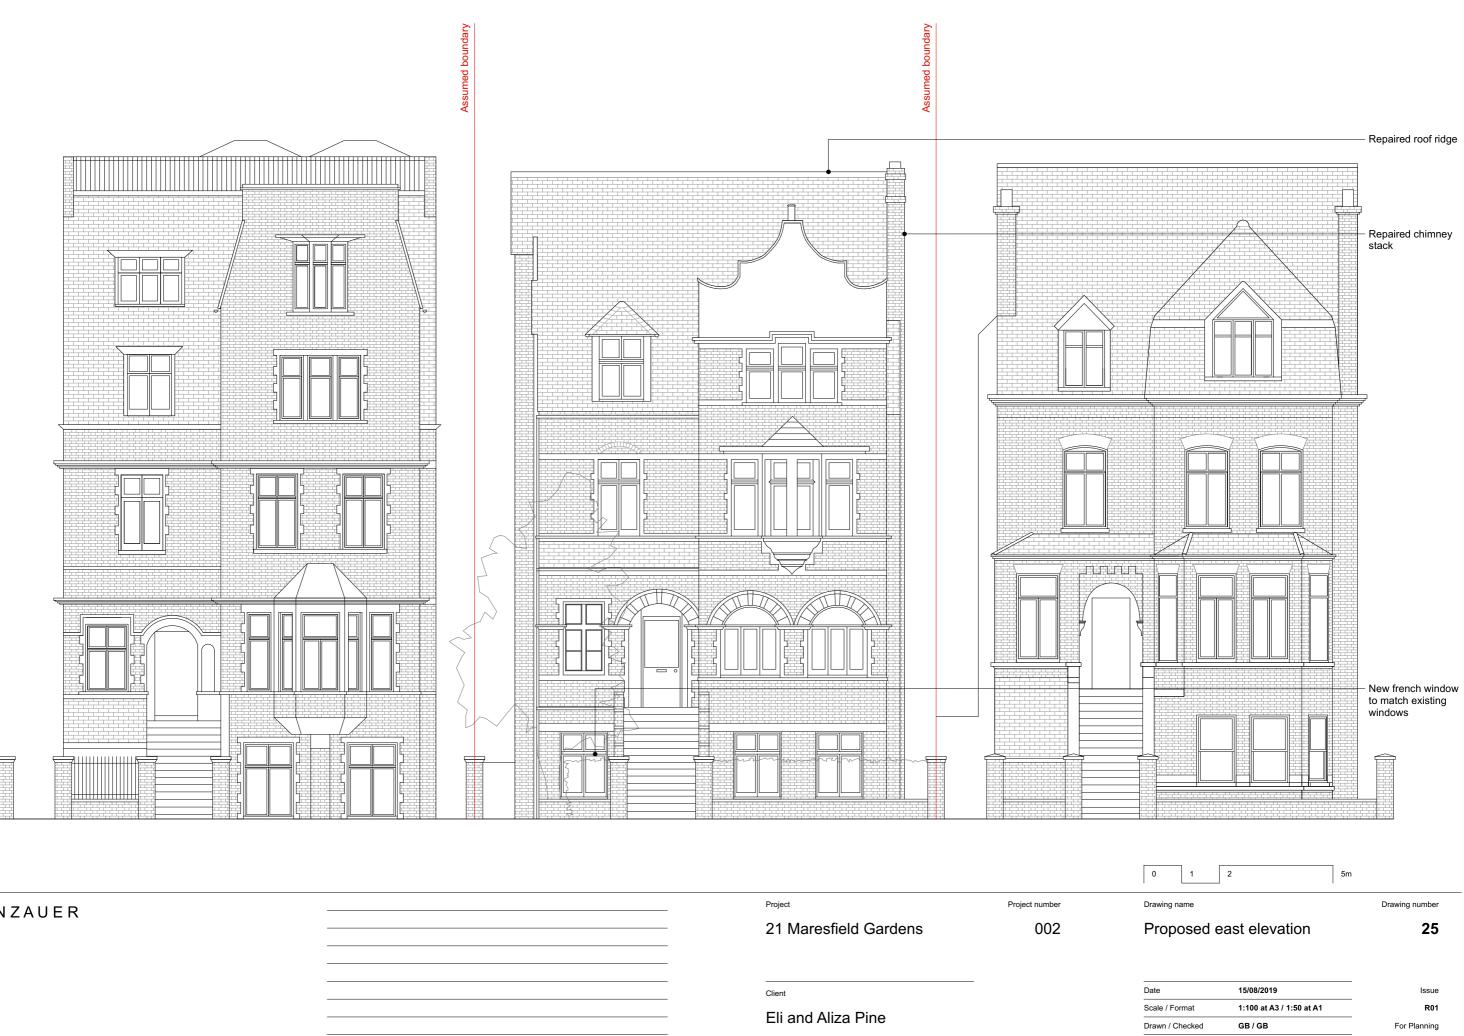

GB 002\_A\_SE\_planning\_R01.pln

CAD Reference

Approved

CAD Reference

GB

002\_A\_EL\_planning\_R01.pln

| PINZAUER                                  |               |                            |       |       | _ | Project               | Project number |
|-------------------------------------------|---------------|----------------------------|-------|-------|---|-----------------------|----------------|
|                                           |               |                            |       |       | - | 21 Maresfield Gardens | 002            |
|                                           |               |                            |       |       | - |                       |                |
|                                           |               |                            |       |       | - | Client                |                |
|                                           |               |                            |       |       | _ | Eli and Aliza Pine    |                |
|                                           |               |                            |       |       | _ |                       |                |
| 44 Great Russel Street<br>London WC1B 3PA | R01 28/10/    | 19 Proposed east elevation | GB    | GB    | _ |                       |                |
| www.pinzauer.com                          | Revision Date | Description                | Drawn | Check | _ |                       |                |