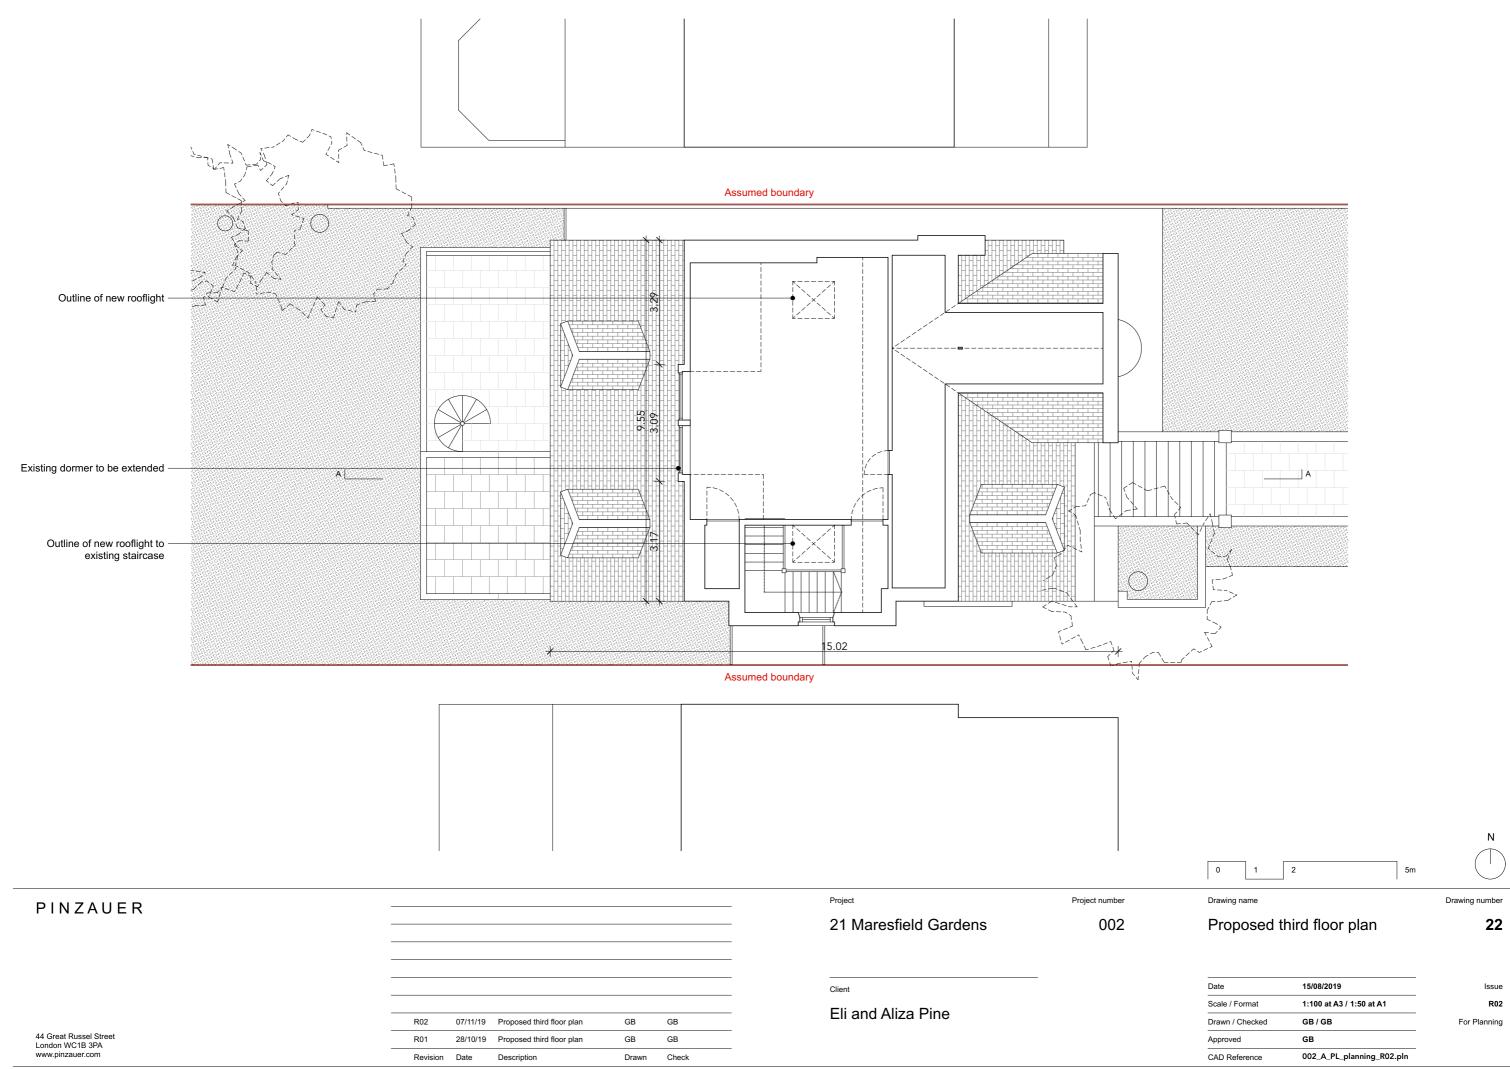

| Date            | 15/08/2019                | Issue        |
|-----------------|---------------------------|--------------|
| Scale / Format  | 1:100 at A3 / 1:50 at A1  | R02          |
| Drawn / Checked | GB / GB                   | For Planning |
| Approved        | GB                        |              |
| CAD Reference   | 002_A_PL_planning_R02.pln |              |