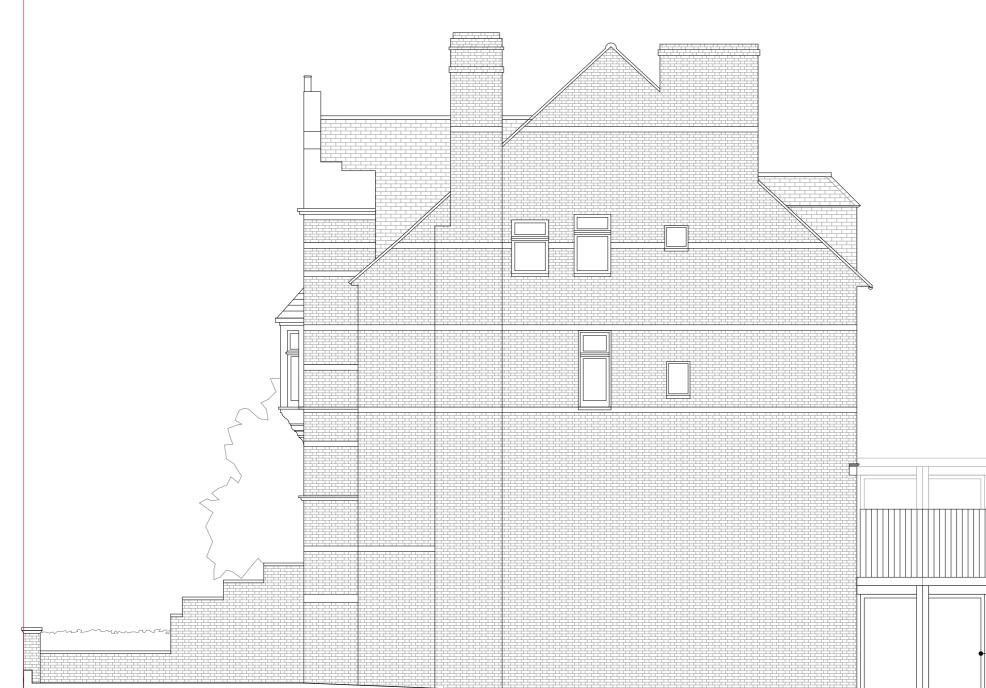

| PINZAUER                                  |          |          |                         |       |       | - | Project               | Project number |
|-------------------------------------------|----------|----------|-------------------------|-------|-------|---|-----------------------|----------------|
|                                           |          |          |                         |       |       | - | 21 Maresfield Gardens | 002            |
|                                           |          |          |                         |       |       | - |                       |                |
|                                           |          |          |                         |       |       | - |                       |                |
|                                           |          |          |                         |       |       | - | Client                |                |
|                                           |          |          |                         |       |       | - | Eli and Aliza Pine    |                |
| 44 Great Russel Street<br>London WC1B 3PA | R01      | 28/10/19 | Proposed west elevation | GB    | GB    | - |                       |                |
| www.pinzauer.com                          | Revision | Date     | Description             | Drawn | Check | - |                       |                |

### Proposed west elevation

Drawing number

| Date            | 15/08/2019                | Issue        |
|-----------------|---------------------------|--------------|
| Scale / Format  | 1:100 at A3 / 1:50 at A1  | R01          |
| Drawn / Checked | GB / GB                   | For Planning |
| Approved        | GB                        |              |
| CAD Reference   | 002_A_EL_planning_R01.pln |              |