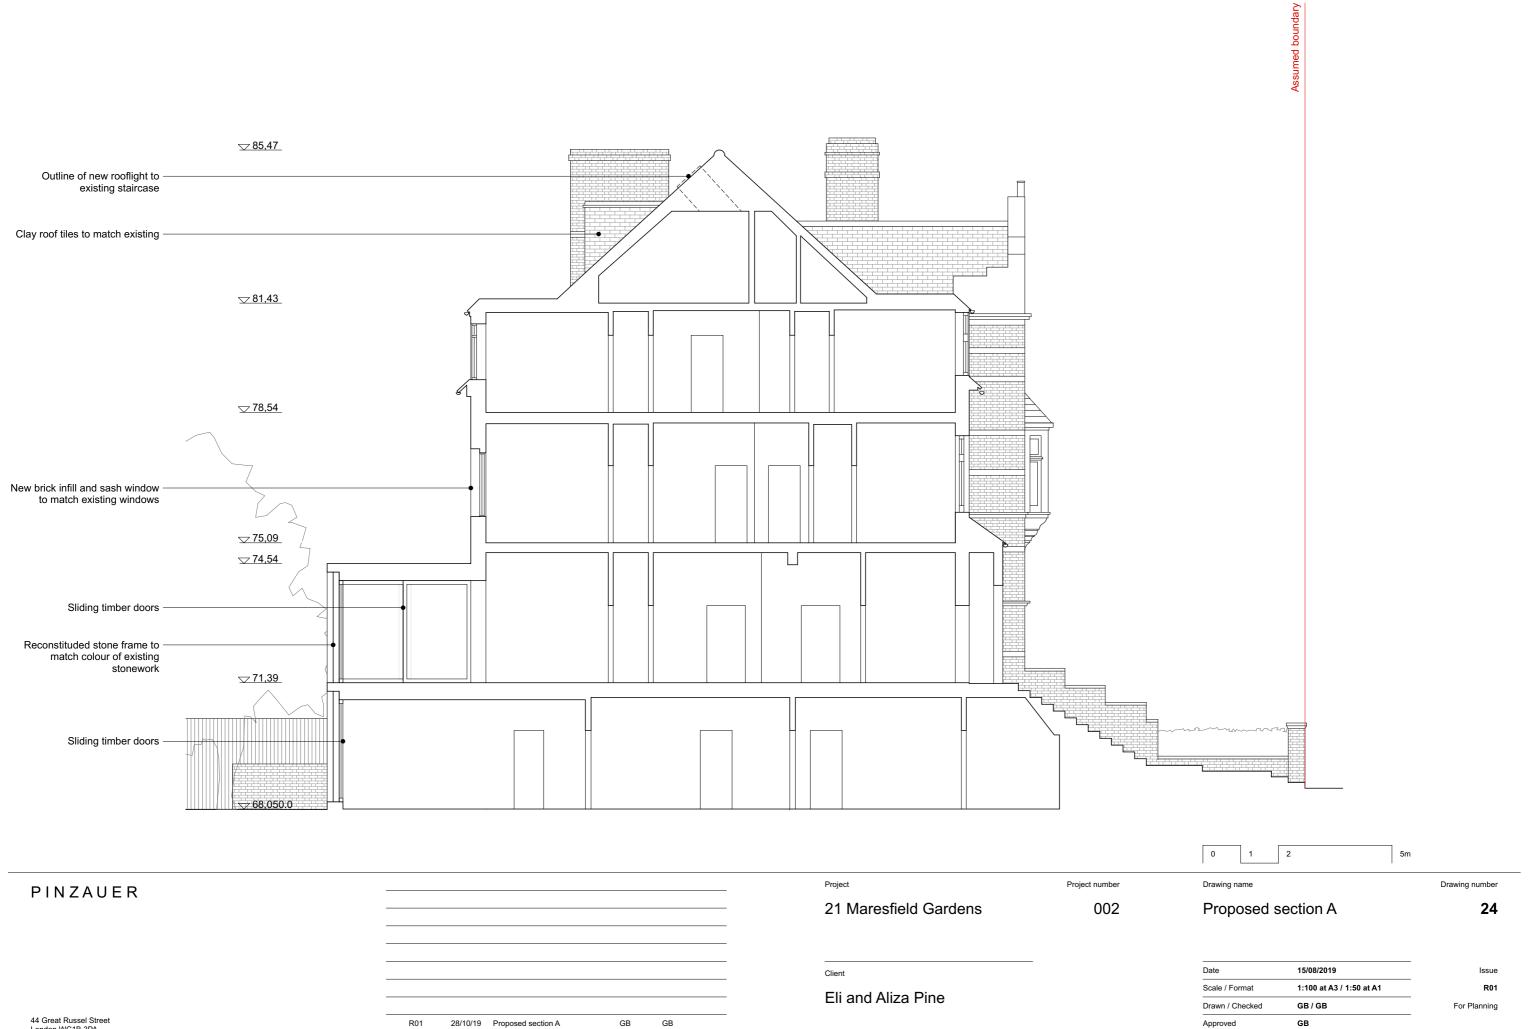

Drawing number

5m

| PINZAUER               |               |                      |       |       | - | Project               | Project number |
|------------------------|---------------|----------------------|-------|-------|---|-----------------------|----------------|
| -                      |               |                      |       |       | - | 21 Maresfield Gardens | 002            |
|                        |               |                      |       |       | - |                       |                |
| -                      |               |                      |       |       | - | Client                |                |
|                        |               |                      |       |       | - | Eli and Aliza Pine    |                |
| 44 Great Russel Street | R01 28/10/1   | 9 Proposed section A | GB    | GB    | - |                       |                |
| London WC1B 3PA        | Revision Date | Description          | Drawn | Check | - |                       |                |

## Proposed site section