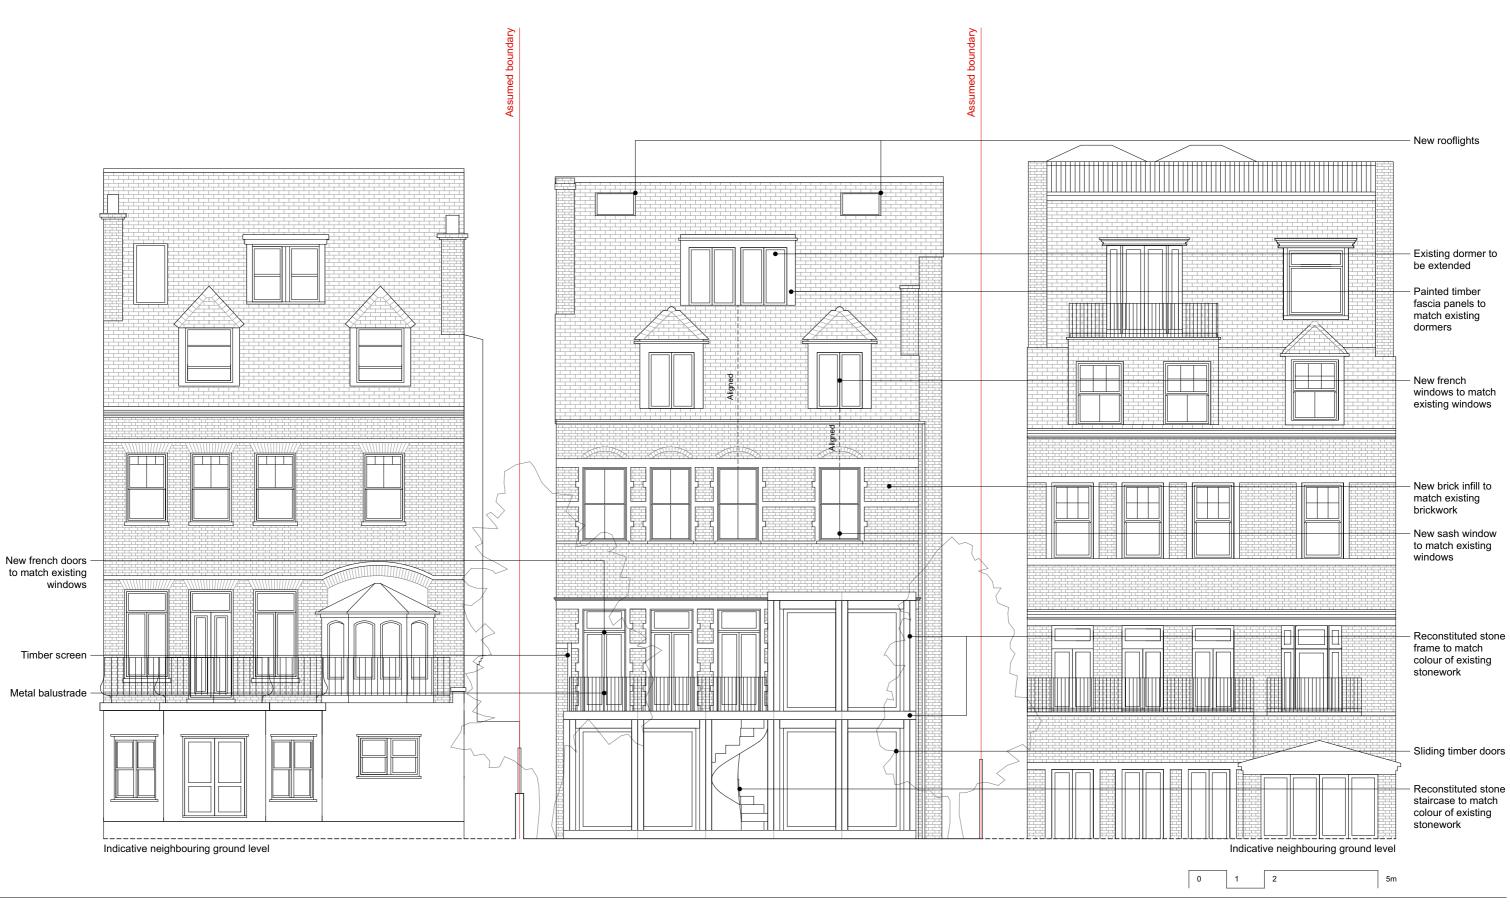

| PINZAUER                                  |          |          |                          |       |       | Project               | Project number |
|-------------------------------------------|----------|----------|--------------------------|-------|-------|-----------------------|----------------|
|                                           |          |          |                          |       |       | 21 Maresfield Gardens | 002            |
|                                           |          |          |                          |       |       |                       |                |
|                                           |          |          |                          |       |       | Client                |                |
|                                           |          |          |                          |       |       | Eli and Aliza Pine    |                |
|                                           | R02      | 07/11/19 | Proposed north elevation | GB    | GB    |                       |                |
| 44 Great Russel Street<br>London WC1B 3PA | R01      | 28/10/19 | Proposed north elevation | GB    | GB    |                       |                |
| www.pinzauer.com                          | Revision | Date     | Description              | Drawn | Check |                       |                |

|   |                 |                 |           |    | – Timber screen                                                                                                               |
|---|-----------------|-----------------|-----------|----|-------------------------------------------------------------------------------------------------------------------------------|
|   |                 |                 | _         |    | <ul> <li>Reconstituted stone<br/>frame to match<br/>colour of existing<br/>stonework</li> <li>Sliding timber doors</li> </ul> |
| - | 0 1             | 2               | -         | 5m |                                                                                                                               |
|   | Drawing name    |                 |           |    | Drawing number                                                                                                                |
|   | Proposed no     | orth eleva      | ition     |    | 26                                                                                                                            |
|   | Date            | 15/08/2019      |           |    | Issue                                                                                                                         |
|   | Scale / Format  | 1:100 at A3 / 1 | :50 at A1 |    | R02                                                                                                                           |
|   | Drawn / Checked | GB / GB         |           |    | For Planning                                                                                                                  |
|   | Approved        | GB              |           |    |                                                                                                                               |

002\_A\_EL\_planning\_R02.pln

CAD Reference

| • • • • • • • • • • • • • • • • • • • • | ——— Timber screer                                              |
|-----------------------------------------|----------------------------------------------------------------|
|                                         | Reconstituted<br>frame to matc<br>colour of exist<br>stonework |
|                                         | Sliding timber                                                 |