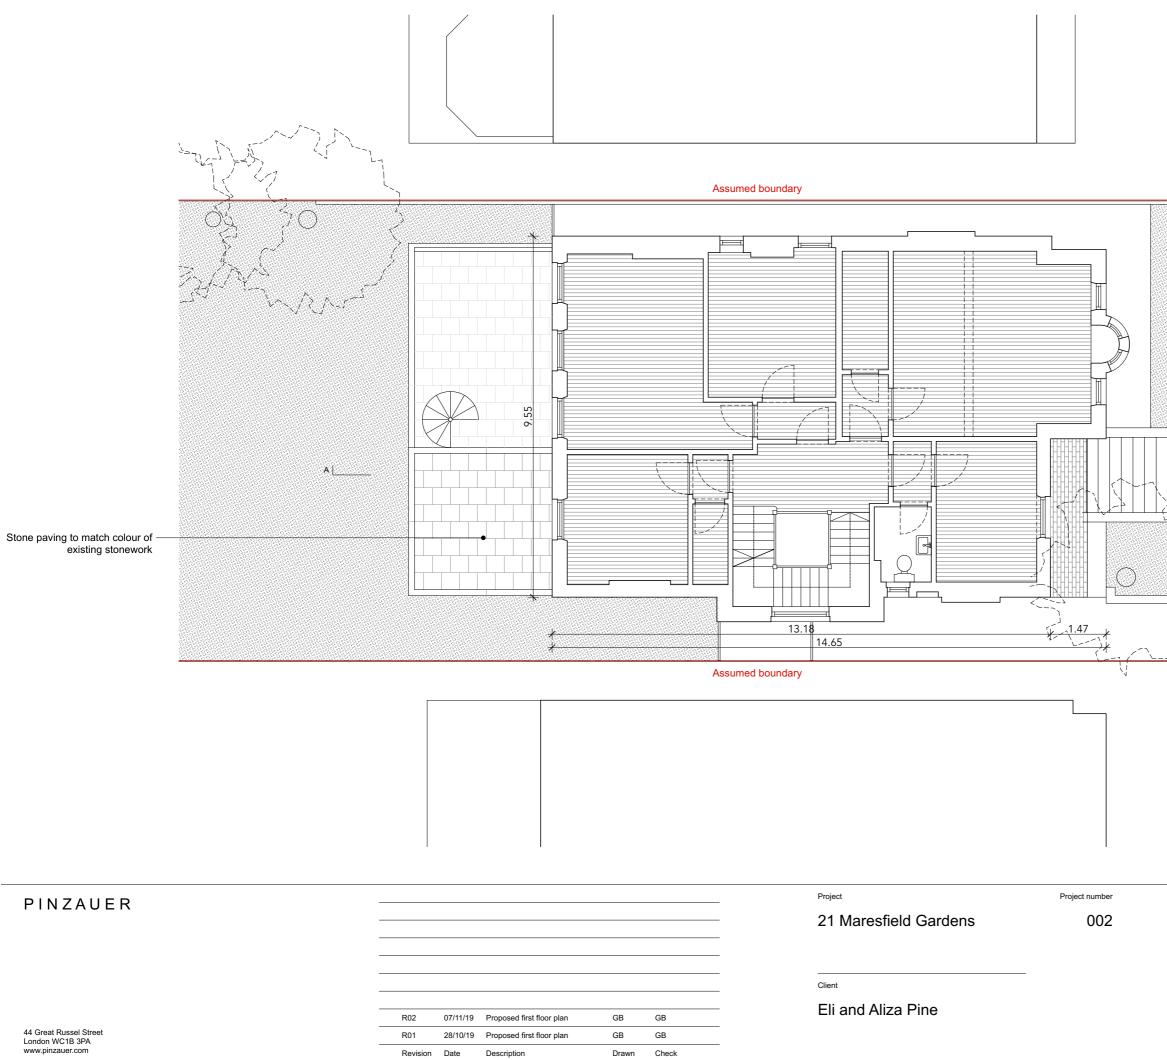

| Date            | 15/08/2019                | Issue        |
|-----------------|---------------------------|--------------|
| Scale / Format  | 1:100 at A3 / 1:50 at A1  | R02          |
| Drawn / Checked | GB / GB                   | For Planning |
| Approved        | GB                        |              |
| CAD Reference   | 002_A_PL_planning_R02.pln |              |

Drawing number

20

5m

0

Drawing name

1 2

Proposed first floor plan

PINZAUER