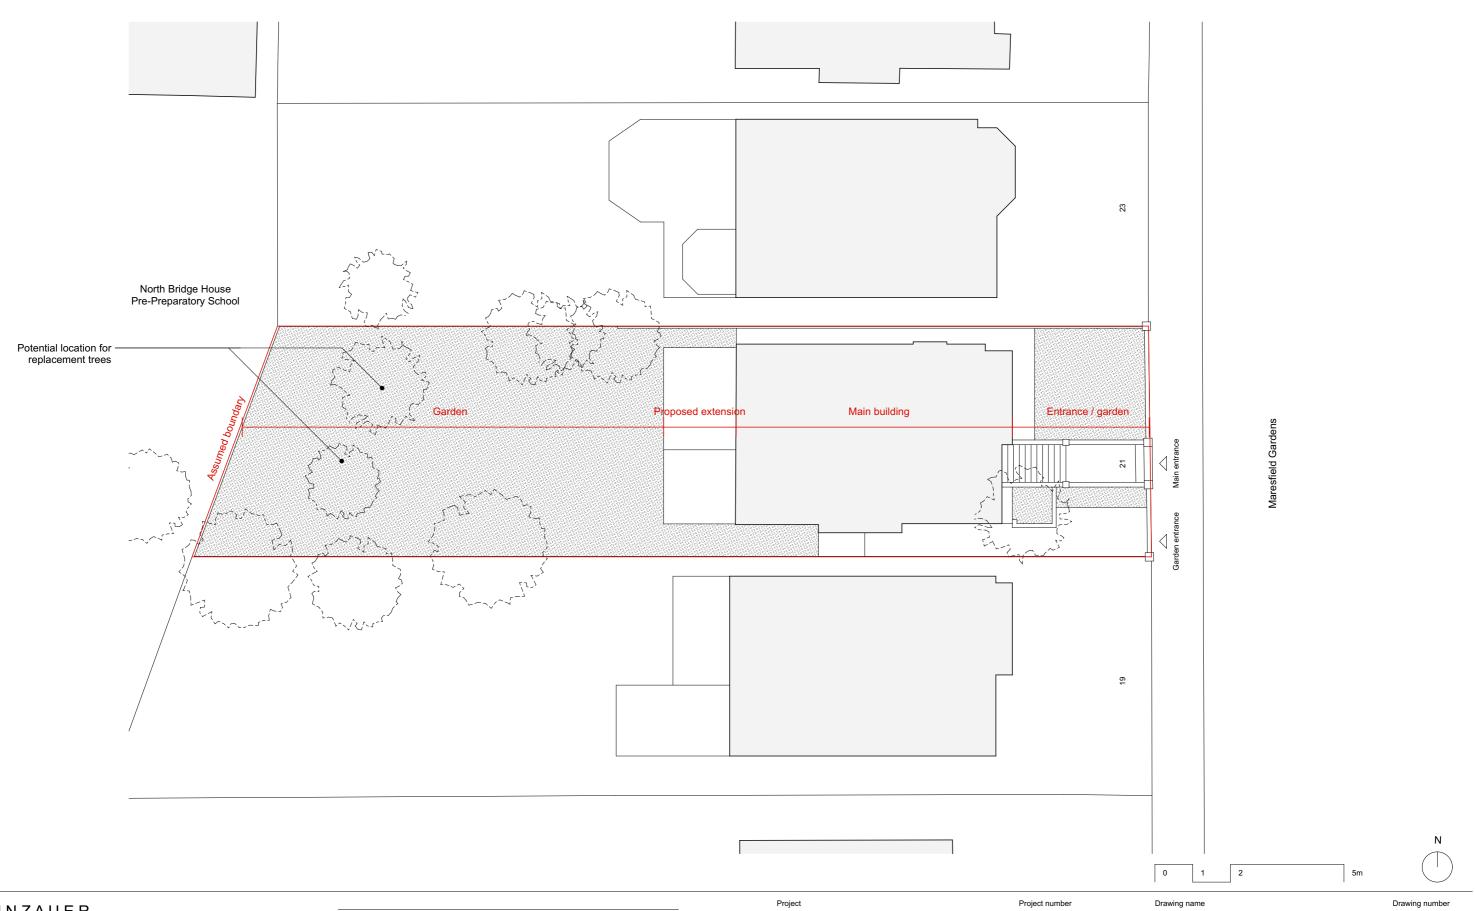

| PINZAUER -                                |          |          |                    |       |       |   | Project               | Project number |
|-------------------------------------------|----------|----------|--------------------|-------|-------|---|-----------------------|----------------|
| -                                         |          |          |                    |       |       |   | 21 Maresfield Gardens | 002            |
| -                                         |          |          |                    |       |       |   |                       |                |
| -                                         |          |          |                    |       |       |   |                       |                |
| -                                         |          |          |                    |       |       |   | Client                |                |
| -                                         |          |          |                    |       |       |   | Eli and Aliza Pine    |                |
| 44 Great Russel Street<br>London WC1B 3PA | R01      | 07/11/19 | Proposed site plan | GB    | GB    |   |                       |                |
| www.pinzauer.com                          | Revision | Date     | Description        | Drawn | Check | - |                       |                |

## Proposed site plan

| Date            | 15/08/2019                | Issue        |
|-----------------|---------------------------|--------------|
| Scale / Format  | 1:200 at A3 / 1:100 at A1 | R01          |
| Drawn / Checked | GB / GB                   | For Planning |
| Approved        | GB                        |              |
| CAD Reference   | 002 A PL planning R02.pln |              |

0 1 2

5m

Drawing name