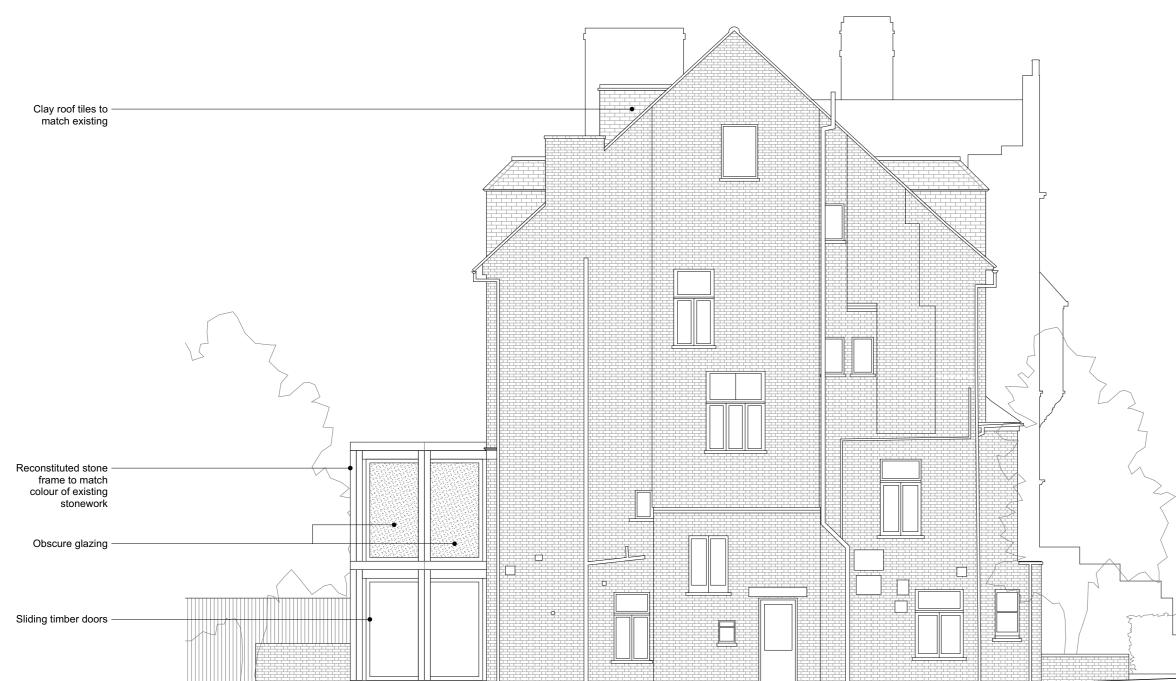

| PINZAUER                                  |          |          |                          |       |       | Project               | Project number |
|-------------------------------------------|----------|----------|--------------------------|-------|-------|-----------------------|----------------|
|                                           |          |          |                          |       |       | 21 Maresfield Gardens | 002            |
|                                           |          |          |                          |       |       |                       |                |
|                                           |          |          |                          |       |       | Client                |                |
|                                           |          |          |                          |       |       | Eli and Aliza Pine    |                |
|                                           | R02      | 07/11/19 | Proposed north elevation | GB    | GB    |                       |                |
| 44 Great Russel Street<br>London WC1B 3PA | R01      | 28/10/19 | Proposed north elevation | GB    | GB    |                       |                |
| www.pinzauer.com                          | Revision | Date     | Description              | Drawn | Check |                       |                |

|   |                 |                 |           |    | – Timber screen                                                                                                               |
|---|-----------------|-----------------|-----------|----|-------------------------------------------------------------------------------------------------------------------------------|
|   |                 |                 | _         |    | <ul> <li>Reconstituted stone<br/>frame to match<br/>colour of existing<br/>stonework</li> <li>Sliding timber doors</li> </ul> |
| - | 0 1             | 2               | -         | 5m |                                                                                                                               |
|   | Drawing name    |                 |           |    | Drawing number                                                                                                                |
|   | Proposed no     | orth eleva      | ition     |    | 26                                                                                                                            |
|   | Date            | 15/08/2019      |           |    | Issue                                                                                                                         |
|   | Scale / Format  | 1:100 at A3 / 1 | :50 at A1 |    | R02                                                                                                                           |
|   | Drawn / Checked | GB / GB         |           |    | For Planning                                                                                                                  |
|   | Approved        | GB              |           |    |                                                                                                                               |

002\_A\_EL\_planning\_R02.pln

CAD Reference

| • • • • • • • • • • • • • • • • • • • • | ——— Timber screer                                              |
|-----------------------------------------|----------------------------------------------------------------|
|                                         | Reconstituted<br>frame to matc<br>colour of exist<br>stonework |
|                                         | Sliding timber                                                 |