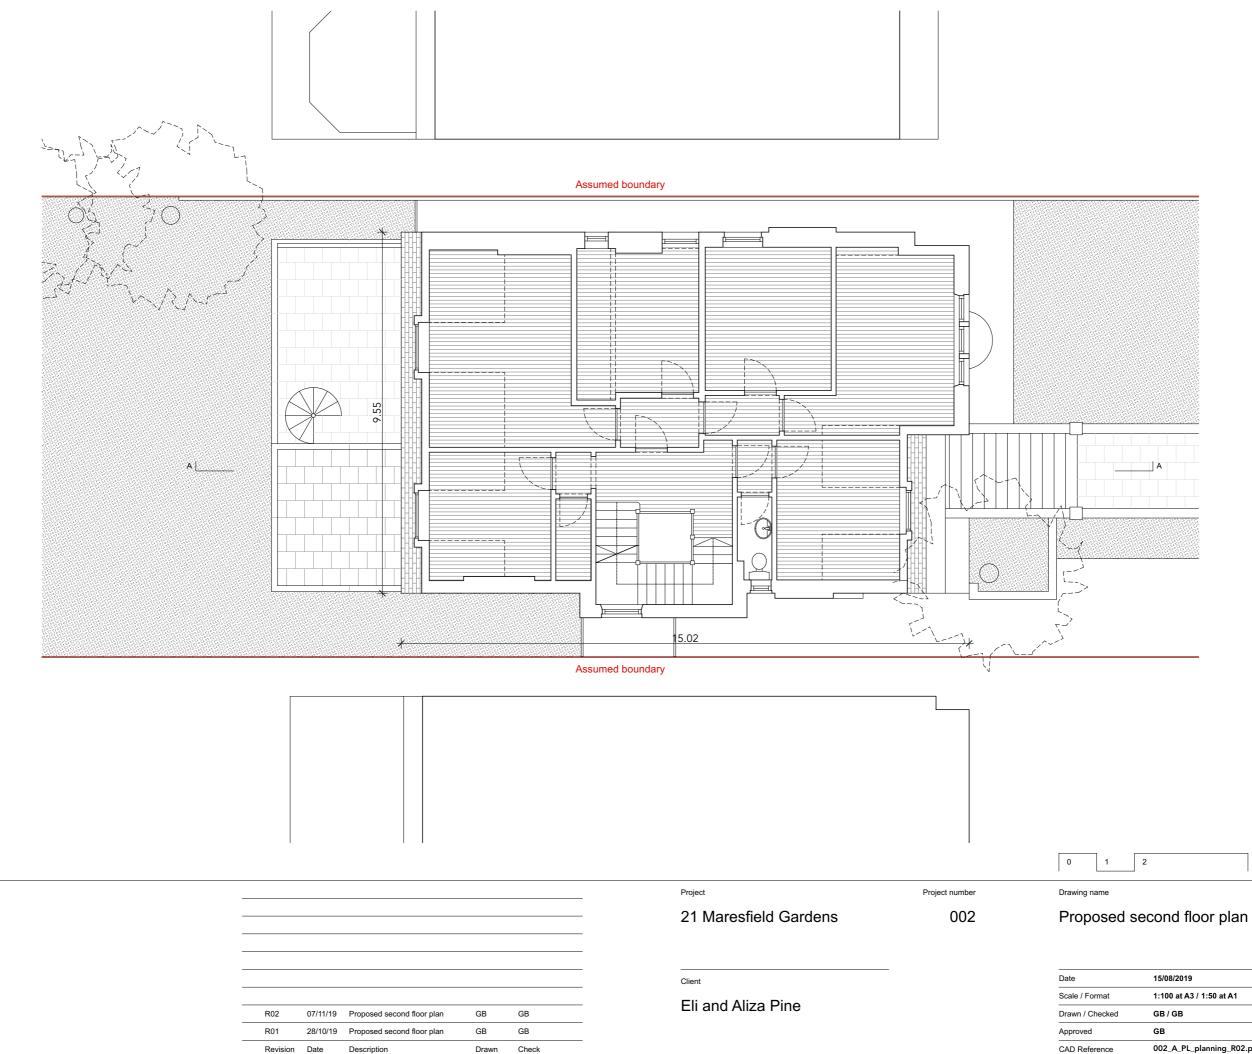

| Date            | 15/08/2019                | Issue        |
|-----------------|---------------------------|--------------|
| Scale / Format  | 1:100 at A3 / 1:50 at A1  | R01          |
| Drawn / Checked | GB / GB                   | For Planning |
| Approved        | GB                        |              |
| CAD Reference   | 002_A_PL_planning_R02.pln |              |

| Date            | 15/08/2019                | Issue        |
|-----------------|---------------------------|--------------|
| Scale / Format  | 1:100 at A3 / 1:50 at A1  | R02          |
| Drawn / Checked | GB / GB                   | For Planning |
| Approved        | GB                        |              |
| CAD Reference   | 002_A_PL_planning_R02.pln |              |