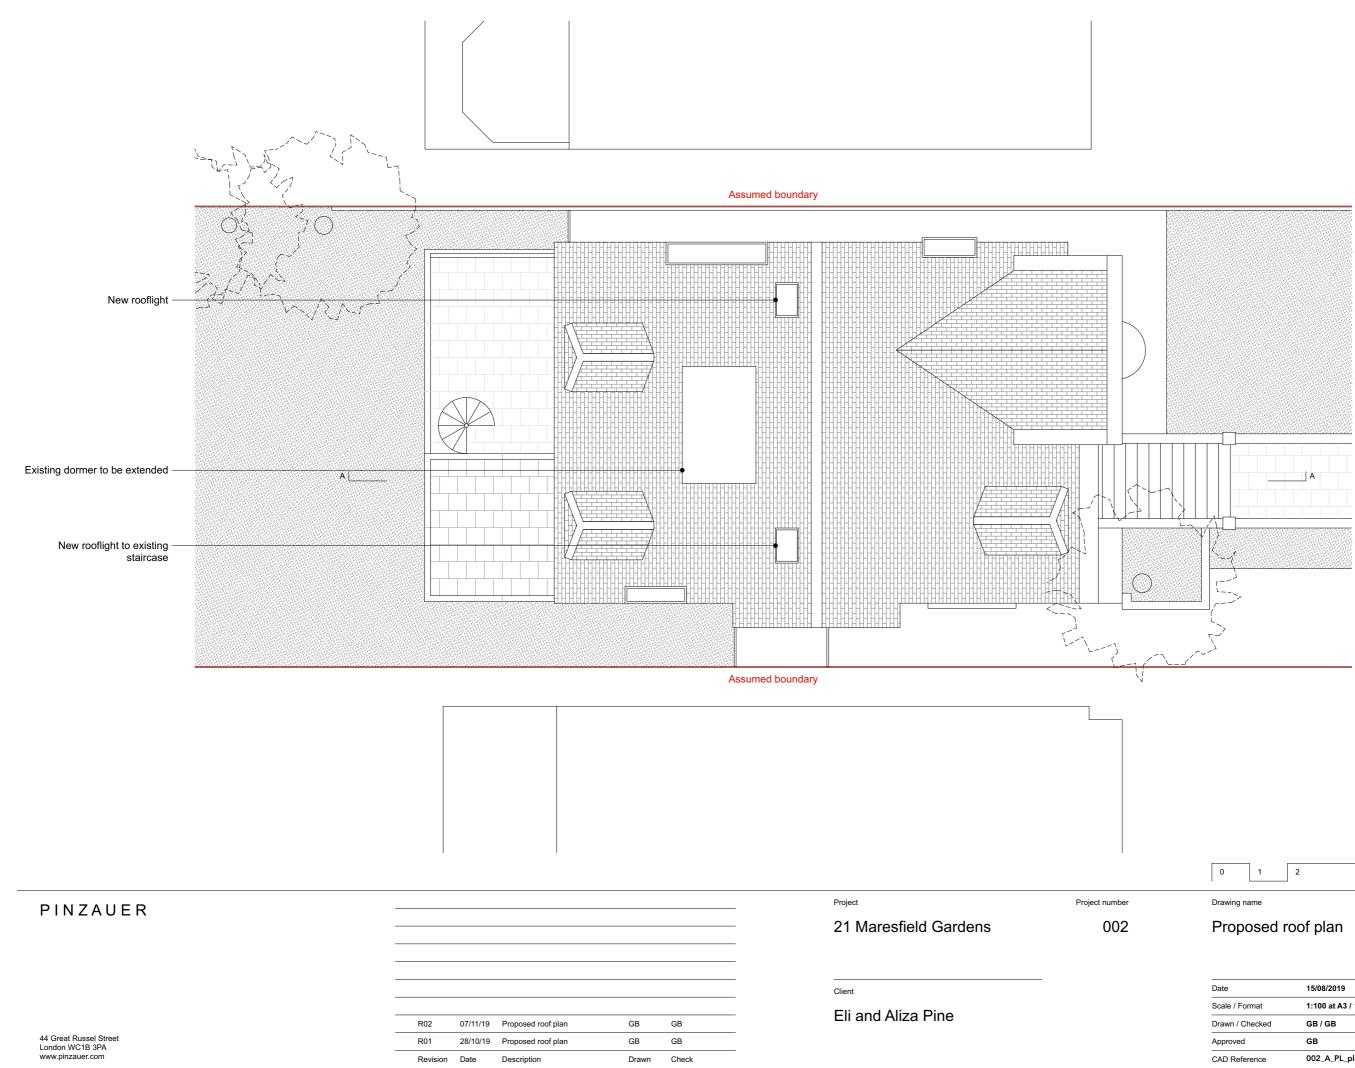

| Date            | 15/08/2019                | Issue        |
|-----------------|---------------------------|--------------|
| Scale / Format  | 1:100 at A3 / 1:50 at A1  | R02          |
| Drawn / Checked | GB / GB                   | For Planning |
| Approved        | GB                        |              |
| CAD Reference   | 002 A PL planning R02.pln |              |

| Date            | 15/08/2019                | Issue        |
|-----------------|---------------------------|--------------|
| Scale / Format  | 1:100 at A3 / 1:50 at A1  | R02          |
| Drawn / Checked | GB / GB                   | For Planning |
| Approved        | GB                        |              |
| CAD Reference   | 002_A_PL_planning_R02.pln |              |