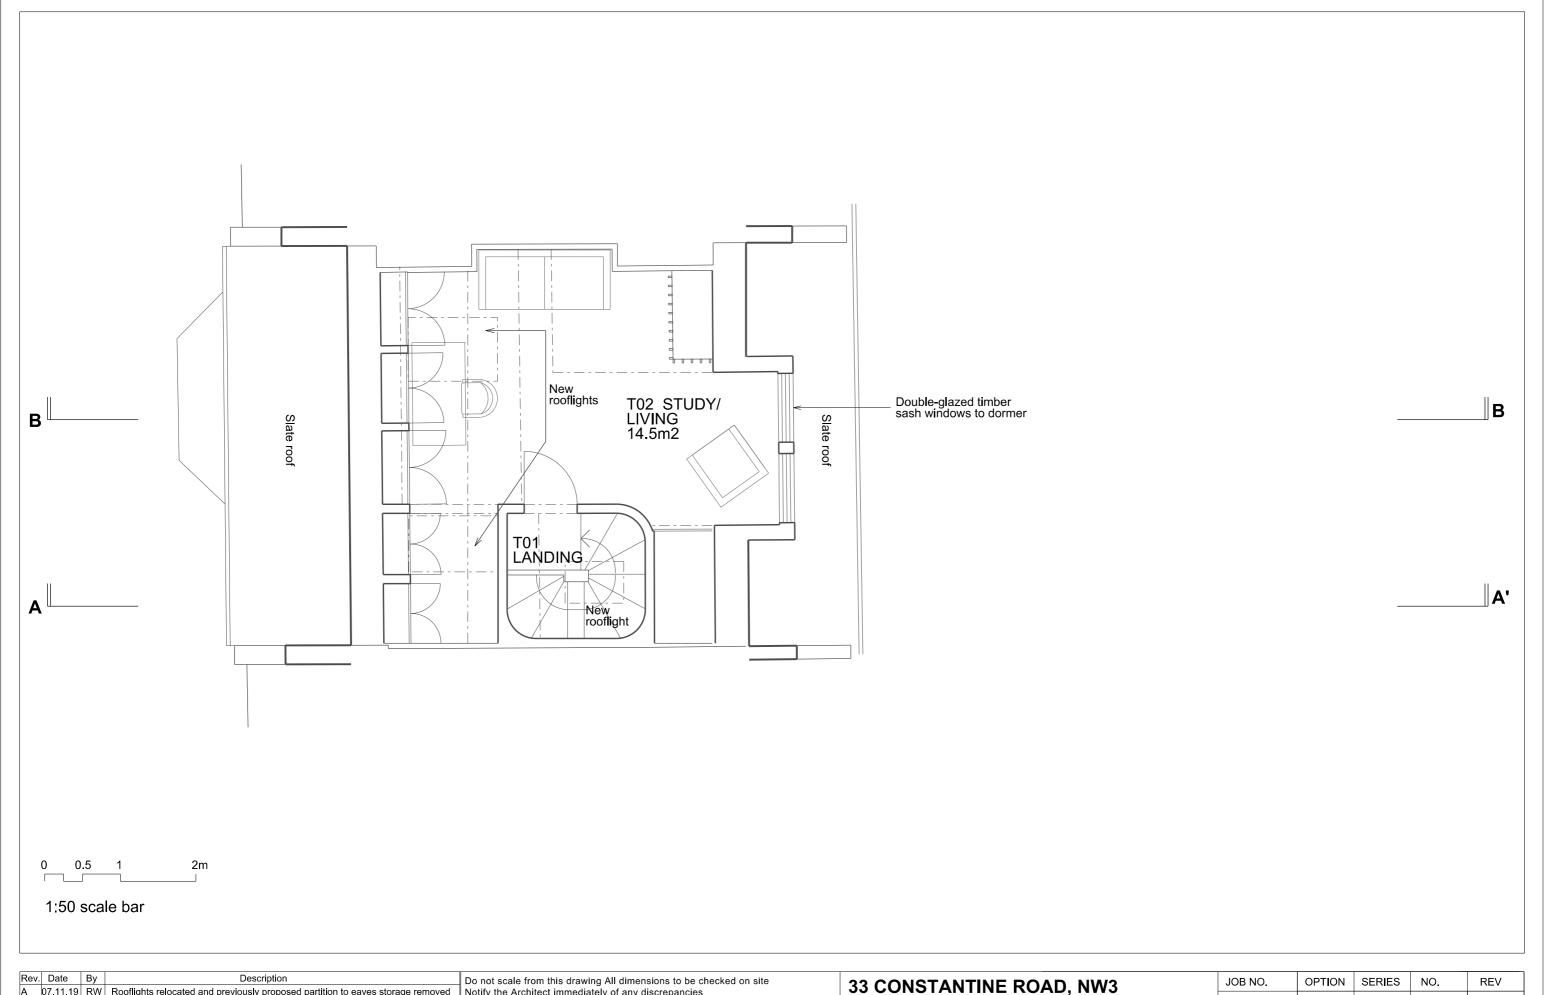

| Rev. Date By  |                                                                                 | Do not scale from this drawing All dimensions to be checked on site | 33 CONSTANTINE ROAD, NW3            | JOB NO.                | OPTION     | SERIES | NO. | REV |
|---------------|---------------------------------------------------------------------------------|---------------------------------------------------------------------|-------------------------------------|------------------------|------------|--------|-----|-----|
| A 07.11.19 RW | Rooflights relocated and previously proposed partition to eaves storage removed | Notify the Architect immediately of any discrepancies               | ,                                   |                        |            |        |     |     |
|               |                                                                                 | This drawing remains the copyright of the Architect                 | DRAWING: PROPOSED THIRD FLOOR LEVEL | $\Delta \Delta \Delta$ |            |        | 40  |     |
|               |                                                                                 | AAB architects                                                      | SCALE : 1:50 at A3                  | 360                    | PI         | 1      | 1 3 | Δ   |
|               |                                                                                 | Studio 9, Bickerton House, 25 Bickerton Road, London N19 5JT        |                                     | JUU                    | • <b>-</b> |        | 1 9 |     |
|               |                                                                                 | Tel 020 7281 8955 mail@aabarchitects.co.uk www.aabarchitects.co.uk  | DATE : 23.07.19                     |                        |            |        |     |     |