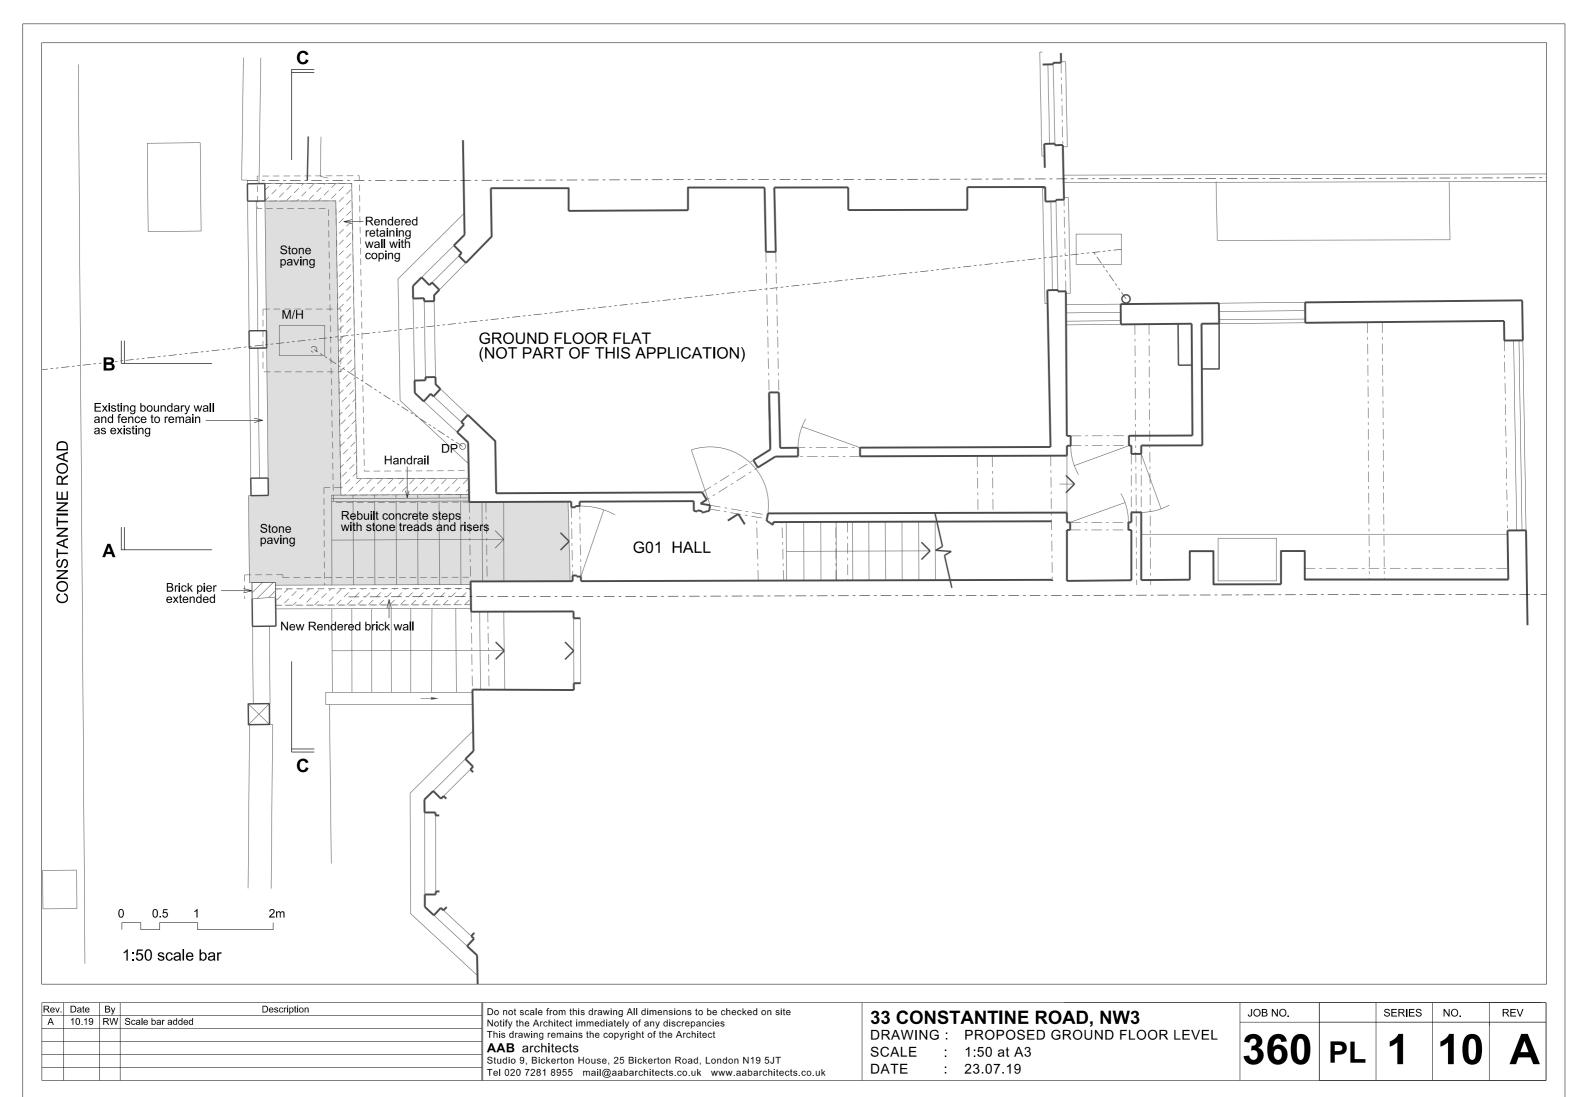

|  | Notify the Architect immediately of any discrepancies              |  |  |  |
|--|--------------------------------------------------------------------|--|--|--|
|  | This drawing remains the copyright of the Architect                |  |  |  |
|  | AAB architects                                                     |  |  |  |
|  | Studio 9, Bickerton House, 25 Bickerton Road, London N19 5JT       |  |  |  |
|  | Tel 020 7281 8955 mail@aabarchitects.co.uk www.aabarchitects.co.uk |  |  |  |

| 33 CONST | ANTINE ROAD, NW3     |
|----------|----------------------|
| DRAWING: | PROPOSED FIRST FLOOR |

: 23.07.19

DATE

| DRAWING: | PROPOSED FIRST FLOOR LEVEL |
|----------|----------------------------|
| SCALE :  | 1:50 at A3                 |

| JOB NO. | OPTION | SERIES | NO. | REV |
|