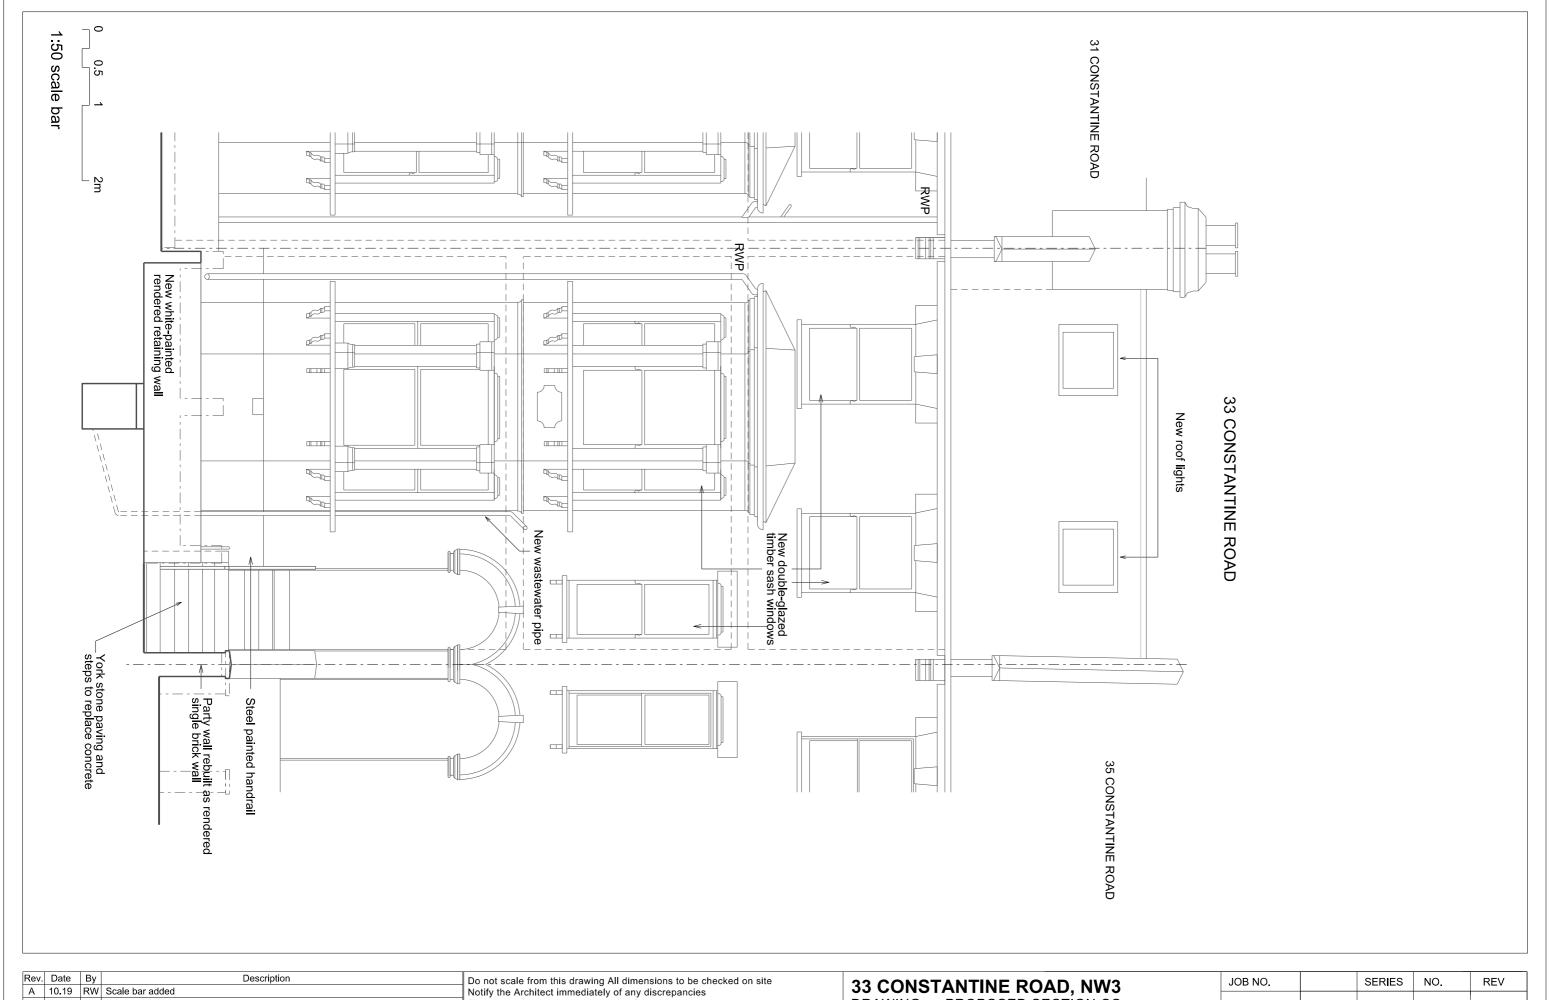

**33 CONSTANTINE ROAD, NW3** DRAWING: PROPOSED SECTION CC

| SCALE | : | 1:50 at A3 |
|-------|---|------------|
| DATE  | : | 23.07.19   |

| JOB NO. |    | SERIES | NO. | REV |
|---------|----|--------|-----|-----|
| 360     | PL | 3      | 02  | В   |