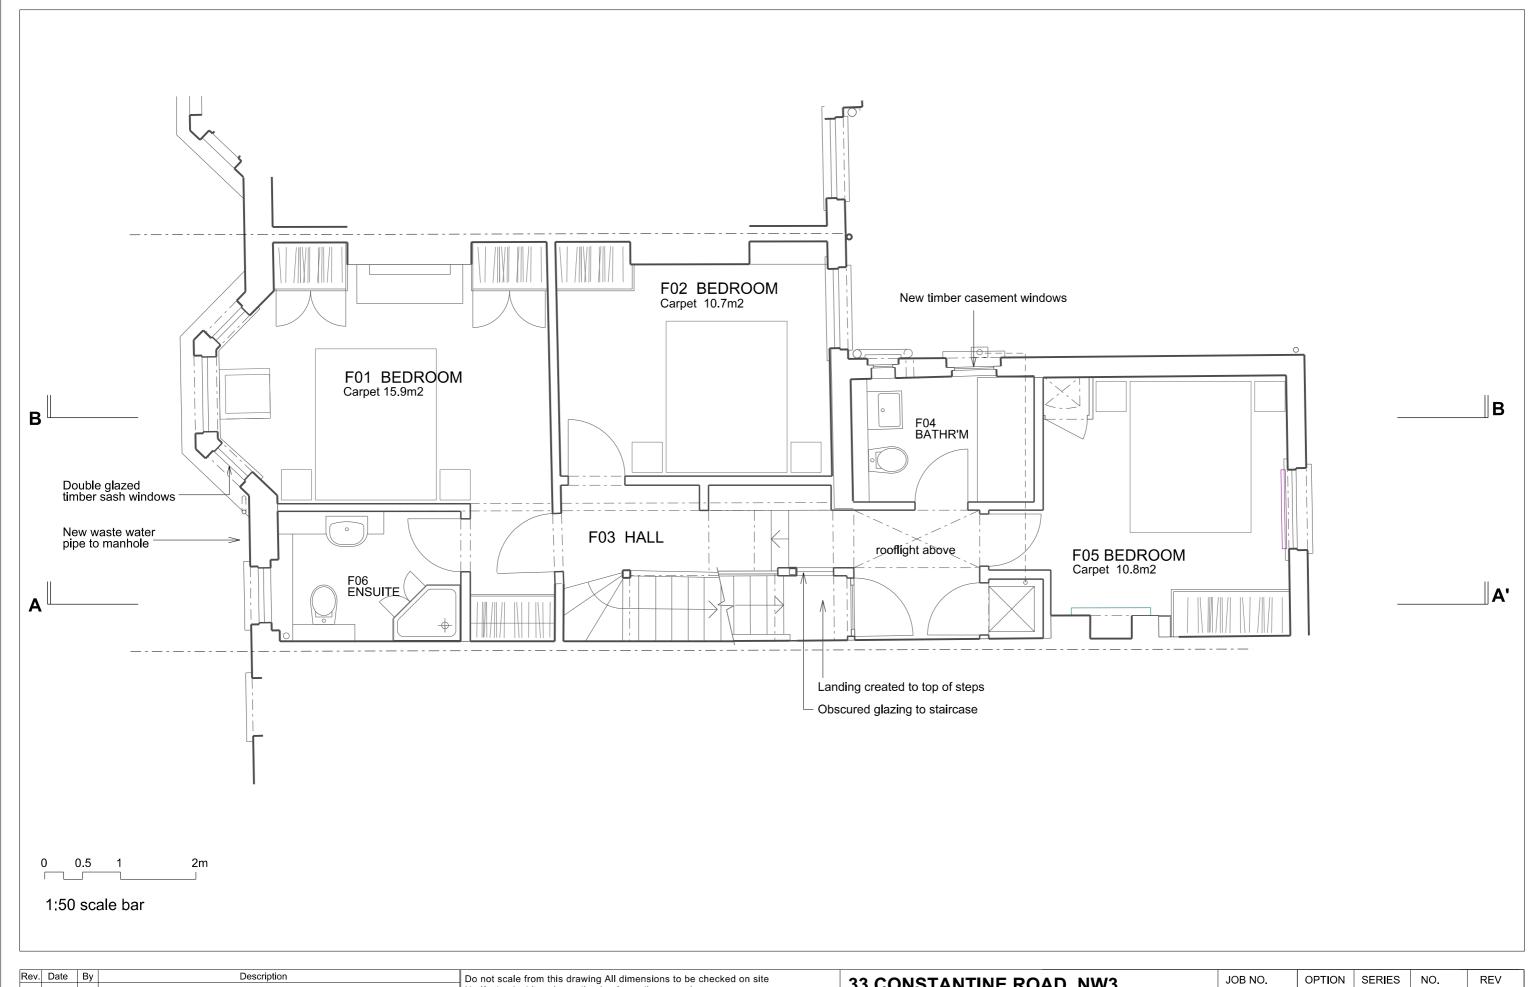

| 33 CONST | ANTINE ROAD, NW3     |
|----------|----------------------|
| DRAWING: | PROPOSED FIRST FLOOR |

: 23.07.19

DATE

| DRAWING: | PROPOSED FIRST FLOOR LEVEL |
|----------|----------------------------|
| SCALE :  | 1:50 at A3                 |