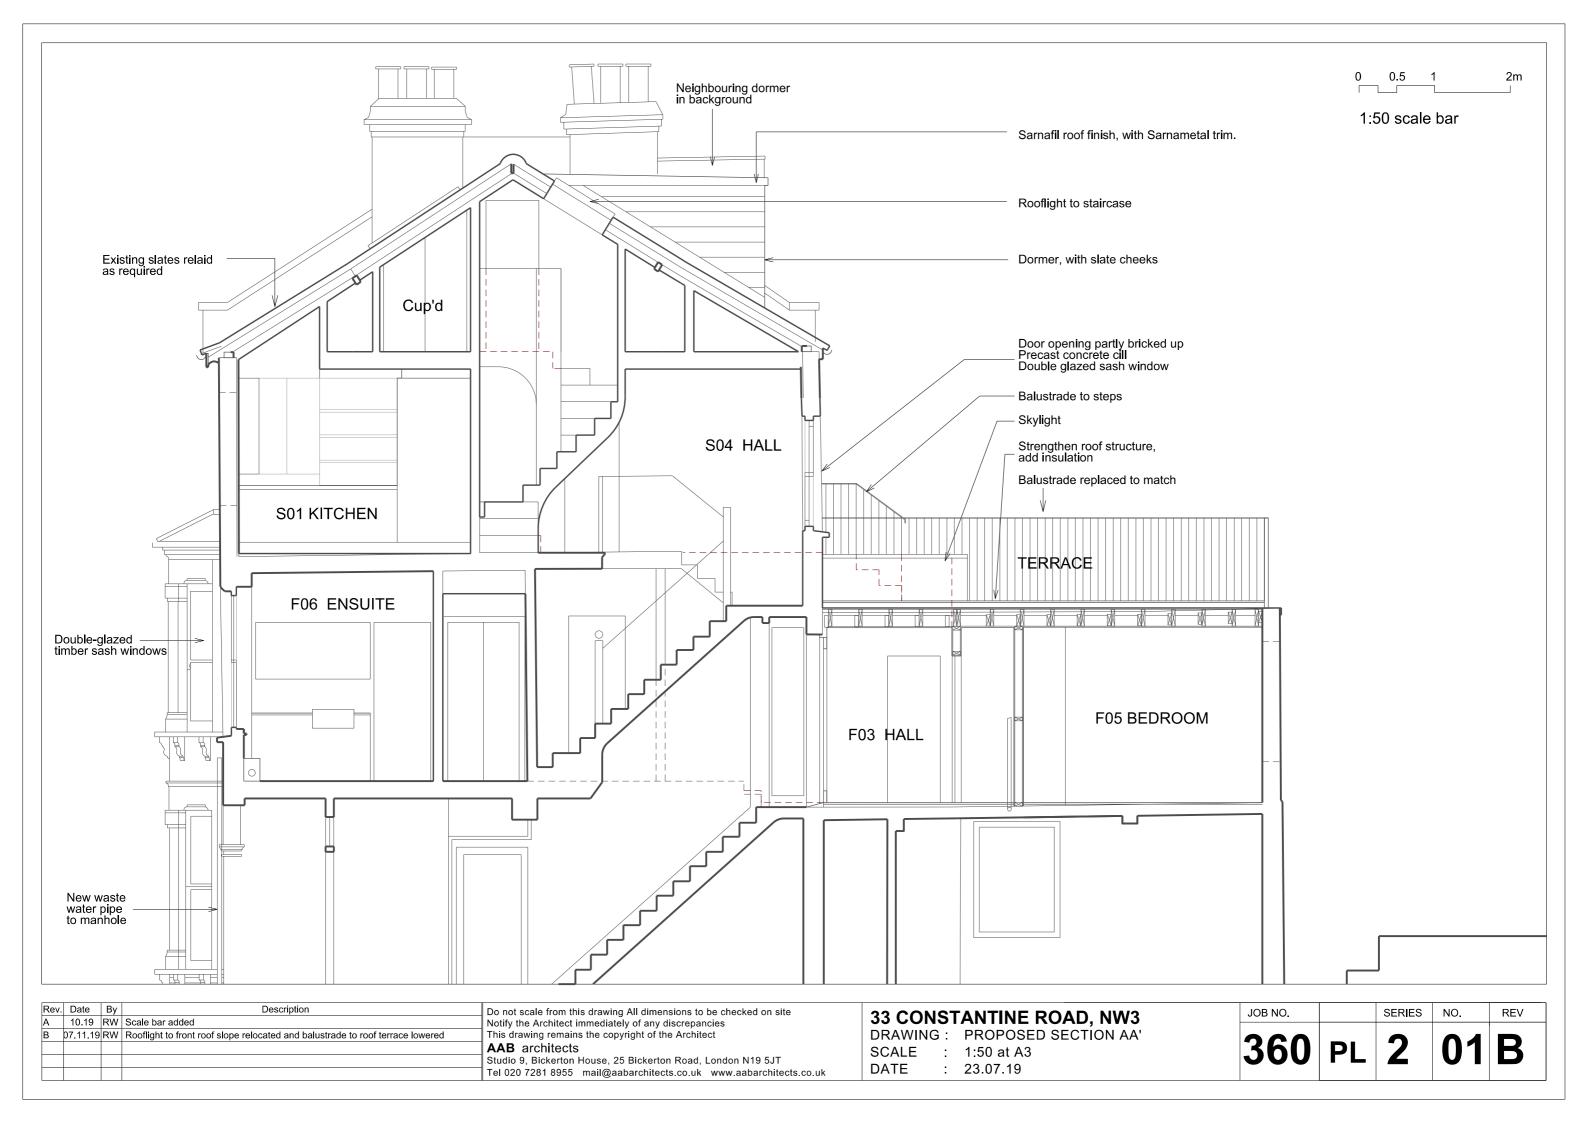

SCALE : 1:20 at A3 DATE : 23.07.19

| JOB NO. |    | SERIES | NO. | REV |
|---------|----|--------|-----|-----|
| 360     | PL | 2      | 06  | A   |

| Rev | . Date  | Ву | Description                                           | Do not scale from this drawing All dimensions to be checked on site |  |  |
|-----|---------|----|-------------------------------------------------------|---------------------------------------------------------------------|--|--|
| Α   | 10.19   | RW | Scale bar added                                       | Notify the Architect immediately of any discrepancies               |  |  |
| В   | 7.11.19 | RW | Balustrade to roof terrace lowered to match neighbour | This drawing remains the copyright of the Architect                 |  |  |
|     |         |    |                                                       | AAB architects                                                      |  |  |
|     |         |    |                                                       | Studio 9, Bickerton House, 25 Bickerton Road, London N19 5JT        |  |  |
|     |         |    |                                                       | Tel 020 7281 8955 mail@aabarchitects.co.uk www.aabarchitects.co.uk  |  |  |