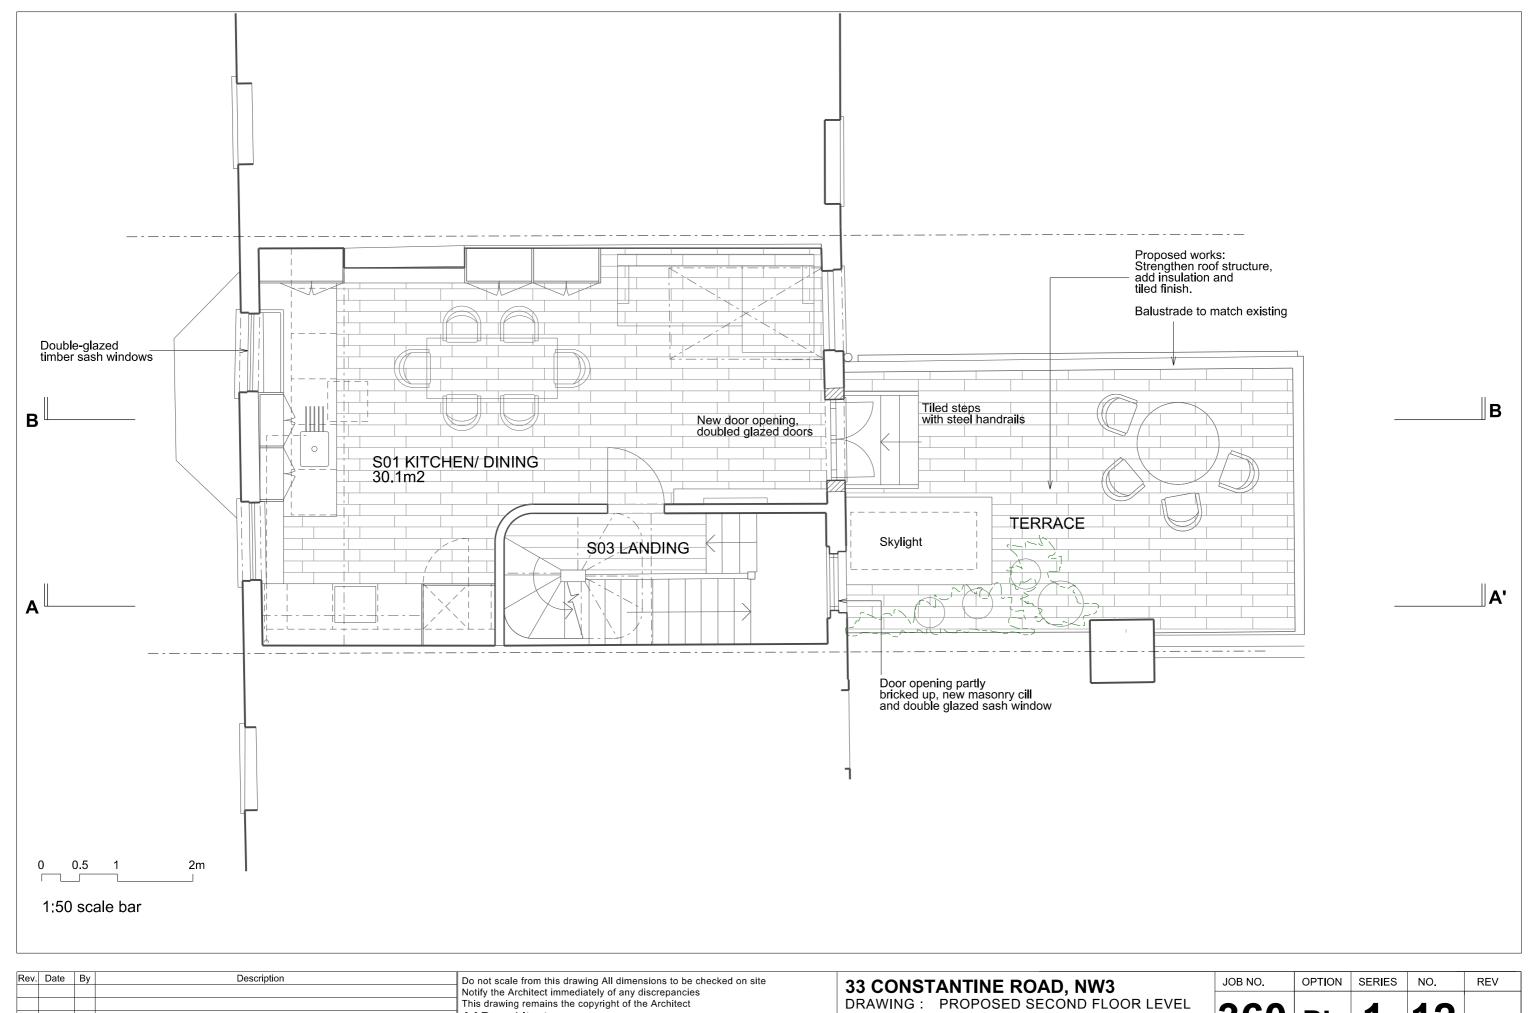

| SCALE | : | 1:50 at A3 |
|-------|---|------------|
| DATE  | : | 23.07.19   |

| JOB NO. | OPTION | SERIES | NO. | REV |
|---------|--------|--------|-----|-----|
| 360     | PL     | 1      | 12  |     |