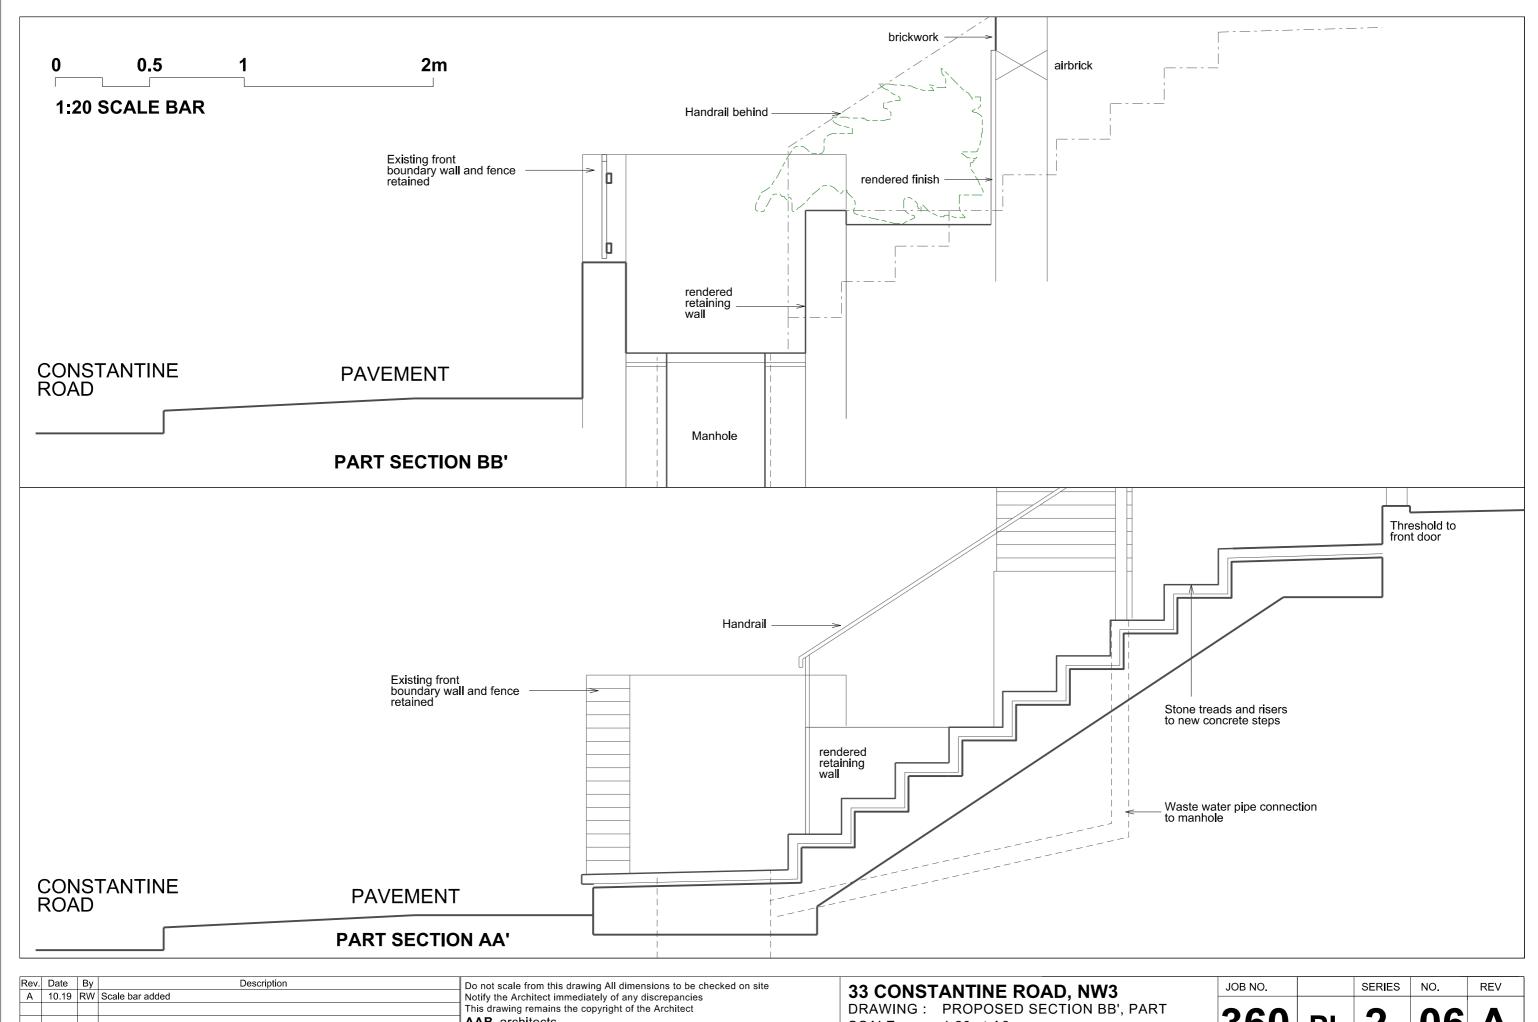

SCALE : 1:20 at A3 DATE : 23.07.19

| JOB NO. |    | SERIES | NO. | REV |
|---------|----|--------|-----|-----|
| 360     | PL | 2      | 06  | A   |

| Rev | . Date  | Ву | Description                                           | Do not scale from this drawing All dimensions to be checked on site |  |  |
|-----|---------|----|-------------------------------------------------------|---------------------------------------------------------------------|--|--|
| Α   | 10.19   | RW | Scale bar added                                       | Notify the Architect immediately of any discrepancies               |  |  |
| В   | 7.11.19 | RW | Balustrade to roof terrace lowered to match neighbour | This drawing remains the copyright of the Architect                 |  |  |
|     |         |    |                                                       | AAB architects                                                      |  |  |
|     |         |    |                                                       | Studio 9, Bickerton House, 25 Bickerton Road, London N19 5JT        |  |  |
|     |         |    |                                                       | Tel 020 7281 8955 mail@aabarchitects.co.uk www.aabarchitects.co.uk  |  |  |