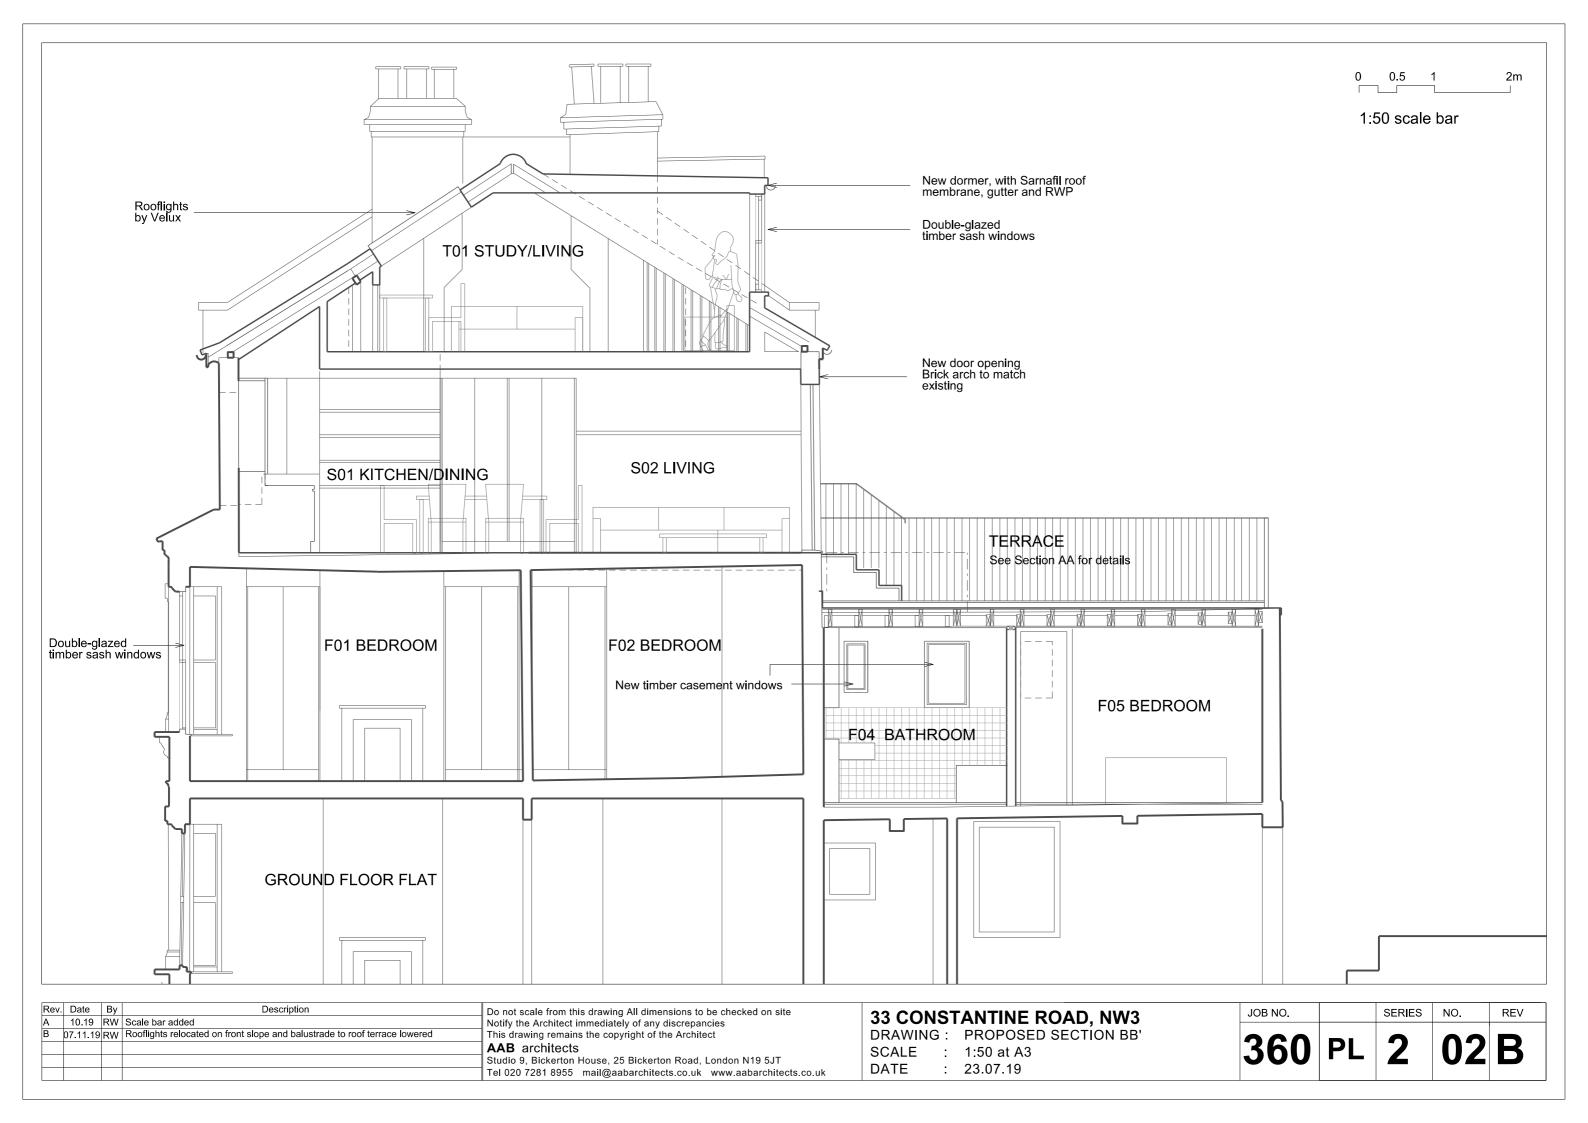

DRAWING: PROPOSED REAR ELEVATION

SCALE : 1:50 at A3 DATE : 23.07.19

| JOB NO. |    | SERIES | NO. | REV |
|---------|----|--------|-----|-----|
| 360     | PL | 3      | 01  | В   |

| Α | 10.19   | RW | Scale bar added                                     | Notify the Architect immediately of any discrepancies              |  |  |
|---|---------|----|-----------------------------------------------------|--------------------------------------------------------------------|--|--|
| В | 7.11.19 | RW | Rooflights relocated to match pattern along terrace | This drawing remains the copyright of the Architect                |  |  |
|   |         |    |                                                     | AAB architects                                                     |  |  |
|   |         |    |                                                     | Studio 9, Bickerton House, 25 Bickerton Road, London N19 5JT       |  |  |
|   |         |    |                                                     | Tel 020 7281 8955 mail@aabarchitects.co.uk www.aabarchitects.co.uk |  |  |