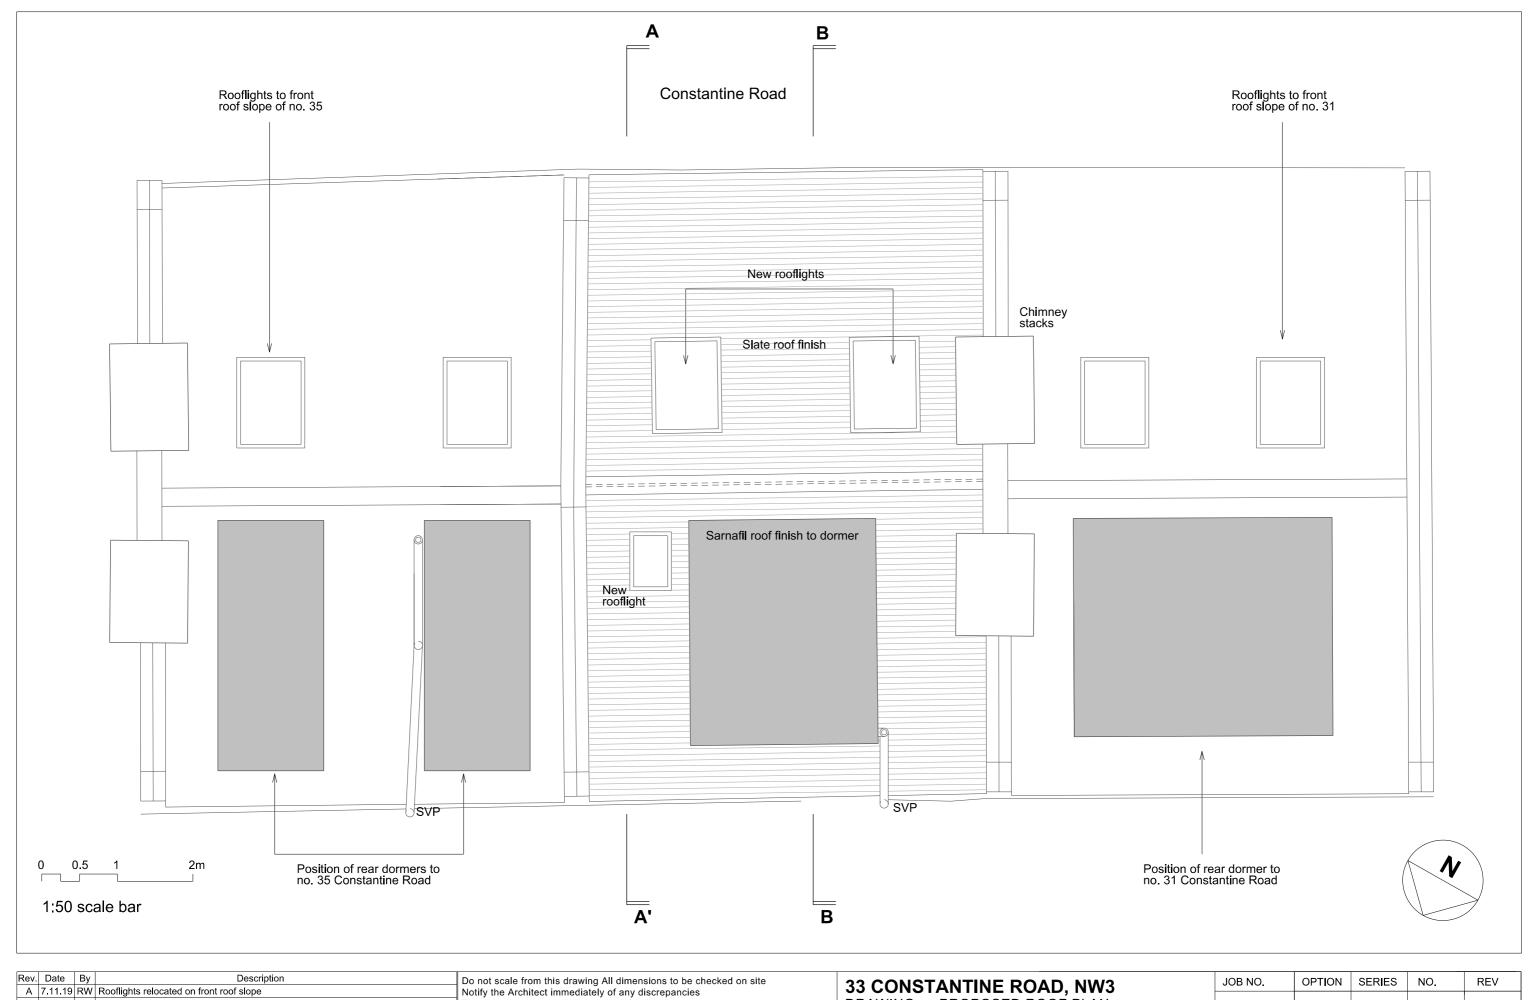

DRAWING: PROPOSED ROOF PLAN

SCALE : 1:50 at A3 DATE : 12.07.19

| JOB NO. | OPTION | SERIES | NO. | REV |
|---------|--------|--------|-----|-----|
| 360     | PL     | 1      | 14  | A   |

| Rev | . Date | Ву | Description     | Do not scale from this drawing All dimensions to be checked on site |  |  |  |  |
|-----|--------|----|-----------------|---------------------------------------------------------------------|--|--|--|--|
| Α   | 10.19  | RW | Scale bar added | Notify the Architect immediately of any discrepancies               |  |  |  |  |
|     |        |    |                 | This drawing remains the copyright of the Architect                 |  |  |  |  |
|     |        |    |                 | AAB architects                                                      |  |  |  |  |
|     |        |    |                 | Studio 9, Bickerton House, 25 Bickerton Road, London N19 5JT        |  |  |  |  |
|     |        |    |                 | Tel 020 7281 8955 mail@aabarchitects.co.uk www.aabarchitects.co.uk  |  |  |  |  |