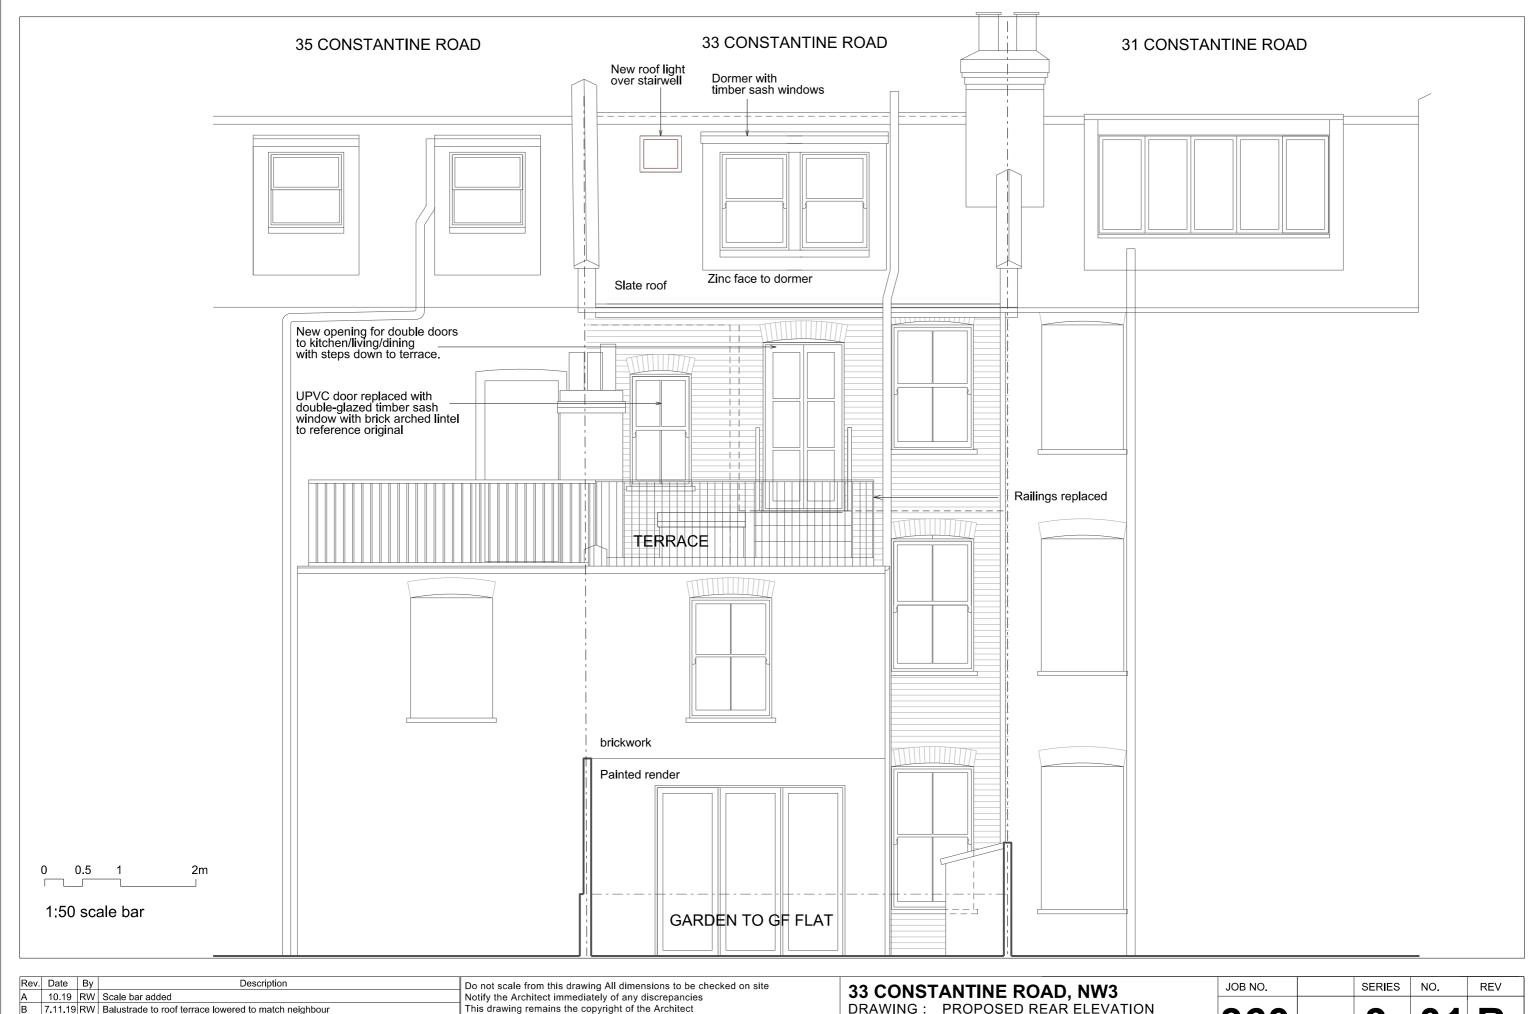

DRAWING: PROPOSED REAR ELEVATION

SCALE : 1:50 at A3 DATE : 23.07.19

| JOB NO. |    | SERIES | NO. | REV |
|---------|----|--------|-----|-----|
| 360     | PL | 3      | 01  | В   |

| Α | 10.19   | RW | Scale bar added                                     | Notify the Architect immediately of any discrepancies              |  |  |
|---|---------|----|-----------------------------------------------------|--------------------------------------------------------------------|--|--|
| В | 7.11.19 | RW | Rooflights relocated to match pattern along terrace | This drawing remains the copyright of the Architect                |  |  |
|   |         |    |                                                     | AAB architects                                                     |  |  |
|   |         |    |                                                     | Studio 9, Bickerton House, 25 Bickerton Road, London N19 5JT       |  |  |
|   |         |    |                                                     | Tel 020 7281 8955 mail@aabarchitects.co.uk www.aabarchitects.co.uk |  |  |