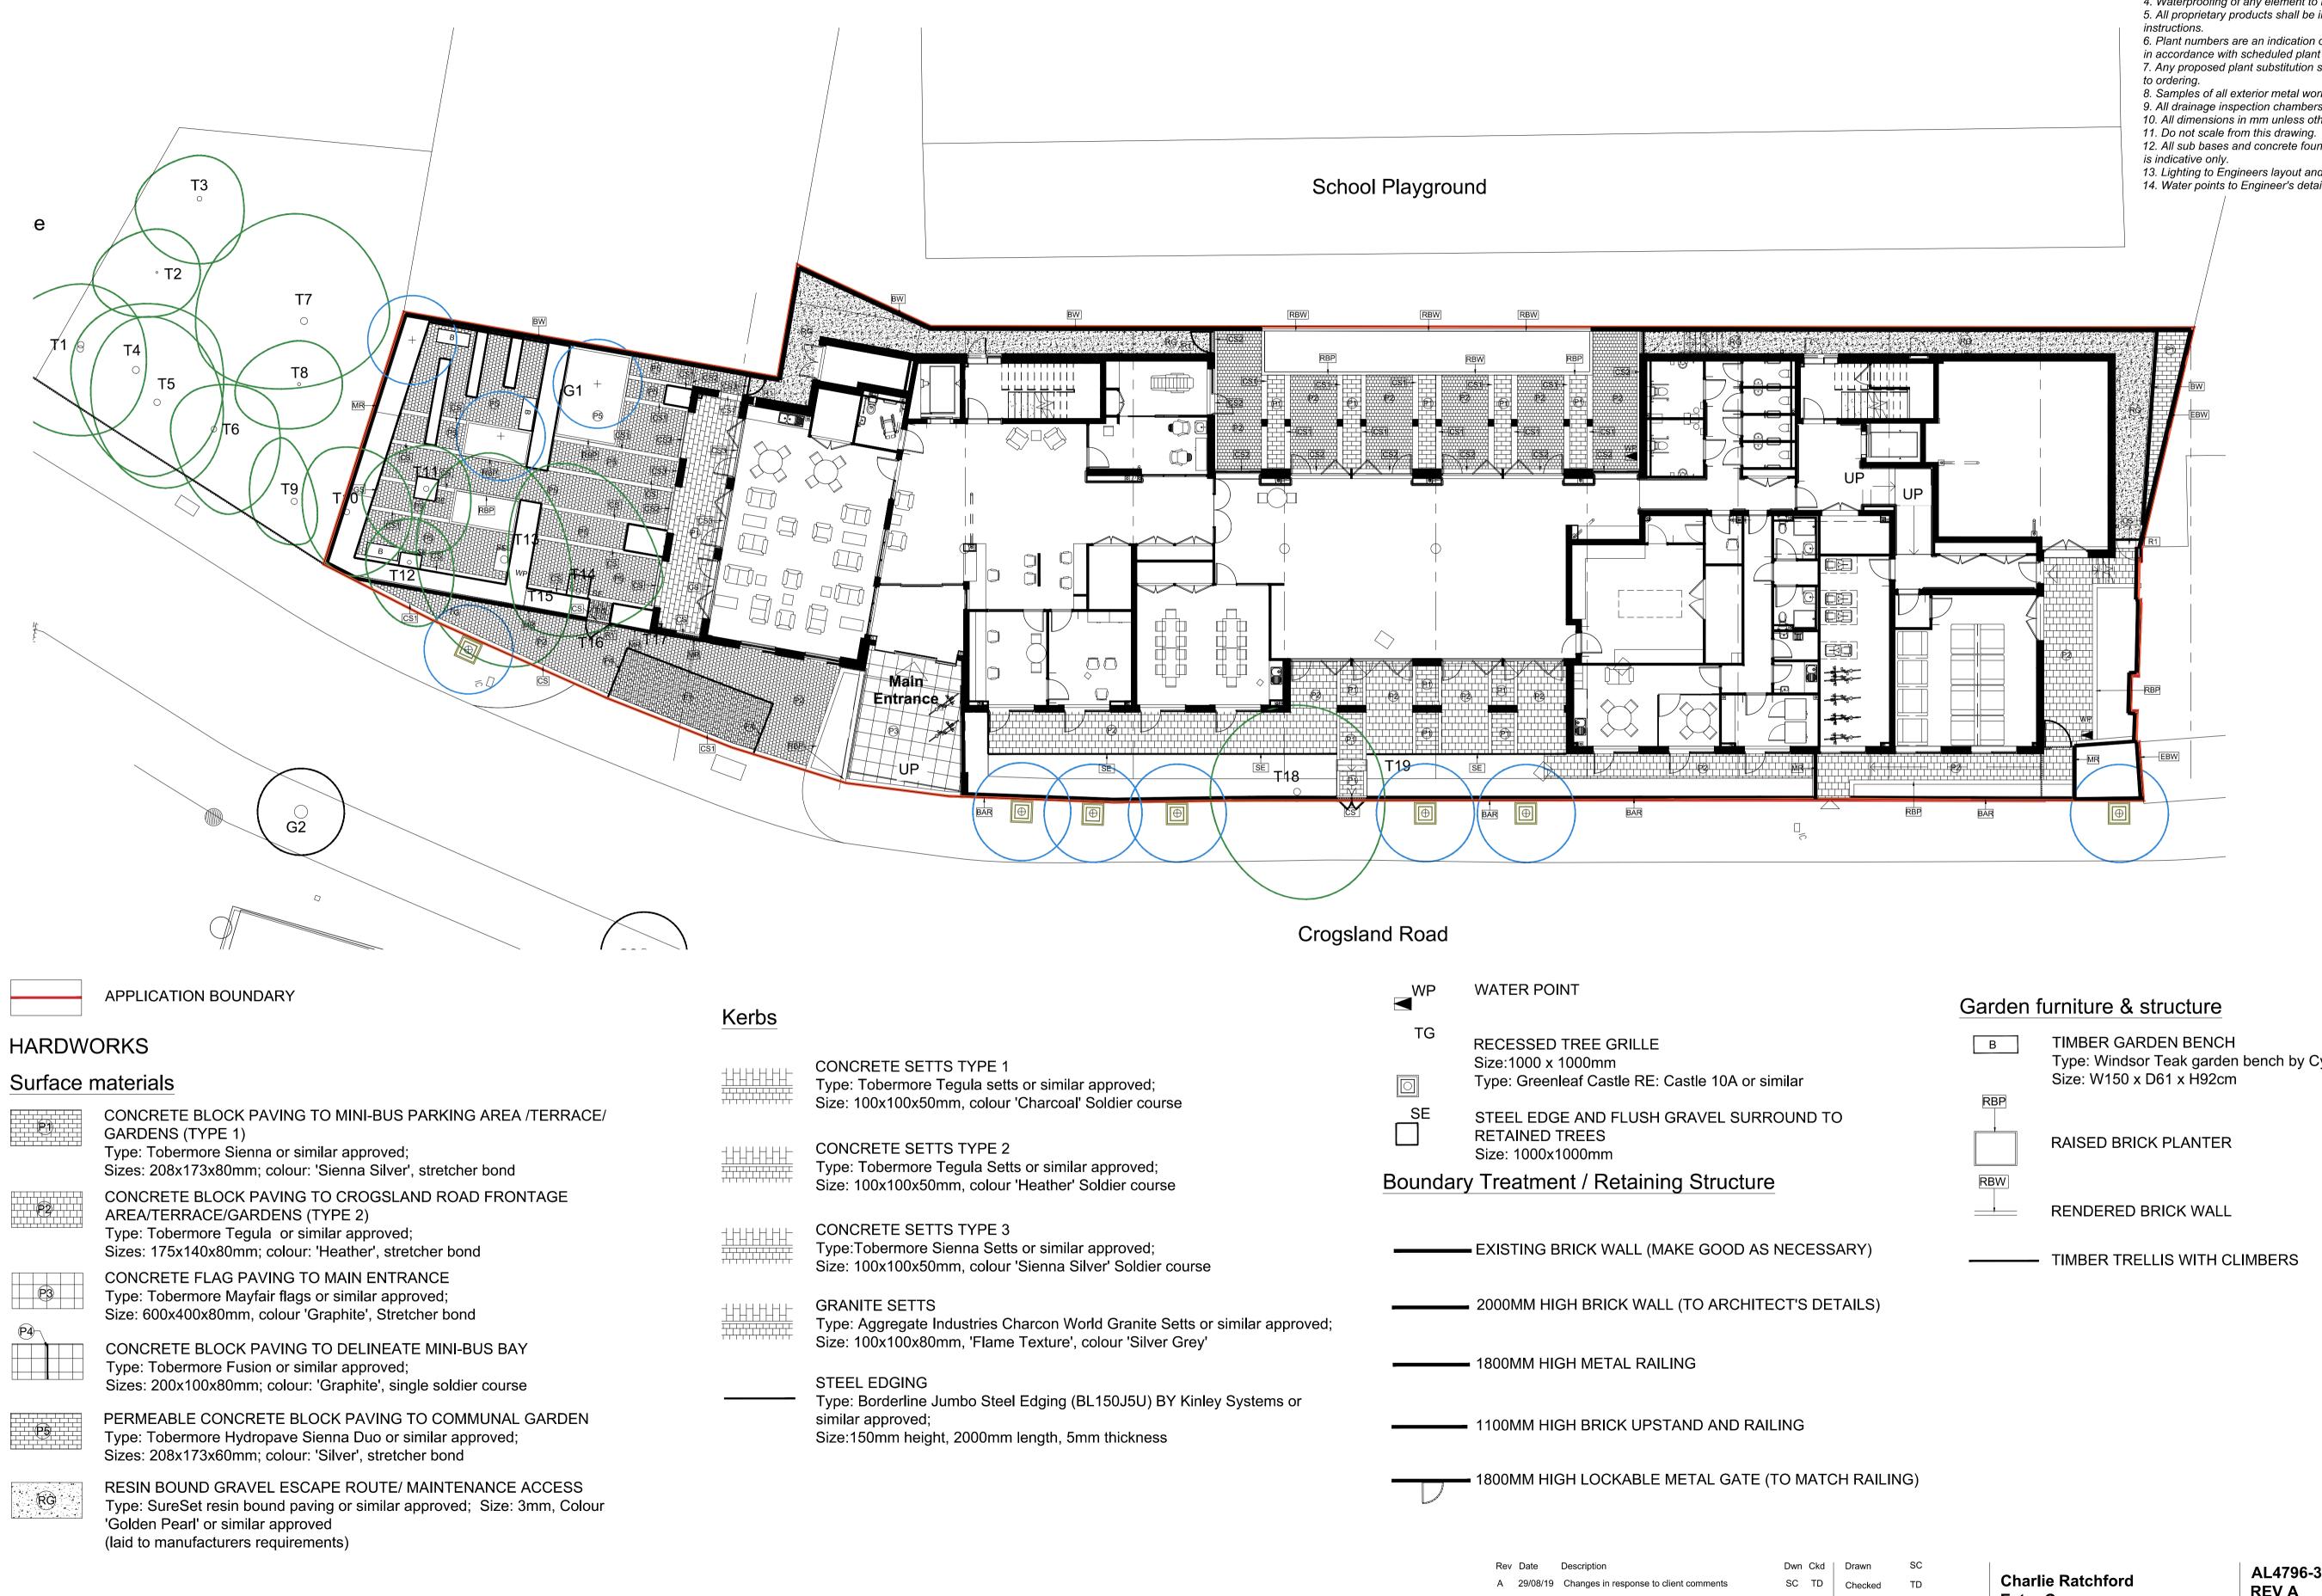

|                                                                                                                                           |                    | WATER POINT                                                                                                                                                                      | G |
|-------------------------------------------------------------------------------------------------------------------------------------------|--------------------|----------------------------------------------------------------------------------------------------------------------------------------------------------------------------------|---|
| TS TYPE 1<br>Tegula setts or similar approved;<br>Omm, colour 'Charcoal' Soldier course<br>TS TYPE 2<br>Tegula Setts or similar approved; | TG<br>SE<br>Boundo | RECESSED TREE GRILLE<br>Size:1000 x 1000mm<br>Type: Greenleaf Castle RE: Castle 10A or similar<br>STEEL EDGE AND FLUSH GRAVEL SURROUND TO<br>RETAINED TREES<br>Size: 1000x1000mm | [ |
| Omm, colour 'Heather' Soldier course                                                                                                      | Donna              | ry Treatment / Retaining Structure                                                                                                                                               | _ |
| TS TYPE 3<br>Sienna Setts or similar approved;<br>0mm, colour 'Sienna Silver' Soldier course                                              |                    | - EXISTING BRICK WALL (MAKE GOOD AS NECESSARY)                                                                                                                                   | - |
| 8                                                                                                                                         |                    | - 2000MM HIGH BRICK WALL (TO ARCHITECT'S DETAILS)                                                                                                                                |   |
| Industries Charcon World Granite Setts or similar approved;<br>0mm, 'Flame Texture', colour 'Silver Grey'                                 |                    | — 1800MM HIGH METAL RAILING                                                                                                                                                      |   |
| Jumbo Steel Edging (BL150J5U) BY Kinley Systems or                                                                                        |                    |                                                                                                                                                                                  |   |
| ht, 2000mm length, 5mm thickness                                                                                                          |                    | — 1100MM HIGH BRICK UPSTAND AND RAILING                                                                                                                                          |   |
|                                                                                                                                           |                    | - 1800MM HIGH LOCKABLE METAL GATE (TO MATCH RAILING)                                                                                                                             |   |
|                                                                                                                                           |                    |                                                                                                                                                                                  |   |

## Notes:

1. This drawing is to be read in conjunction with the written specification, if provided and all relevant contract documentation from the design team, with any conflicting information to be brought to the attention of PRP in writing before commencing on site. 2. The contractor is to check and verify all levels and dimensions before construction. Any discrepancies are to be brought to the attention of PRP in writing before commencing on site.

3. All sub base and concrete design and specification to Engineer's details.

4. Waterproofing of any element to be specified by others, unless specifically noted. 5. All proprietary products shall be installed in accordance with manufacturers written

6. Plant numbers are an indication only and plants should be ordered to suit site areas in accordance with scheduled plant densities.

7. Any proposed plant substitution shall be agreed with the Landscape Architect prior 8. Samples of all exterior metal work to be approved by Landscape Architect.

9. All drainage inspection chambers to Engineers requirements.

10. All dimensions in mm unless otherwise stated.

12. All sub bases and concrete foundation to Engineers design. Information given here is indicative only.

13. Lighting to Engineers layout and detail. 14. Water points to Engineer's detail.

Type: Windsor Teak garden bench by Cyan or similar approved; Size: W150 x D61 x H92cm

RAISED BRICK PLANTER

RENDERED BRICK WALL