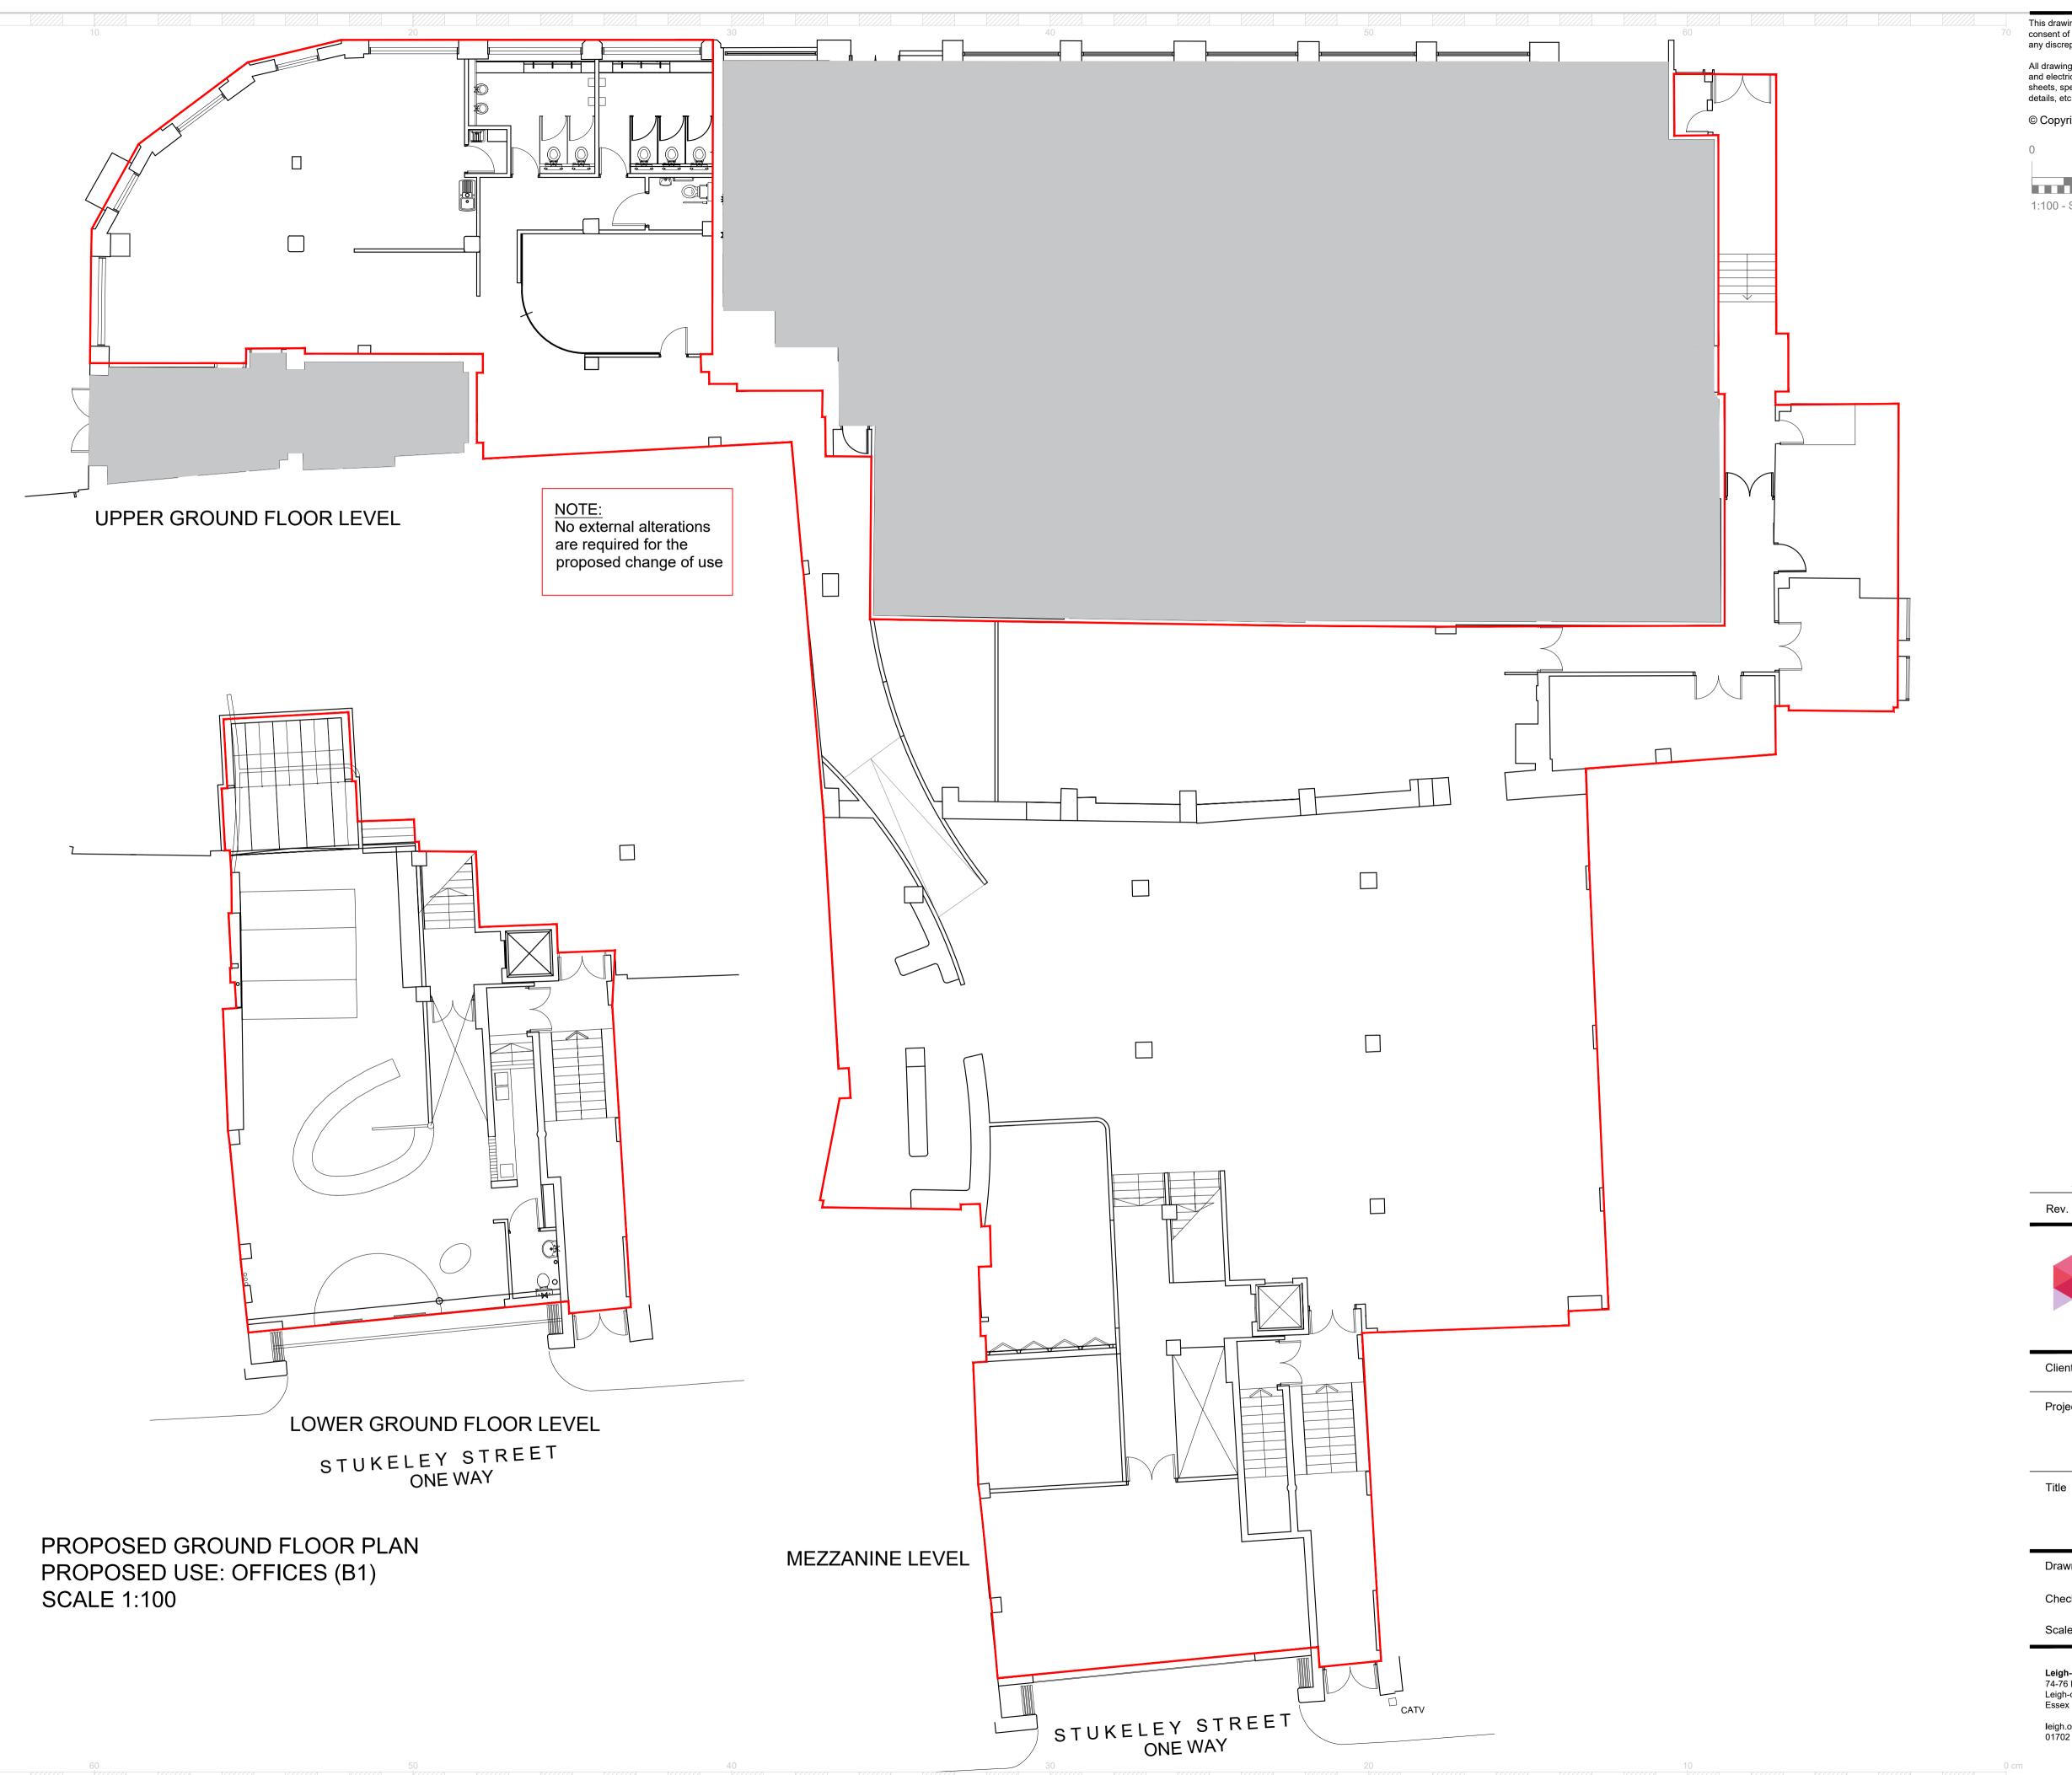

© Copyright Livemore

1:100 - Scale Bar

07/11/2019 A Minor Ammendment

ROYAL MAIL GROUP

CHANGE OF USE AT 7-11 STUKELEY STREET, LONDON, WC1V 7AB

PROPOSED **GROUND FLOOR PLAN** 

Date: 01/10/2019 Drawn by: AG

Checked by: DO