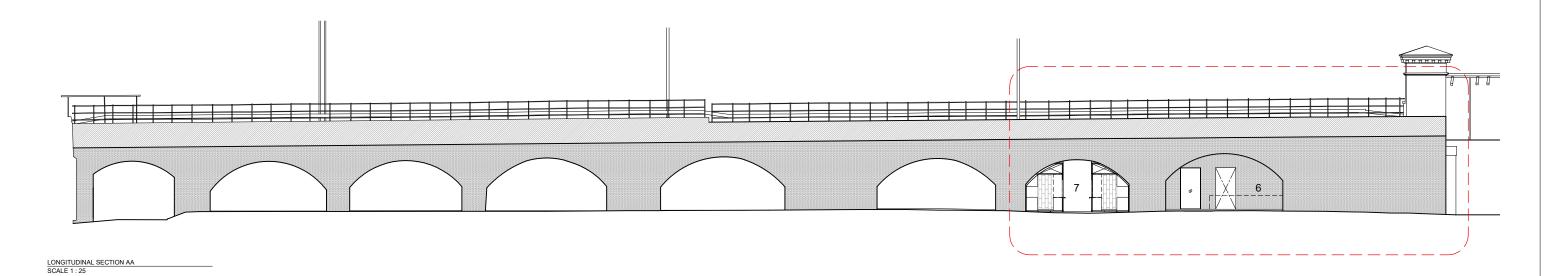

#### LONGITUDINAL SECTION AA (PROPOSED BOUNDARY) SCALE 1 : 10

PROJECT: CAMDEN MARKET ARCH 6 & ARCH 7

TITLE: EXIST. LONGITUDINAL SECTION AA

| DATE:<br>06/06/2019   | SCALE:<br>1:10@A3 | DRAWN BY:<br>KT           |  |
|-----------------------|-------------------|---------------------------|--|
| PROJECT NO:<br>CMA6A7 |                   | DRAWING NO:<br>CMA6A7E007 |  |