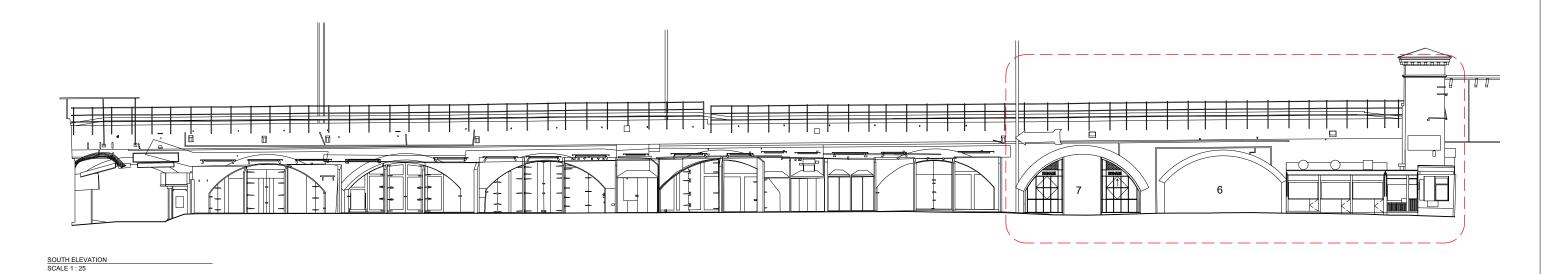

#### LEGEND

---- Planning Boundary (Arch 6 & Arch 7)

NORTH ELEVATION SCALE 1 : 25

# LABTECH

#### NOTES:

Drawings to be read in conjunction with all other architectural and design consultant informations.

Site dimensions are to be confirmed on site by contractor or joiner prior to construction.

Do not scale from this drawing.

Drawing dimensions are in centimetres (cm).

| REV: | DATE: | DESCRIPTION: |
|------|-------|--------------|
|      |       |              |
|      |       |              |
|      |       |              |
|      |       |              |

PROJECT: CAMDEN MARKET ARCH 6 & ARCH 7

TITLE: EXIST. ELEVATION (NORTH)

| DATE:<br>06/06/2019   | SCALE:<br>1:10@A3 | DRAWN BY:<br>KT           |  |
|-----------------------|-------------------|---------------------------|--|
| PROJECT NO:<br>CMA6A7 |                   | DRAWING NO:<br>CMA6A7E006 |  |