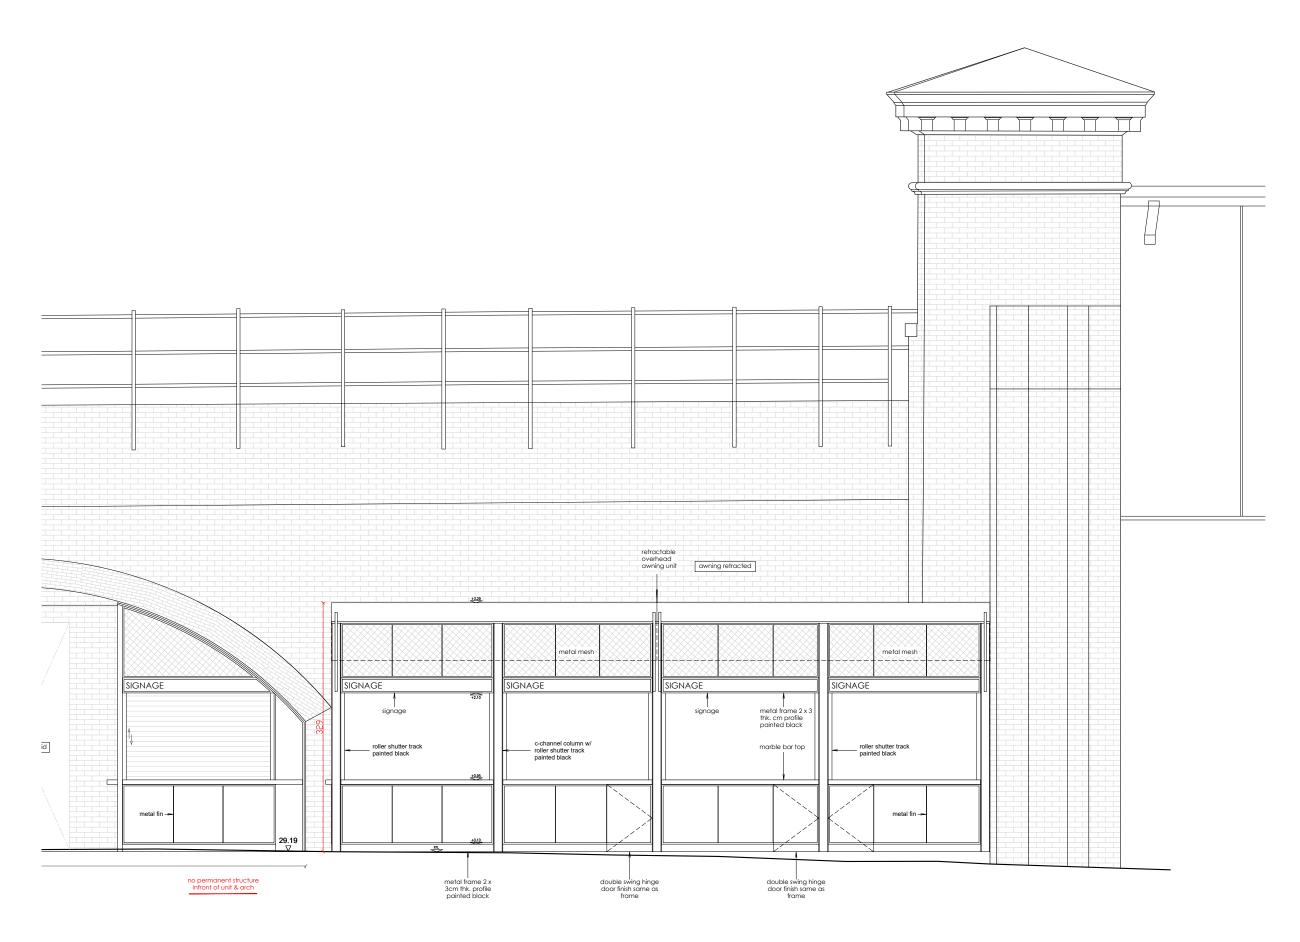

| SCALE:<br>1: 5@A3 | DRAWN BY:<br>KT           |
| PROJECT NO:<br>CMA6A7                   |                   | PRAWING NO:<br>CMA6A7P004 |

ELEVATION 1A SCALE 1 : 8



#### ELEVATION 1 SCALE 1:5

# LABTECH

#### NOTES:

Drawings to be read in conjunction with all other architectural and design consultant informations.

Site dimensions are to be confirmed on site by contractor or joiner prior to construction.

Do not scale from this drawing.

Drawing dimensions are in centimetres (cm).

REV: DATE: DESCRIPTION:

PROJECT: CAMDEN MARKET ARCH 6 & ARCH 7

TITLE: PROPOSED ELEVATION 1

| DATE:<br>13/08/2019 | SCALE:<br>1: 5@A3 | DRAWN BY:<br>KT |  |
|---------------------|-------------------|-----------------|--|
| PROJECT NO:         |                   | DRAWING NO:     |  |



ELEVATION 1A SCALE 1 : 5

### LABTECH

#### NOTES:

Drawings to be read in conjunction with all other architectural and design consultant informations.

Site dimensions are to be confirmed on site by contractor or joiner prior to construction.

Do not scale from this drawing.

Drawing dimensions are in centimetres (cm).

| REV: | DATE: | DESCRIPTION: |
|------|-------|--------------|
|      |       |              |
|      |       |              |
|      |       |              |
|      |       |              |

PROJECT: CAMDEN MARKET ARCH 6 & ARCH 7

TITLE: PROPOSED ELEVATION 1A

| DATE:<br>13/08/2019   | SCALE:<br>1: 5@A3 | DRAWN BY:<br>KT           |
|-----------------------|-------------------|---------------------------|
| PROJECT NO:<br>CMA6A7 | _                 | DRAWING NO:<br>DMA