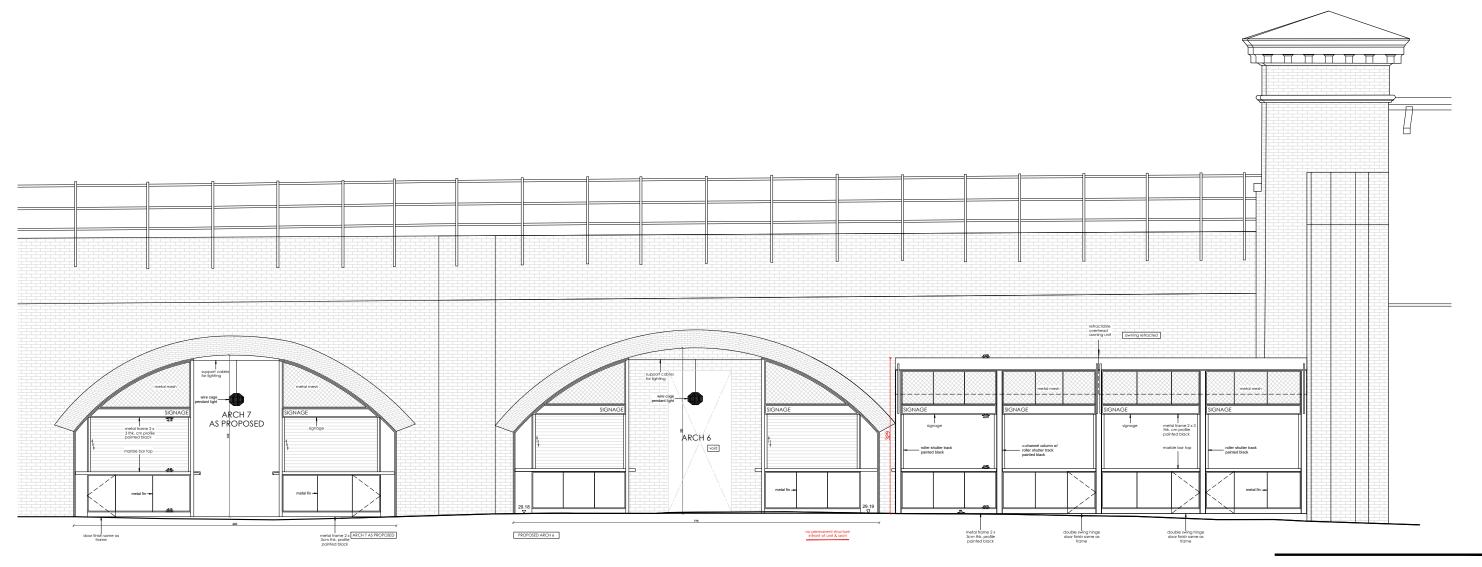

PROJECT: CAMDEN MARKET ARCH 6 & ARCH 7

TITLE: AS APPROVED ARCH 7 EAST/WEST ELEVATION

| DATE:                 | SCALE: | DRAWN BY:                 |
|-----------------------|--------|---------------------------|
| 06/06/2019            | 1:5@A3 | KT                        |
| PROJECT NO:<br>CMA6A7 | -      | DRAWING NO:<br>CMA6A7E008 |