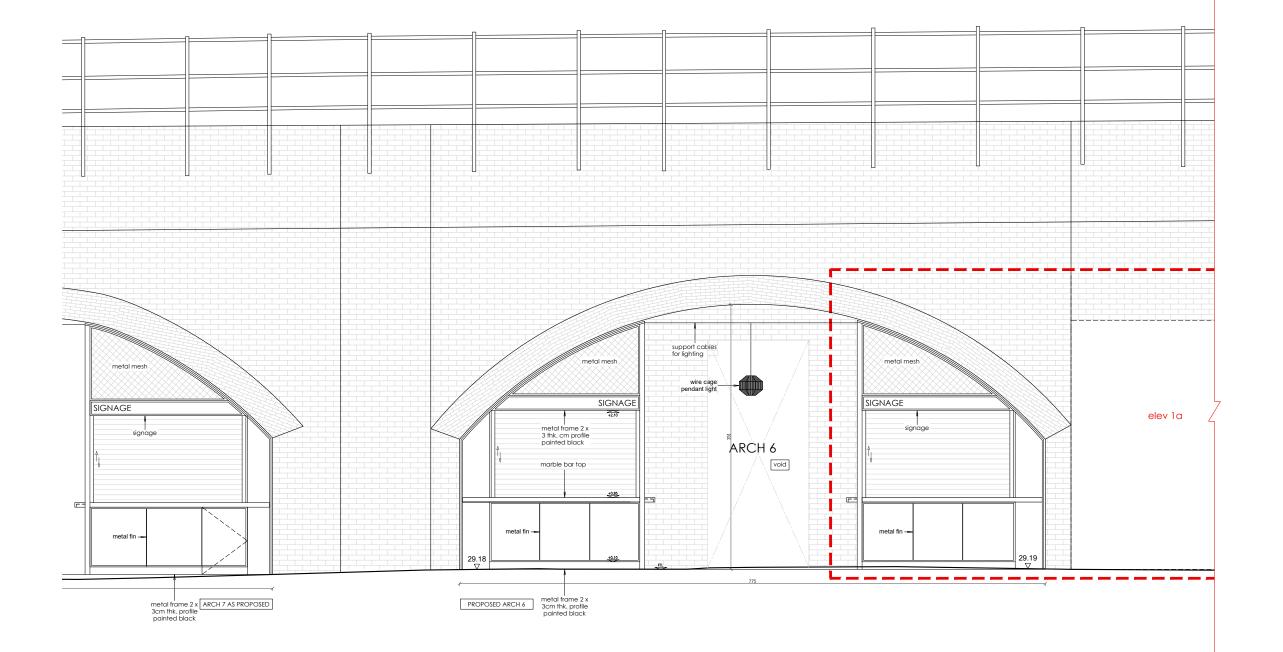

PROJECT: CAMDEN MARKET ARCH 6 & ARCH 7

TITLE: PROPOSED ELEVATION 1 & 1A (RETRACTED ROOF)

| , , , , , , , , , , , , , , , , , , , , |                   |                           |
|-----------------------------------------|-------------------|---------------------------|
| DATE:<br>13/08/2019                     | SCALE:<br>1: 5@A3 | DRAWN BY:<br>KT           |
| PROJECT NO:<br>CMA6A7                   |                   | PRAWING NO:<br>CMA6A7P004 |

ELEVATION 1A SCALE 1 : 8

#### ELEVATION 1 SCALE 1:5