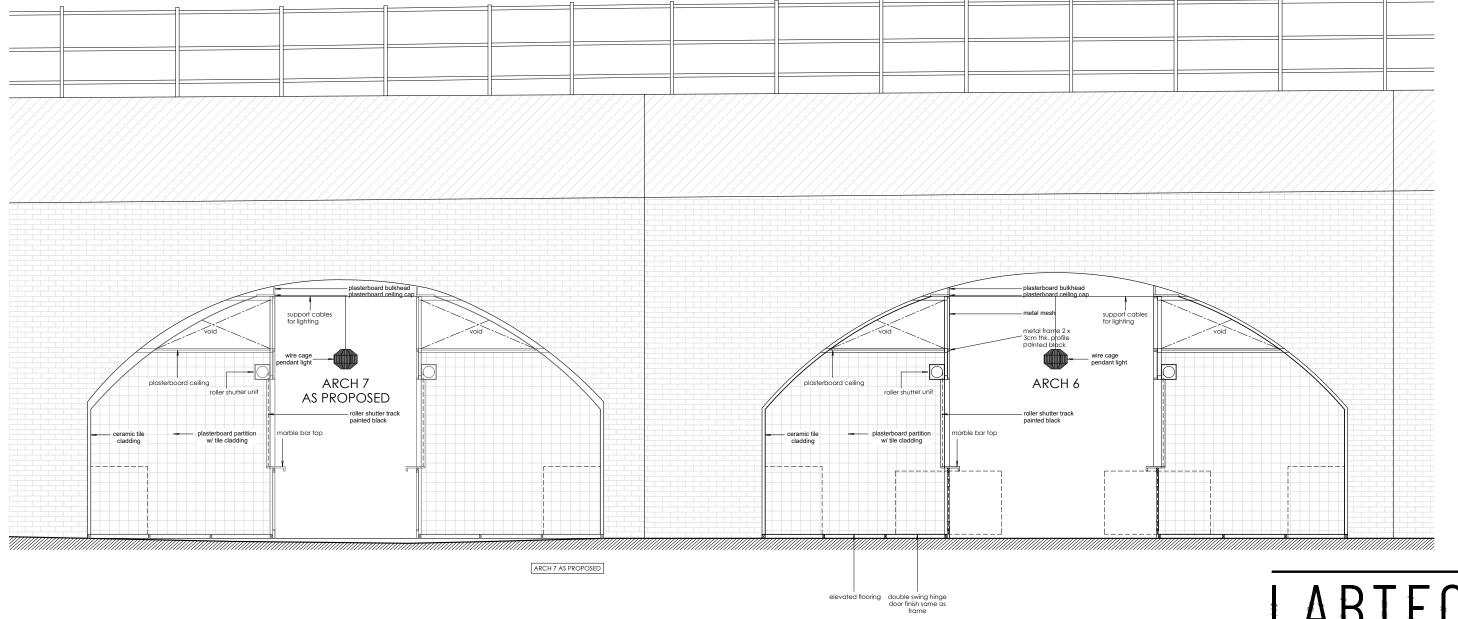

ELEVATION 3 & 3A SCALE 1 : 5

PROJECT: CAMDEN MARKET ARCH 6 & ARCH 7

TITLE: PROPOSED ELEVATION 3 & 3A

|  | 0, 1                  |                   |                           |
|--|-----------------------|-------------------|---------------------------|
|  | DATE:<br>21/06/2019   | SCALE:<br>1: 5@A3 | DRAWN BY:<br>KT           |
|  | PROJECT NO:<br>CMA6A7 | _                 | DRAWING NO:<br>CMA6A7P012 |