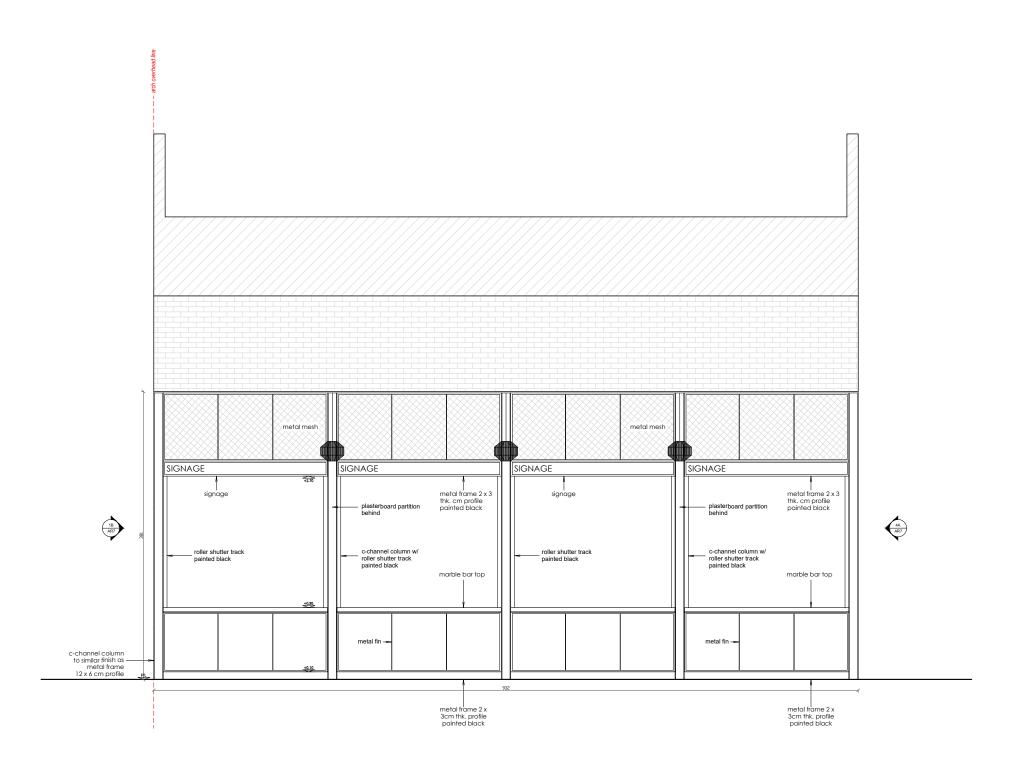

PROJECT: CAMDEN MARKET ARCH 6 & ARCH 7

TITLE: PROPOSED ELEVATION 3 & 3A

|  | 0, 1                  |                   |                           |
|--|-----------------------|-------------------|---------------------------|
|  | DATE:<br>21/06/2019   | SCALE:<br>1: 5@A3 | DRAWN BY:<br>KT           |
|  | PROJECT NO:<br>CMA6A7 | _                 | DRAWING NO:<br>CMA6A7P012 |