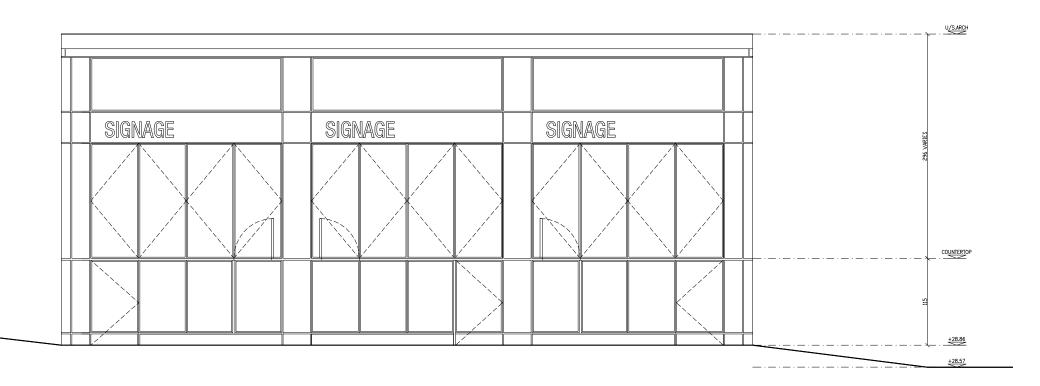

PROJECT: CAMDEN MARKET ARCH 6 & ARCH 7

TITLE: EXIST. ELEVATION (SOUTH)

|                       |                   |                           | _ |
|-----------------------|-------------------|---------------------------|---|
| DATE:<br>06/06/2019   | SCALE:<br>1:10@A3 | DRAWN BY:<br>KT           |   |
| PROJECT NO:<br>CMA6A7 |                   | DRAWING NO:<br>CMA6A7E005 |   |