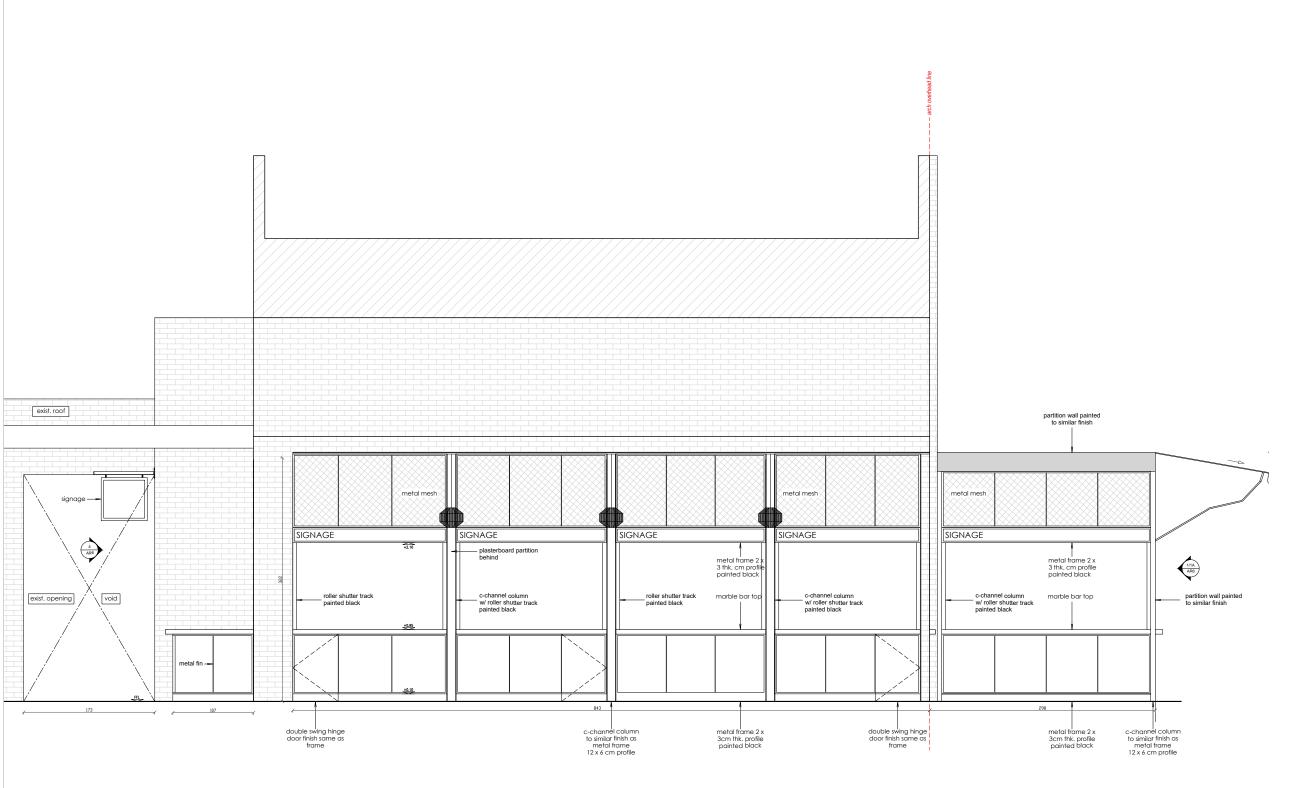

Do not scale from this drawing.

Drawing dimensions are in centimetres (cm).

REV: DATE: DESCRIPTION:

PROJECT: CAMDEN MARKET ARCH 6 & ARCH 7

TITLE: PROPOSED ELEVATION 2

| DATE:                 | SCALE:  | DRAWN BY: |
|-----------------------|---------|-----------|
| 21/06/2019            | 1: 5@A3 | KT        |
| PROJECT NO:<br>CMA6A7 | _       |           |