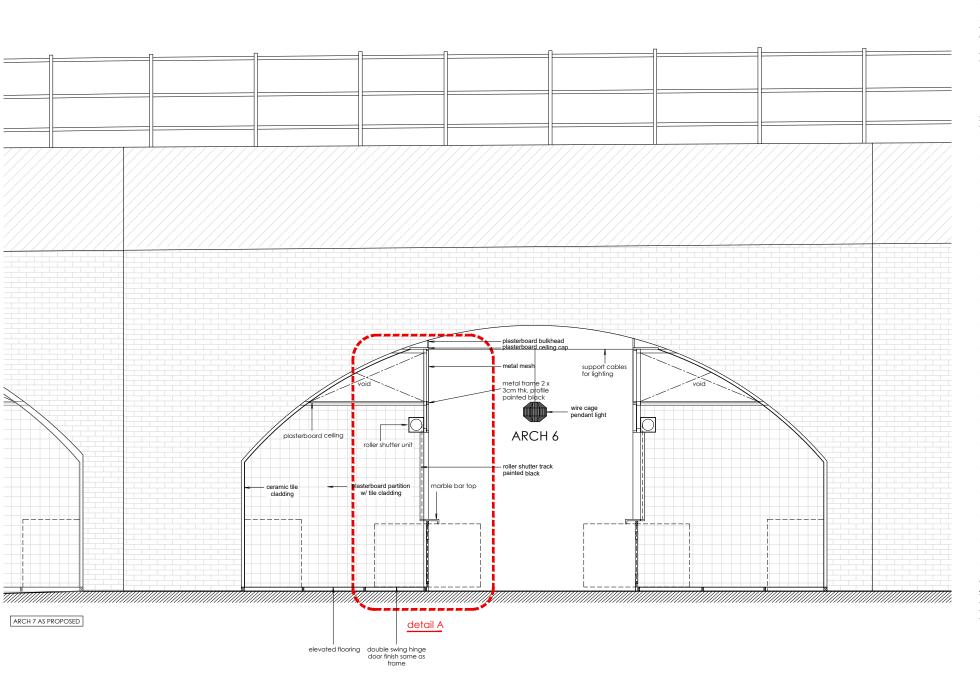

PROJECT: CAMDEN MARKET ARCH 6 & ARCH 7

TITLE: PROPOSED SECTION AA

| DATE:                 | SCALE:  | DRAWN BY: |
|-----------------------|---------|-----------|
| 21/06/2019            | 1: 5@A3 | KT        |
| PROJECT NO:<br>CMA6A7 |         |           |

SECTION AA SCALE 1:5

SECTION AA SCALE 1 : 5

Do not scale from this drawing.

Drawing dimensions are in centimetres (cm).

REV: DATE: DESCRIPTION:

PROJECT: CAMDEN MARKET ARCH 6

& ARCH 7

TITLE: PROPOSED SECTION AA & DETAIL A

| DATE:<br>21/06/2019   | SCALE:<br>1: 5@A3 | DRAWN BY:<br>KT           |
|-----------------------|-------------------|---------------------------|
| PROJECT NO:<br>CMA6A7 |                   | DRAWING NO:<br>CMA6A7P018 |

DETAIL A
SCALE 1:2