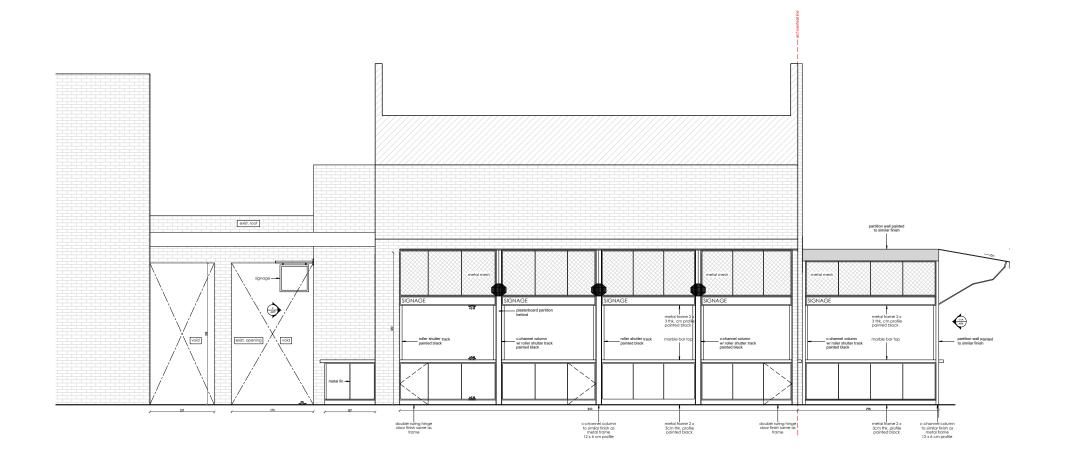

Do not scale from this drawing.

Drawing dimensions are in centimetres (cm).

REV: DATE: DESCRIPTION:

PROJECT: CAMDEN MARKET ARCH 6 & ARCH 7

TITLE: PROPOSED ELEVATION 2

| DATE:                 | SCALE:  | DRAWN BY: |
|-----------------------|---------|-----------|
| 21/06/2019            | 1: 5@A3 | KT        |
| PROJECT NO:<br>CMA6A7 | _       |           |