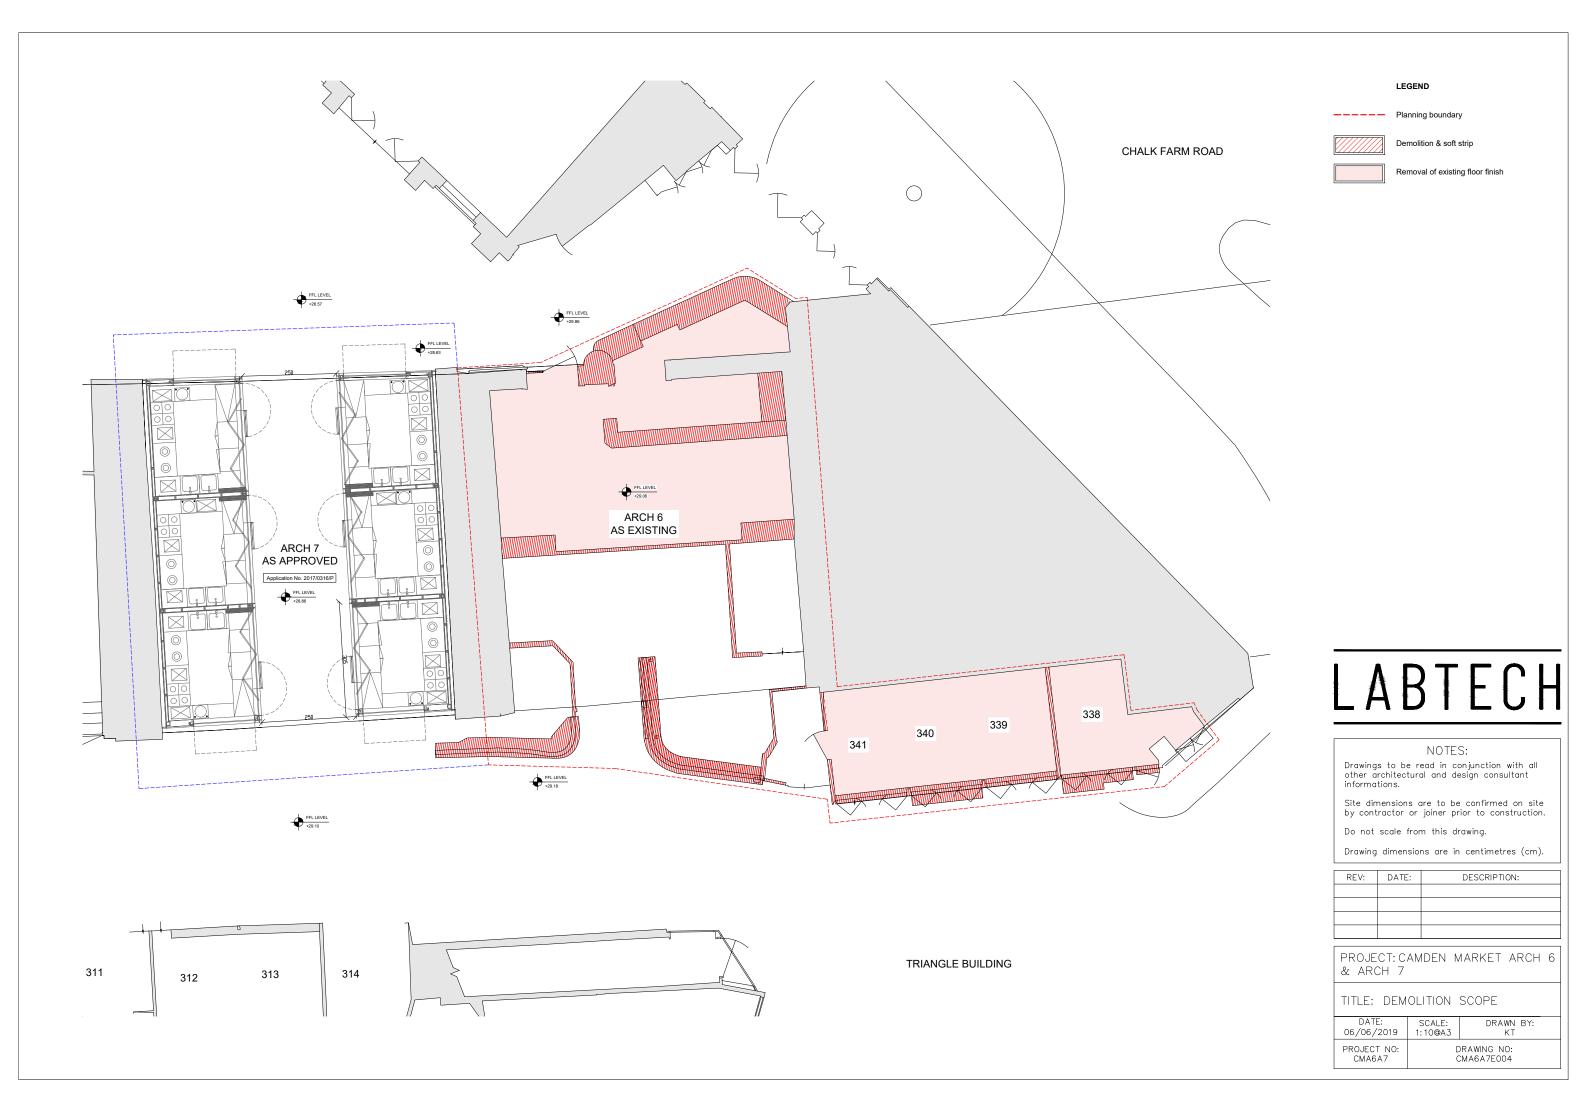

#### LEGEND

---- Planning Boundary (Arch 6 & Arch 7)

# LABTECH

#### NOTES:

Drawings to be read in conjunction with all other architectural and design consultant informations.

Site dimensions are to be confirmed on site by contractor or joiner prior to construction.

Do not scale from this drawing.

Drawing dimensions are in centimetres (cm).

| ,    |       |              |
|------|-------|--------------|
| REV: | DATE: | DESCRIPTION: |
|      |       |              |
|      |       |              |
|      |       |              |
|      |       |              |

PROJECT: CAMDEN MARKET ARCH 6 & ARCH 7

TITLE: EXIST. ELEVATION (SOUTH)

|                       |                   |                           | _ |
|-----------------------|-------------------|---------------------------|---|
| DATE:<br>06/06/2019   | SCALE:<br>1:10@A3 | DRAWN BY:<br>KT           |   |
| PROJECT NO:<br>CMA6A7 |                   | DRAWING NO:<br>CMA6A7E005 |   |