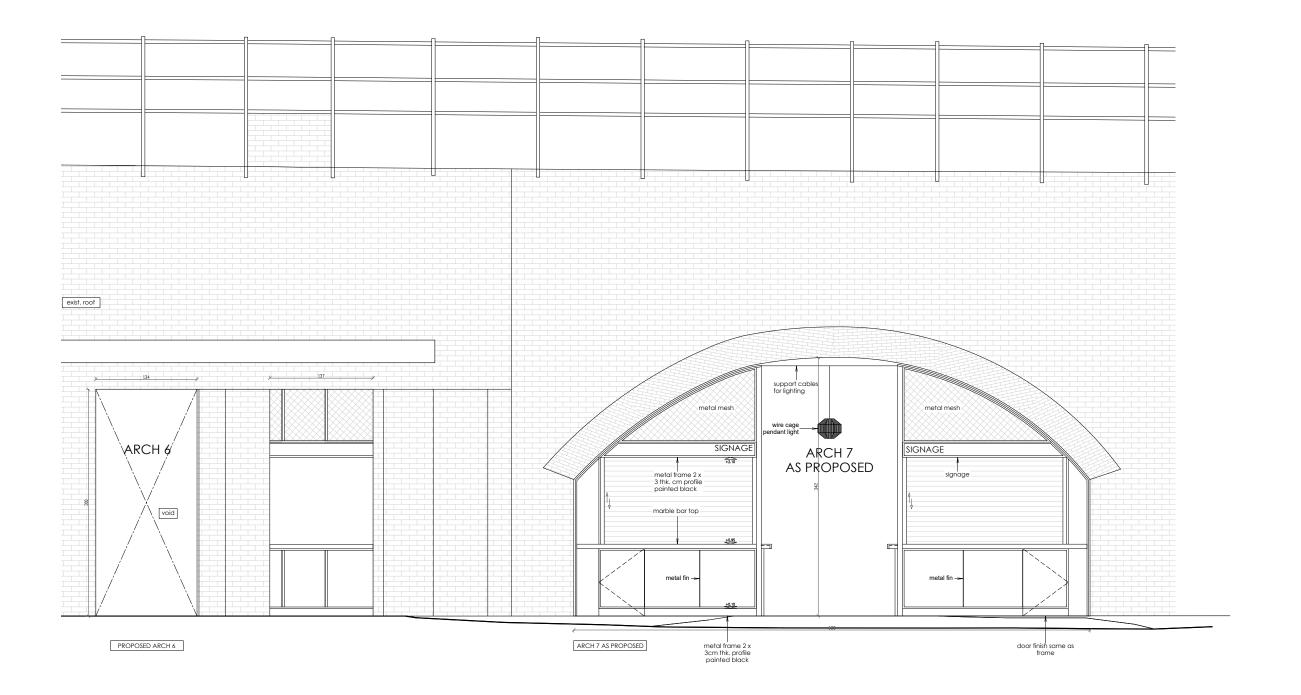

PROJECT: CAMDEN MARKET ARCH 6 & ARCH 7

TITLE: AS APPROVED ARCH 7 EAST/WEST ELEVATION

| DATE:                 | SCALE: | DRAWN BY:                 |
|-----------------------|--------|---------------------------|
| 06/06/2019            | 1:5@A3 | KT                        |
| PROJECT NO:<br>CMA6A7 | -      | DRAWING NO:<br>CMA6A7E008 |