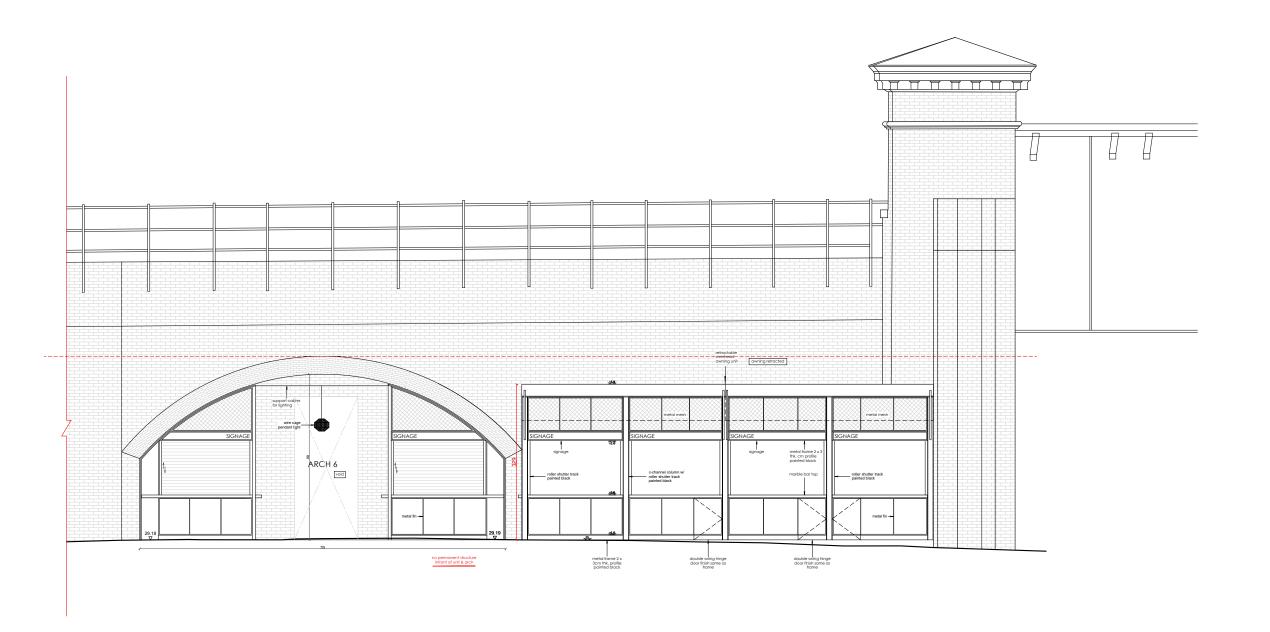

ELEVATION 1A SCALE 1 : 8

# LABTECH

### NOTES:

Drawings to be read in conjunction with all other architectural and design consultant informations.

Site dimensions are to be confirmed on site by contractor or joiner prior to construction.

Do not scale from this drawing.

PROJECT: CAMDEN MARKET ARCH 6 & ARCH 7

TITLE: PROPOSED ELEVATION 1A (RETRACTED ROOF)

| <b>`</b>              | •                |                           |  |
|-----------------------|------------------|---------------------------|--|
| DATE:<br>05/11/2019   | SCALE:<br>1:5@A3 | DRAWN BY:<br>KT           |  |
| PROJECT NO:<br>CMA6A7 |                  | DRAWING NO:<br>CMA6A7P007 |  |