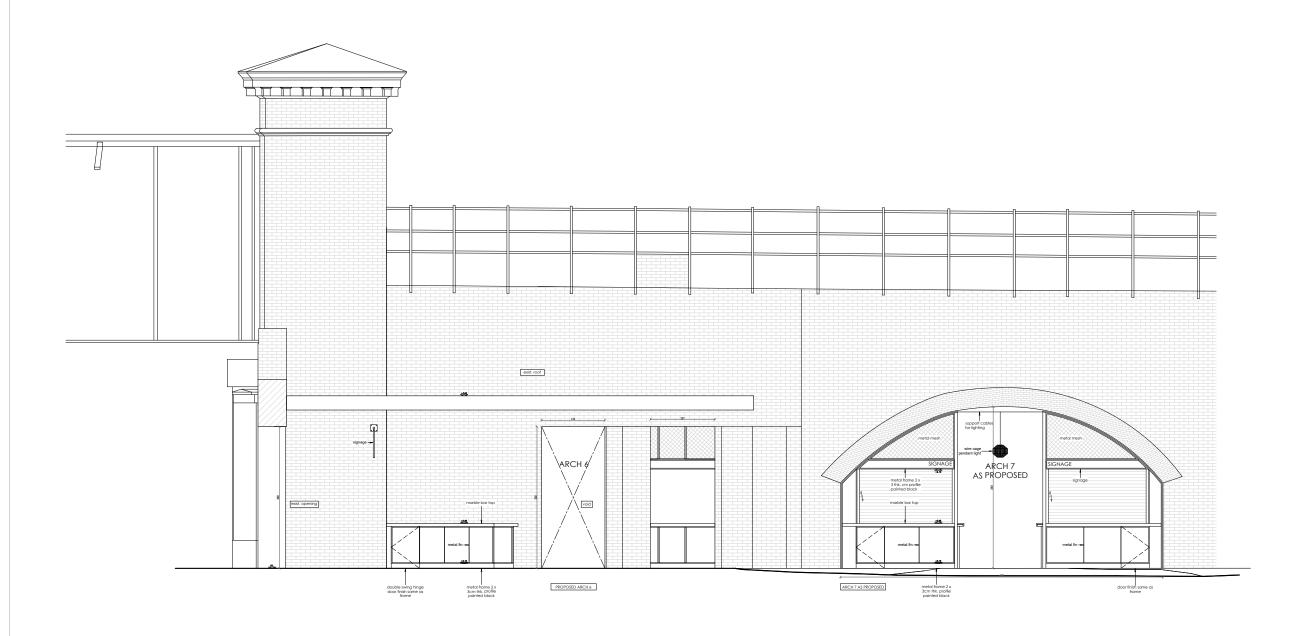

PROJECT: CAMDEN MARKET ARCH 6 & ARCH 7

TITLE: EXIST. ELEVATION (NORTH)

| DATE:<br>06/06/2019   | SCALE:<br>1:10@A3 | DRAWN BY:<br>KT           |  |
|-----------------------|-------------------|---------------------------|--|
| PROJECT NO:<br>CMA6A7 |                   | DRAWING NO:<br>CMA6A7E006 |  |