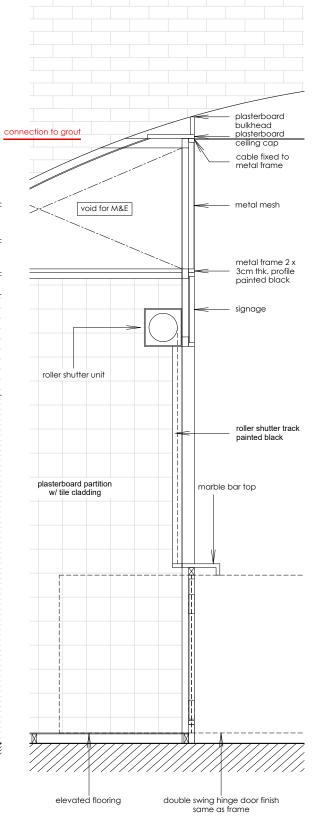

Do not scale from this drawing.

Drawing dimensions are in centimetres (cm).

REV: DATE: DESCRIPTION:

PROJECT: CAMDEN MARKET ARCH 6

& ARCH 7

TITLE: PROPOSED SECTION AA & DETAIL A

| DATE:<br>21/06/2019   | SCALE:<br>1: 5@A3 | DRAWN BY:<br>KT           |
|-----------------------|-------------------|---------------------------|
| PROJECT NO:<br>CMA6A7 |                   | DRAWING NO:<br>CMA6A7P018 |

DETAIL A
SCALE 1:2