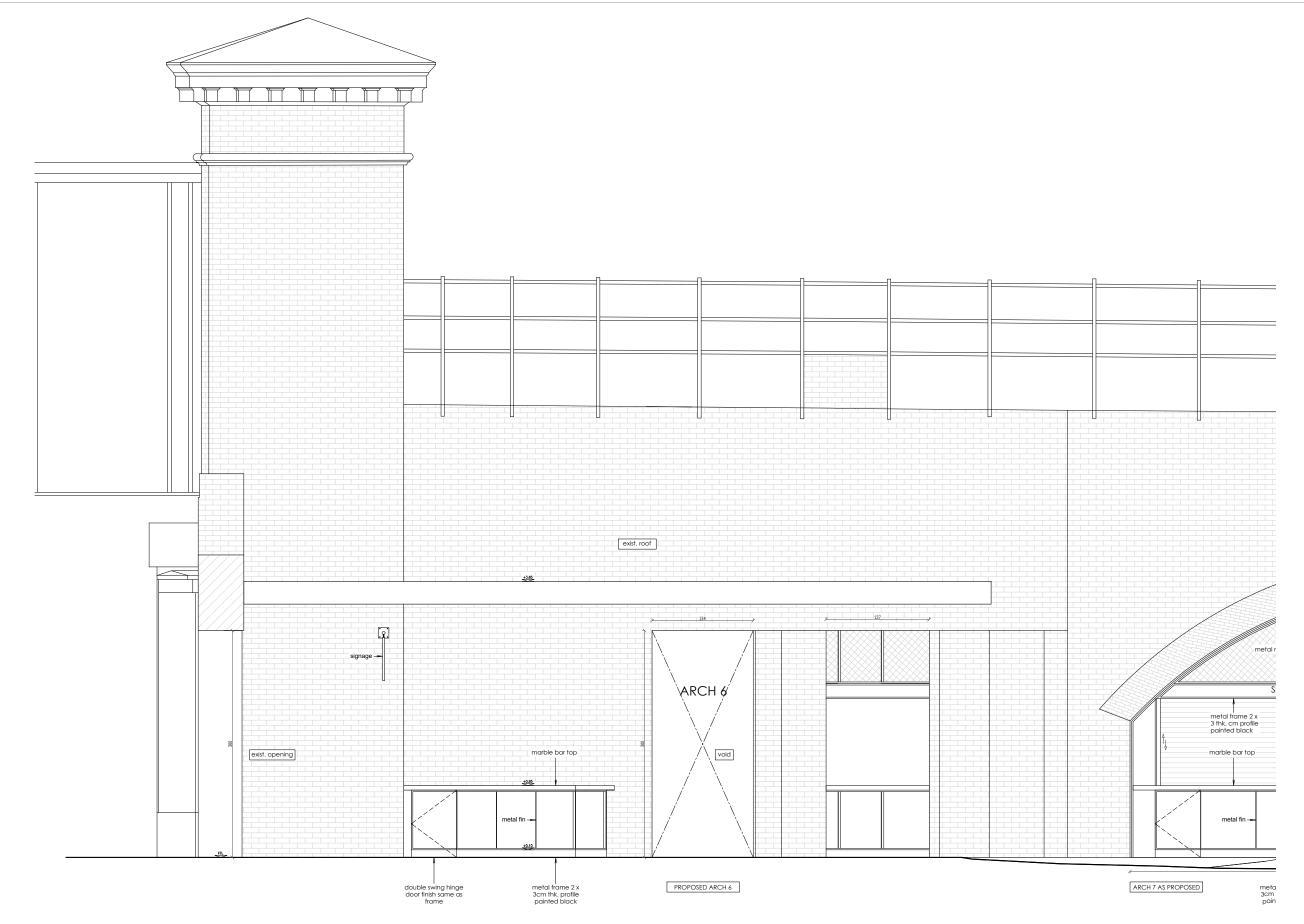

PROJECT: CAMDEN MARKET ARCH 6 & ARCH 7

TITLE: EXIST. ELEVATION (NORTH)

| DATE:<br>06/06/2019   | SCALE:<br>1:10@A3 | DRAWN BY:<br>KT           |  |
|-----------------------|-------------------|---------------------------|--|
| PROJECT NO:<br>CMA6A7 |                   | DRAWING NO:<br>CMA6A7E006 |  |