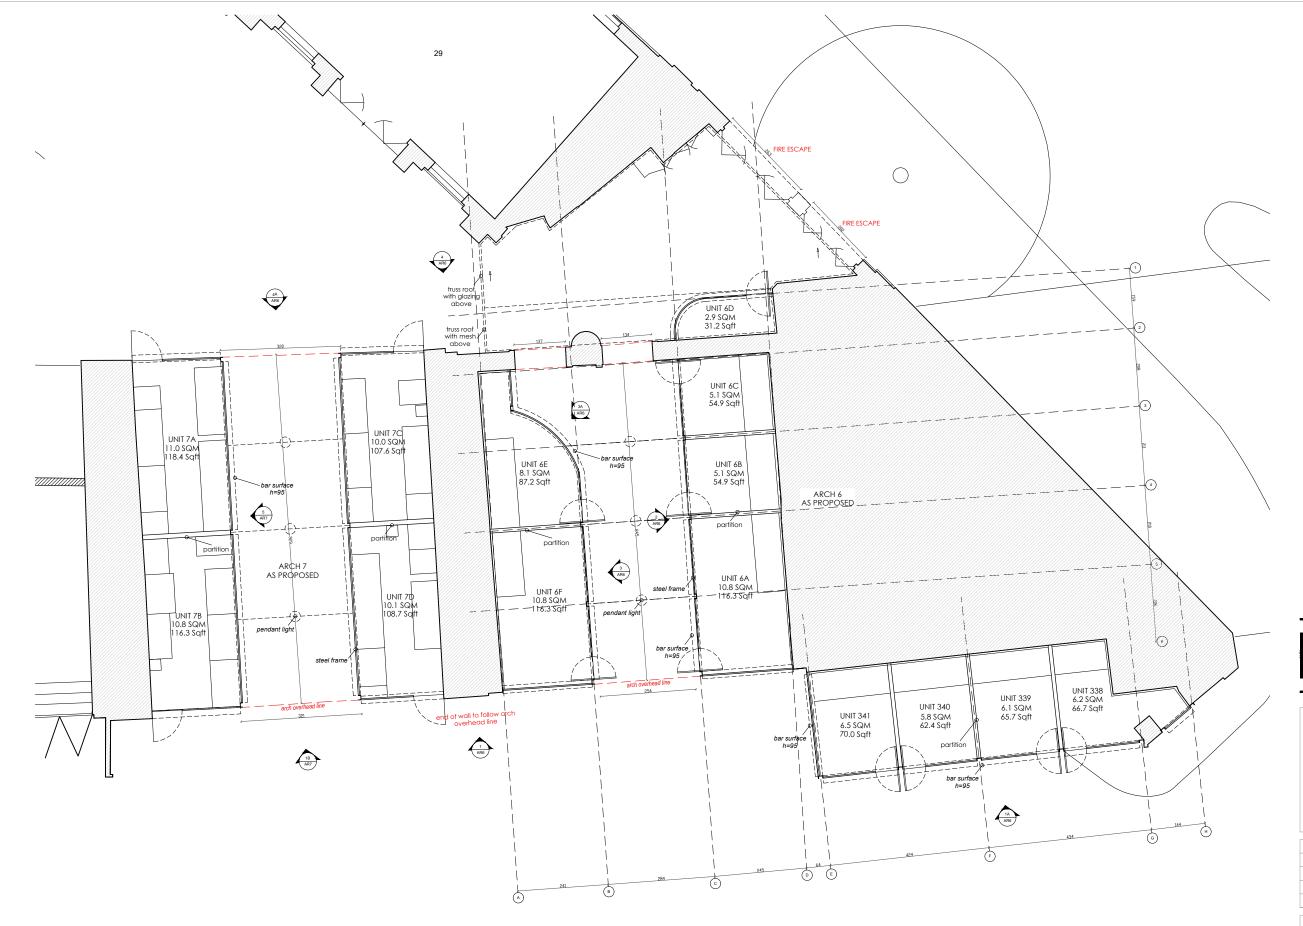

PROJECT: CAMDEN MARKET ARCH 6 & ARCH 7

TITLE: PROPOSED PLAN GRIDS

|   | DATE:<br>13/08/2019   | SCALE:<br>1:10@A3 | DRAWN BY:<br>KT |  |
|---|-----------------------|-------------------|-----------------|--|
| F | PROJECT NO:<br>CMA6A7 | _                 | PRAWING NO:     |  |