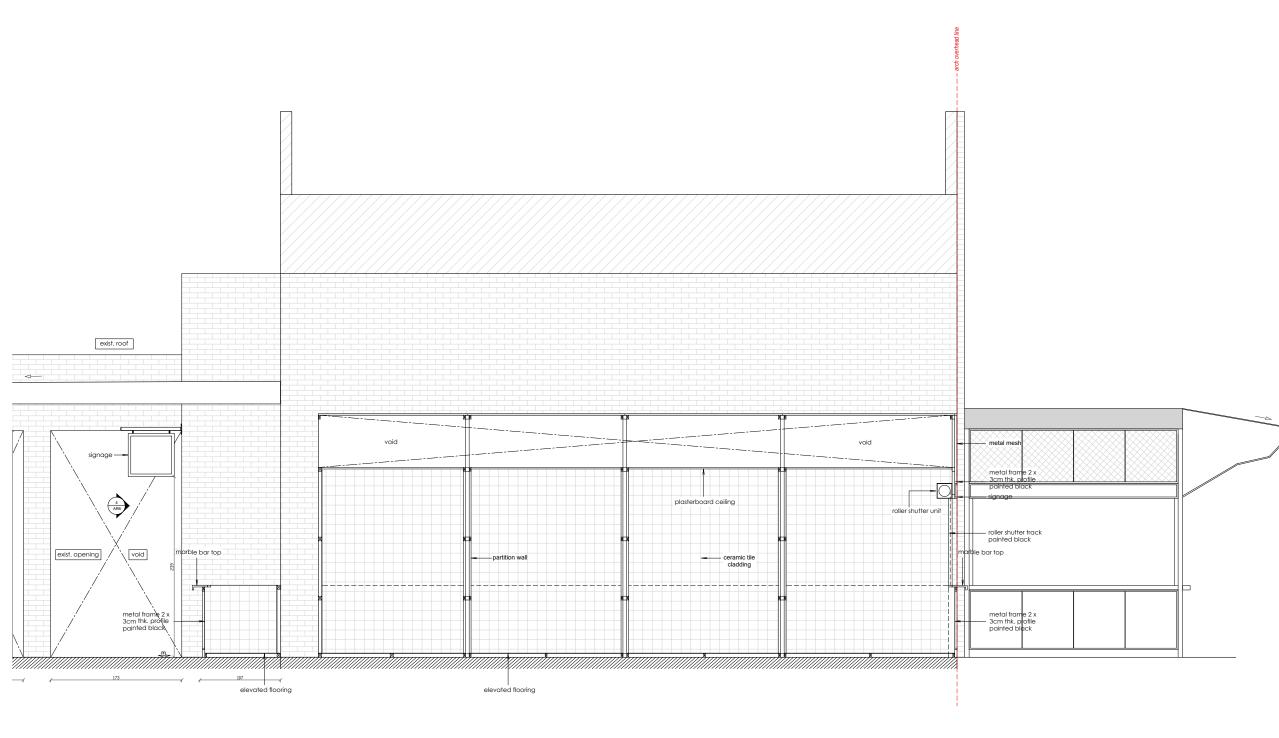

Drawing dimensions are in centimetres (cm).

REV: DATE: DESCRIPTION:

PROJECT: CAMDEN MARKET ARCH 6 & ARCH 7

TITLE: PROPOSED SECTION BB

|  | DATE:<br>21/06/2019   | SCALE:<br>1: 5@A3 | DRAWN BY:<br>KT           |
|--|-----------------------|-------------------|---------------------------|
|  | PROJECT NO:<br>CMA6A7 |                   | DRAWING NO:<br>CMA6A7P019 |

SECTION BB SCALE 1:5