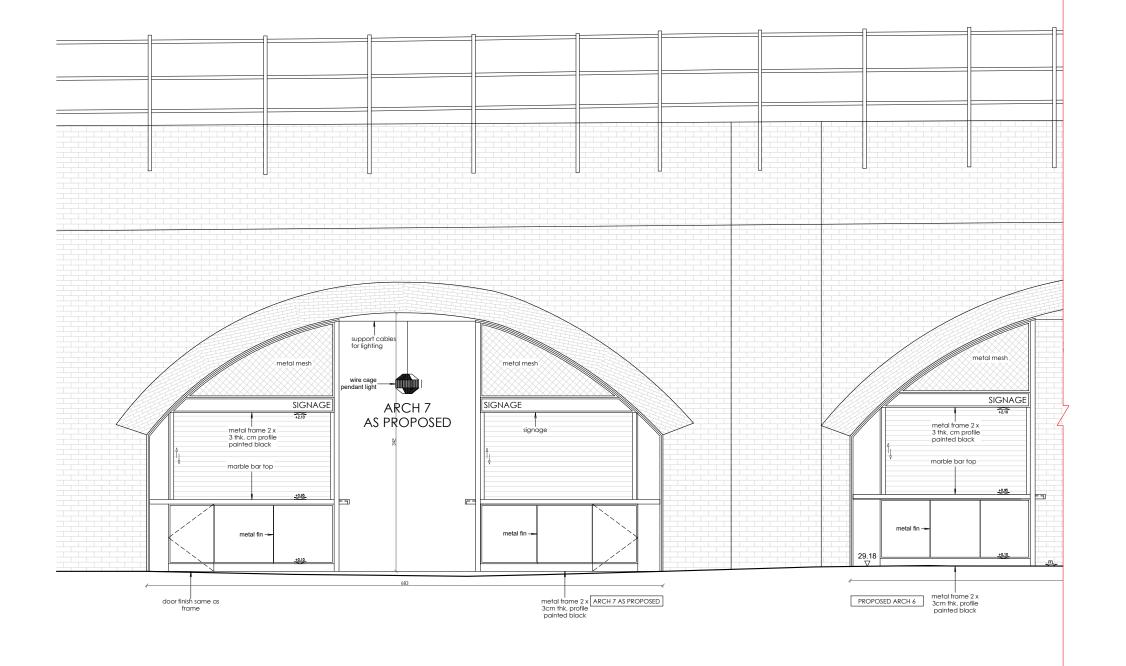

ARCH 7 AS APPROVED Application No. 2017/0316/P

PROJECT: CAMDEN MARKET ARCH 6 & ARCH 7

TITLE: AS APPROVED ARCH 7 EAST/WEST ELEVATION

| DATE:                 | SCALE: | DRAWN BY:                 |
|-----------------------|--------|---------------------------|
| 06/06/2019            | 1:5@A3 | KT                        |
| PROJECT NO:<br>CMA6A7 | -      | DRAWING NO:<br>CMA6A7E008 |