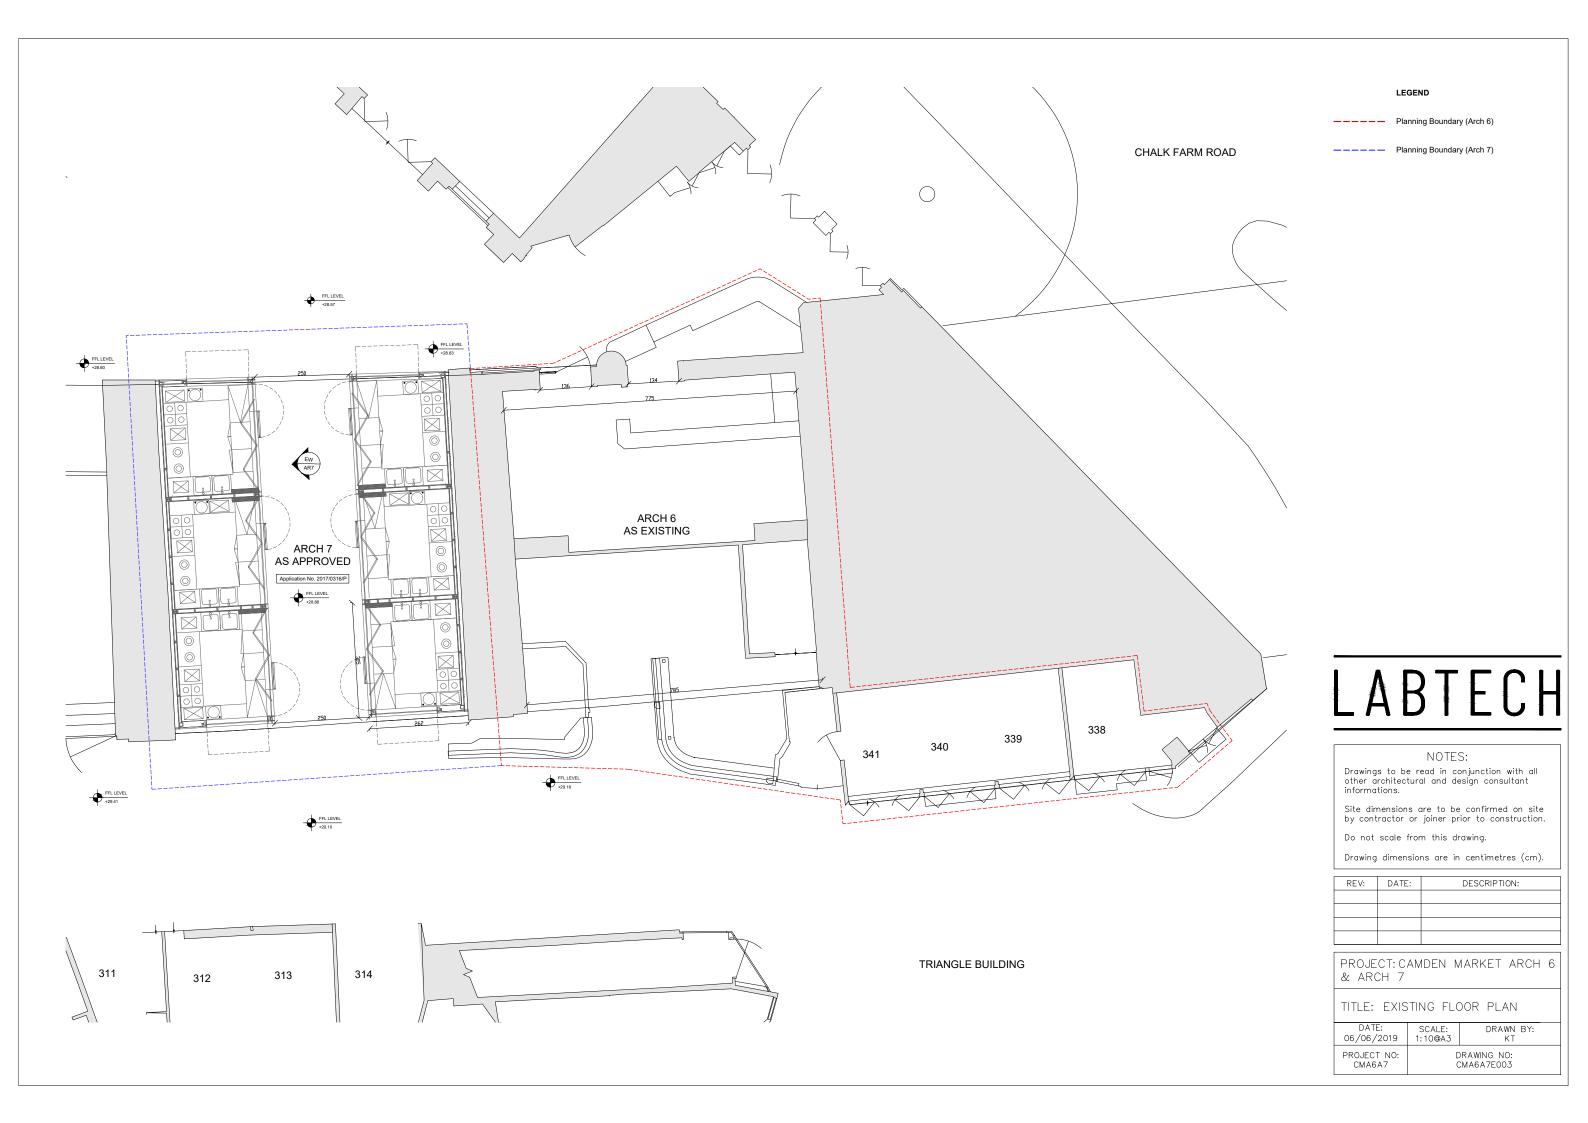

#### LEGEND

---- Planning Boundary (Arch 6 & Arch 7)

# LABTECH

#### NOTES:

Drawings to be read in conjunction with all other architectural and design consultant informations.

Site dimensions are to be confirmed on site by contractor or joiner prior to construction.

Do not scale from this drawing.

Drawing dimensions are in centimetres (cm).

| ,    |       |              |
|------|-------|--------------|
| REV: | DATE: | DESCRIPTION: |
|      |       |              |
|      |       |              |
|      |       |              |
|      |       |              |

PROJECT: CAMDEN MARKET ARCH 6 & ARCH 7

TITLE: EXIST. ELEVATION (SOUTH)

|                       |                   |                           | _ |
|-----------------------|-------------------|---------------------------|---|
| DATE:<br>06/06/2019   | SCALE:<br>1:10@A3 | DRAWN BY:<br>KT           |   |
| PROJECT NO:<br>CMA6A7 |                   | DRAWING NO:<br>CMA6A7E005 |   |