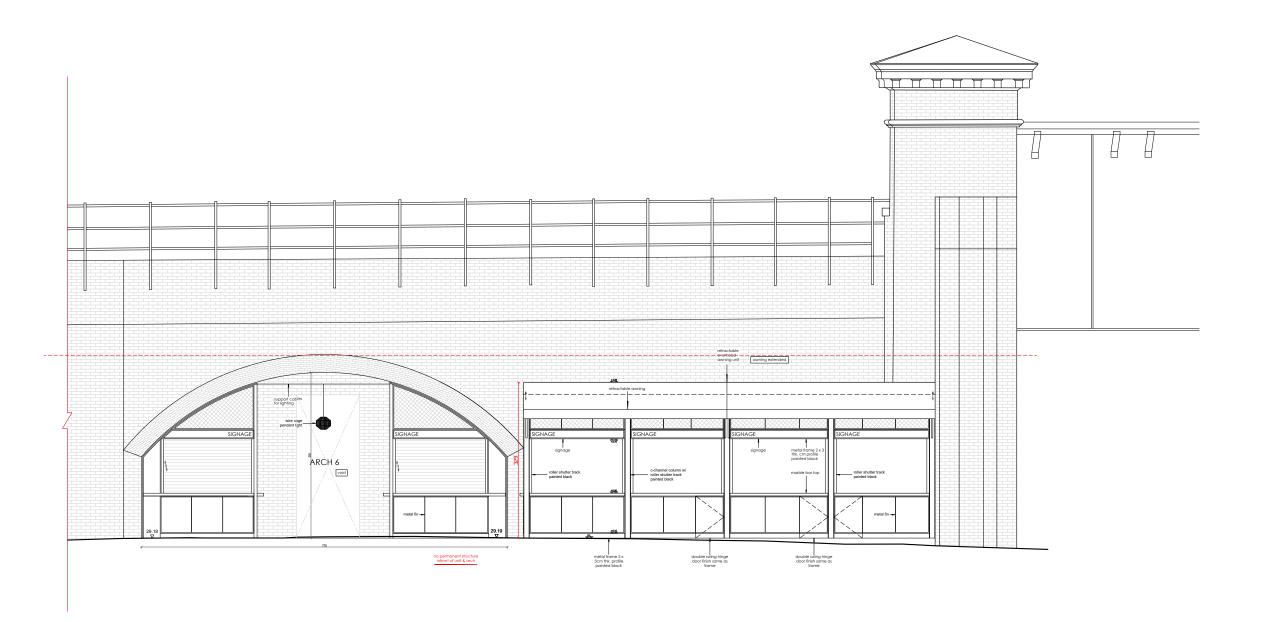

ELEVATION 1A SCALE 1 : 8

# LABTECH

### NOTES:

Drawings to be read in conjunction with all other architectural and design consultant informations.

Site dimensions are to be confirmed on site by contractor or joiner prior to construction.

Do not scale from this drawing.

PROJECT: CAMDEN MARKET ARCH 6 & ARCH 7

TITLE: PROPOSED ELEVATION 1A (EXTENDED ROOF)

DATE: 05/11/2019 1:5@A3 DRAWN BY: KT

PROJECT NO: DRAWNG NO: CMA6A7 CMA6A7P008