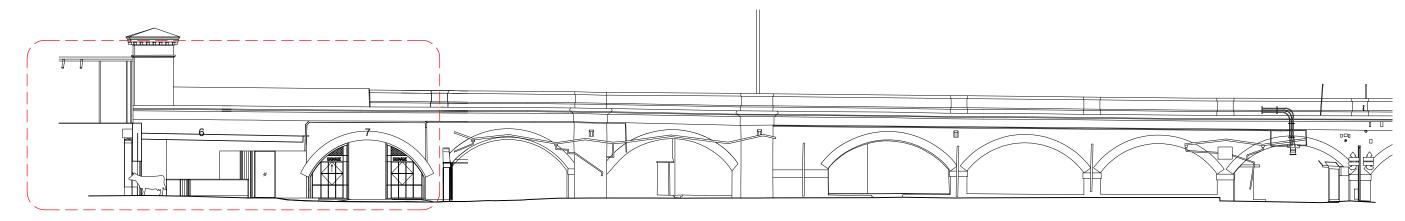

PROJECT: CAMDEN MARKET ARCH 6 & ARCH 7

TITLE: EXIST. ELEVATION (SOUTH)

|                       |                   |                           | _ |
|-----------------------|-------------------|---------------------------|---|
| DATE:<br>06/06/2019   | SCALE:<br>1:10@A3 | DRAWN BY:<br>KT           |   |
| PROJECT NO:<br>CMA6A7 |                   | DRAWING NO:<br>CMA6A7E005 |   |