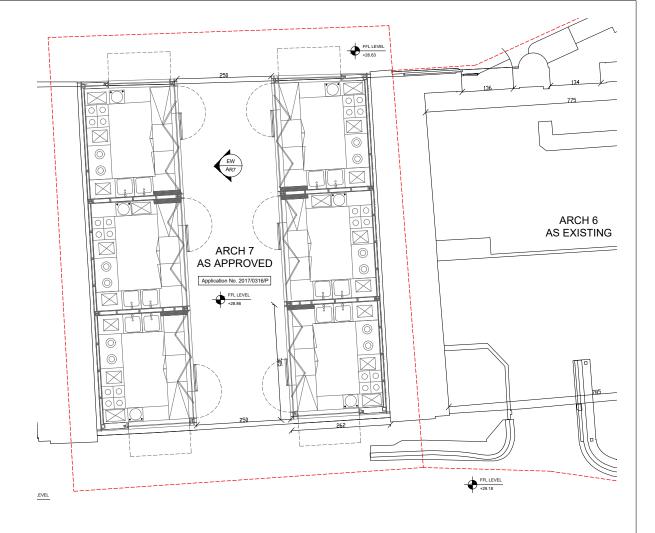

PROJECT: CAMDEN MARKET ARCH 6 & ARCH 7

TITLE: PROPOSED PLAN

| DATE:                 | SCALE:  | DRAWN BY:                 |
|-----------------------|---------|---------------------------|
| 13/08/2019            | 1:10@A3 | KT                        |
| PROJECT NO:<br>CMA6A7 | _       | DRAWING NO:<br>CMA6A7P001 |

PLAN SCALE 1 : 10