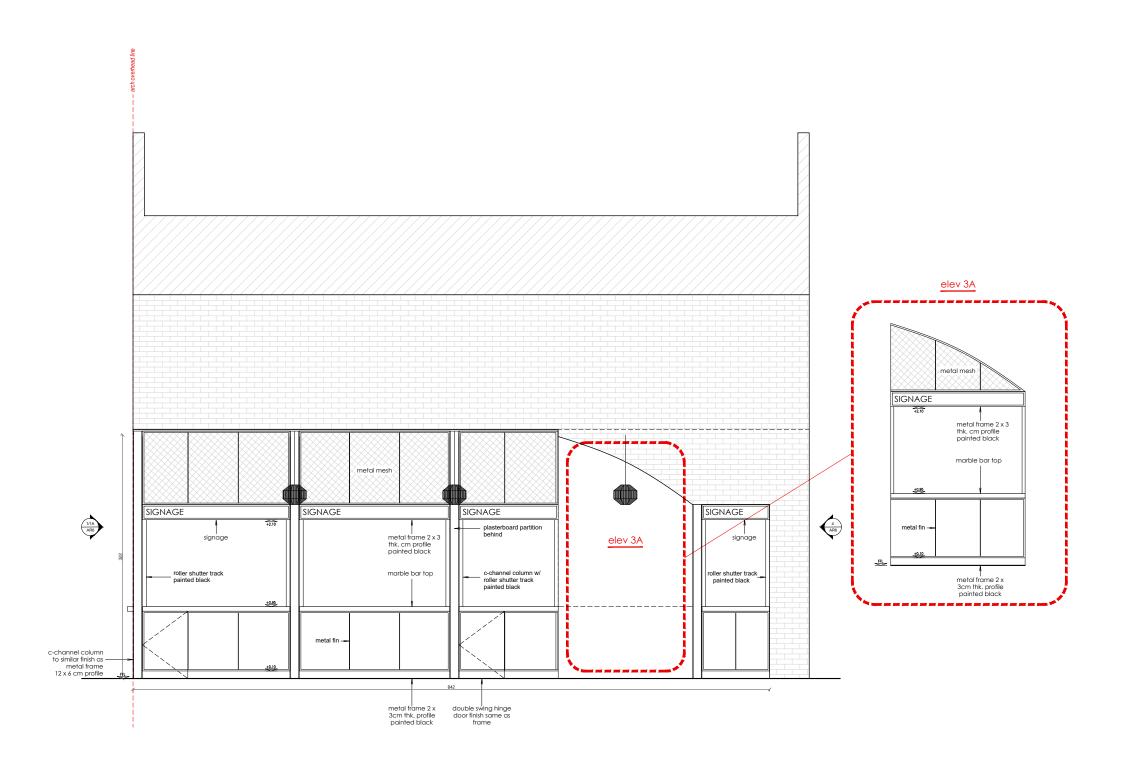

ELEVATION 3 & 3A SCALE 1 : 5

PROJECT: CAMDEN MARKET ARCH 6 & ARCH 7

TITLE: PROPOSED ELEVATION 3 & 3A

|  | 0, 1                  |                   |                           |
|--|-----------------------|-------------------|---------------------------|
|  | DATE:<br>21/06/2019   | SCALE:<br>1: 5@A3 | DRAWN BY:<br>KT           |
|  | PROJECT NO:<br>CMA6A7 | _                 | DRAWING NO:<br>CMA6A7P012 |