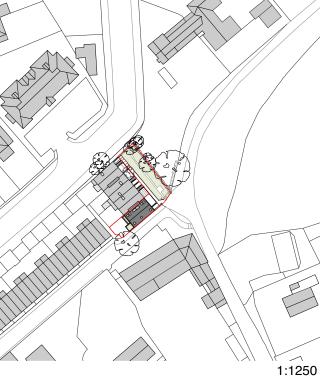

Revision / Date Drawn / Checked Description

Marc Cohen

Wildwood Terrace

Proposed Site & Location Plan

Drawing No. 44/1828 101 Α Scale / Format Drawn Checked Date 1:250 / A3 HR ΚN 11.06.19

31/44 Architects

3144architects.com