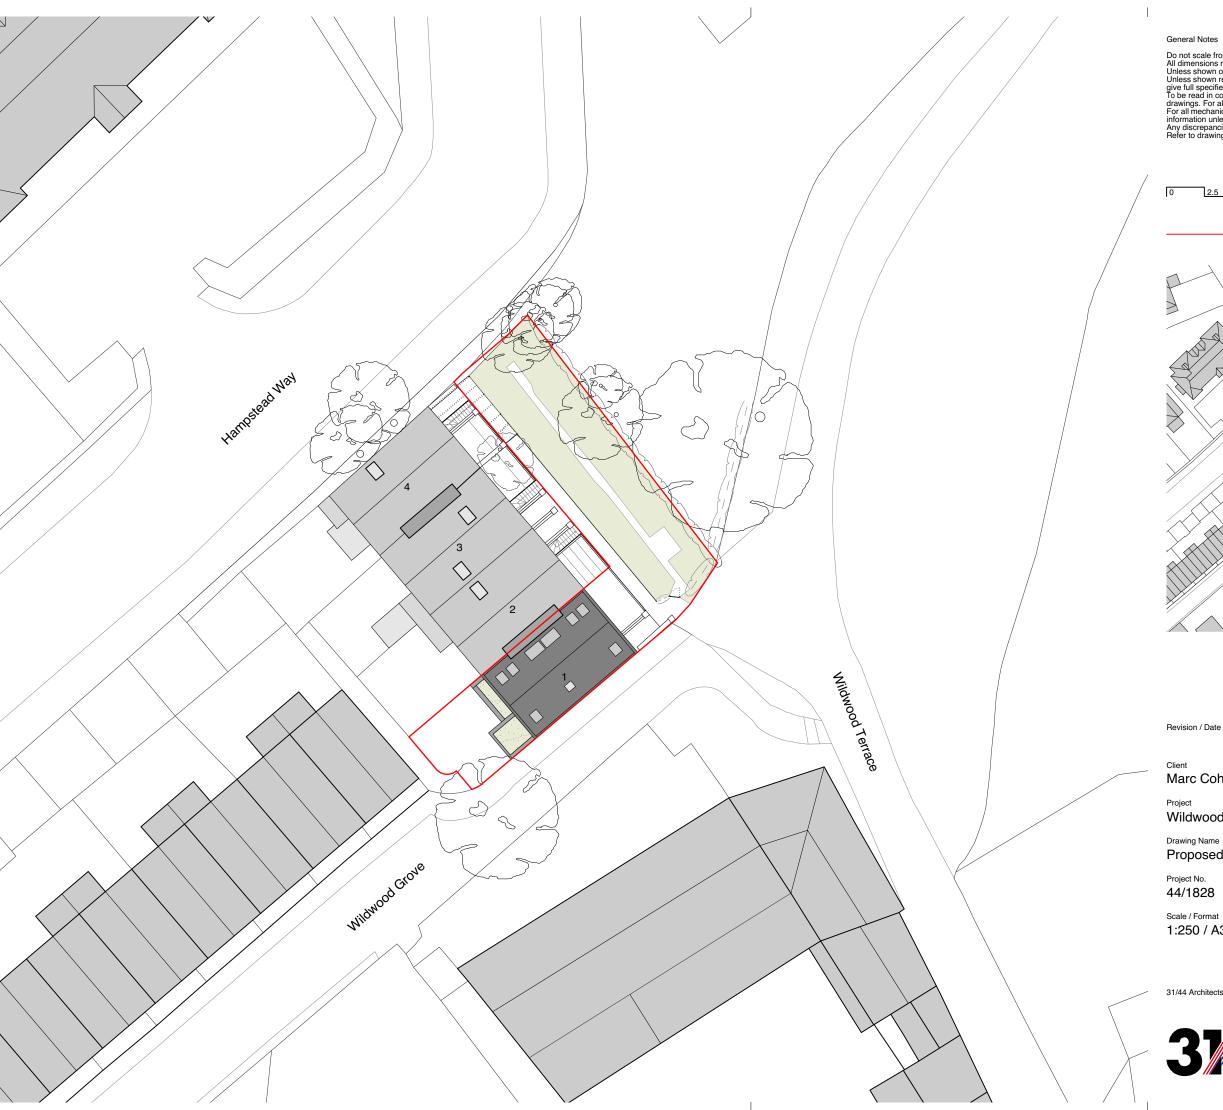

Revision / Date Drawn / Checked Description

Marc Cohen

Wildwood Terrace

Proposed Site & Location Plan

Drawing No. 44/1828 101 Α Scale / Format Drawn Checked Date 1:250 / A3 HR ΚN 11.06.19

31/44 Architects

3144architects.com