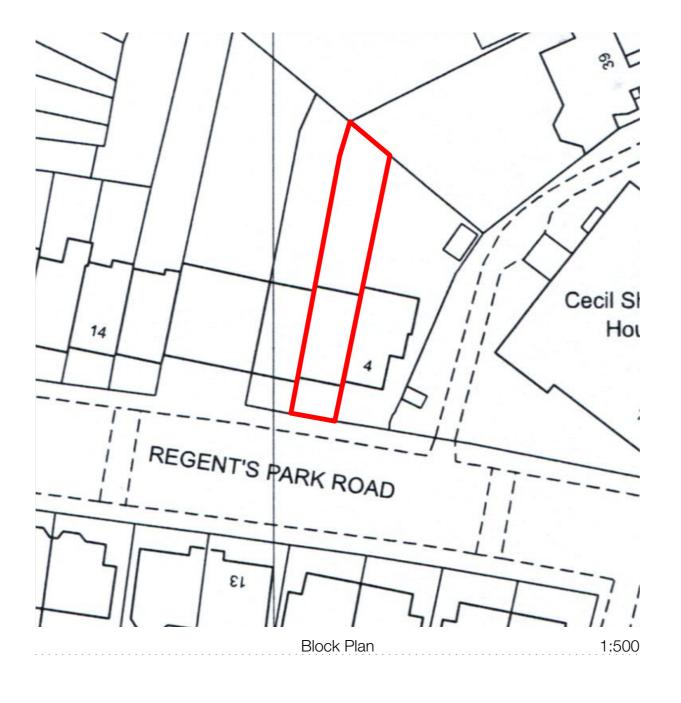

-

Project 6 Regent's Park Rd, NW1 7TX

Job Code RPA

GA-03A-0002

Title

Existing

## Block Plan

## Issued for Planning

| Drawn  | Checked | Scale      |   |
|--------|---------|------------|---|
| NM     | SRH     | 1:500 @ A3 |   |
| Legend |         |            | _ |

This design and drawing is the copyright of Rise Design Studio Limited and may not be reproduced in any form whatsoever without prior written consent. Issue of the drawing does not impart any real or implied copyright licence. Do not scale from this drawing