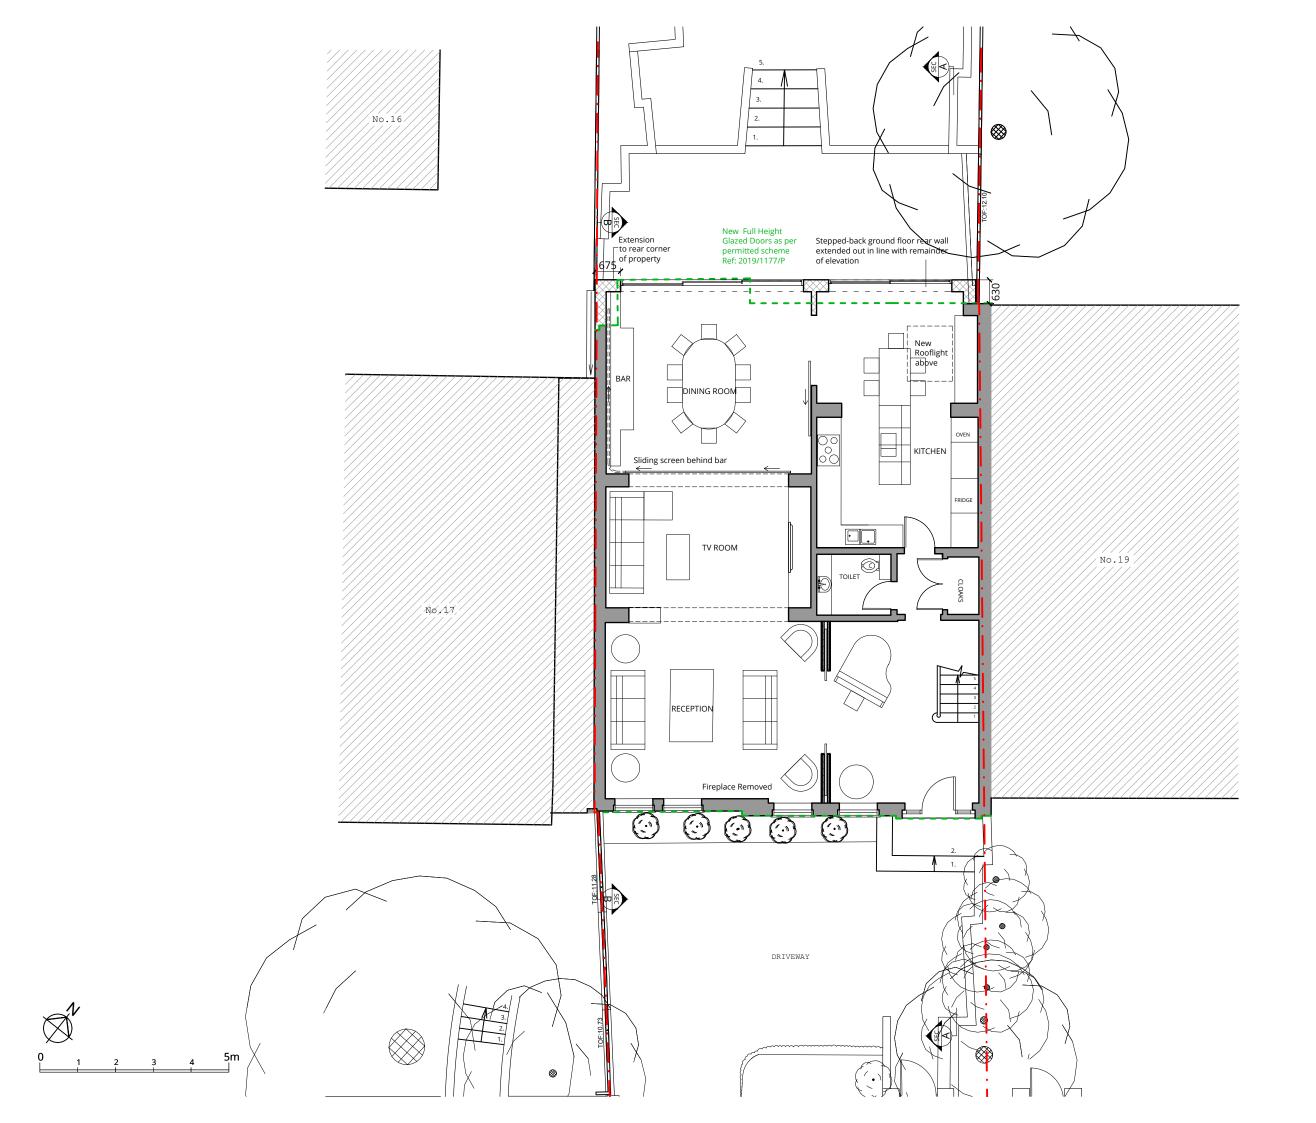

outline of permitted scheme Ref: 2019/1177/P

Project Title

18 Redington Gardens London NW3 7SA

PROPOSED

# Ground Floor Layout

| LANNIN  | G      |
|---------|--------|
| rawn by | Checke |

Scale 1:100 @ A3 AW

1933 - PL - 210 - 0

London 16 Lambton Place Notting Hill London W11 2SH T +44 (0)20 7229 3125

Oxford Chandos Yard 83 Bicester Road Long Crendon HP18 9EE T +44 (0)1844 203310