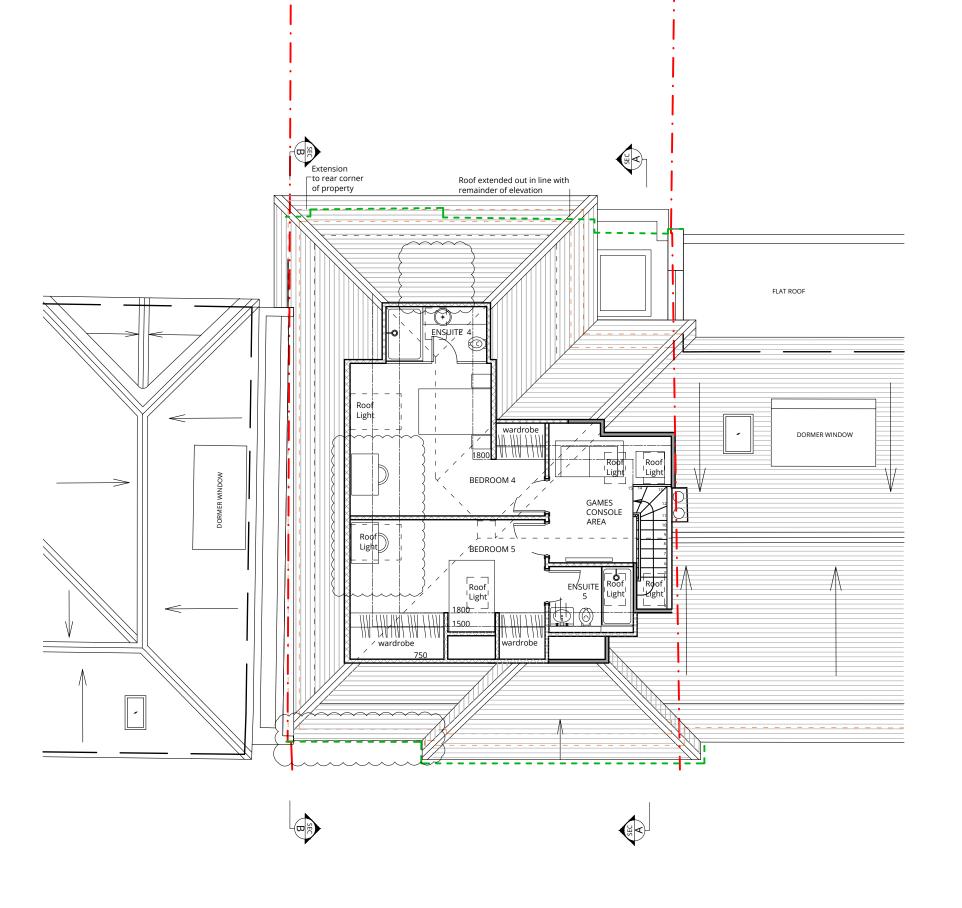

#### KEY

existing

proposed

outline of permitted scheme Ref: 2019/1177/P

Project Title

18 Redington Gardens London NW3 7SA

PROPOSED

First Floor Layout