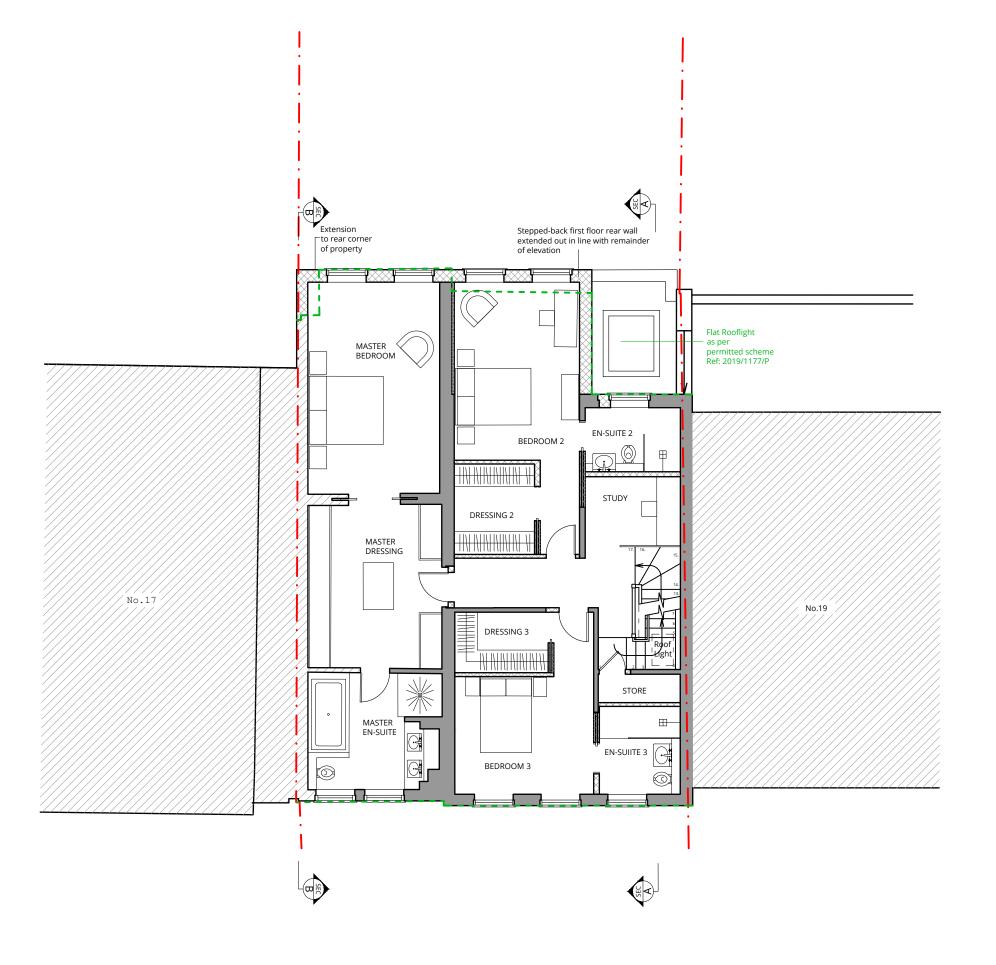

#### KEY

existing

proposed

outline of permitted scheme Ref: 2019/1177/P

Project Title

18 Redington Gardens London NW3 7SA

PROPOSED

First Floor Layout

PLANNING

Drawn by 1:100 @ A3 AW

1933 - PL - 211 - 0

London 16 Lambton Place Notting Hill London W11 2SH T +44 (0)20 7229 3125

Oxford Chandos Yard 83 Bicester Road Long Crendon HP18 9EE T +44 (0)1844 203310