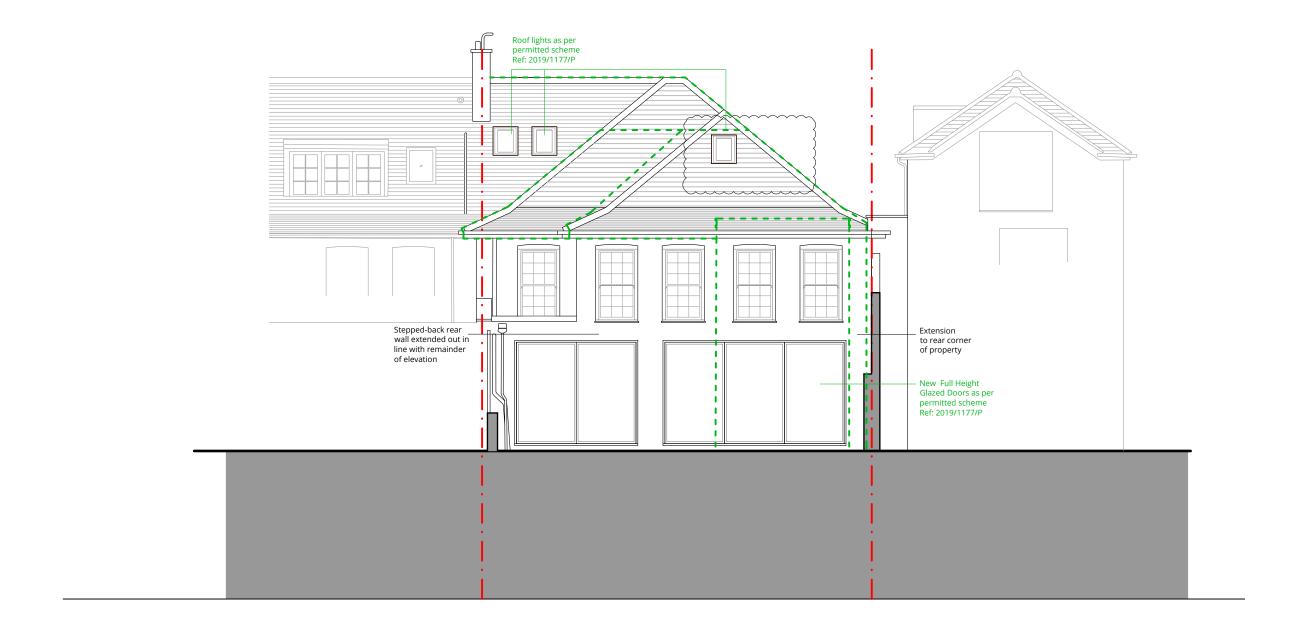

#### KEY

existing

proposed

outline of permitted scheme Ref: 2019/1177/P

Revised to suit planning officer comments 06.11.2019 04.10.2019

0 First issue.

Project Title

18 Redington Gardens London NW3 7SA

Drawing Title
PROPOSED Section A-A

PLANNING

Drawn by AW 1:100 @ A3

1933 - PL - 230 - A

London 16 Lambton Place Notting Hill London W11 2SH T +44 (0)20 7229 3125

Oxford Chandos Yard 83 Bicester Road Long Crendon HP18 9EE T +44 (0)1844 203310