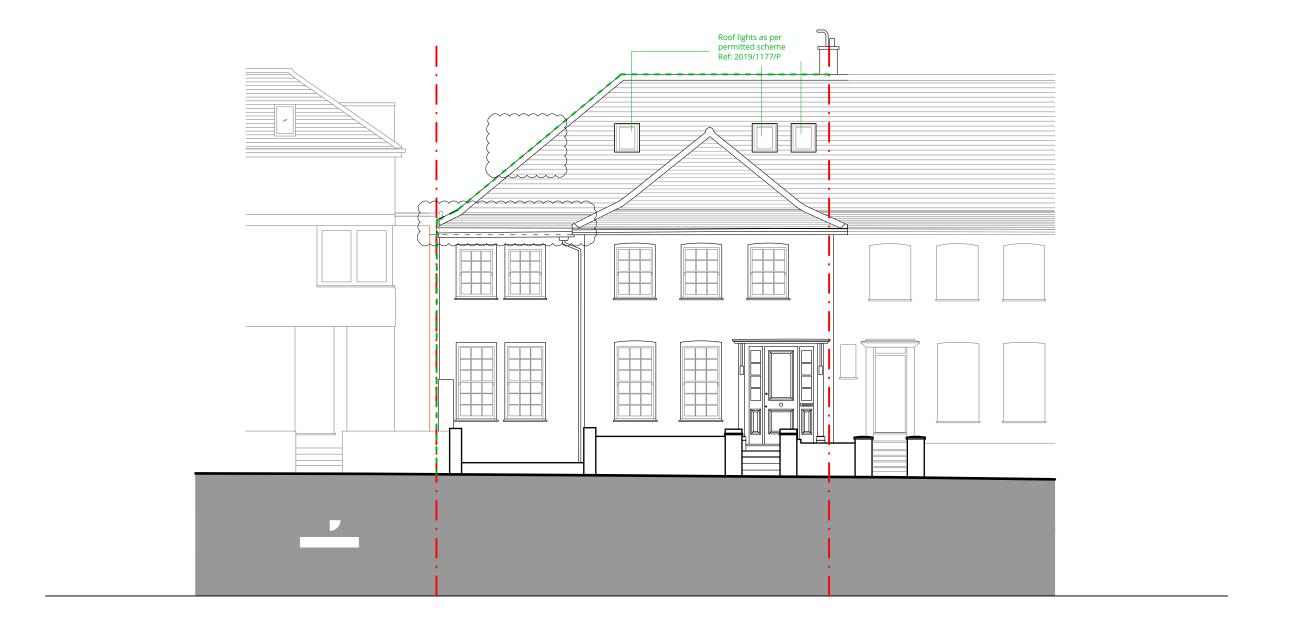

#### KEY

existing

proposed

outline of permitted scheme Ref: 2019/1177/P

A Revised to suit planning officer comments

0 First issue.

06.11.2019

04.10.2019

Project Title

18 Redington Gardens London NW3 7SA

Drawing Title
PROPOSED Rear Elevation

PLANNING Drawn by

Scale 1:100 @ A3 AW

1933 - PL - 221 - A

London 16 Lambton Place Notting Hill London W11 2SH T +44 (0)20 7229 3125