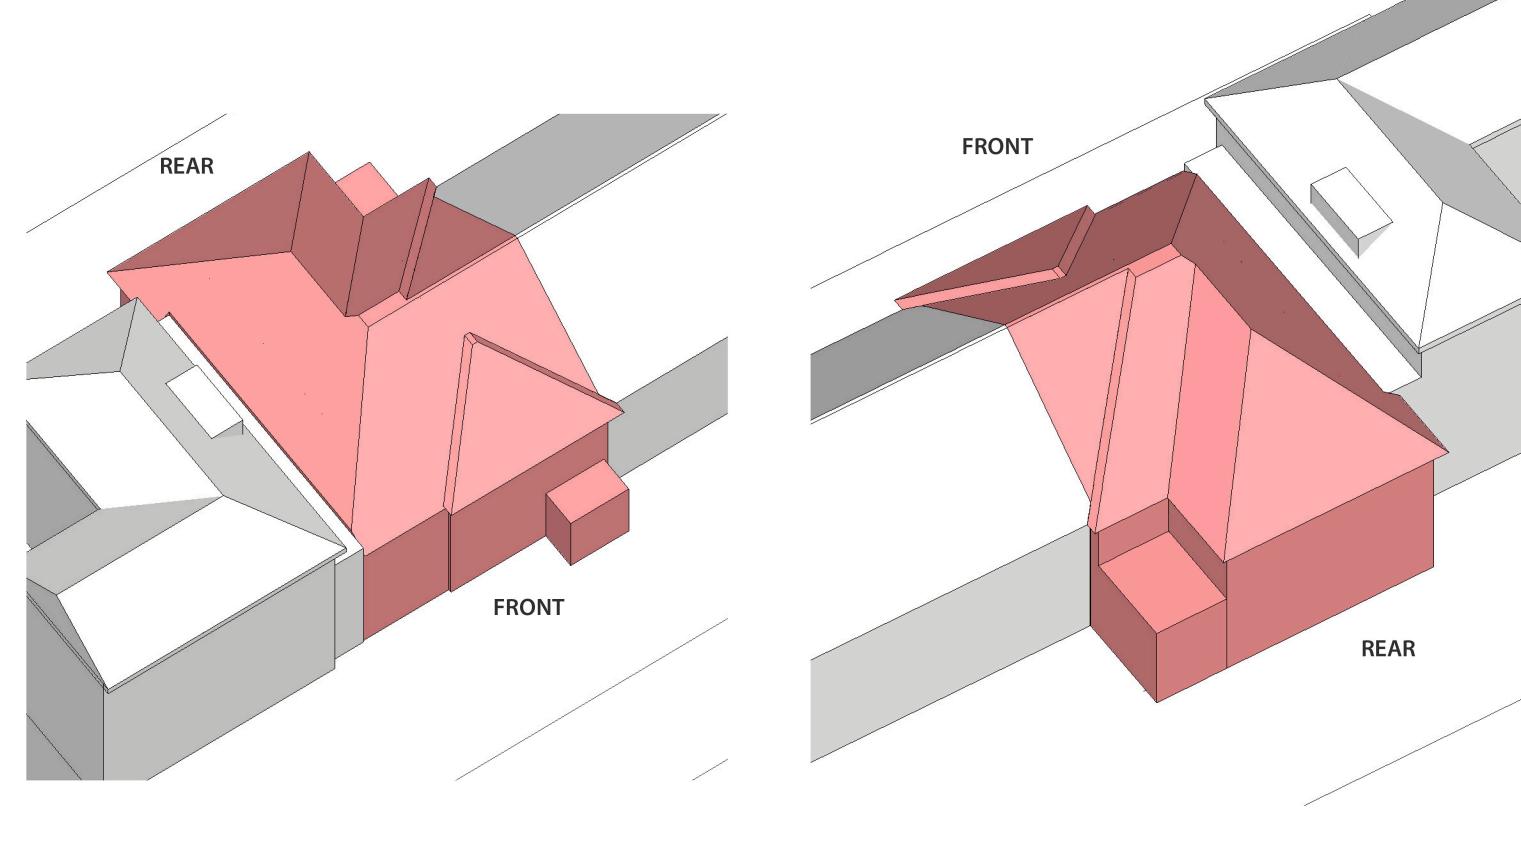

PROPOSED Loft Floor Layout

| PLANNIN    | IG |
|------------|----|
| Danis Inc. |    |

| Drawn by    | Checked by | Scale    |      |
|-------------|------------|----------|------|
| AW          |            | 1:100    | @ A3 |
| Project No. | Work Stage | Dwg. No. | Rev. |
|             |            |          |      |

PROPOSED
Roof Layout

Status

PLANNING

| Drawn by    | Checked by | Scale<br>1:100 | @ <i>F</i> |
|-------------|------------|----------------|------------|
| Project No. | Work Stage | Dwg. No.       | F          |