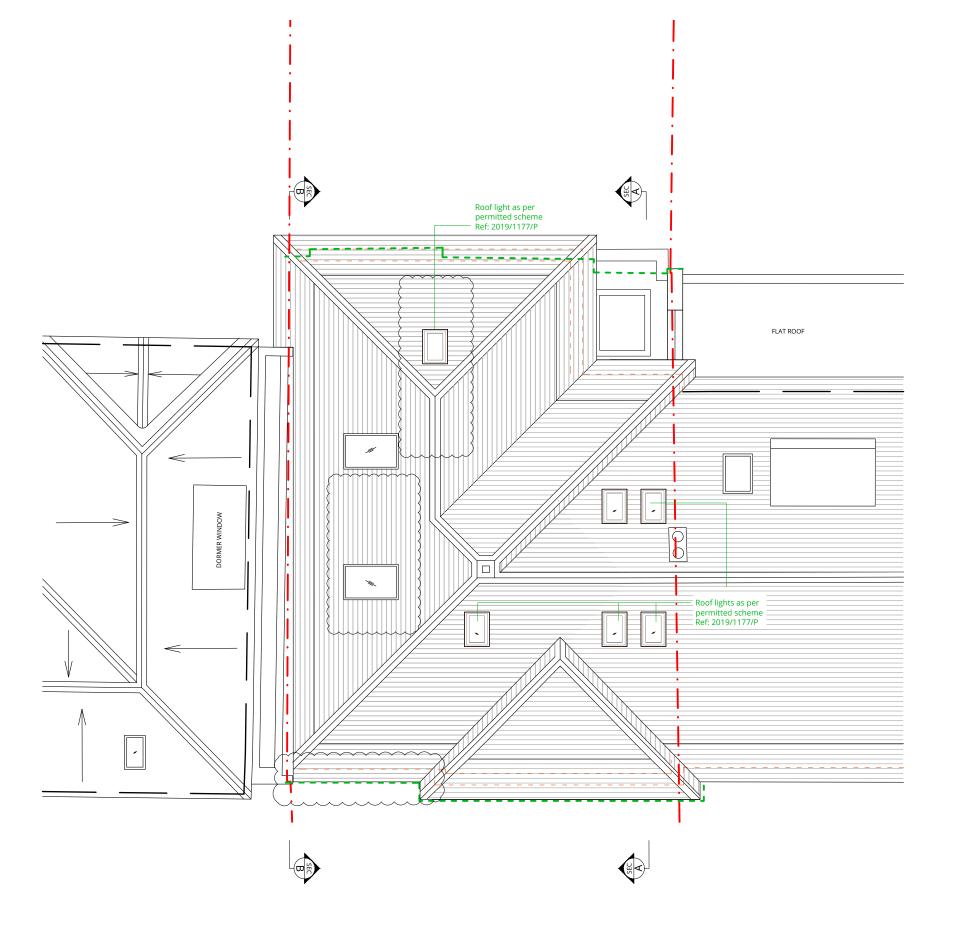

#### KEY

existing

proposed

outline of permitted scheme Ref: 2019/1177/P

A Revised to suit planning officer comments
0 First issue.

 $\overline{\phantom{a}}$ 

Project Title

18 Redington Gardens London NW3 7SA

PROPOSED
Roof Layout

Status

PLANNING

| Drawn by    | Checked by | Scale<br>1:100 | @ <i>F</i> |
|-------------|------------|----------------|------------|
| Project No. | Work Stage | Dwg. No.       | F          |