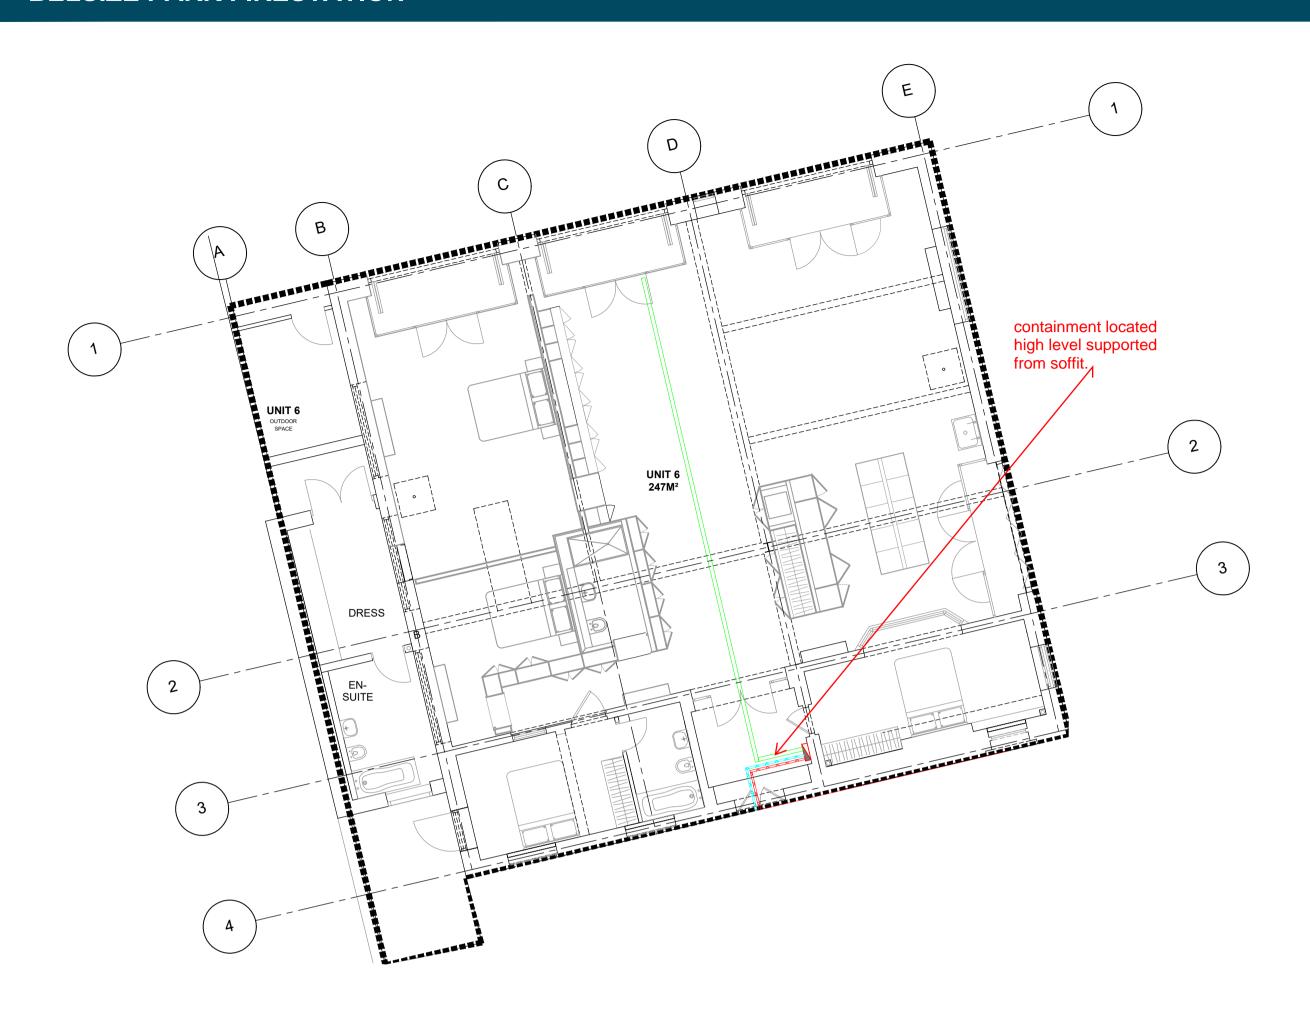

1.00 THIS DRAWING IS REPRESENTATIVE OF PRIMARY CONTAINMENT INSTALLATIONS. ANY ADDITIONAL CABLE CONTAINMENT OR CONDUIT RUNS REQUIRED BY THE SPECIFICATION OR REQUIRED BY THE CONTRACTOR TO PROVIDE A COMPLETE INSTALLATION WILL BE DEEMED TO BE INCLUDED.

2.00 THIS DRAWING IS TO READ IN CONJUNCTION WITH ALL OTHER SERVICES INSTALLATION DRAWINGS AND WITH CO-ORDINATED MECHANICAL AND ELECTRICAL DRAWINGS PREPARED BY IN2 ENGINEERING DESIGN PARTNERSHIP.

3.00 ALL CABLE CONTAINMENT SYSTEMS AT ROOF LEVEL SHALL BE OF GALVANISED STEEL CONSTRUCTION RAISED "OFF" THE ROOF LEVEL ON UNI-STRUT SUPPORT BRACKETS.

4.00 A SPACING OF 300mm WILL BE PROVIDED BETWEEN ALL L.V. POWER DISTRIBUTION CABLE TRAY / LADDER SYSTEMS AND FIRE DETECTION CONTAINMENT SYSTEMS

## CABLE CONTAINMENT SYSTEM REFERENCE KEY

225x50mm GALVANISED STEEL CABLE TRAY AT HIGH LEVEL FOR SUB-MAINS CABLE INSTALLATION.

100x50mm GALVANISED STEEL TRUNKING AT HIGH LEVEL FOR LIGHTING & GENERAL SERVICES.

150x50mm COMBINED ELV GALVANISED STEEL CABLE TRAY FOR I.T. STRUCTURED CABLING & FIRE ALARM.

P1000 UNI-STRUT FIXED
TO SOFFIT FOR SUPPORT
OF TRAYS

Cu/LSF/SWA/LSF POWER
CABLING TO
DISTRIBUTION CENTRES

LIGHT DUTY GALVANISED
STEEL TRAY FOR DATA &
FIRE ALARM CABLING

DETAIL OF CABLE TRAY CROSS OVER

ENGINEERING DESIGN PARTNERSHIP
DUBLIN . ATHLONE . BELFAST . LONDON

BE

BELSIZE PARK FIRESTATION

CLIENT

PLATINUM LAND

DRAWING TITLE
ELECTRICAL SERVICES INSTALLATION
GROUND FLOOR LEVEL
CABLE CONTAINMENT SERVICES LAYOUT
SCALE SIZE PROJECT REF: DRAWING No.

 CABLE CONTAINMENT SERVICES LAYOUT

 SCALE
 SIZE
 PROJECT REF:
 DRAWING No.

 1::100 @ A1
 A1
 L18051
 L18051-IN2-00-00-DR-E-7001